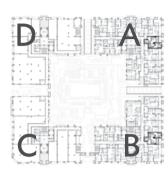

## APARTMENT TYPE 18 GROSS AREA: 289.05 SQM

#### DISCLAIMER:

1. All room dimensions are measured to structural elements and exclude wall finishes and construction tolerances.
2. All dimensions have been provided by our consultant architects. 3. All materials, dimensions and drawings are approximate and information is subject to change without notice. 4. Actual area may vary from the stated area.
5. Drawing areas not to scale. 6. The developer reserves the right to make revisions. 7. Actual unit areas, front windows, porches, terraces, loggia and exterior trim detail may vary by elevation styles. 8. The unit orientation will be as shown in the parcel layout and not as shown in the floor plans. 9. Area and shapes of terraces of units type 18 may differ from the shown layout while maintaining the overall area