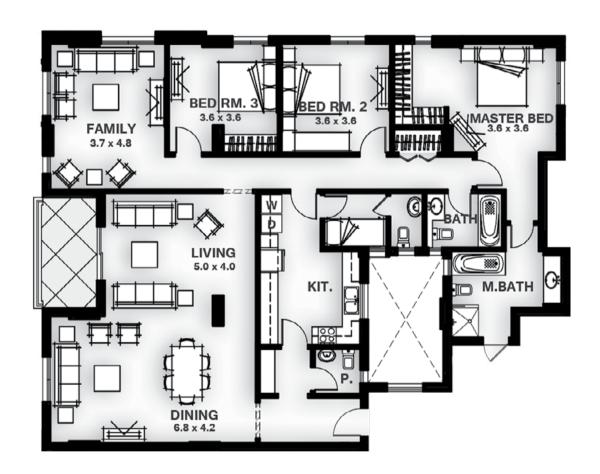

## APARTMENT TYPE 18 GROSS AREA: 289.05 SQM

#### **A** Park

| Apartment Components      |   |  |
|---------------------------|---|--|
| Bedrooms                  | 3 |  |
| Bathrooms                 | 2 |  |
| Powder room               | 1 |  |
| Family Room               | 1 |  |
| Maid's room with bathroom | 1 |  |
|                           |   |  |

| nents   |   | Apartment      | Area       |
|---------|---|----------------|------------|
|         | 3 | Net area       | 220.83 sqm |
|         | 2 | Terrace        | 24.66 sqm  |
|         | 1 | Total Net area | 245.49 sqm |
|         | 1 |                |            |
| athroom | 1 |                |            |

#### DISCLAIMER:

1. All room dimensions are measured to structural elements and exclude wall finishes and construction tolerances.
2. All dimensions have been provided by our consultant architects. 3. All materials, dimensions and drawings are approximate and information is subject to change without notice. 4. Actual area may vary from the stated area.
5. Drawing areas not to scale. 6. The developer reserves the right to make revisions. 7. Actual unit areas, front windows, porches, terraces, loggia and exterior trim detail may vary by elevation styles. 8. The unit orientation will be as shown in the parcel layout and not as shown in the floor plans. 9. Area and shapes of terraces of units type 18 may differ from the shown layout while maintaining the overall area