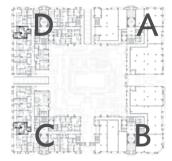

## APARTMENT TYPE 17 GROSS AREA: 208.17 SQM

↑ Central Park

| Apartment Components      |   |  |
|---------------------------|---|--|
| Bedrooms                  | 3 |  |
| Battlmooms                | 2 |  |
| Powder room               | 1 |  |
| Maid's room with bathroom | 1 |  |