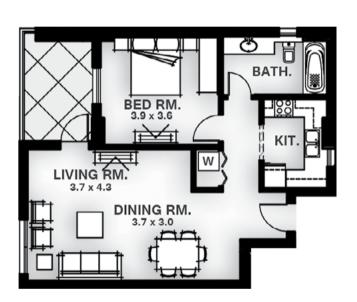

a  | 162.10 sqm |
|           |            |
|           |            |

#### DISCLAIMER:

1. All room dimensions are measured to structural elements and exclude wall finishes and construction tolerances.
2. All dimensions have been provided by our consultant architects. 3. All materials, dimensions and drawings are approximate and information is subject to change without notice. 4. Actual area may vary from the stated area.
5. Drawing areas not to scale. 6. The developer reserves the right to make revisions. 7. Actual unit areas, front windows, porches, terraces, loggia and exterior trim detail may vary by elevation styles. 8. The unit orientation will be as shown in the parcel layout and not as shown in the floor plans.

## APARTMENT TYPE 28.1 GROSS AREA: 96.06 SQM

#### **▲** Park







| Apartment Components |   |
|----------------------|---|
| Bedrooms             | 1 |
| Bathrooms            | 1 |

| Apartment      | Area      |
|----------------|-----------|
|                |           |
| Net area       | 72.65 sqm |
| Terrace        | 8.93 sqm  |
| Total Net area | 81.58 sqm |

#### DISCLAIMER:

## APARTMENT TYPE 28.2 GROSS AREA: 94.63 SQM

## APARTMENT TYPE 28.3 GROSS AREA: 94.61 SQM

**▲** Park







| Apartment Components |   |
|----------------------|---|
| Bedrooms             | 1 |
| Bathrooms            | 1 |

| Apartment      | Area      |
|----------------|-----------|
| Net area       | 70.11 sqm |
| Terrace        | 10.26 sqm |
| Total Net area | 80.73 sqm |







| Apartment Components |   |
|----------------------|---|
| Bedrooms             | 1 |