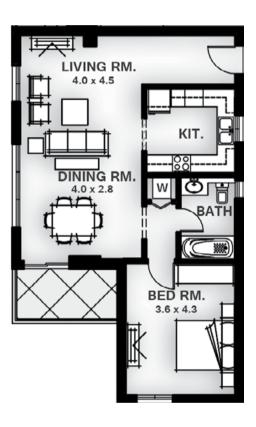

## **APARTMENT TYPE 15** GROSS AREA: 190.60 SQM

## **APARTMENT TYPE 16** GROSS AREA: 238.71 SQM

| Apartment Components      |   |
|---------------------------|---|
| Bedrooms                  | 3 |
| Bathrooms                 | 2 |
| Powder room               | 1 |
| Maid's room with bathroom | 1 |

| partment Components |   | Apartment      | Area       |
|---------------------|---|----------------|------------|
| drooms              | 3 | Net area       | 154.65 sqm |
| throoms             | 2 | Terrace        | 7.23 sqm   |
| owder room          | 1 | Total Net area | 161.88 sqm |