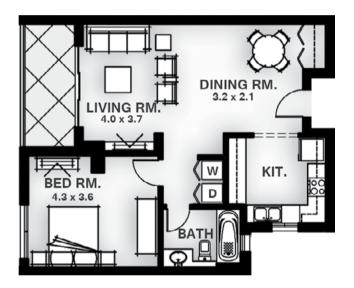

#### **▲** Park

| Apartment Components      |   |
|---------------------------|---|
| Bedrooms                  | 3 |
| Bathrooms                 | 2 |
| Powder room               | 1 |
| Maid's room with bathroom | 1 |

| Apartment      | Area       |
|----------------|------------|
| Net area       | 173.86 sqm |
| Terrace        | 7.78 sqm   |
| Total Net area | 181.64 sqm |