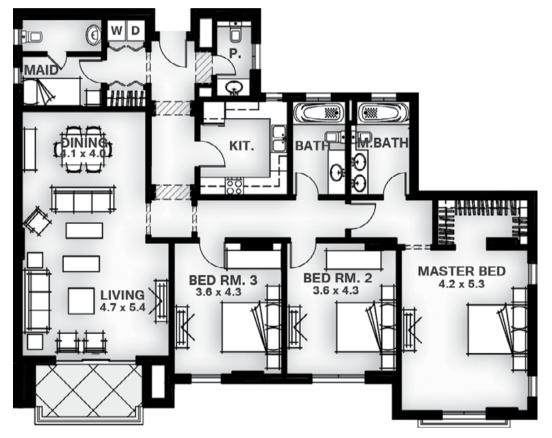

## APARTMENT TYPE 18 GROSS AREA: 289.05 SQM

#### **A** Park

| Apartment Components      |   |  |
|---------------------------|---|--|
| Bedrooms                  | 3 |  |
| Bathrooms                 | 2 |  |
| Powder room               | 1 |  |
| Family Room               | 1 |  |
| Maid's room with bathroom | 1 |  |
|                           |   |  |

| nents   |   | Apartment      | Area       |
|---------|---|----------------|------------|
|         | 3 | Net area       | 220.83 sqm |
|         | 2 | Terrace        | 24.66 sqm  |
|         | 1 | Total Net area | 245.49 sqm |
|         | 1 |                |            |
| athroom | 1 |                |            |

#### DISCLAIMER:

1. All room dimensions are measured to structural elements and exclude wall finishes and construction tolerances.
2. All dimensions have been provided by our consultant architects. 3. All materials, dimensions and drawings are approximate and information is subject to change without notice. 4. Actual area may vary from the stated area.
5. Drawing areas not to scale. 6. The developer reserves the right to make revisions. 7. Actual unit areas, front windows, porches, terraces, loggia and exterior trim detail may vary by elevation styles. 8. The unit orientation will be as shown in the parcel layout and not as shown in the floor plans. 9. Area and shapes of terraces of units type 18 may differ from the shown layout while maintaining the overall area