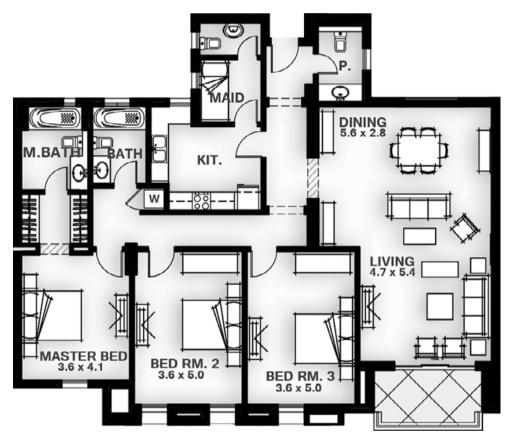

## APARTMENT TYPE 17 GROSS AREA: 208.17 SQM

↑ Central Park

| Apartment Components      |   |  |
|---------------------------|---|--|
| Bedrooms                  | 3 |  |
| Battlmooms                | 2 |  |
| Powder room               | 1 |  |
| Maid's room with bathroom | 1 |  |

| Apartment      | Area       |
|----------------|------------|
| Net area       | 165.55 sqm |
| Tiennacce      | 11.25 sqm  |
| Total Net area | 176.80 sqm |

Maid's room with bathroom

#### DISCUSCUAERIER:

1. All rAdmodim chisionsi are measurast trad trad trad trade whether the extrements and exclessed which will finds in extraction to extract the heavest sent and exclessed which will be able to the contract trade trade tr