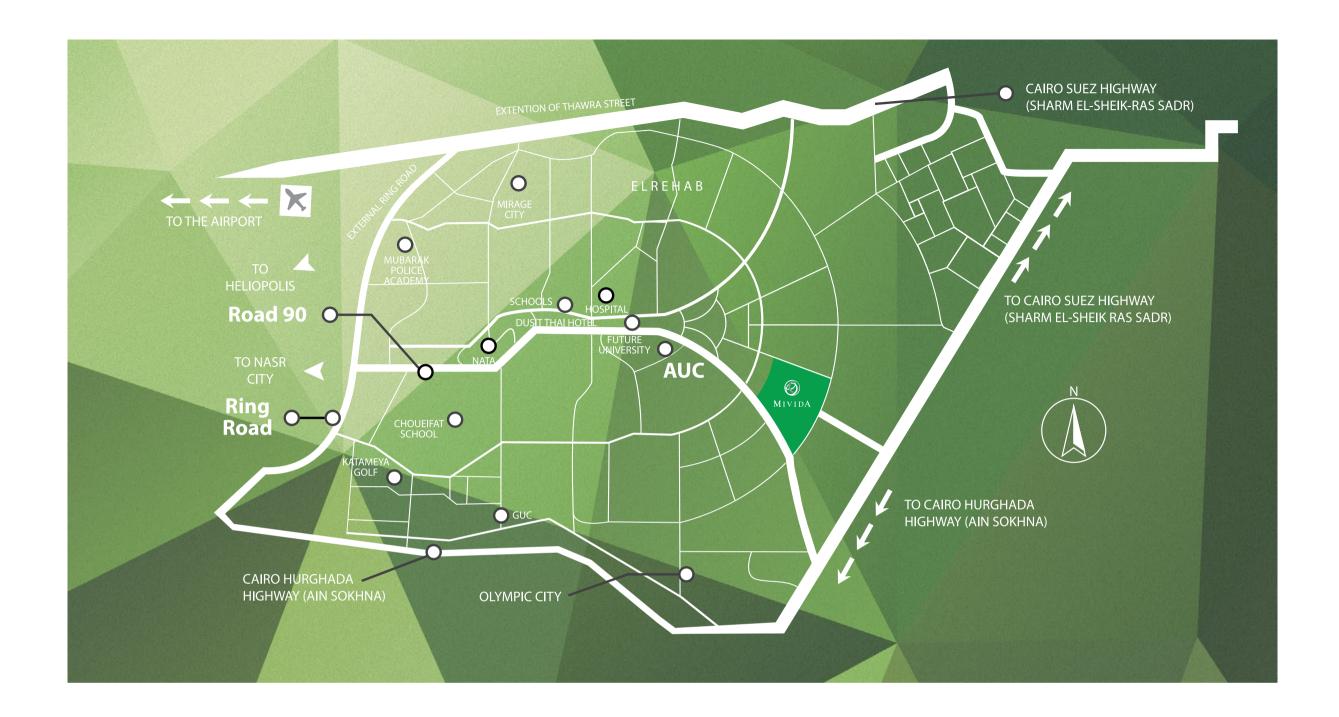

## A STRATEGIC LOCATION

Mivida is strategically located in the heart of New Cairo City, which is quickly becoming a new urban center. It is ideally situated in proximity to the American University in Cairo and only 20 minutes away from Cairo International Airport. Mivida benefits from having multiple access points through Road 90, Suez and Sokhna Roads.