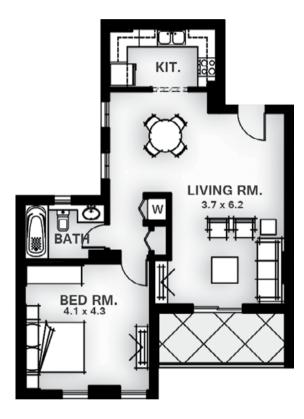

| Apartment Components |   |  |
|----------------------|---|--|
| Bedrooms             | 2 |  |
| Bathrooms            | 1 |  |
| Powder room          | 1 |  |

| Apartment      | Area       |
|----------------|------------|
| Net area       | 104.8 sqm  |
| Terrace        | 8.13 sqm   |
| Total Net area | 112.93 sqm |

#### **DISCLAIMER:**

Bedrooms **Bathrooms** Powder room

1. All room dimensions are measured to structural elements and exclude wall finishes and construction tolerances. 2. All dimensions have been provided by our consultant architects. 3. All materials, dimensions and drawings are approximate and information is subject to change without notice. 4. Actual area may vary from the stated area. 5. Drawing areas not to scale. 6. The developer reserves the right to make revisions. 7. Actual unit areas, front windows, porches, terraces, loggia and exterior trim detail may vary by elevation styles. 8. The unit orientation will be as shown in the parcel layout and not as shown in the floor plans.