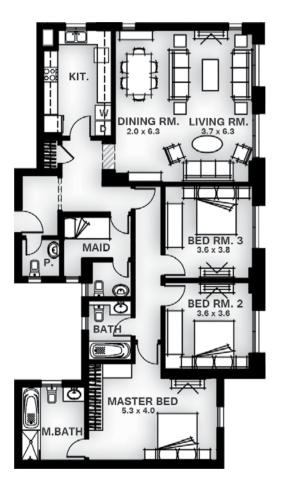

## **APARTMENT TYPE 15** GROSS AREA: 190.60 SQM

## **APARTMENT TYPE 16** GROSS AREA: 238.71 SQM

| Apartment Components      |   |
|---------------------------|---|
| Bedrooms                  | 3 |
| Bathrooms                 | 2 |
| Powder room               | 1 |
| Maid's room with bathroom | 1 |

| partment Components |   | Apartment      | Area       |
|---------------------|---|----------------|------------|
| drooms              | 3 | Net area       | 154.65 sqm |
| throoms             | 2 | Terrace        | 7.23 sqm   |
| owder room          | 1 | Total Net area | 161.88 sqm |

#### **DISCLAIMER:**

1. All room dimensions are measured to structural elements and exclude wall finishes and construction tolerances. 2. All dimensions have been provided by our consultant architects. 3. All materials, dimensions and drawings are approximate and information is subject to change without notice. 4. Actual area may vary from the stated area. 5. Drawing areas not to scale. 6. The developer reserves the right to make revisions. 7. Actual unit areas, front windows, porches, terraces, loggia and exterior trim detail may vary by elevation styles. 8. The unit orientation will be as shown in the parcel layout and not as shown in the floor plans.