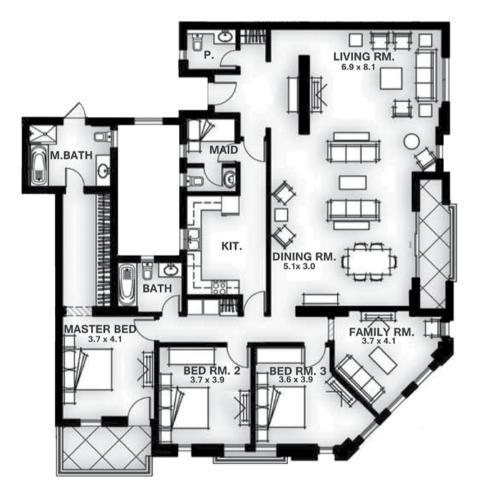

## **APARTMENT TYPE 15** GROSS AREA: 190.60 SQM

## **APARTMENT TYPE 16** GROSS AREA: 238.71 SQM

| Apartment Components      |   |
|---------------------------|---|
| Bedrooms                  | 3 |
| Bathrooms                 | 2 |
| Powder room               | 1 |
| Maid's room with bathroom | 1 |

| partment Components |   | Apartment      | Area       |
|---------------------|---|----------------|------------|
| drooms              | 3 | Net area       | 154.65 sqm |
| throoms             | 2 | Terrace        | 7.23 sqm   |
| owder room          | 1 | Total Net area | 161.88 sqm |