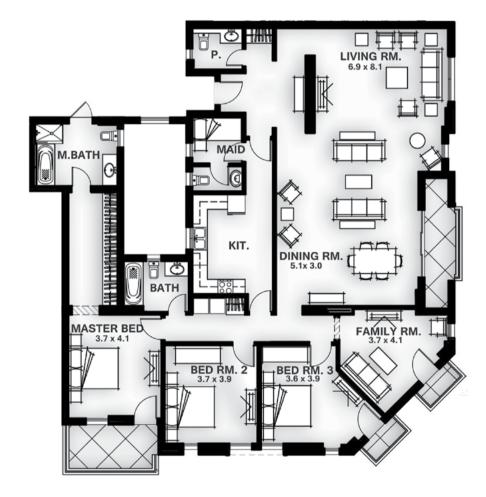

## **APARTMENT TYPE 15** GROSS AREA: 190.60 SQM

## **APARTMENT TYPE 16** GROSS AREA: 238.71 SQM

| Apartment Components      |   |
|---------------------------|---|
| Bedrooms                  | 3 |
| Bathrooms                 | 2 |
| Powder room               | 1 |
| Maid's room with bathroom | 1 |

| partment Components |   | Apartment      | Area       |
|---------------------|---|----------------|------------|
| drooms              | 3 | Net area       | 154.65 sqm |
| throoms             | 2 | Terrace        | 7.23 sqm   |
| owder room          | 1 | Total Net area | 161.88 sqm |