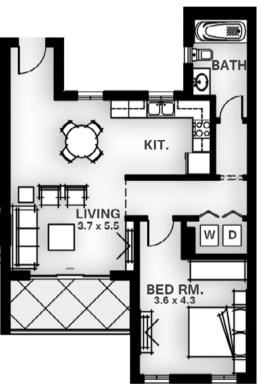

| Apartment      | Area       |
|----------------|------------|
| Net area       | 132.87 sqm |
| Terrace        | 9.56 sqm   |
| Total Net area | 142.43 sqm |

| Apartment Components      |   |  |
|---------------------------|---|--|
| Bedrooms                  | 3 |  |
| Bathrooms                 | 2 |  |
| Powder room               | 1 |  |
| Maid's room with bathroom | 1 |  |

#### DISCLAIMER:

1. All room dimensions are measured to structural elements and exclude wall finishes and construction tolerances.
2. All dimensions have been provided by our consultant architects. 3. All materials, dimensions and drawings are approximate and information is subject to change without notice. 4. Actual area may vary from the stated area.
5. Drawing areas not to scale. 6. The developer reserves the right to make revisions. 7. Actual unit areas, front windows, porches, terraces, loggia and exterior trim detail may vary by elevation styles. 8. The unit orientation will be as shown in the parcel layout and not as shown in the floor plans.