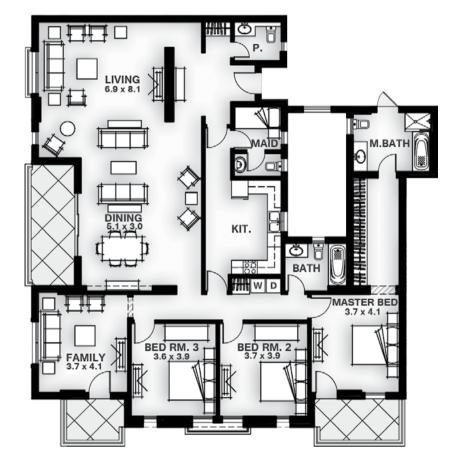

## APARTMENT TYPE 18 GROSS AREA: 289.05 SQM

#### **A** Park

| Apartment Components      |   |  |
|---------------------------|---|--|
| Bedrooms                  | 3 |  |
| Bathrooms                 | 2 |  |
| Powder room               | 1 |  |
| Family Room               | 1 |  |
| Maid's room with bathroom | 1 |  |
|                           |   |  |

| nents   |   | Apartment      | Area       |
|---------|---|----------------|------------|
|         | 3 | Net area       | 220.83 sqm |
|         | 2 | Terrace        | 24.66 sqm  |
|         | 1 | Total Net area | 245.49 sqm |
|         | 1 |                |            |
| athroom | 1 |                |            |

#### DISCLAIMER:

1. All room dimensions are measured to structural elements and exclude wall finishes and construction tolerances.
2. All dimensions have been provided by our consultant architects. 3. All materials, dimensions and drawings are approximate and information is subject to change without notice. 4. Actual area may vary from the stated area.
5. Drawing areas not to scale. 6. The developer reserves the right to make revisions. 7. Actual unit areas, front windows, porches, terraces, loggia and exterior trim detail may vary by elevation styles. 8. The unit orientation will be as shown in the parcel layout and not as shown in the floor plans. 9. Area and shapes of terraces of units type 18 may differ from the shown layout while maintaining the overall area