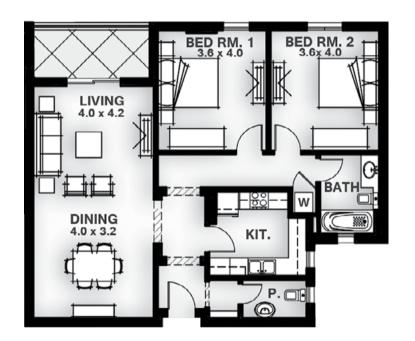

## **APARTMENT TYPE 21** GROSS AREA: 148.22 SQM

## **APARTMENT TYPE 22** GROSS AREA: 132.97 SQM

#### **▲** Park

| 2   |
|-----|
|     |
| нП  |
|     |
| BED |
|     |
|     |
|     |
|     |

|   | Apartment      | Area       |
|---|----------------|------------|
| 2 | Net area       | 115.61 sqm |
| 2 | Terrace        | 10.27 sqm  |
| 1 | Total Net area | 125.88 sqm |

| Apartment Components |   |  |
|----------------------|---|--|
| Bedrooms             | 2 |  |
| Bathrooms            | 1 |  |
| Powder room          | 1 |  |

| Apartment      | Area       |
|----------------|------------|
| Net area       | 104.8 sqm  |
| Terrace        | 8.13 sqm   |
| Total Net area | 112.93 sqm |

#### **DISCLAIMER:**

Bedrooms **Bathrooms** Powder room

1. All room dimensions are measured to structural elements and exclude wall finishes and construction tolerances. 2. All dimensions have been provided by our consultant architects. 3. All materials, dimensions and drawings are approximate and information is subject to change without notice. 4. Actual area may vary from the stated area. 5. Drawing areas not to scale. 6. The developer reserves the right to make revisions. 7. Actual unit areas, front windows, porches, terraces, loggia and exterior trim detail may vary by elevation styles. 8. The unit orientation will be as shown in the parcel layout and not as shown in the floor plans.