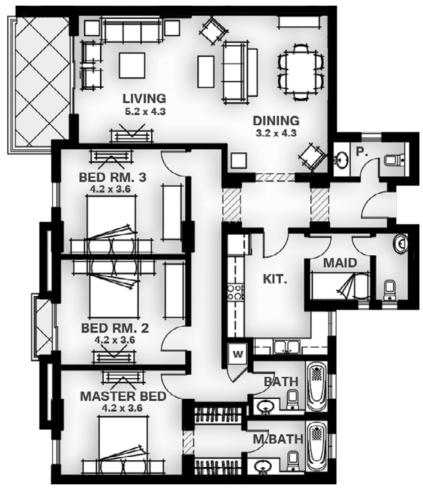

## **APARTMENT TYPE 15** GROSS AREA: 190.60 SQM

## **APARTMENT TYPE 16** GROSS AREA: 238.71 SQM

| Apartment Components      |   |
|---------------------------|---|
| Bedrooms                  | 3 |
| Bathrooms                 | 2 |
| Powder room               | 1 |
| Maid's room with bathroom | 1 |

| partment Components |   | Apartment      | Area       |
|---------------------|---|----------------|------------|
| drooms              | 3 | Net area       | 154.65 sqm |
| throoms             | 2 | Terrace        | 7.23 sqm   |
| owder room          | 1 | Total Net area | 161.88 sqm |