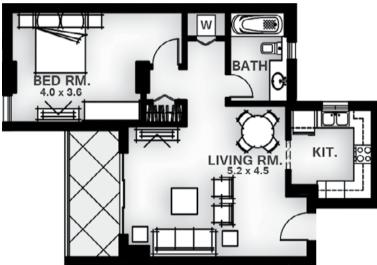

## APARTMENT TYPE 28.1 GROSS AREA: 96.06 SQM

#### **▲** Park

| Apartment Components |   |
|----------------------|---|
| Bedrooms             | 1 |
| Bathrooms            | 1 |

| Apartment      | Area      |
|----------------|-----------|
|                |           |
| Net area       | 72.65 sqm |
| Terrace        | 8.93 sqm  |
| Total Net area | 81.58 sqm |

#### DISCLAIMER: