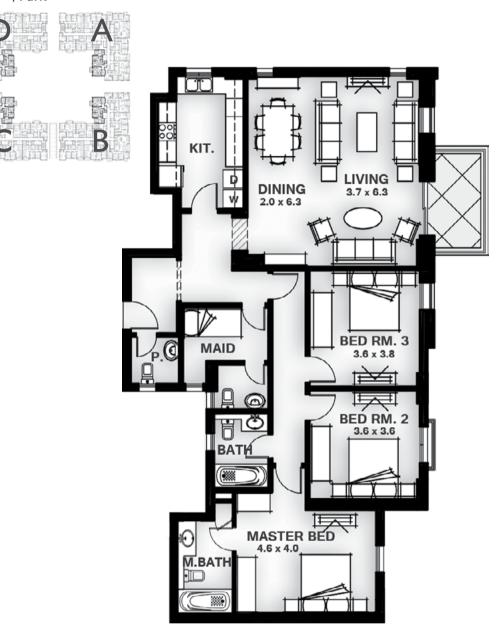

## APARTMENT TYPE 17 GROSS AREA: 208.17 SQM

↑ Central Park

| Apartment Components      |   |  |
|---------------------------|---|--|
| Bedrooms                  | 3 |  |
| Battlmooms                | 2 |  |
| Powder room               | 1 |  |
| Maid's room with bathroom | 1 |  |