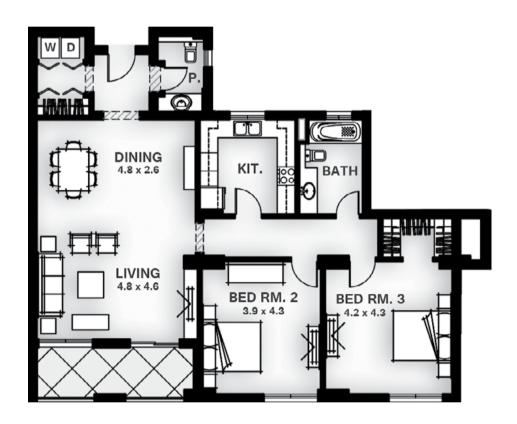

| partment Components |   | Apartment      | Area       |
|---------------------|---|----------------|------------|
| drooms              | 3 | Net area       | 154.65 sqm |
| throoms             | 2 | Terrace        | 7.23 sqm   |
| owder room          | 1 | Total Net area | 161.88 sqm |