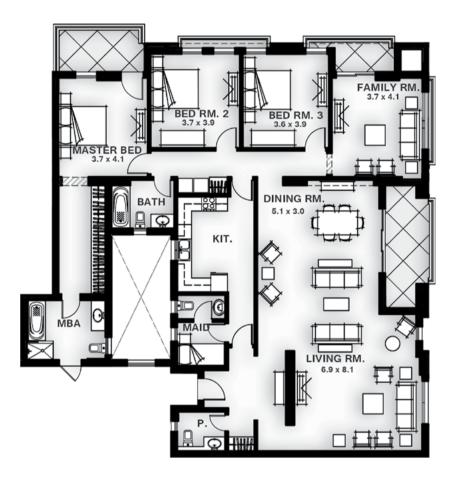

## **APARTMENT TYPE 15** GROSS AREA: 190.60 SQM

## **APARTMENT TYPE 16** GROSS AREA: 238.71 SQM

| Apartment Components      |   |
|---------------------------|---|
| Bedrooms                  | 3 |
| Bathrooms                 | 2 |
| Powder room               | 1 |
| Maid's room with bathroom | 1 |

| partment Components |   | Apartment      | Area       |
|---------------------|---|----------------|------------|
| drooms              | 3 | Net area       | 154.65 sqm |
| throoms             | 2 | Terrace        | 7.23 sqm   |
| owder room          | 1 | Total Net area | 161.88 sqm |

#### **DISCLAIMER:**

1. All room dimensions are measured to structural elements and exclude wall finishes and construction tolerances. 2. All dimensions have been provided by our consultant architects. 3. All materials, dimensions and drawings are approximate and information is subject to change without notice. 4. Actual area may vary from the stated area. 5. Drawing areas not to scale. 6. The developer reserves the right to make revisions. 7. Actual unit areas, front windows, porches, terraces, loggia and exterior trim detail may vary by elevation styles. 8. The unit orientation will be as shown in the parcel layout and not as shown in the floor plans.