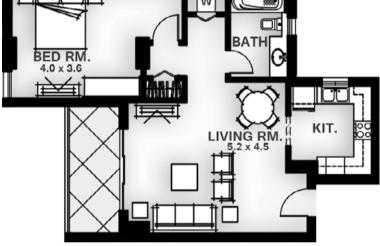

## APARTMENT TYPE 28.2 GROSS AREA: 94.63 SQM

## APARTMENT TYPE 28.3 GROSS AREA: 94.61 SQM

**▲** Park

| Apartment Components |   |
|----------------------|---|
| Bedrooms             | 1 |
| Bathrooms            | 1 |

| Apartment      | Area      |
|----------------|-----------|
| Net area       | 70.11 sqm |
| Terrace        | 10.26 sqm |
| Total Net area | 80.73 sqm |

| Apartment Components |   |
|----------------------|---|
| Bedrooms             | 1 |
| Bathrooms            | 1 |

| Apartment      | Area      |
|----------------|-----------|
| Net area       | 72.80 sqm |
| Terrace        | 7.55 sqm  |
| Total Net area | 80.35 sqm |

#### DISCLAIMER:

1. All room dimensions are measured to structural elements and exclude wall finishes and construction tolerances.
2. All dimensions have been provided by our consultant architects. 3. All materials, dimensions and drawings are approximate and information is subject to change without notice. 4. Actual area may vary from the stated area.
5. Drawing areas not to scale. 6. The developer reserves the right to make revisions. 7. Actual unit areas, front windows, porches, terraces, loggia and exterior trim detail may vary by elevation styles. 8. The unit orientation will be as shown in the parcel layout and not as shown in the floor plans.