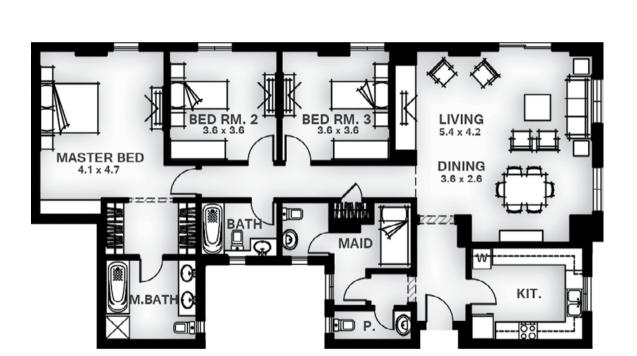

| Apartment Components      |   |  |
|---------------------------|---|--|
| Bedrooms                  | 3 |  |
| Bathrooms                 | 2 |  |
| Powder room               | 1 |  |
| Family Room               | 1 |  |
| Maid's room with bathroom | 1 |  |
|                           |   |  |

| 105.01                |     |
|-----------------------|-----|
| Net area 195.01       | sqm |
| Terrace 7.73 sqr      | m   |
| Total Net area 202.74 | sqm |