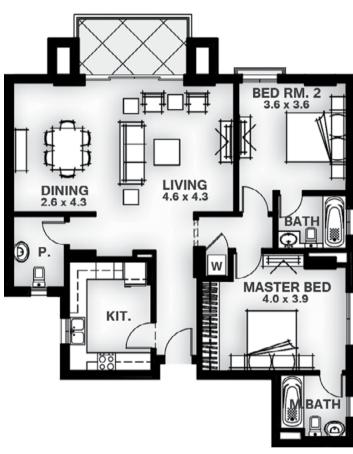

## **APARTMENT TYPE 15** GROSS AREA: 190.60 SQM

## **APARTMENT TYPE 16** GROSS AREA: 238.71 SQM

| Apartment Components      |   |
|---------------------------|---|
| Bedrooms                  | 3 |
| Bathrooms                 | 2 |
| Powder room               | 1 |
| Maid's room with bathroom | 1 |

| partment Components |   | Apartment      | Area       |
|---------------------|---|----------------|------------|
| drooms              | 3 | Net area       | 154.65 sqm |
| throoms             | 2 | Terrace        | 7.23 sqm   |
| owder room          | 1 | Total Net area | 161.88 sqm |

#### **DISCLAIMER:**

1. All room dimensions are measured to structural elements and exclude wall finishes and construction tolerances. 2. All dimensions have been provided by our consultant architects. 3. All materials, dimensions and drawings are approximate and information is subject to change without notice. 4. Actual area may vary from the stated area. 5. Drawing areas not to scale. 6. The developer reserves the right to make revisions. 7. Actual unit areas, front windows, porches, terraces, loggia and exterior trim detail may vary by elevation styles. 8. The unit orientation will be as shown in the parcel layout and not as shown in the floor plans.