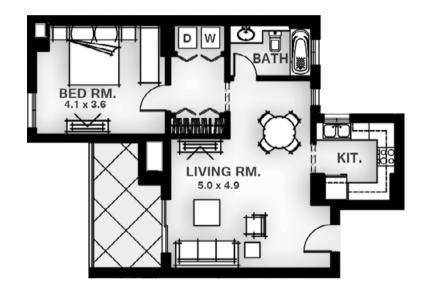

| Apartment Components      |   |  |
|---------------------------|---|--|
| Bedrooms                  | 3 |  |
| Bathrooms                 | 2 |  |
| Powder room               | 1 |  |
| Family Room               | 1 |  |
| Maid's room with bathroom | 1 |  |
|                           |   |  |