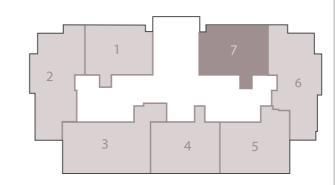

ave been provided by our consultant architects.
- 3. All materials, dimensions and drawings are approximate, information subject to change without notice.
- 4. Actual areas may vary from the stated area. Drawings not to scale. The developer reserves the right to make revisions without prior notice.
- 5. Actual unit areas, front windows, porches, terraces, loggia and exterior trim detail may vary by elevation styles and floor level.

# **BUILDING A** 2 BEDROOM APARTMENT

| A WITHOUT TERRACES | 111.96 SQM |
|--------------------|------------|
| CES AREA           | 7.54 SQM   |
|                    |            |
| S AREA:            | 119.5 SQM  |
|                    |            |
| FBEDROOMS          | 2          |
| FBATHROOMS         | 2          |
|                    |            |



#### DISCLAIMER

- 1. All room dimensions are measured to structural elements and exclude wall finishes and construction tolerances.
- 2. All dimensions have been provided by our consultant architects.
- 3. All materials, dimensions and drawings are approximate, information subject to change without notice.
- 4. Actual areas may vary from the stated area. Drawings not to scale. The developer reserves the right to make revisions without prior notice.
- 5. Actual unit areas, front windows, porches, terraces, loggia and exterior trim detail may vary by elevation styles and floor level.



THIS UNIT IS AVAILABLE ON LEVELS 1 TO 5

# **BUILDING A** 1 BEDROOM APARTMENT



THIS UNIT IS AVAILABLE ON LEVELS 1 TO 5

| 1 |
|---|
|   |
|   |
|   |
|   |
|   |
|   |



#### DISCLAIMER

- All room dime