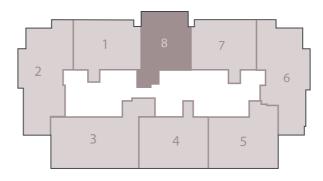

|            |



#### DISCLAIMER

- 1. All room dimensions are measured to structural elements and exclude wall finishes and construction tolerances.
- 2. All dimensions have been provided by our consultant architects.
- 3. All materials, dimensions and drawings are approximate, information subject to change without notice.
- 4. Actual areas may vary from the stated area. Drawings not to scale. The developer reserves the right to make revisions without prior notice.
- 5. Actual unit areas, front windows, porches, terraces, loggia and exterior trim detail may vary by elevation styles and floor level.



THIS UNIT IS AVAILABLE ON LEVELS 1 TO 5

# **BUILDING A** 1 BEDROOM APARTMENT



THIS UNIT IS AVAILABLE ON LEVELS 1 TO 5

| 1 |
|---|
|   |
|   |
|   |
|   |
|   |
|   |



#### DISCLAIMER

- All room dimensions are measured to structural elements and exclude wall finishes and construction tolerances.

- and exclude wall finishes and construction tolerances.
   All dimensions have been provided by our consultant architects.
   All materials, dimensions and drawings are approximate, information subject to change without notice.
   Actual areas may vary from the stated area. Drawings not to scale. The developer reserves the right to make revisions without prior notice.
   Actual unit areas, front windows, porches, terraces, loggia and exterior trim detail may vary by elevation styles and floor level.

BUILDING B





# **BUILDING B** 2 BEDROOM APARTMENT

| GROSS AREA WITHOUT TERRACES | 108.71 SQM |
|-----------------------------|------------|
| TOTAL TERRACES