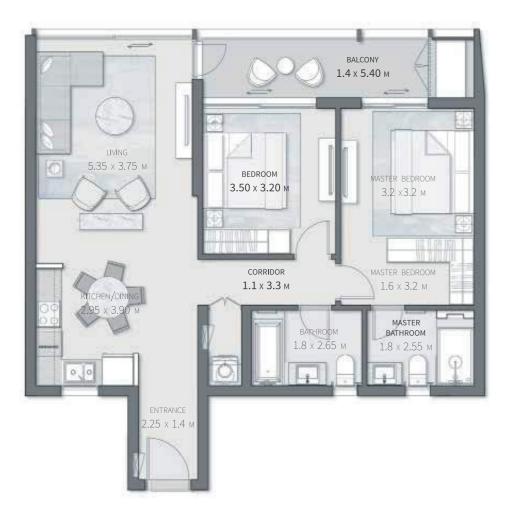

# KITCHEN 2.9 х3.9 м ENTRANCE 2.5 x 1.4 m 1.8 х 2.8 м 1.8 x 1.65 M CORRIDOR 1.5 x 1.8 м 1.1 х 6.20 м 4.7 x 4.2 M MASTER BEDROOM 3.7х3.25 м BEDROOM 1 BEDROOM 2 3.5 х 3.3 м 3.5 х 3.3 м 1.4 x 2.25 M

THIS UNIT IS AVAILABLE ON LEVELS UPPER GROUND, 3, AND 4