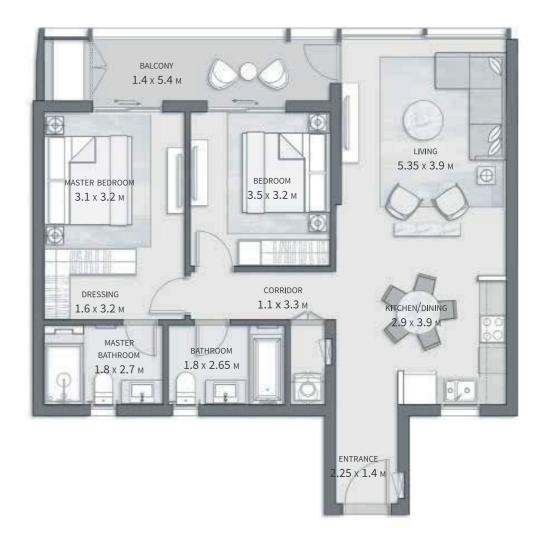

## **BUILDING A** 2 BEDROOM APARTMENT

GROSS AREA WITHOUT TERRACES 112.38 SQM

TOTAL TERRACES AREA

7.52 SQM

TOTAL GROSS AREA:

119.9 SQM

NUMBER OF BEDROOMS

NUMBER OF BATHROOMS

THIS UNIT IS AVAILABLE ON LEVEL UPPER GROUND

THIS UNIT IS AVAILABLE ON LEVELS 1 TO 5