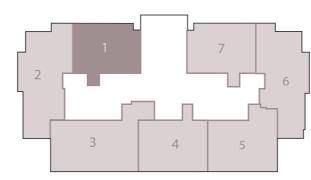

# BUILDING A

## **BUILDING A** 2 BEDROOM APARTMENT

GROSS AREA WITHOUT TERRACES 112.38 SQM

TOTAL TERRACES AREA

7.52 SQM

TOTAL GROSS AREA:

119.9 SQM

NUMBER OF BEDROOMS

NUMBER OF BATHROOMS