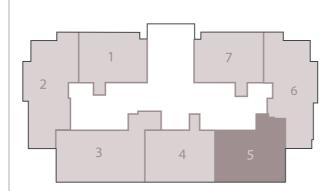

# BUILDING A

## **BUILDING A** 2 BEDROOM APARTMENT

GROSS AREA WITHOUT TERRACES 112.38 SQM

TOTAL TERRACES AREA

7.52 SQM

TOTAL GROSS AREA:

119.9 SQM

NUMBER OF BEDROOMS

NUMBER OF BATHROOMS

THIS UNIT IS AVAILABLE ON LEVEL UPPER GROUND

THIS UNIT IS AVAILABLE ON LEVELS 1 TO 5