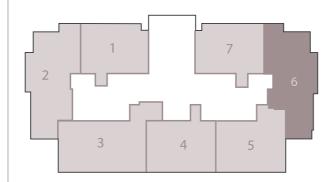

ltant architects.
- All materials, dimensions and drawings are approximate, information subject to change without notice.
- Actual areas may vary from the stated area. Drawings not to scale.
   The developer reserves the right to make revisions without prior notice.
- Actual unit areas, front windows, porches, terraces, loggia and exterior trim detail may vary by elevation styles and floor level.



THIS UNIT IS AVAILABLE ON LEVELS 1,4, AND 5.



THIS UNIT IS AVAILABLE ON LEVELS UPPER GROUND 2, 3, AND 4

## BUILDING B 3 BEDROOM APARTMENT

# TOTAL TERRACES AREA 8.86 SQM

| TOTAL GROSS AREA:   | 155.96 SQM |
|---------------------|------------|
|                     |            |
| NUMBER OF BEDROOMS  | 3          |
| NUMBER OF BATHROOMS | 2          |
| POWDER ROOMS        | 1          |



#### DISCLAIMER

- 1. All room dimensions are measured to structural elements
- and exclude wall finishes and construction tolerances.

  2. All dimensions have been provided by our consultant architects.
- All materials, dimensions and drawings are approximate, information subject to change without notice.
- Actual areas may vary from the stated area. Drawings not to scale.
   The developer reserves the right to make revisions without prior notice.
- Actual unit areas, front windows, porches, terraces, loggia and exterior trim detail may vary by elevation styles and floor level.

# BUILDING B 3 BEDROOM APARTMENT

| GROSS AREA WITHOUT TERRACES | 147.10 SQM |
|-----------------------------|------------|
| TOTAL TERRACES AREA         | 7.86 SQM   |

| TOTAL GROSS AREA:   | 154.92 SQM |
|--