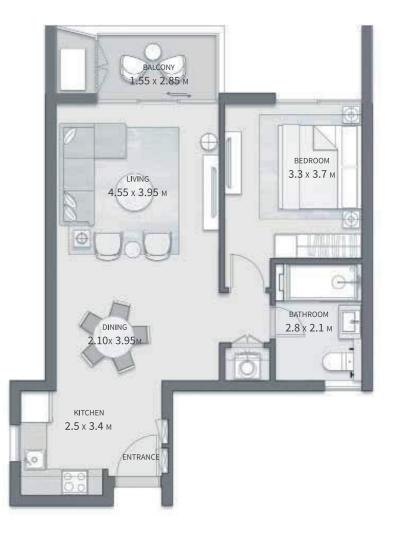

# **BUILDING A** 1 BEDROOM APARTMENT

THIS UNIT IS AVAILABLE ON LEVELS 1 TO 5

| 1 |
|---|
|   |
|   |
|   |
|   |
|   |
|   |

#### DISCLAIMER

- All room dimensions are measured to structural elements and exclude wall finishes and construction tolerances.

- and exclude wall finishes and construction tolerances.
   All dimensions have been provided by our consultant architects.
   All materials, dimensions and drawings are approximate, information subject to change without notice.
   Actual areas may vary from the stated area. Drawings not to scale. The developer reserves the right to make revisions without prior notice.
   Actual unit areas, front windows, porches, terraces, loggia and exterior trim detail may vary by elevation styles and floor level.