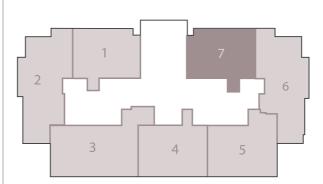

structural elements and exclude wall finishes and construction tolerances.
- 2. All dimensions have been provided by our consultant architects.
- All materials, dimensions and drawings are approximate, information subject to change without notice.
- Actual areas may vary from the stated area. Drawings not to scale.
   The developer reserves the right to make revisions without prior notice.
- Actual unit areas, front windows, porches, terraces, loggia and exterior trim detail may vary by elevation styles and floor level.



THIS UNIT IS AVAILABLE ON LEVELS 2,3, AND 4.



THIS UNIT IS AVAILABLE ON LEVELS 1 AND 5

## BUILDING B 2 BEDROOM APARTMENT

TOTAL TERRACES AREA 7.58 SQM

| NUMBER OF BEDROOMS  | 2 |
|---------------------|---|
| NUMBER OF BATHROOMS | 2 |

116.05 SQM

TOTAL GROSS AREA:



#### DISCLAIMER

- All room dimensions are measured to structural elements and exclude wall finishes and construction tolerances.
- 2. All dimensions have been provided by our consultant architects.
- All materials, dimensions and drawings are approximate, information subject to change without notice.
- Actual areas may vary from the stated area. Drawings not to scale.
   The developer reserves the right to make revisions without prior notice.
- Actual unit areas, front windows, porches, terraces, loggia and exterior trim detail may vary by elevation styles and floor level.

# BUILDING B 1 BEDROOM APARTMENT

GROSS AREA WITHOUT TERRACES 81.60 SQM

TOTAL TERRACES AREA 4.20 SQM

| TOTAL GROSS AREA: | 85.80 SQM |
|-------------------|-----------|
|-------------------|-----------|

NUMBER OF