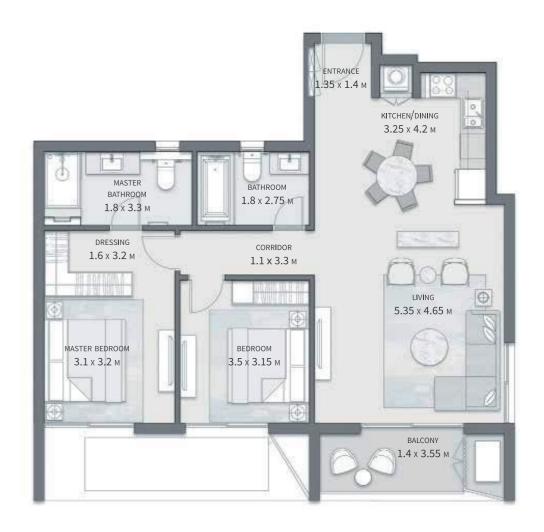

#### KITCHEN 2.9 х 3.9 м POWDER ROOM DINING 1.8 x 2.8 M 1.8 x 1.65 M 2.85 x 4.2 M DRESSING CORRIDOR 1.6 х 1.8 м 1.1 х 6.2 м MASTER BEDROOM LIVING 3.7 х3.25 м 4.2 х 3.95 м BEDROOM 1 BEDROOM 2 3.5 x 3.3 M -BALCONY 1.4 х 3.3 м 1.4 х3.5 м