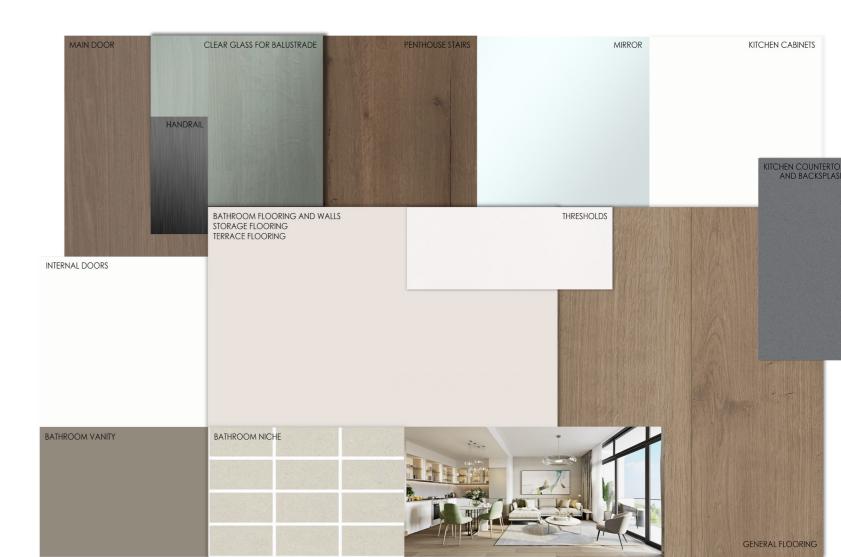

 Glass Single glazing

9. DOORS

 Entrance Stained woodwork (Color according

to scheme)

• Internal doors White matt paint lacquered doors

DISCLAIMER - All materials are tentative. Information is subject to change without notice depending on availability of the specified materials. Equivalents will then be installed instead.

- Please refer to the sample boards for all colour / styles of finishes.

- Please note that kitchens and wardrobes are not included