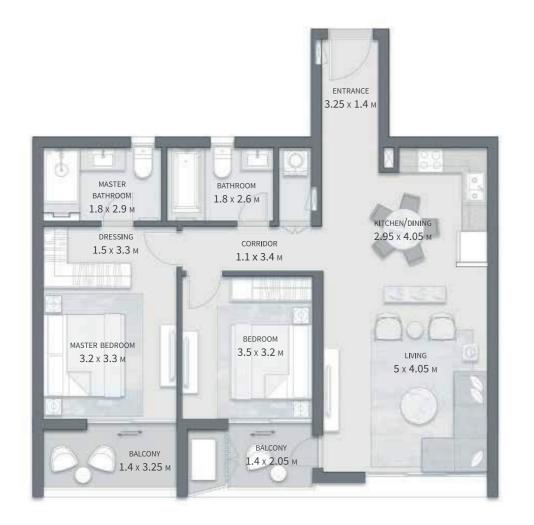

## **BUILDING A** 2 BEDROOM APARTMENT

GROSS AREA WITHOUT TERRACES 112.38 SQM

TOTAL TERRACES AREA

7.52 SQM

TOTAL GROSS AREA:

119.9 SQM

NUMBER OF BEDROOMS

NUMBER OF BATHROOMS

THIS UNIT IS AVAILABLE ON LEVEL UPPER GROUND

THIS UNIT IS AVAILABLE ON LEVELS 1 TO 5