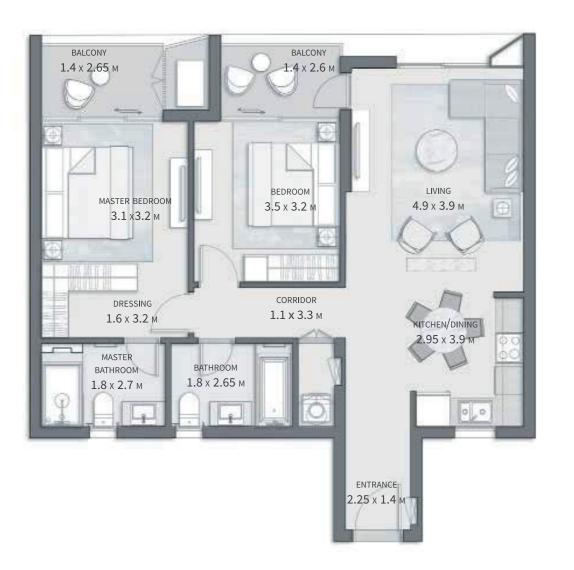

#### KITCHEN 2.9 х 3.9 м POWDER ROOM DINING 1.8 x 2.8 M 1.8 x 1.65 M 2.85 x 4.2 M DRESSING CORRIDOR 1.6 х 1.8 м 1.1 х 6.2 м MASTER BEDROOM LIVING 3.7 х3.25 м 4.2 х 3.95 м BEDROOM 1 BEDROOM 2 3.5 x 3.3 M -BALCONY 1.4 х 3.3 м 1.4 х3.5 м