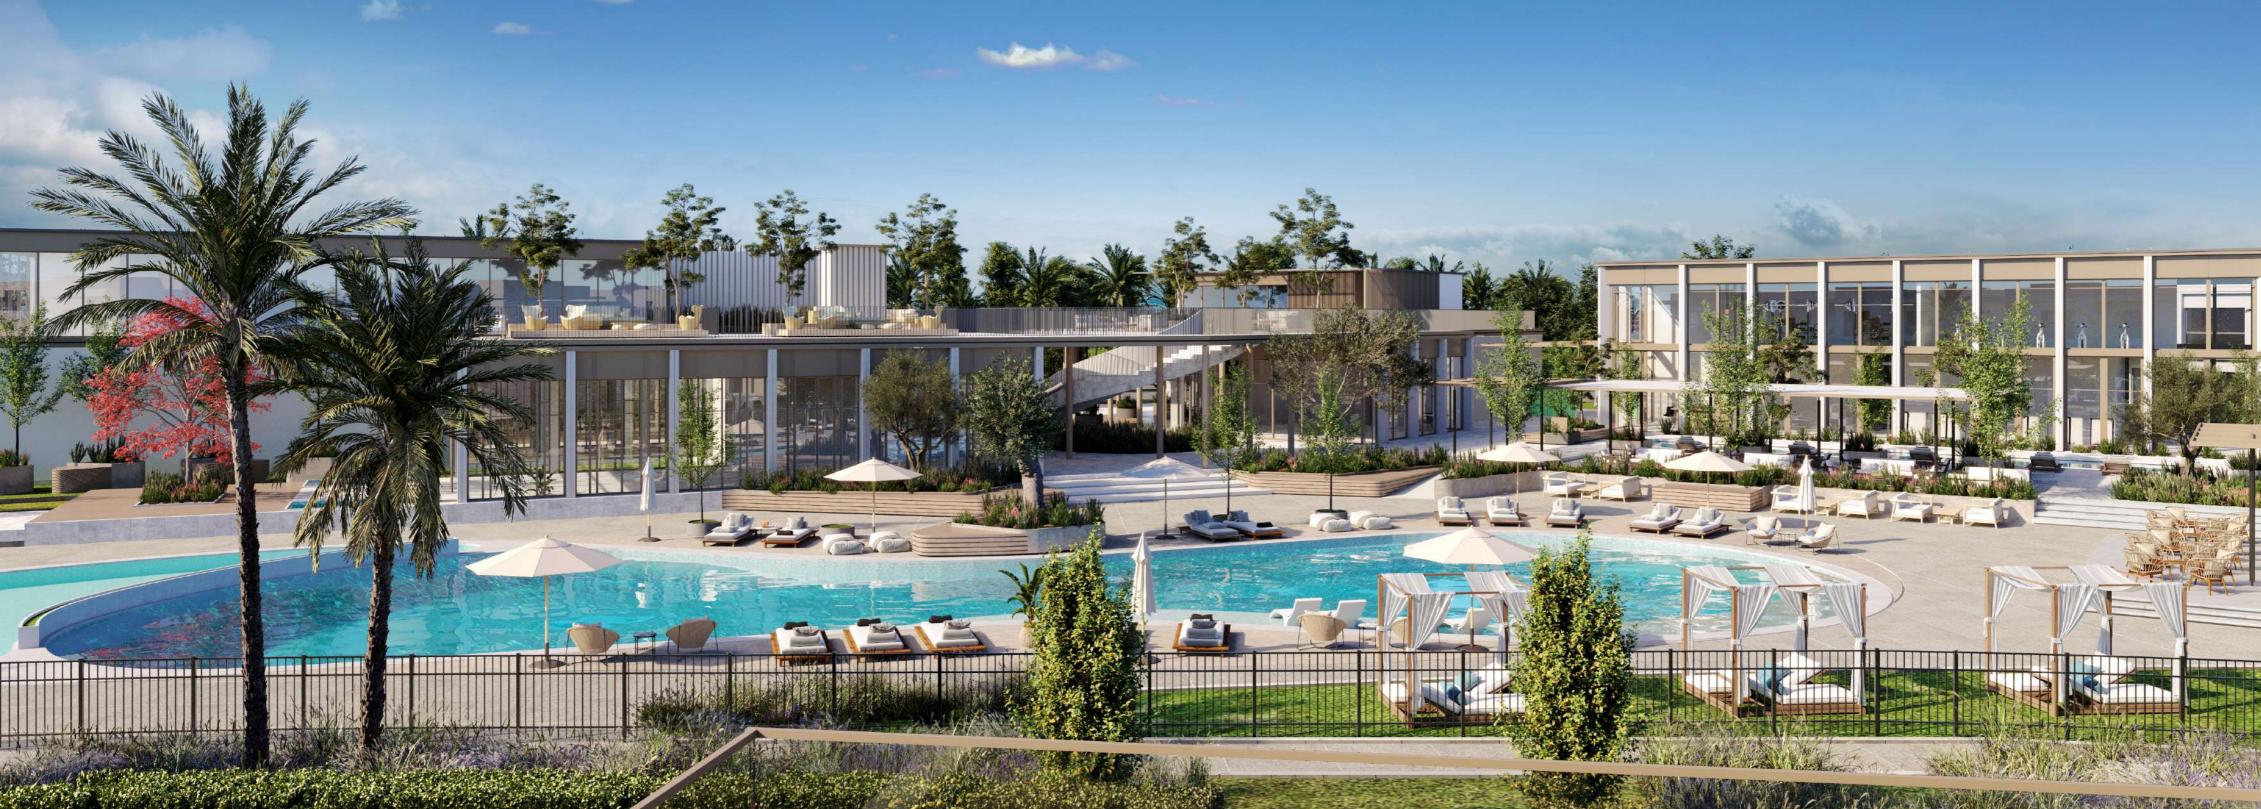

# RAYS, CAIRO CATE'S EXCLUSIVE SOCIAL

Rays, Cairo Gate's social club, is a place where everyone and everything come together; with a dynamic and vibrant feel all around the place, family members can indulge in their interests and engage in diverse activities.

AN EPITOME OF enjoyment

Rays social club is seamlessly designed to offer the ultimate convenience to all Cairo Gate residents.

**⊕** Health Club

Teens Lounge

Recreational Area

Convenience Store

Paddle Tennis

Beauty Salon

Kids Zone

Pharmacy

Laundry Service

Townsquare grants an exceptional experience at your doorsteps. Townsquare offers a diverse range of services with a dynamic and vibrant feel all around, where you can enjoy exceptional fine dining, redefined shopping, serviced residences, boutique offices, and much more.