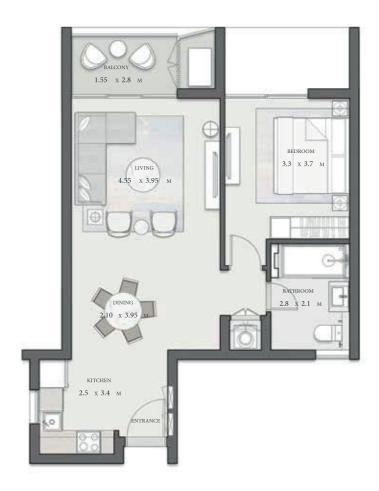

# **BUILDING A** 1 BEDROOM APARTMENT

THIS UNIT IS AVAILABLE ON LEVELS 1 TO 5

| 1 |
|---|
|   |
|   |
|   |
|   |
|   |
|   |

#### DISCLAIMER

- All room dimensions are measured to structural elements and exclude wall finishes and construction tolerances.

- and exclude wall finishes and construction tolerances.
   All dimensions have been provided by our consultant architects.
   All materials, dimensions and drawings are approximate, information subject to change without notice.
   Actual areas may vary from the stated area. Drawings not to scale. The developer reserves the right to make revisions without prior notice.
   Actual unit areas, front windows, porches, terraces, loggia and exterior trim detail may vary by elevation styles and floor level.