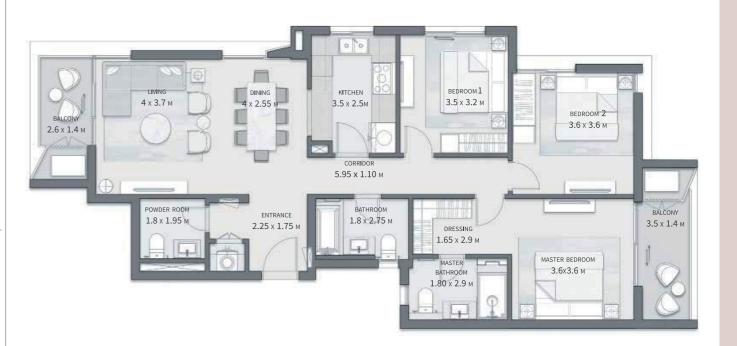

#### KITCHEN 2.9 х 3.9 м POWDER ROOM DINING 1.8 x 2.8 M 1.8 x 1.65 M 2.85 x 4.2 M DRESSING CORRIDOR 1.6 х 1.8 м 1.1 х 6.2 м MASTER BEDROOM LIVING 3.7 х3.25 м 4.2 х 3.95 м BEDROOM 1 BEDROOM 2 3.5 x 3.3 M -BALCONY 1.4 х 3.3 м 1.4 х3.5 м