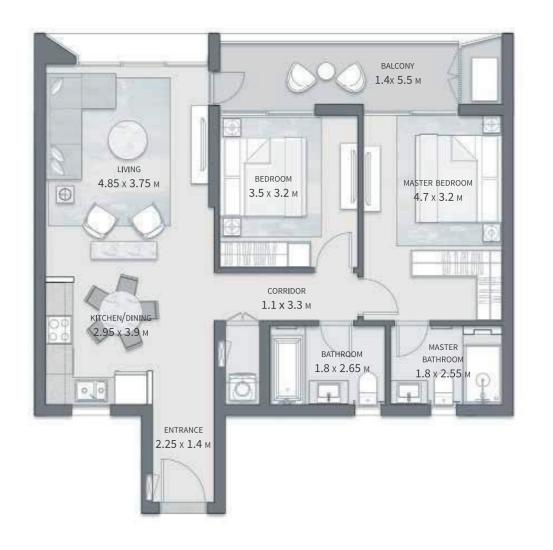

## **BUILDING A** 2 BEDROOM APARTMENT

GROSS AREA WITHOUT TERRACES 112.38 SQM

TOTAL TERRACES AREA

7.52 SQM

TOTAL GROSS AREA:

119.9 SQM

NUMBER OF BEDROOMS

NUMBER OF BATHROOMS

THIS UNIT IS AVAILABLE ON LEVEL UPPER GROUND

THIS UNIT IS AVAILABLE ON LEVELS 1 TO 5