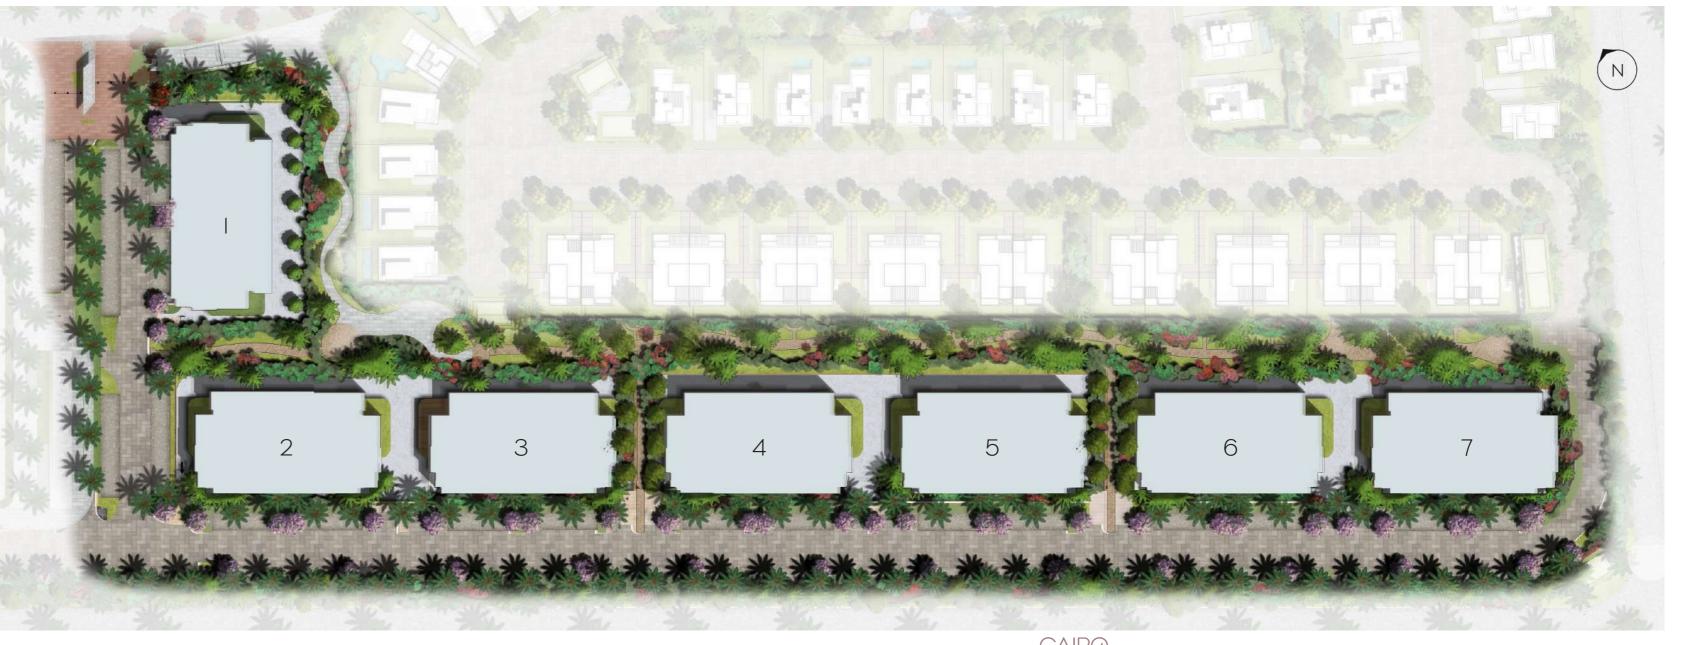

ut its story. TownSquare Boutique Offices is ready for you.







# YOUR Men

# CAIRO CATE masterplan



- (I) Loop Road
- ② Security Cate
- ③ Crand Residences
- (4) Eden
- ⑤ Elan
- 6 Coming soon
- 7 Rays social club
- (8) Town Square

- Main Cates
- ⇒ Village
- Cycling
- 🛦 Yoga Pavilion
- Sculpture Lane
- Self Expression
- Central Park





AN EVERCREEN,

CAIRO



# CRAND LIFESTYLE living

## Sky high chic & comfort.

The grandeur of elegance. Grand Residences is designed for absolute comfort. A promise of hassle-free parking and absolute fun with your loved ones at the pool, complemented with a selection of premium services. Enjoy watching blue skies as they line over Cairo Gate landscape, giving you a whole new perspective on a view that you deserve.



# CRAND RESIDENCES SITE PLAN











CRAND RESIDENCE FLOOR PLANS

# BUILDING A





## **BUILDING A** 2 BEDROOM APARTMENT

GROSS AREA WITHOUT TERRACES 112.38 SQM

TOTAL TERRACES AREA

7.52 SQM

TOTAL GROSS AREA:

119.9 SQM

NUMBER OF BEDROOMS

NUMBER OF BATHROOMS



#### DISCLAIMER

- All room dimensions are measured to structural elements and exclude wall finishes and construction tolerances.
- 2. All dimensions have been provided by our consultant architects.
  3. All materials, dimensions and drawings are approximate, information
- Alt materials, differsions and drawings are approximate, information subject to change without notice.
   Actual areas may vary from the stated area. Drawings not to scale. The developer reserves the right to make revisions without prior notice.
   Actual unit areas, front windows, porch