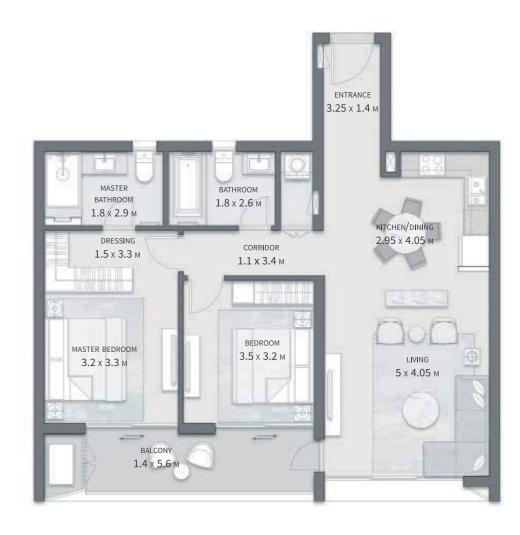

# GROSS AREA WITHOUT TERRACES 110.35 SQM TOTAL TERRACES AREA 7.55 SQM TOTAL GROSS AREA: 117.9 SQM NUMBER OF BEDROOMS 2 NUMBER OF BATHROOMS 2

THIS UNIT IS AVAILABLE ON LEVELS UPPER GROUND TO 5