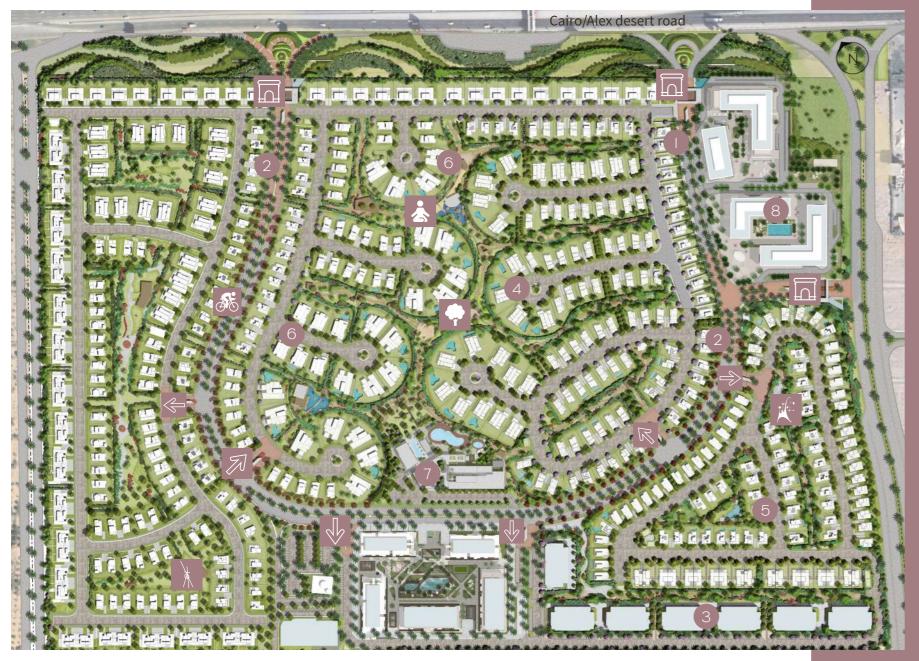

# CAIRO CATE masterplan

- (I) Loop Road
- ② Security Cate
- ③ Crand Residences
- (4) Eden
- ⑤ Elan
- 6 Coming soon
- 7 Rays social club
- (8) Town Square

- Main Cates
- ⇒ Village
- Cycling
- 🛦 Yoga Pavilion
- Sculpture Lane
- Self Expression
- Central Park