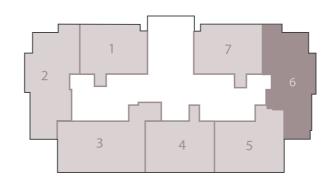

dimensions have been provided by our consultant architects.
- All materials, dimensions and drawings are approximate, information subject to change without notice.
- Actual areas may vary from the stated area. Drawings not to scale.
   The developer reserves the right to make revisions without prior notice.
- Actual unit areas, front windows, porches, terraces, loggia and exterior trim detail may vary by elevation styles and floor level.

# BUILDING B 3 BEDROOM APARTMENT

| GROSS AREA WITHOUT TERRACES | 147.10 SQM |
|-----------------------------|------------|
| TOTAL TERRACES AREA         | 7.86 SQM   |

| TOTAL GROSS AREA:   | 154.92 SQM |
|---------------------|------------|
| NUMBER OF BEDROOMS  | 3          |
| NUMBER OF BATHROOMS | 2          |
| POWDER ROOMS        | 1          |



#### DISCLAIMER

- All room dimensions are measured to structural elements and exclude wall finishes and construction tolerances.
- 2. All dimensions have been provided by our consultant architects.
- All materials, dimensions and drawings are approximate, information subject to change without notice.
- Actual areas may vary from the stated area. Drawings not to scale.
   The developer reserves the right to make revisions without prior notice.
- Actual unit areas, front windows, porches, terraces, loggia and exterior trim detail may vary by elevation styles and floor level.



THIS UNIT IS AVAILABLE ON LEVELS 1 AND 5

# MASTER BEDROOM 4.9 х 3.9 м 3.5 x 3.2 N 3.1 х3.2 м CORRIDOR DRESSING 1.1 х 3.3 м 1.6 x 3.2 M MASTER BATHROOM 1.8 x 2.65 M 1.8 x 2.7 M ENTRANCE

THIS UNIT IS AVAILABLE ON U