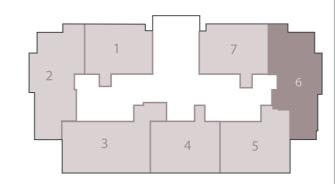

BUILDING B

# **BUILDING B** 2 BEDROOM APARTMENT

| GROSS AREA WITHOUT TERRACES | 108.71 SQM |
|-----------------------------|------------|
| TOTAL TERRACES AREA         | 8.04 SQM   |
|                             |            |
|                             |            |
| TOTAL GROSS AREA:           | 116.74 SQM |
| TOTAL GROSS AREA:           | 116.74 SQM |

THIS UNIT IS AVAILABLE ON LEVEL UPPER GROUND

THIS UNIT IS AVAILABLE ON LEVELS 4 TO 5