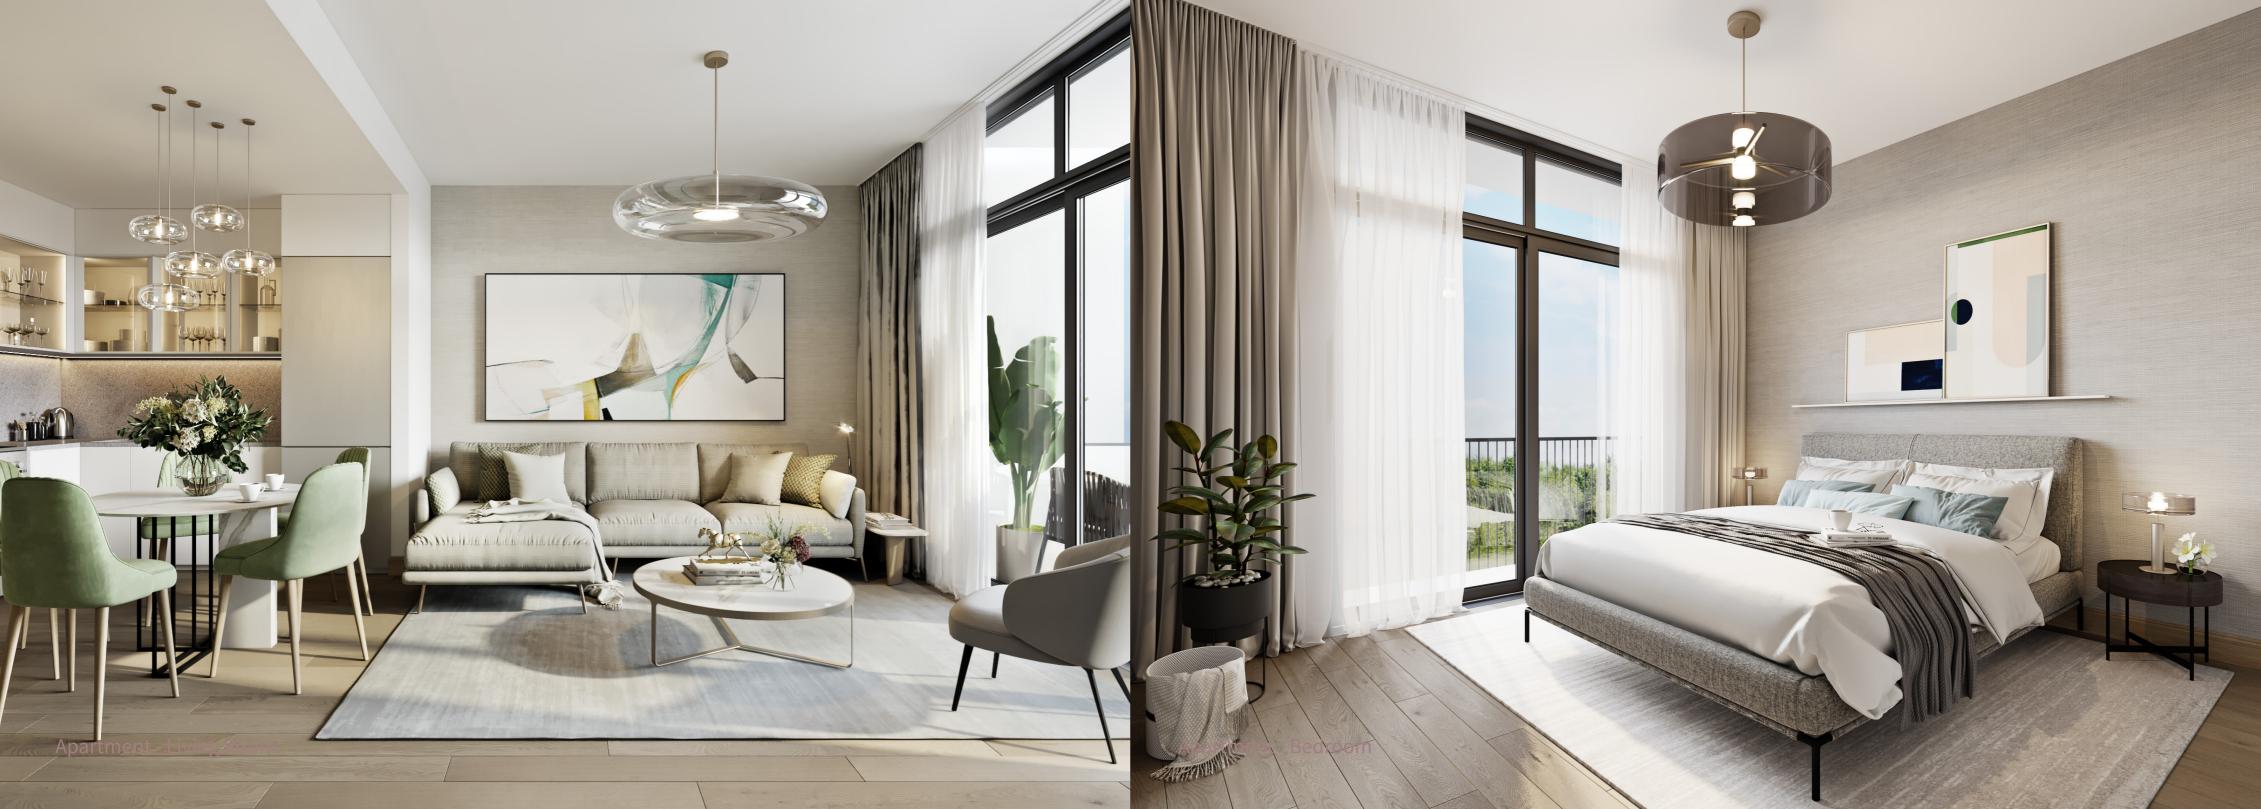

# CRAND RESIDENCES apartments

### SPECIFICATION & FACILITIES

1. LIVING, DINING & INTERNAL CORRIDORS:

 Floors Engineered wood workings

 Walls Paint (white)

 Ceiling Paint (white)

2.KITCHEN:

 Floors Engineered wood workings (Open Kitchen), Local Ceramic (Closed

Kitchen)

Walls Paint (white)

 Ceiling Paint (white)

3. BEDROOMS:

**HDF Flooring** Floors

Paint (Off-white) Walls

Paint (white) Ceiling

4. ALL BATHROOMS:

 Floors Local Ceramic tiles

Walls Local Ceramic with Paint

 Ceiling Paint (white) 5. SANITARY WARE:

• High quality local sanitary fixtures and chrome mixers

10. AIR CONDITIONING UNITS:

• Not Included – Provisions only