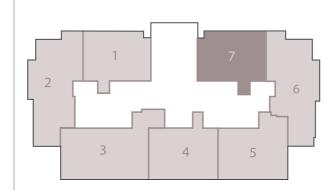

| 1         |



#### DISCLAIMER

- 1. All room dimensions are measured to structural elements
- and exclude wall finishes and construction tolerances.

  2. All dimensions have been provided by our consultant architects.
- All materials, dimensions and drawings are approximate, information subject to change without notice.
- Actual areas may vary from the stated area. Drawings not to scale.

  The developer reserves the right to make revisions without prior notice.
- Actual unit areas, front windows, porches, terraces, loggia and exterior trim detail may vary by elevation styles and floor level.



THIS UNIT IS AVAILABLE ON LEVELS UPPER GROUND TO 5



THIS UNIT IS AVAILABLE ON LEVEL UPPER GROUND

# **BUILDING A** 2 BEDROOM APARTMENT

# **GROSS AR** TOTAL TE TOTAL O NUMBER NUMBER



#### DISCLAIMER

- 1. All room dimensions are measured to structural elements and exclude wall finishes and construction tolerances.
- 2. All dimensions have been provided by our consultant architects.
- 3. All materials, dimensions and drawings are approximate, information subject to change without notice.
- 4. Actual areas may vary from the stated area. Drawings not to scale. The developer reserves the right to make revisions without prior notice.
- 5. Actual unit areas, front windows, porches, terraces, loggia and exterior trim detail may vary by elevation styles and floor level.

# **BUILDING A** 2 BEDROOM APARTMENT

| A WITHOUT TERRACES | 111.96 SQM |
|--------------------|------------|
| CES AREA           | 7.54 SQM   |
|                    |            |
| S AREA:            | 11