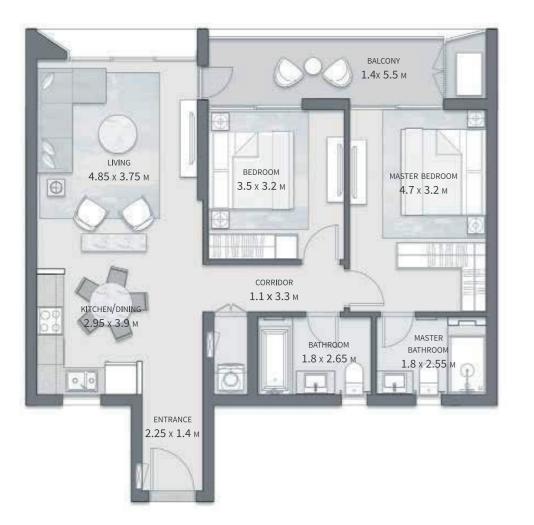

## **BUILDING A** 2 BEDROOM APARTMENT

GROSS AREA WITHOUT TERRACES 112.38 SQM

TOTAL TERRACES AREA

7.52 SQM

TOTAL GROSS AREA:

119.9 SQM

NUMBER OF BEDROOMS

NUMBER OF BATHROOMS

THIS UNIT IS AVAILABLE ON LEVEL UPPER GROUND

THIS UNIT IS AVAILABLE ON LEVELS 1 TO 5