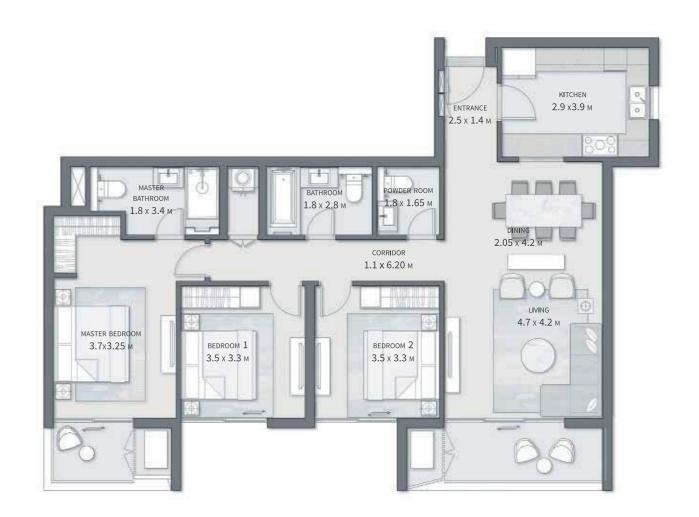

# KITCHEN 2.9 х3.9 м ENTRANCE 2.5 x 1.4 m 1.8 х 2.8 м 1.8 x 1.65 M CORRIDOR 1.5 x 1.8 м 1.1 х 6.20 м 4.7 x 4.2 M MASTER BEDROOM 3.7х3.25 м BEDROOM 1 BEDROOM 2 3.5 х 3.3 м 3.5 х 3.3 м 1.4 x 2.25 M

THIS UNIT IS AVAILABLE ON LEVELS UPPER GROUND, 3, AND 4