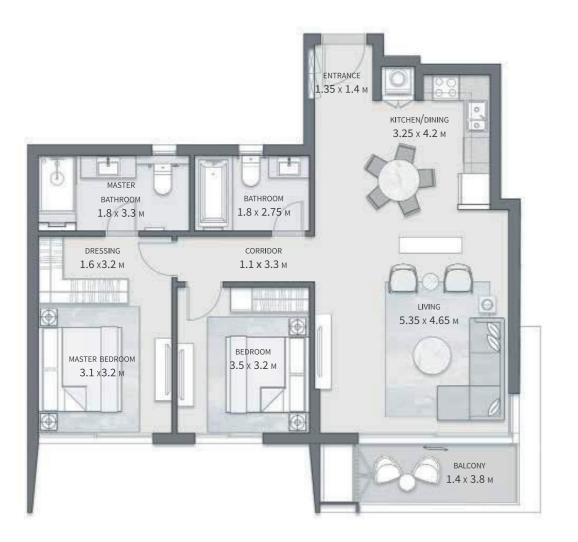

#### BUILDING A 2 BEDROOM APARTMENT

# GROSS AREA WITHOUT TERRACES 110.35 SQM TOTAL TERRACES AREA 7.55 SQM TOTAL GROSS AREA: 117.9 SQM NUMBER OF BEDROOMS 2 NUMBER OF BATHROOMS 2

THIS UNIT IS AVAILABLE ON LEVEL UPPER GROUND

THIS UNIT IS AVAILABLE ON LEVELS 1 TO 5