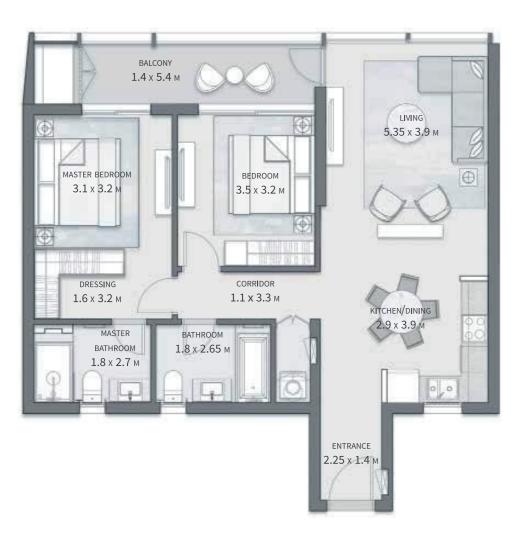

# MASTER BEDROOM 4.9 х 3.9 м 3.5 x 3.2 N 3.1 х3.2 м CORRIDOR DRESSING 1.1 х 3.3 м 1.6 x 3.2 M MASTER BATHROOM 1.8 x 2.65 M 1.8 x 2.7 M ENTRANCE

THIS UNIT IS AVAILABLE ON UPPER GROUND LEVEL