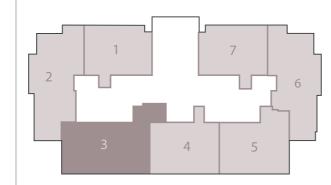

.
- Actual unit areas, front windows, porches, terraces, loggia and exterior trim detail may vary by elevation styles and floor level.



THIS UNIT IS AVAILABLE ON LEVELS UPPER GROUND TO 5

#### KITCHEN 2.9 х 3.9 м POWDER ROOM DINING 1.8 x 2.8 M 1.8 x 1.65 M 2.85 x 4.2 M DRESSING CORRIDOR 1.6 х 1.8 м 1.1 х 6.2 м MASTER BEDROOM LIVING 3.7 х3.25 м 4.2 х 3.95 м BEDROOM 1 BEDROOM 2 3.5 x 3.3 M -BALCONY 1.4 х 3.3 м 1.4 х3.5 м

THIS UNIT IS AVAILABLE ON LEVELS UPPER GROUND TO 5

# BUILDING A 3 BEDROOM APARTMENT

# GROSS AREA WITHOUT TERRACES 155.12 SQM TOTAL TERRACES AREA 9.48 SQM

| TOTAL GROSS AREA:   | 164.6 SQM |
|---------------------|-----------|
|                     |           |
| NUMBER OF BEDROOMS  | 3         |
| NUMBER OF BATHROOMS | 2         |
| POWDER ROOMS        | 1         |



#### DISCLAIMER

- All room dimensions are measured to structural elements and exclude wall finishes and construction tolerances.
- 2. All dimensions have been provided by our consultant architects.
- All materials, dimensions and drawings are approximate, information subject to change without notice.
- Actual areas may vary from the stated area. Drawings not to scale.
   The developer reserves the right to make revisions without prior notice.
- Actual unit areas, front windows, porches, terraces, loggia and exterior trim detail may vary by elevation styles and floor level.

## BUILDING A 2 BEDROOM APARTMENT

| GROSS AREA WITHOUT TERRACES | 114.70 SQM |
|-----------------------------|------------|
| TOTAL TERRACES AREA         | 7.9 SQM    |
|                             |            |
|