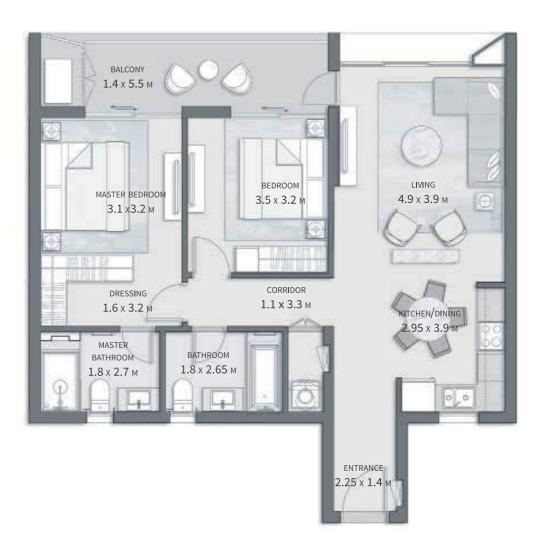

# MASTER BEDROOM 4.9 х 3.9 м 3.5 x 3.2 N 3.1 х3.2 м CORRIDOR DRESSING 1.1 х 3.3 м 1.6 x 3.2 M MASTER BATHROOM 1.8 x 2.65 M 1.8 x 2.7 M ENTRANCE

THIS UNIT IS AVAILABLE ON UPPER GROUND LEVEL