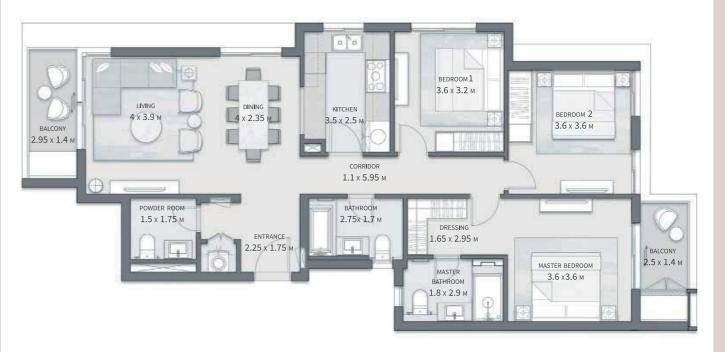

#### KITCHEN 2.9 х 3.9 м POWDER ROOM DINING 1.8 x 2.8 M 1.8 x 1.65 M 2.85 x 4.2 M DRESSING CORRIDOR 1.6 х 1.8 м 1.1 х 6.2 м MASTER BEDROOM LIVING 3.7 х3.25 м 4.2 х 3.95 м BEDROOM 1 BEDROOM 2 3.5 x 3.3 M -BALCONY 1.4 х 3.3 м 1.4 х3.5 м