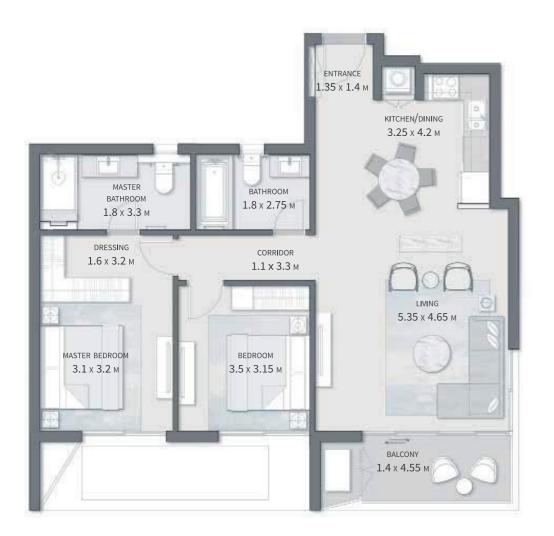

#### KITCHEN 2.9 х 3.9 м POWDER ROOM DINING 1.8 x 2.8 M 1.8 x 1.65 M 2.85 x 4.2 M DRESSING CORRIDOR 1.6 х 1.8 м 1.1 х 6.2 м MASTER BEDROOM LIVING 3.7 х3.25 м 4.2 х 3.95 м BEDROOM 1 BEDROOM 2 3.5 x 3.3 M -BALCONY 1.4 х 3.3 м 1.4 х3.5 м