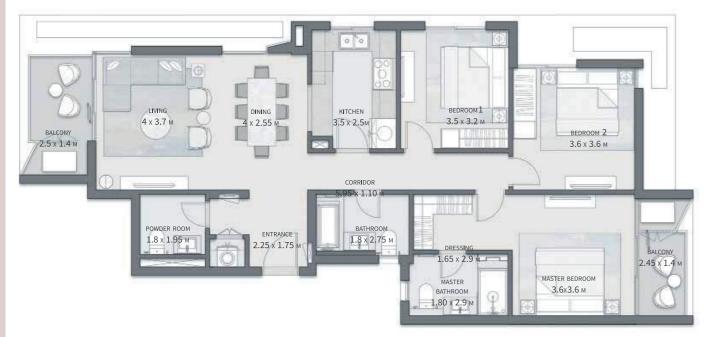

# BUILDING A 3 BEDROOM APARTMENT

| GROSS AREA WITHOUT TERRACES | 149.37 SQM |
|-----------------------------|------------|
| TOTAL TERRACES AREA         | 7.63 SQM   |

| TOTAL GROSS AREA:   | 157 SQM |
|---------------------|---------|
|                     |         |
| NUMBER OF BEDROOMS  | 3       |
| NUMBER OF BATHROOMS | 2       |
| POWDER ROOMS        | 1       |

THIS UNIT IS AVAILABLE ON LEVELS UPPER GROUND TO 5