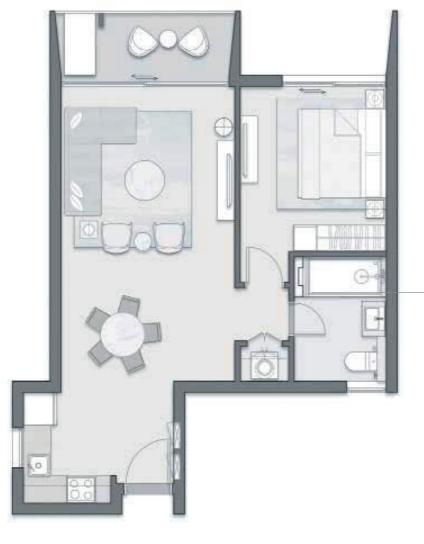

# **BUILDING A** 1 BEDROOM APARTMENT

THIS UNIT IS AVAILABLE ON LEVELS 1 TO 5

| 1 |
|---|
|   |
|   |
|   |
|   |
|   |
|   |

#### DISCLAIMER

- All room dimensions are measured to structural elements and exclude wall finishes and construction tolerances.

- and exclude wall finishes and construction tolerances.
   All dimensions have been provided by our consultant architects.
   All materials, dimensions and drawings are approximate, information subject to change without notice.
   Actual areas may vary from the stated area. Drawings not to scale. The developer reserves the right to make revisions without prior notice.
   Actual unit areas, front windows, porches, terraces, loggia and exterior trim detail may vary by elevation styles and floor level.