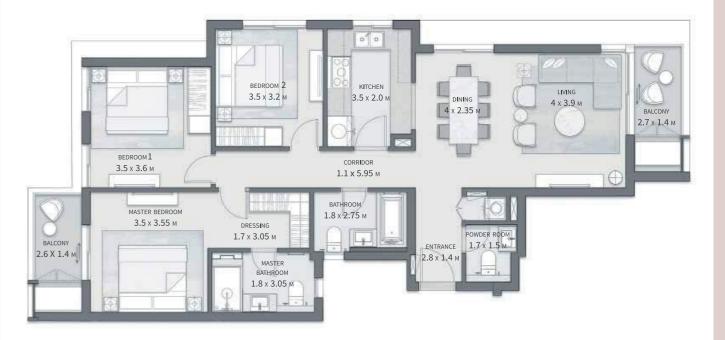

# BUILDING A 3 BEDROOM APARTMENT

| GROSS AREA WITHOUT TERRACES | 149.37 SQM |
|-----------------------------|------------|
| TOTAL TERRACES AREA         | 7.63 SQM   |

| TOTAL GROSS AREA:   | 157 SQM |
|---------------------|---------|
|                     |         |
| NUMBER OF BEDROOMS  | 3       |
| NUMBER OF BATHROOMS | 2       |
| POWDER ROOMS        | 1       |

#### DISCLAIMER

- All room dimensions are measured to structural elements and exclude wall finishes and construction tolerances.
- All dimensions have been provided by our consultant architects.
- All materials, dimensions and drawings are approximate, information subject to change without notice.
- Actual areas may vary from the stated area. Drawings not to scale.
   The developer reserves the right to make revisions without prior notice.
- Actual unit areas, front windows, porches, terraces, loggia and exterior trim detail may vary by elevation styles and floor level.

THIS UNIT IS AVAILABLE ON LEVELS UPPER GROUND TO 5