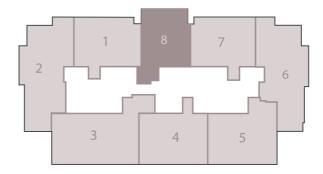

IMER

- All room dimensions are measured to structural elements and exclude wall finishes and construction tolerances.
- 2. All dimensions have been provided by our consultant architects.
- All materials, dimensions and drawings are approximate, information subject to change without notice.
- Actual areas may vary from the stated area. Drawings not to scale.
   The developer reserves the right to make revisions without prior notice.
- Actual unit areas, front windows, porches, terraces, loggia and exterior trim detail may vary by elevation styles and floor level.

# BUILDING B 1 BEDROOM APARTMENT

GROSS AREA WITHOUT TERRACES 81.60 SQM

TOTAL TERRACES AREA 4.20 SQM

| TOTAL GROSS AREA: | 85.80 SQM |
|-------------------|-----------|
|-------------------|-----------|

NUMBER OF BATHROOMS 1



#### DISCLAIMER

- All room dimensions are measured to structural elements and exclude wall finishes and construction tolerances.
- All dimensions have been provided by our consultant architects.
   All materials, dimensions and drawings are approximate, information
- subject to change without notice.

  4. Actual areas may vary from the stated area. Drawings not to scale.
- Actual areas may vary from the stated area. Drawings not to scale.
   The developer reserves the right to make revisions without prior notice.
- Actual unit areas, front windows, porches, terraces, loggia and exterior trim detail may vary by elevation styles and floor level.



THIS UNIT IS AVAILABLE ON LEVELS 1 AND 2



THIS UNIT IS AVAILABLE ON LEVELS 3 TO 5

# **BUILDING B** 1 BEDROOM APARTMENT

| GROSS AREA WITHO