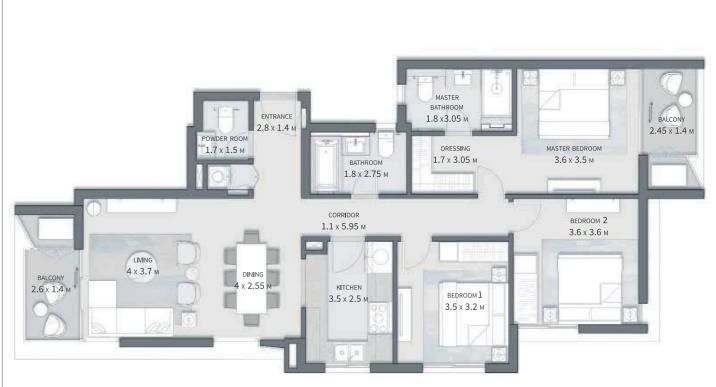

BUILDING B

# **BUILDING B** 2 BEDROOM APARTMENT

| GROSS AREA WITHOUT TERRACES | 108.71 SQM |
|-----------------------------|------------|
| TOTAL TERRACES AREA         | 8.04 SQM   |
|                             |            |
|                             |            |
| TOTAL GROSS AREA:           | 116.74 SQM |
| TOTAL GROSS AREA:           | 116.74 SQM |