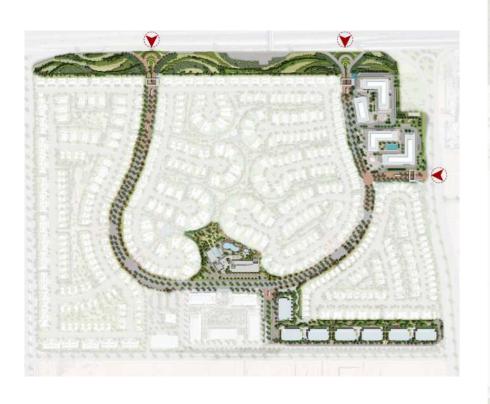

# CAIRO CATE masterplan

- (I) Loop Road
- ② Security Cate
- ③ Crand Residences
- (4) Eden
- ⑤ Elan
- 6 Coming soon
- 7 Rays social club
- (8) Town Square

- Main Cates
- ⇒ Village
- Cycling
- 🛦 Yoga Pavilion
- Sculpture Lane
- Self Expression
- Central Park