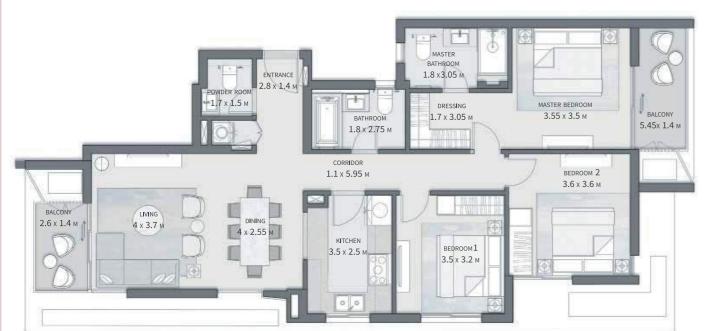

# BUILDING A

## **BUILDING A** 2 BEDROOM APARTMENT

GROSS AREA WITHOUT TERRACES 112.38 SQM

TOTAL TERRACES AREA

7.52 SQM

TOTAL GROSS AREA:

119.9 SQM

NUMBER OF BEDROOMS

NUMBER OF BATHROOMS