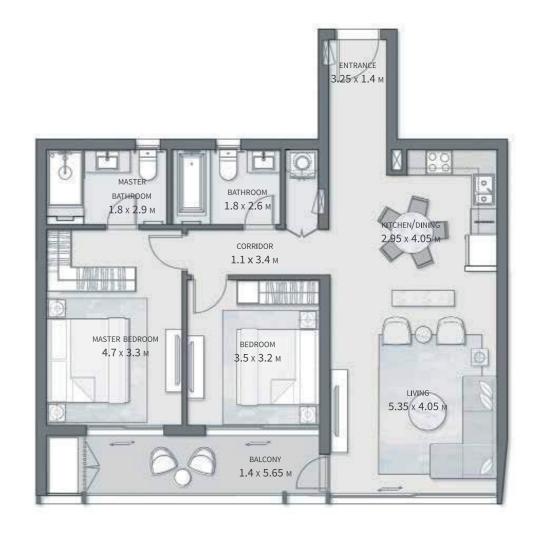

## **BUILDING A** 2 BEDROOM APARTMENT

GROSS AREA WITHOUT TERRACES 112.38 SQM

TOTAL TERRACES AREA

7.52 SQM

TOTAL GROSS AREA:

119.9 SQM

NUMBER OF BEDROOMS

NUMBER OF BATHROOMS

THIS UNIT IS AVAILABLE ON LEVEL UPPER GROUND

THIS UNIT IS AVAILABLE ON LEVELS 1 TO 5