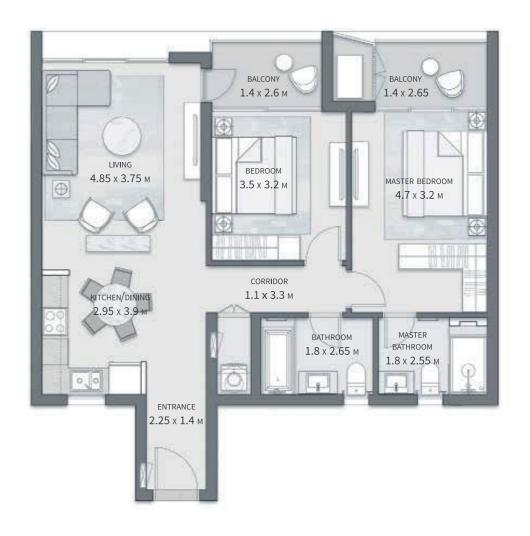

## **BUILDING A** 2 BEDROOM APARTMENT

GROSS AREA WITHOUT TERRACES 112.38 SQM

TOTAL TERRACES AREA

7.52 SQM

TOTAL GROSS AREA:

119.9 SQM

NUMBER OF BEDROOMS

NUMBER OF BATHROOMS

THIS UNIT IS AVAILABLE ON LEVEL UPPER GROUND

THIS UNIT IS AVAILABLE ON LEVELS 1 TO 5