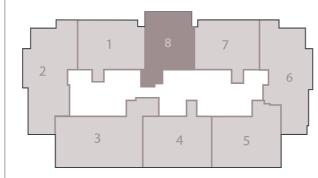

om the stated area. Drawings not to scale.
- Actual areas may vary from the stated area. Drawings not to scale.
   The developer reserves the right to make revisions without prior notice.
- Actual unit areas, front windows, porches, terraces, loggia and exterior trim detail may vary by elevation styles and floor level.



THIS UNIT IS AVAILABLE ON LEVELS 1 AND 2



THIS UNIT IS AVAILABLE ON LEVELS 3 TO 5

# **BUILDING B** 1 BEDROOM APARTMENT

| GROSS AREA WITHOUT TERRACES | 81.96 SQM |
|-----------------------------|-----------|
| TOTAL TERRACES AREA         | 4.04 SQM  |
|                             |           |
| TOTAL GROSS AREA:           | 86.00 SQM |
|                             |           |
| NUMBER OF BEDROOMS          | 1         |
| NUMBER OF BATHROOMS         | 1         |



#### DISCLAIMER

- 1. All room dimensions are measured to structural elements and exclude wall finishes and construction tolerances.
- 2. All dimensions have been provided by our consultant architects.
  3. All materials, dimensions and drawings are approximate, information
- Att inaterials, differsions and drawings are approximate, information subject to change without notice.
   Actual areas may vary from the stated area. Drawings not to scale.
   The developer reserves the right to make revisions without prior notice.

   Actual unit areas, front windows, porches, terraces, loggia and exterior trim detail may vary by elevation styles and floor level.



# CRAND RESIDENCES apartments

### SPECIFICATION & FACILITIES

1. LIVING, DINING & INTERNAL CORRIDORS:

 Floors Engineered wood worki