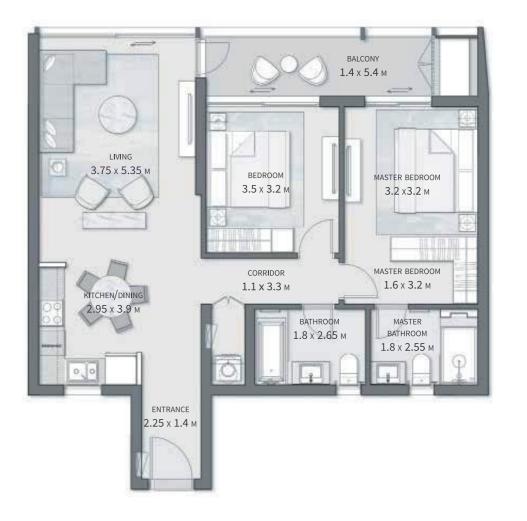

## **BUILDING A** 2 BEDROOM APARTMENT

GROSS AREA WITHOUT TERRACES 112.38 SQM

TOTAL TERRACES AREA

7.52 SQM

TOTAL GROSS AREA:

119.9 SQM

NUMBER OF BEDROOMS

NUMBER OF BATHROOMS

THIS UNIT IS AVAILABLE ON LEVEL UPPER GROUND

THIS UNIT IS AVAILABLE ON LEVELS 1 TO 5