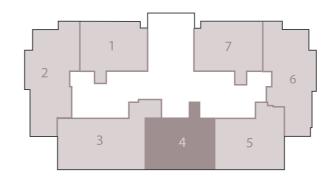

nsultant architects.
- All materials, dimensions and drawings are approximate, information subject to change without notice.
- Actual areas may vary from the stated area. Drawings not to scale.
   The developer reserves the right to make revisions without prior notice.
- Actual unit areas, front windows, porches, terraces, loggia and exterior trim detail may vary by elevation styles and floor level.

## BUILDING A 2 BEDROOM APARTMENT

| GROSS AREA WITHOUT TERRACES | 114.70 SQM |
|-----------------------------|------------|
| TOTAL TERRACES AREA         | 7.9 SQM    |
|                             |            |
| TOTAL GROSS AREA:           | 122.6 SQM  |
|                             |            |
|                             |            |
| NUMBER OF BEDROOMS          | 2          |



#### DISCLAIMER

- All room dimensions are measured to structural elements and exclude wall finishes and construction tolerances.
- 2. All dimensions have been provided by our consultant architects.
- All materials, dimensions and drawings are approximate, information subject to change without notice.
- Actual areas may vary from the stated area. Drawings not to scale.
   The developer reserves the right to make revisions without prior notice.
- Actual unit areas, front windows, porches, terraces, loggia and exterior trim detail may vary by elevation styles and floor level.



THIS UNIT IS AVAILABLE ON LEVELS UPPER GROUND TO 5



THIS UNIT IS AVAILABLE ON LEVELS UPPER GROUND TO 5

# BUILDING A 2 BEDROOM APARTMENT

# TOTAL TERRACES AREA 5.62 SQM TOTAL GROSS AREA: 121.2 SQM NUMBER OF BEDRO