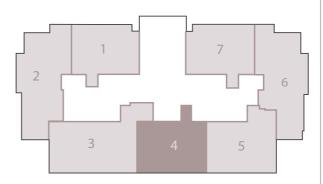

# BUILDING A

#### **BUILDING A** 2 BEDROOM APARTMENT

GROSS AREA WITHOUT TERRACES 112.38 SQM

TOTAL TERRACES AREA 7.52 SQM

TOTAL GROSS AREA:

NUMBER OF BEDROOMS

NUMBER OF BATHROOMS