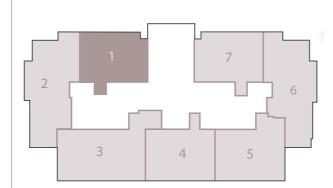

oximate, information subject to change without notice.
- 4. Actual areas may vary from the stated area. Drawings not to scale. The developer reserves the right to make revisions without prior notice.
- Actual unit areas, front windows, porches, terraces, loggia and exterior trim detail may vary by elevation styles and floor level.



THIS UNIT IS AVAILABLE ON LEVEL UPPER GROUND

# 1.4 x 5.40 M BEDROOM MASTER BEDROOM 3.50 x 3.20 N 3.2 х3.2 м CORRIDOR MASTER BEDROOM 1.1 x 3.3 M 1.6 х 3.2 м MASTER BATHROOM

THIS UNIT IS AVAILABLE ON LEVELS 1 TO 5

# BUILDING A 2 BEDROOM APARTMENT

GROSS AREA WITHOUT TERRACES 110.35 SQM

TOTAL TERRACES AREA 7.55 SQM

| TOTAL GROSS AREA:   | 117.9 SQM |
|---------------------|-----------|
| NUMBER OF BEDROOMS  | 2         |
| NUMBER OF BATHROOMS | 2         |



#### DISCLAIMER

- All room dimensions are measured to structural elements and exclude wall finishes and construction tolerances.
- All dimensions have been provided by our consultant architects.
- All materials, dimensions and drawings are approximate, information subject to change without notice.
- Actual areas may vary from the stated area. Drawings not to scale.
   The developer reserves the right to make revisions without prior notice.
- Actual unit areas, front windows, porches, terraces, loggia and exterior trim detail may vary by elevation styles and floor level.

# BUILDING A 3 BEDROOM APARTMENT

| GROSS AREA | WITHOUT TERRACES | 149.37 SQM |
|------------|------------------|------------|
|            |                  |            |

| TOTAL TERRACES AREA | 7.63 SQM |
|-------