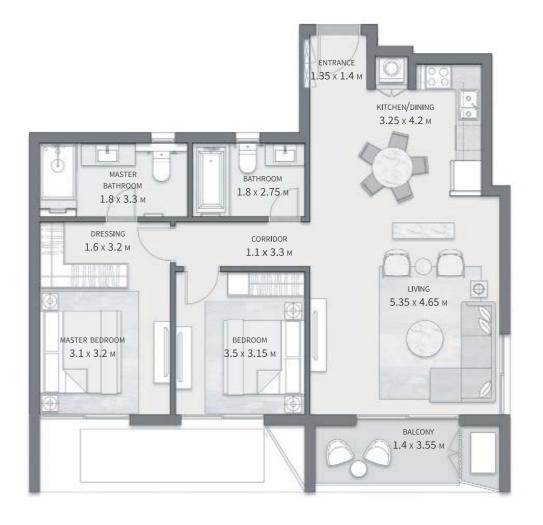

#### ENTRANCE 1.35 x 1.4 M KITCHEN/DINING 3.25 х 4.2 м BATHROOM BATHROOM 1.8 x 2.75 м 1.8 x 3.3 M DRESSING CORRIDOR 1.6 x3.2 м 1.1 х 3.3 м LIVING 5.35 x 4.65 M BEDROOM MASTER BEDROOM 3.5 х 3.2 м 3.1 x3.2 м

THIS UNIT IS AVAILABLE ON LEVELS UPPER GROUND TO 5