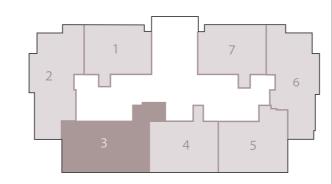

# BUILDING A 3 BEDROOM APARTMENT

| GROSS AREA | WITHOUT TERRACES | 149.37 SQM |
|------------|------------------|------------|
|            |                  |            |

| TOTAL TERRACES AREA | 7.63 SQM |
|---------------------|----------|
|---------------------|----------|

| TOTAL GROSS AREA:   | 157 SQM |
|---------------------|---------|
| NUMBER OF BEDROOMS  | 3       |
| NUMBER OF BATHROOMS | 2       |
| POWDER ROOMS        | 1       |