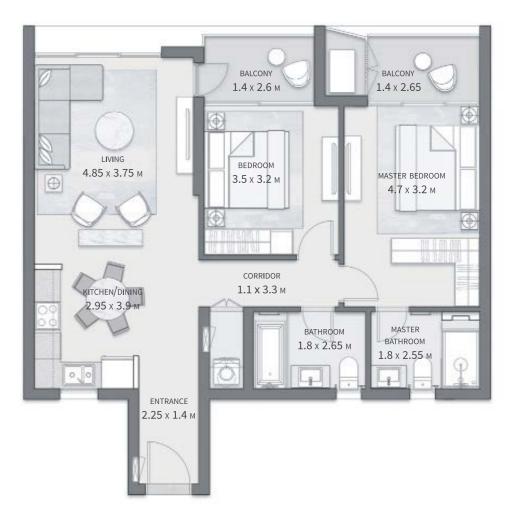

#### **BUILDING A** 2 BEDROOM APARTMENT

GROSS AREA WITHOUT TERRACES 112.38 SQM

TOTAL TERRACES AREA 7.52 SQM

TOTAL GROSS AREA:

NUMBER OF BEDROOMS

NUMBER OF BATHROOMS

# 1.4 x 5.40 M BEDROOM MASTER BEDROOM 3.50 x 3.20 N 3.2 х3.2 м CORRIDOR MASTER BEDROOM 1.1 x 3.3 M 1.6 х 3.2 м MASTER BATHROOM

THIS UNIT IS AVAILABLE ON LEVELS 1 TO 5