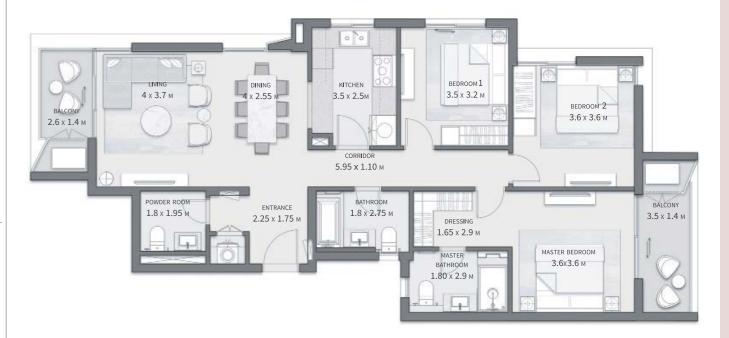

#### 1.8 x3.05 M MASTER BEDROOM 1.7 х 3.05 м 3.55 х 3.5 м BATHROOM 5.45х 1.4 м CORRIDOR 1.1 х 5.95 м BEDROOM 2 3.6 х 3.6 м 2.6 х 1.4 м 4 x 3.7 M KITCHEN ведкоом 1 3.5 x 2.5 M 3.5 х 3.2 м

THIS UNIT IS AVAILABLE ON LEVELS UPPER GROUND 2, 3, AND 4