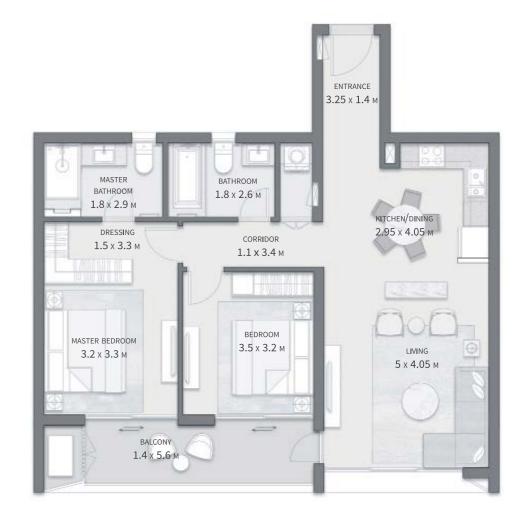

#### ENTRANCE 3.25 х 1.4 м MASTER BATHROOM BATHROOM 1.8 x 2.6 M 1.8 x 2.9 M DRESSING CORRIDOR 1.5 x 3.3 M 1.1 х 3.4 м BEDROOM MASTER BEDROOM 3.5 х 3.2 м LIVING 3.2 х 3.3 м 5 х 4.05 м -BALCONY BALCONY 1.4 x 2.05 M

THIS UNIT IS AVAILABLE ON LEVELS UPPER GROUND, 3, AND 4