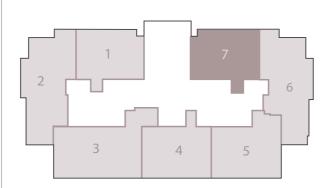

## CRAND RESIDENCES SITE PLAN

# BUILDING A

#### **BUILDING A** 2 BEDROOM APARTMENT

GROSS AREA WITHOUT TERRACES 112.38 SQM

TOTAL TERRACES AREA 7.52 SQM

TOTAL GROSS AREA:

NUMBER OF BEDROOMS

NUMBER OF BATHROOMS