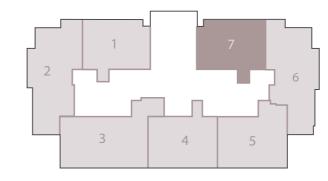

# BUILDING A

#### **BUILDING A** 2 BEDROOM APARTMENT

GROSS AREA WITHOUT TERRACES 112.38 SQM

TOTAL TERRACES AREA 7.52 SQM

TOTAL GROSS AREA:

NUMBER OF BEDROOMS

NUMBER OF BATHROOMS