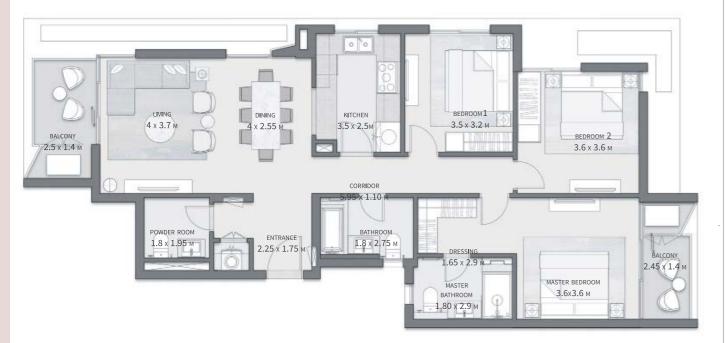

#### 1.8 x3.05 M MASTER BEDROOM 1.7 х 3.05 м 3.55 х 3.5 м BATHROOM 5.45х 1.4 м CORRIDOR 1.1 х 5.95 м BEDROOM 2 3.6 х 3.6 м 2.6 х 1.4 м 4 x 3.7 M KITCHEN ведкоом 1 3.5 x 2.5 M 3.5 х 3.2 м

THIS UNIT IS AVAILABLE ON LEVELS UPPER GROUND 2, 3, AND 4