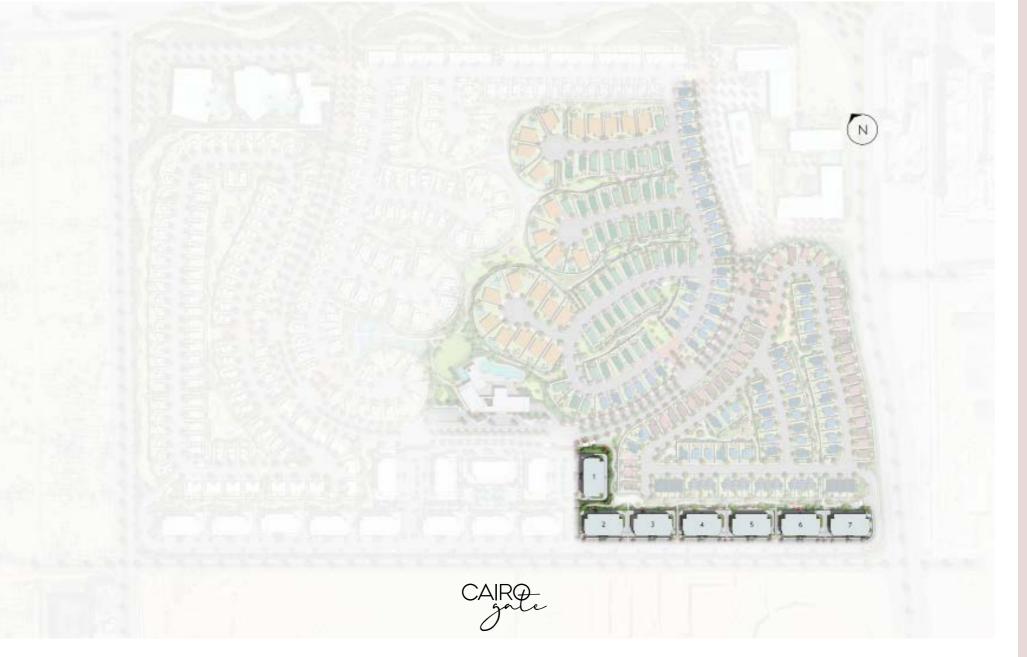

AN EVERCREEN

CAIRO



# CRAND LIFESTYLE living

#### Sky high chic & comfort.

The grandeur of elegance. Grand Residences is designed for absolute comfort. A promise of hassle-free parking and absolute fun with your loved ones at the pool, complemented with a selection of premium services. Enjoy watching blue skies as they line over Cairo Gate landscape, giving you a whole new perspective on a view that you deserve.



## CRAND RESIDENCES SITE PLAN





## FLOOR PLANS

# BUILDING A





#### **BUILDING A** 2 BEDROOM APARTMENT

GROSS AREA WITHOUT TERRACES 112.38 SQM

TOTAL TERRACES AREA 7.52 SQM

TOTAL GROSS AREA:

NUMBER OF BEDROOMS

NUMBER OF BATHROOMS



#### DISCLAIMER

- 1. All room dimensions are measured to structural elements and exclude wall finishes and construction tolerances.
- 2. All dimensions have been provided by our consultant architects.
  3. All materials, dimensions and drawings are approximate, information subject to change without notice.
- 4. Actual areas may vary from the stated area. Drawings not to scale. The developer reserves the right to make revisions without prior notice.
- Actual unit areas, front windows, porches, terraces, loggia and exterior trim detail may vary by elevation styles and floor level.