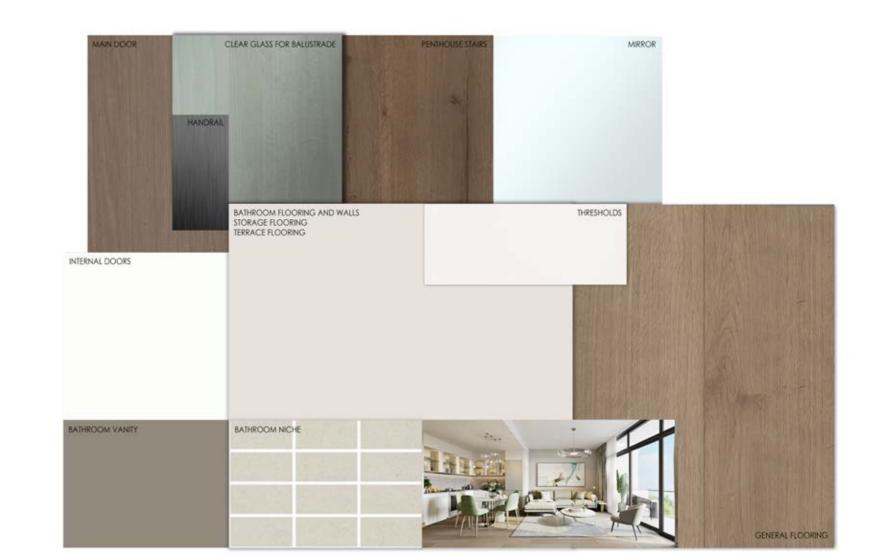

9. DOORS

Entrance Stained woodwork (Color according

to scheme)

• Internal doors White matt paint lacquered doors

DISCLAIMER

- All materials are tentative. Information is subject to change without notice depending on availability of the specified materials. Equivalents will then be installed instead.

- Please refer to the sample boards for all colour / styles of finishes.

- Please note that kitchens and wardrobes are not included