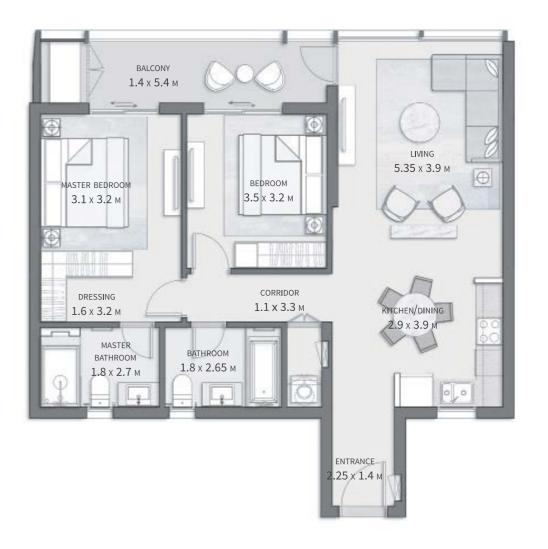

#### **BUILDING A** 2 BEDROOM APARTMENT

GROSS AREA WITHOUT TERRACES 112.38 SQM

TOTAL TERRACES AREA 7.52 SQM

TOTAL GROSS AREA:

NUMBER OF BEDROOMS

NUMBER OF BATHROOMS

# 1.4 x 5.40 M BEDROOM MASTER BEDROOM 3.50 x 3.20 N 3.2 х3.2 м CORRIDOR MASTER BEDROOM 1.1 x 3.3 M 1.6 х 3.2 м MASTER BATHROOM

THIS UNIT IS AVAILABLE ON LEVELS 1 TO 5