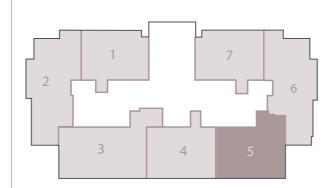

#### BUILDING B 2 BEDROOM APARTMENT

GROSS AREA WITHOUT TERRACES 115.83 SQM

TOTAL TERRACES AREA 5.33 SQM

| TOTAL GROSS AREA:   | 121.16 SQM |
|---------------------|------------|
| NUMBER OF BEDROOMS  | 2          |
| NUMBER OF BATHROOMS | 2          |

#### DISCLAIMER

- All room dimensions are measured to structural elements and exclude wall finishes and construction tolerances.
- All dimensions have been provided by our consultant architects.
- All materials, dimensions and drawings are approximate, information subject to change without notice.
- Actual areas may vary from the stated area. Drawings not to scale.
   The developer reserves the right to make revisions without prior notice.
- Actual unit areas, front windows, porches, terraces, loggia and exterior trim detail may vary by elevation styles and floor level.