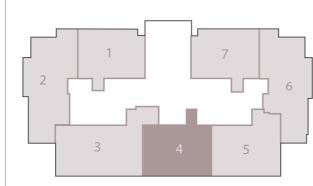

# BUILDING A 3 BEDROOM APARTMENT

GROSS AREA WITHOUT TERRACES 155.12 SQM

TOTAL TERRACES AREA 9.48 SQM

| TOTAL GROSS AREA:   | 164.6 SQM |
|---------------------|-----------|
|                     |           |
| NUMBER OF BEDROOMS  | 3         |
| NUMBER OF BATHROOMS | 2         |
| POWDER ROOMS        | 1         |