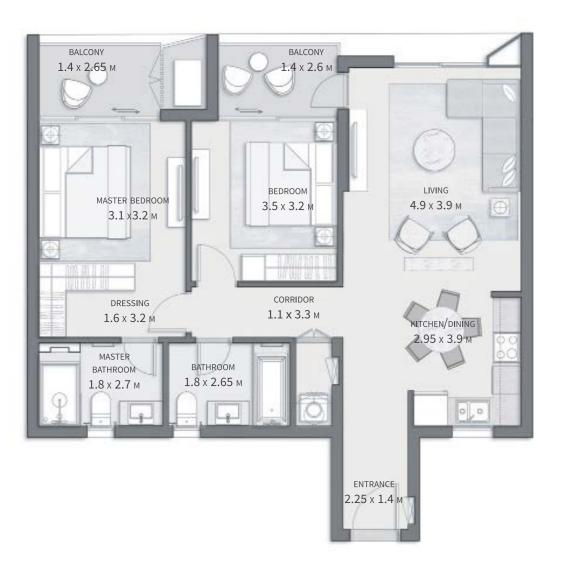

#### BALCONY 1.4x 5.5 м BEDROOM 4.85 x 3.75 M MASTER BEDROOM 3.5 х 3.2 м 4.7 x 3.2 M CORRIDOR 1.1 х 3.3 м MASTER BATHROOM BATHROOM 1.8 x 2.65 M 1.8 x 2.55 м ENTRANCE 2.25 х 1.4 м

THIS UNIT IS AVAILABLE ON LEVELS 4 TO 5