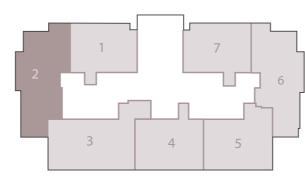

#### DISCLAIMER

- All room dimensions are measured to structural elements and exclude wall finishes and construction tolerances.
- All dimensions have been provided by our consultant architects.
   All materials dimensions and drawings are approximate information.
- All materials, dimensions and drawings are approximate, information subject to change without notice.
- Actual areas may vary from the stated area. Drawings not to scale.
   The developer reserves the right to make revisions without prior notice.
- Actual unit areas, front windows, porches, terraces, loggia and exterior trim detail may vary by elevation styles and floor level.



THIS UNIT IS AVAILABLE ON LEVELS f 1 TO f 3



THIS UNIT IS AVAILABLE ON LEVELS UPPER GROUND 2,3, AND 5.

#### BUILDING B 3 BEDROOM APARTMENT





#### DISCLAIMER

- All room dimensions are measured to structural elements and exclude wall finishes and construction tolerances.
- 2. All dimensions have been provided by our consultant architects.
- All materials, dimensions and drawings are approximate, information subject to change without notice.
- Actual areas may vary from the stated area. Drawings not to scale.
   The developer reserves the right to make revisions without prior notice.
- Actual unit areas, front windows, porches, terraces, loggia and exterior trim detail may vary by elevation styles and floor level.

#### BUILDING B 3 BEDROOM APARTMENT

| GROSS AREA | WITHOUT | TERRACES | 151.06 S | QM |
|------------|---------|----------|----------|----|
|            |         |          |          |    |

TOTAL TERRACES AREA 9.