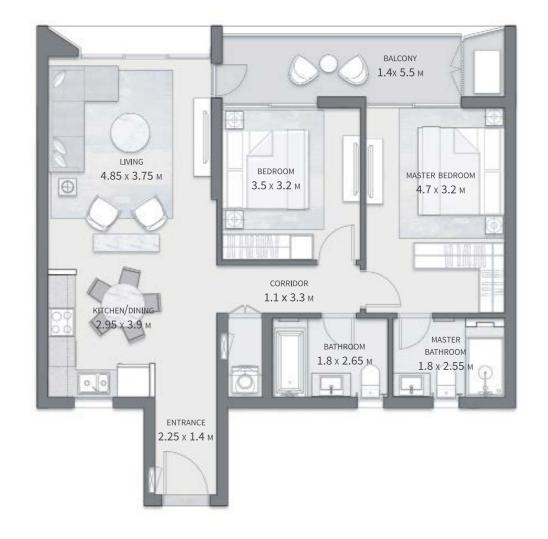

#### BALCONY 1.4x 5.5 м BEDROOM 4.85 x 3.75 M MASTER BEDROOM 3.5 х 3.2 м 4.7 x 3.2 M CORRIDOR 1.1 х 3.3 м MASTER BATHROOM BATHROOM 1.8 x 2.65 M 1.8 x 2.55 м ENTRANCE 2.25 х 1.4 м

THIS UNIT IS AVAILABLE ON LEVELS 4 TO 5