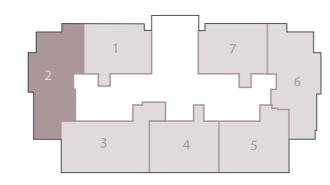

ings are approximate, information subject to change without notice.
- Actual areas may vary from the stated area. Drawings not to scale.
   The developer reserves the right to make revisions without prior notice.
- Actual unit areas, front windows, porches, terraces, loggia and exterior trim detail may vary by elevation styles and floor level.

# BUILDING A 3 BEDROOM APARTMENT

| GROSS AREA | WITHOUT TERRACES | 149.37 SQM |
|------------|------------------|------------|
|            |                  |            |

| TOTAL TERRACES AREA | 7.63 SQM |
|---------------------|----------|
|---------------------|----------|

| TOTAL GROSS AREA:   | 157 SQM |
|---------------------|---------|
| NUMBER OF BEDROOMS  | 3       |
| NUMBER OF BATHROOMS | 2       |
| POWDER ROOMS        | 1       |



#### DISCLAIMER

- All room dimensions are measured to structural elements and exclude wall finishes and construction tolerances.
- 2. All dimensions have been provided by our consultant architects.
- All materials, dimensions and drawings are approximate, information subject to change without notice.
- Actual areas may vary from the stated area. Drawings not to scale.
   The developer reserves the right to make revisions without prior notice.
- Actual unit areas, front windows, porches, terraces, loggia and exterior trim detail may vary by elevation styles and floor level.



THIS UNIT IS AVAILABLE ON LEVELS UPPER GROUND TO 5

#### KITCHEN 2.9 х 3.9 м BATHROOM DINING 1.8 x 2.8 M 2.85 x 4.2 M DRESSING CORRIDOR 1.6 х 1.8 м 1.1 х 6.2 м MASTER BEDROOM LIVING 3.7 x3.25 м 4.2 х 3.95 м BEDROOM