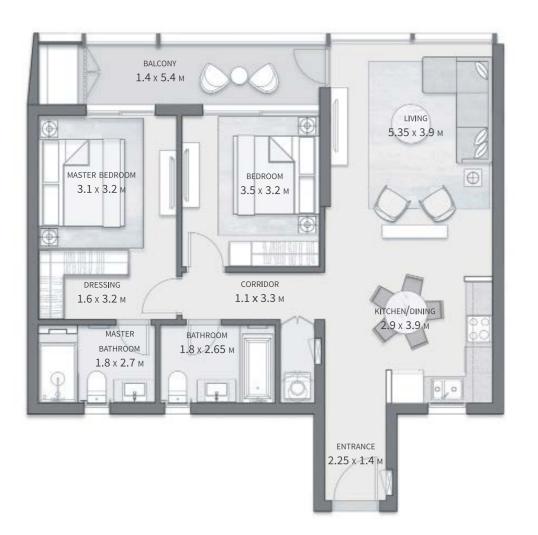

--|
|                     |           |
| NUMBER OF BEDROOMS  | 3         |
| NUMBER OF BATHROOMS | 2         |
| POWDER ROOMS        | 1         |



#### DISCLAIMER

- All room dimensions are measured to structural elements and exclude wall finishes and construction tolerances.
- $2. \ \ \text{All dimensions have been provided by our consultant architects}.$
- All materials, dimensions and drawings are approximate, information subject to change without notice.
- Actual areas may vary from the stated area. Drawings not to scale.
   The developer reserves the right to make revisions without prior notice.
- Actual unit areas, front windows, porches, terraces, loggia and exterior trim detail may vary by elevation styles and floor level.



THIS UNIT IS AVAILABLE ON LEVELS UPPER GROUND TO 5



THIS UNIT IS AVAILABLE ON LEVEL UPPER GROUND

#### BUILDING A 2 BEDROOM APARTMENT

GROSS AREA WITHOUT TERRACES 111.96 SQM

TOTAL TERRACES AREA 7.54 SQM

| TOTAL GROSS AREA:   | 119.5 SQM |
|---------------------|-----------|
|                     |           |
| NUMBER OF BEDROOMS  | 2         |
| NUMBER OF BATHROOMS | 2         |



#### DISCLAIMER

- All room dimensions are measured to structural elements and exclude wall finishes and construction tolerances.
- All dimensions have been provided by our consultant architects.
- All materials, dimensions and drawings are approximate, information subject to change without notice.
- Actual areas may vary from the stated area. Drawings not to scale.
   The developer reserves the right to make revisions without prior notice.
- Actual unit are