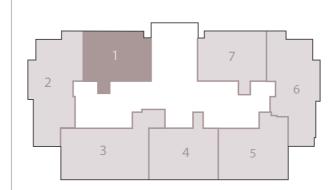

rea. Drawings not to scale.
   The developer reserves the right to make revisions without prior notice.
- Actual unit areas, front windows, porches, terraces, loggia and exterior trim detail may vary by elevation styles and floor level.



THIS UNIT IS AVAILABLE ON LEVEL UPPER GROUND

#### BALCONY 1.4x 5.5 м BEDROOM 4.85 x 3.75 M MASTER BEDROOM 3.5 х 3.2 м 4.7 x 3.2 M CORRIDOR 1.1 х 3.3 м MASTER BATHROOM BATHROOM 1.8 x 2.65 M 1.8 x 2.55 м ENTRANCE 2.25 х 1.4 м

THIS UNIT IS AVAILABLE ON LEVELS 4 TO 5

#### BUILDING B 2 BEDROOM APARTMENT

#### BUILDING B 2 BEDROOM APARTMENT

GROSS AREA WITHOUT TERRACES 108.04 SQM

TOTAL TERRACES AREA 7.68 SQM

| TOTAL GROSS AREA:   | 115.72 SQM |
|---------------------|------------|
| NUMBER OF BEDROOMS  | 2          |
| NUMBER OF BATHROOMS | 2          |



#### DISCLAIMER

- All room dimensions are measured to structural elements and exclude wall finishes and construction tolerances.
- 2. All dimensions have been provided by our consultant architects.
- All materials, dimensions and drawings are approximate, information subject to change without notice.
- Actual areas may vary from the stated area. Drawings not to scale.

  The developer reserves the right to make revisions without prior notice.
- Actual unit areas, front windows, porches, terraces, loggia and exterior trim detail may vary by elevation styles and floor level.

#### GROSS AREA WITHOUT TERRACES 108.04 SQM

TOTAL TERRACES AREA 7.68 SQM

| TOTAL GROSS AREA:   | 115.72 SOM |
|---------------------|------------|
| I O IAL GROSS ARLA. | TT2.12 2QM |

NUMBER OF BATHROOMS 2



####