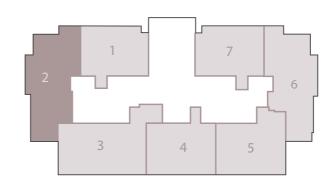

o change without notice.
- Actual areas may vary from the stated area. Drawings not to scale.
   The developer reserves the right to make revisions without prior notice.
- Actual unit areas, front windows, porches, terraces, loggia and exterior trim detail may vary by elevation styles and floor level.

#### BUILDING B 3 BEDROOM APARTMENT

| GROSS AREA | WITHOUT | TERRACES | 151.06 S | QM |
|------------|---------|----------|----------|----|
|            |         |          |          |    |

TOTAL TERRACES AREA 9.67 SQM

| TOTAL GROSS AREA: 160.73 SQM |  |
|------------------------------|--|
|------------------------------|--|

| NUMBER OF BEDROOMS | 3 |
|--------------------|---|
|--------------------|---|

| IUMBER OF | BATHROOMS | 2 |  |
|-----------|-----------|---|--|

POWDER ROOMS



#### DISCLAIMER

- All room dimensions are measured to structural elements and exclude wall finishes and construction tolerances.
- 2. All dimensions have been provided by our consultant architects.
- All materials, dimensions and drawings are approximate, information subject to change without notice.
- Actual areas may vary from the stated area. Drawings not to scale.
   The developer reserves the right to make revisions without prior notice.
- Actual unit areas, front windows, porches, terraces, loggia and exterior trim detail may vary by elevation styles and floor level.



THIS UNIT IS AVAILABLE ON LEVELS 1 AND 4

#### KITCHEN 2.9 х3.9 м 2.5 x 1.4 m 1.8 x 1.65 M CORRIDOR 1.5 x 1.8 м 1.1 х 6.20 м 4.7 x 4.2 M MASTER BEDROOM 3.7х3.25 м BEDROOM 1 BEDROOM 2 3.5 х 3.3 м 3.5 х 3.3 м 1.4 x 2