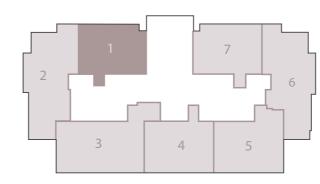

# BUILDING A

#### **BUILDING A** 2 BEDROOM APARTMENT

GROSS AREA WITHOUT TERRACES 112.38 SQM

TOTAL TERRACES AREA 7.52 SQM

TOTAL GROSS AREA:

NUMBER OF BEDROOMS

NUMBER OF BATHROOMS