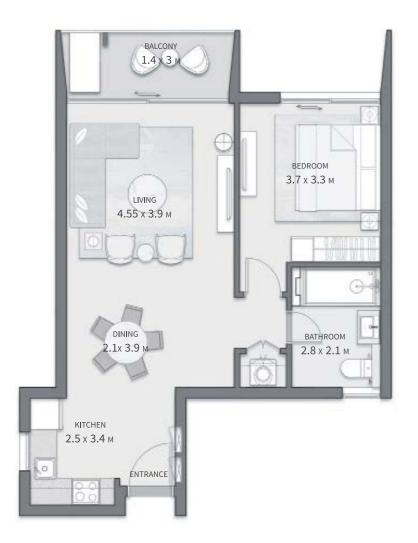

#### **BUILDING A** 1 BEDROOM APARTMENT

| GROSS AREA WITHOUT TERRACES | 80.9 SQM |
|-----------------------------|----------|
| TOTAL TERRACES AREA         | 4.6 SQM  |
|                             |          |
| TOTAL GROSS AREA:           | 85.5 SQM |
|                             |          |
| NUMBER OF BEDROOMS          | 1        |
| NUMBER OF BATHROOMS         | 1        |