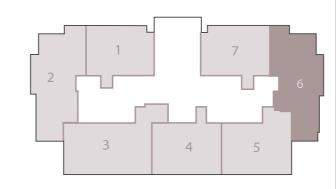

, dimensions and drawings are approximate, information subject to change without notice.
- Actual areas may vary from the stated area. Drawings not to scale.
   The developer reserves the right to make revisions without prior notice.
- Actual unit areas, front windows, porches, terraces, loggia and exterior trim detail may vary by elevation styles and floor level.

# BUILDING A 3 BEDROOM APARTMENT

| GROSS AREA WITHOUT TERRACES | 146.26 SQM |
|-----------------------------|------------|
| TOTAL TERRACES AREA         | 7.54 SQM   |
|                             |            |

| TOTAL GROSS AREA:   | 153.8 SQM |
|---------------------|-----------|
|                     |           |
| NUMBER OF BEDROOMS  | 3         |
| NUMBER OF BATHROOMS | 2         |
| POWDER ROOMS        | 1         |



#### DISCLAIMER

- All room dimensions are measured to structural elements and exclude wall finishes and construction tolerances.
- $2. \ \ \text{All dimensions have been provided by our consultant architects}.$
- All materials, dimensions and drawings are approximate, information subject to change without notice.
- Actual areas may vary from the stated area. Drawings not to scale.
   The developer reserves the right to make revisions without prior notice.
- Actual unit areas, front windows, porches, terraces, loggia and exterior trim detail may vary by elevation styles and floor level.



THIS UNIT IS AVAILABLE ON LEVELS UPPER GROUND TO 5



THIS UNIT IS AVAILABLE ON LEVEL UPPER GROUND

#### BUILDING A 2 BEDROOM APARTMENT

GROSS AREA WITHOUT TERRACES 111.96 SQM

TOTAL TERRACES AREA 7.54