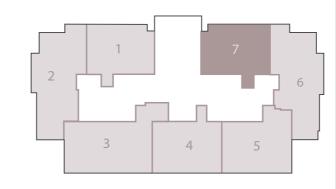

## CRAND RESIDENCES SITE PLAN

# BUILDING A

#### **BUILDING A** 2 BEDROOM APARTMENT

GROSS AREA WITHOUT TERRACES 112.38 SQM

TOTAL TERRACES AREA 7.52 SQM

TOTAL GROSS AREA:

NUMBER OF BEDROOMS

NUMBER OF BATHROOMS