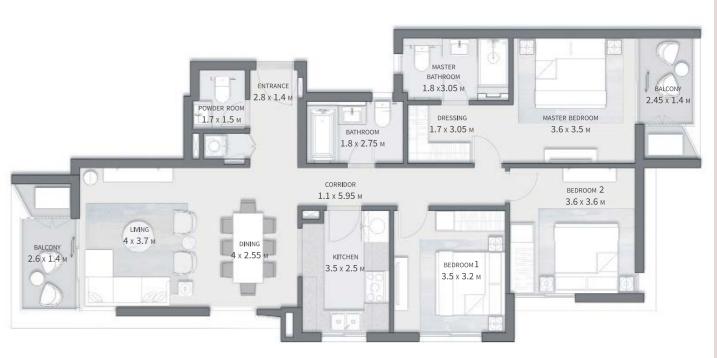

#### 1.8 x3.05 M MASTER BEDROOM 1.7 х 3.05 м 3.55 х 3.5 м BATHROOM 5.45х 1.4 м CORRIDOR 1.1 х 5.95 м BEDROOM 2 3.6 х 3.6 м 2.6 х 1.4 м 4 x 3.7 M KITCHEN ведкоом 1 3.5 x 2.5 M 3.5 х 3.2 м

THIS UNIT IS AVAILABLE ON LEVELS UPPER GROUND 2, 3, AND 4