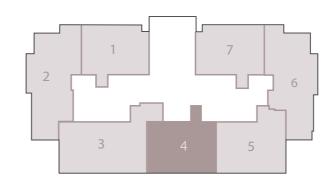

ject to change without notice.

  4. Actual areas may vary from the stated area. Drawings not to scale.
  The developer reserves the right to make revisions without prior notice.
- Actual unit areas, front windows, porches, terraces, loggia and exterior trim detail may vary by elevation styles and floor level.

# BUILDING A 2 BEDROOM APARTMENT

| GROSS AREA WITHOUT TERRACES | 114.70 SQM |
|-----------------------------|------------|
| TOTAL TERRACES AREA         | 7.9 SQM    |

|                                             | TAL GROSS AREA: 12 | 2.6 SQM |
|---------------------------------------------|--------------------|---------|
|                                             |                    |         |
| NUMBER OF BEDROOMS 2  NUMBER OF BATHROOMS 2 |                    | 2       |



#### DISCLAIMER

- All room dimensions are measured to structural elements and exclude wall finishes and construction tolerances.
- 2. All dimensions have been provided by our consultant architects.
- All materials, dimensions and drawings are approximate, information subject to change without notice.
- Actual areas may vary from the stated area. Drawings not to scale.
   The developer reserves the right to make revisions without prior notice.
- Actual unit areas, front windows, porches, terraces, loggia and exterior trim detail may vary by elevation styles and floor level.



THIS UNIT IS AVAILABLE ON LEVELS UPPER GROUND TO 5

#### ENTRANCE 1.35 x 1.4 M KITCHEN/DINING 3.25 х 4.2 м BATHROOM BATHROOM 1.8 x 2.75 м 1.8 x 3.3 M DRESSING CORRIDOR 1.6 x3.2 м 1.1 х 3.3 м LIVING 5.35 x 4.65 M BE