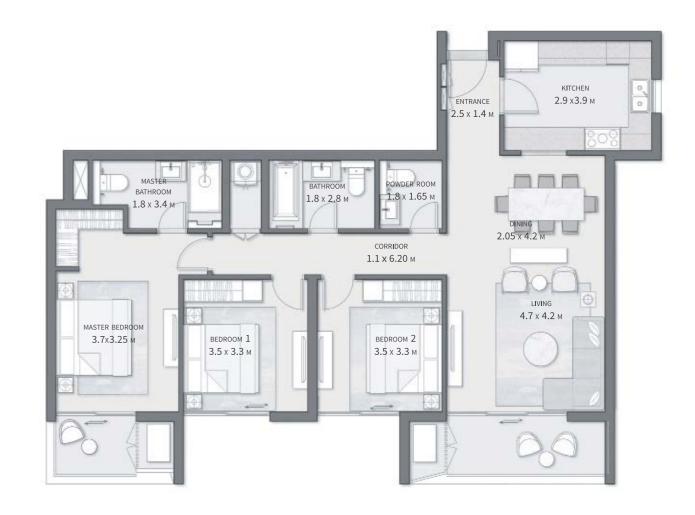

# BUILDING A 3 BEDROOM APARTMENT

| GROSS AREA | WITHOUT TERRACES | 149.37 SQM |
|------------|------------------|------------|
|            |                  |            |

| TOTAL TERRACES AREA | 7.63 SQM |
|---------------------|----------|
|---------------------|----------|

| TOTAL GROSS AREA:   | 157 SQM |
|---------------------|---------|
| NUMBER OF BEDROOMS  | 3       |
| NUMBER OF BATHROOMS | 2       |
| POWDER ROOMS        | 1       |

THIS UNIT IS AVAILABLE ON LEVELS UPPER GROUND TO 5

#### KITCHEN 2.9 х 3.9 м BATHROOM DINING 1.8 x 2.8 M 2.85 x 4.2 M DRESSING CORRIDOR 1.6 х 1.8 м 1.1 х 6.2 м MASTER BEDROOM LIVING 3.7 x3.25 м 4.2 х 3.95 м BEDROOM 2 BALCONY BALCONY 1.4 х 3.3 м 1.4 x3.5 м