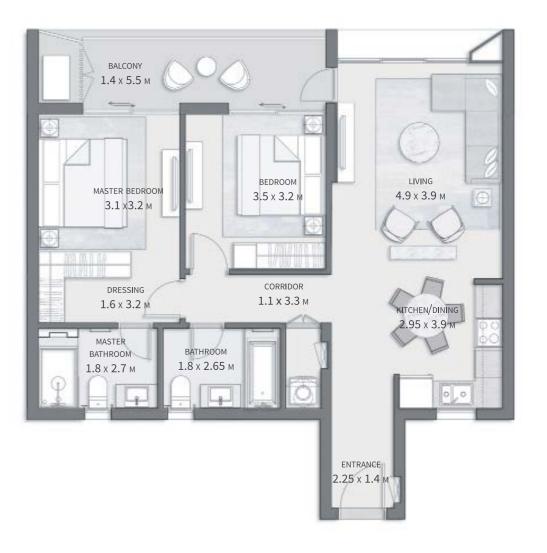

#### **BUILDING A** 2 BEDROOM APARTMENT

GROSS AREA WITHOUT TERRACES 112.38 SQM

TOTAL TERRACES AREA 7.52 SQM

TOTAL GROSS AREA:

NUMBER OF BEDROOMS

NUMBER OF BATHROOMS

# 1.4 x 5.40 M BEDROOM MASTER BEDROOM 3.50 x 3.20 N 3.2 х3.2 м CORRIDOR MASTER BEDROOM 1.1 x 3.3 M 1.6 х 3.2 м MASTER BATHROOM

THIS UNIT IS AVAILABLE ON LEVELS 1 TO 5