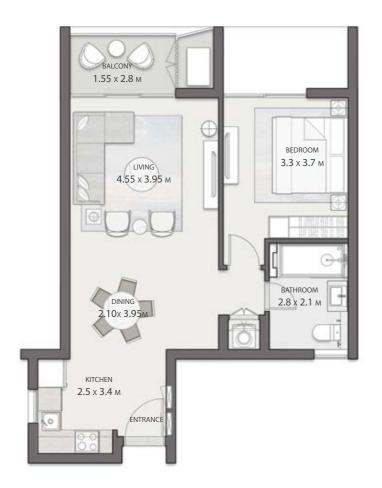

#### BUILDING B 1 BEDROOM APARTMENT

| GROSS AREA WITHOUT TERRACES | 81.60 SQM |
|-----------------------------|-----------|
|-----------------------------|-----------|

| TOTAL TERRACES AREA | 4.20 SOM |
|---------------------|----------|
|                     |          |

| <b>IUMBER OF</b> | BEDROOMS | 1 |
|------------------|----------|---|
|------------------|----------|---|

| NUMBER OF BATHROOMS  | 1 |
|----------------------|---|
| NOMBER OF BATTIROOMS | _ |

#### DISCLAIMER

- 1. All room dimensions are measured to structural elements
- and exclude wall finishes and construction tolerances.

  2. All dimensions have been provided by our consultant architects.
- 3. All materials, dimensions and drawings are approximate, information subject to change without notice.
- Actual areas may vary from the stated area. Drawings not to scale.
   The developer reserves the right to make revisions without prior notice.
- Actual unit areas, front windows, porches, terraces, loggia and exterior trim detail may vary by elevation styles and floor level.