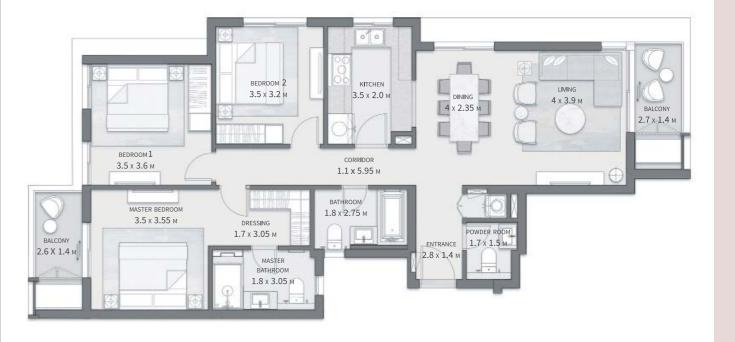

# BUILDING A 3 BEDROOM APARTMENT

GROSS AREA WITHOUT TERRACES 155.12 SQM

TOTAL TERRACES AREA 9.48 SQM

| TOTAL GROSS AREA:   | 164.6 SQM |
|---------------------|-----------|
|                     |           |
| NUMBER OF BEDROOMS  | 3         |
| NUMBER OF BATHROOMS | 2         |
| POWDER ROOMS        | 1         |

#### DISCLAIMER

- 1. All room dimensions are measured to structural elements
- and exclude wall finishes and construction tolerances.
- All dimensions have been provided by our consultant architects.
   All materials, dimensions and drawings are approximate, information
- subject to change without notice.

  4. Actual areas may vary from the stated area. Drawings not to scale.
  The developer reserves the right to make revisions without prior notice.
- Actual unit areas, front windows, porches, terraces, loggia and exterior trim detail may vary by elevation styles and floor level.