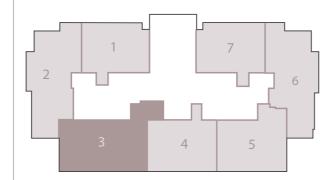

e revisions without prior notice.
- Actual unit areas, front windows, porches, terraces, loggia and exterior trim detail may vary by elevation styles and floor level.



THIS UNIT IS AVAILABLE ON LEVELS UPPER GROUND TO 5

#### KITCHEN 2.9 х 3.9 м BATHROOM DINING 1.8 x 2.8 M 2.85 x 4.2 M DRESSING CORRIDOR 1.6 х 1.8 м 1.1 х 6.2 м MASTER BEDROOM LIVING 3.7 x3.25 м 4.2 х 3.95 м BEDROOM 2 BALCONY BALCONY 1.4 х 3.3 м 1.4 x3.5 м

THIS UNIT IS AVAILABLE ON LEVELS UPPER GROUND TO 5

# BUILDING A 3 BEDROOM APARTMENT

GROSS AREA WITHOUT TERRACES 155.12 SQM

TOTAL TERRACES AREA 9.48 SQM

| TOTAL GROSS AREA:   | 164.6 SQM |
|---------------------|-----------|
|                     |           |
| NUMBER OF BEDROOMS  | 3         |
| NUMBER OF BATHROOMS | 2         |
| POWDER ROOMS        | 1         |



#### DISCLAIMER

- 1. All room dimensions are measured to structural elements
- and exclude wall finishes and construction tolerances.
- All dimensions have been provided by our consultant architects.
   All materials, dimensions and drawings are approximate, information
- subject to change without notice.

  4. Actual areas may vary from the stated area. Drawings not to scale.
  The developer reserves the right to make revisions without prior notice.
- Actual unit areas, front windows, porches, terraces, loggia and exterior trim detail may vary by elevation styles and floor level.

# BUILDING A 2 BEDROOM APARTMENT

| GROSS AREA WITHOUT TERRACES | 114.70 SQM |
|-----------------------------|------------|
| TOTAL TERRACES AREA         | 7.9 SQM    |

|