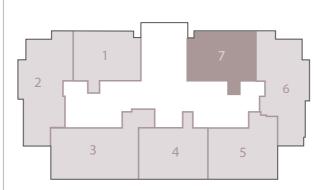

d by our consultant architects.
- All materials, dimensions and drawings are approximate, information subject to change without notice.
- Actual areas may vary from the stated area. Drawings not to scale.
   The developer reserves the right to make revisions without prior notice.
- Actual unit areas, front windows, porches, terraces, loggia and exterior trim detail may vary by elevation styles and floor level.



THIS UNIT IS AVAILABLE ON LEVELS 2,3, AND 4.



THIS UNIT IS AVAILABLE ON LEVELS 1 AND 5

#### BUILDING B 2 BEDROOM APARTMENT

GROSS AREA WITHOUT TERRACES 108.47 SQM

TOTAL TERRACES AREA 7.58 SQM

| TOTAL GROSS AREA:   | 116.05 SQM |
|---------------------|------------|
|                     |            |
| NUMBER OF BEDROOMS  | 2          |
| NUMBER OF BATHROOMS | 2          |



#### DISCLAIMER

- All room dimensions are measured to structural elements and exclude wall finishes and construction tolerances.
- All dimensions have been provided by our consultant architects.
- All materials, dimensions and drawings are approximate, information subject to change without notice.
- Actual areas may vary from the stated area. Drawings not to scale.
   The developer reserves the right to make revisions without prior notice.
- Actual unit areas, front windows, porches, terraces, loggia and exterior trim detail may vary by elevation styles and floor level.

#### BUILDING B 1 BEDROOM APARTMENT

| GROSS AREA WITHOUT TERRACES | 81.60 SQM |
|-----------------------------|-----------|
|-----------------------------|-----------|

| TOTAL TERRACES AREA | 4.20 SOM |
|-------------