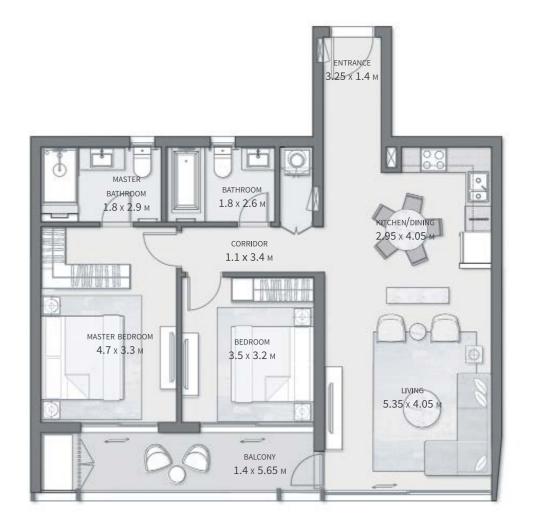

#### **BUILDING A** 2 BEDROOM APARTMENT

GROSS AREA WITHOUT TERRACES 112.38 SQM

TOTAL TERRACES AREA 7.52 SQM

TOTAL GROSS AREA:

NUMBER OF BEDROOMS

NUMBER OF BATHROOMS

# 1.4 x 5.40 M BEDROOM MASTER BEDROOM 3.50 x 3.20 N 3.2 х3.2 м CORRIDOR MASTER BEDROOM 1.1 x 3.3 M 1.6 х 3.2 м MASTER BATHROOM

THIS UNIT IS AVAILABLE ON LEVELS 1 TO 5