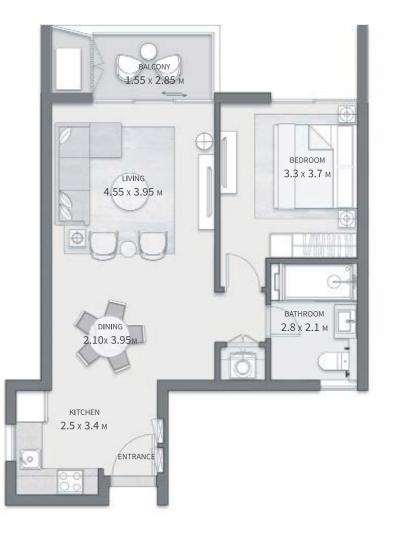

#### **BUILDING A** 1 BEDROOM APARTMENT

| GROSS AREA WITHOUT TERRACES | 80.9 SQM |
|-----------------------------|----------|
| TOTAL TERRACES AREA         | 4.6 SQM  |
|                             |          |
| TOTAL GROSS AREA:           | 85.5 SQM |
|                             |          |
| NUMBER OF BEDROOMS          | 1        |
| NUMBER OF BATHROOMS         | 1        |

#### DISCLAIMER

- 1. All room dimensions are measured to structural elements and exclude wall finishes and construction tolerances.

- 2. All dimensions have been provided by our consultant architects.
  3. All materials, dimensions and drawings are approximate, information subject to change without notice.
  4. Actual areas may vary from the stated area. Drawings not to scale.
- The developer reserves the right to make revisions without prior notice.

  5. Actual unit areas, front windows, porches, terraces, loggia and exterior trim detail may vary by elevation styles and floor level.