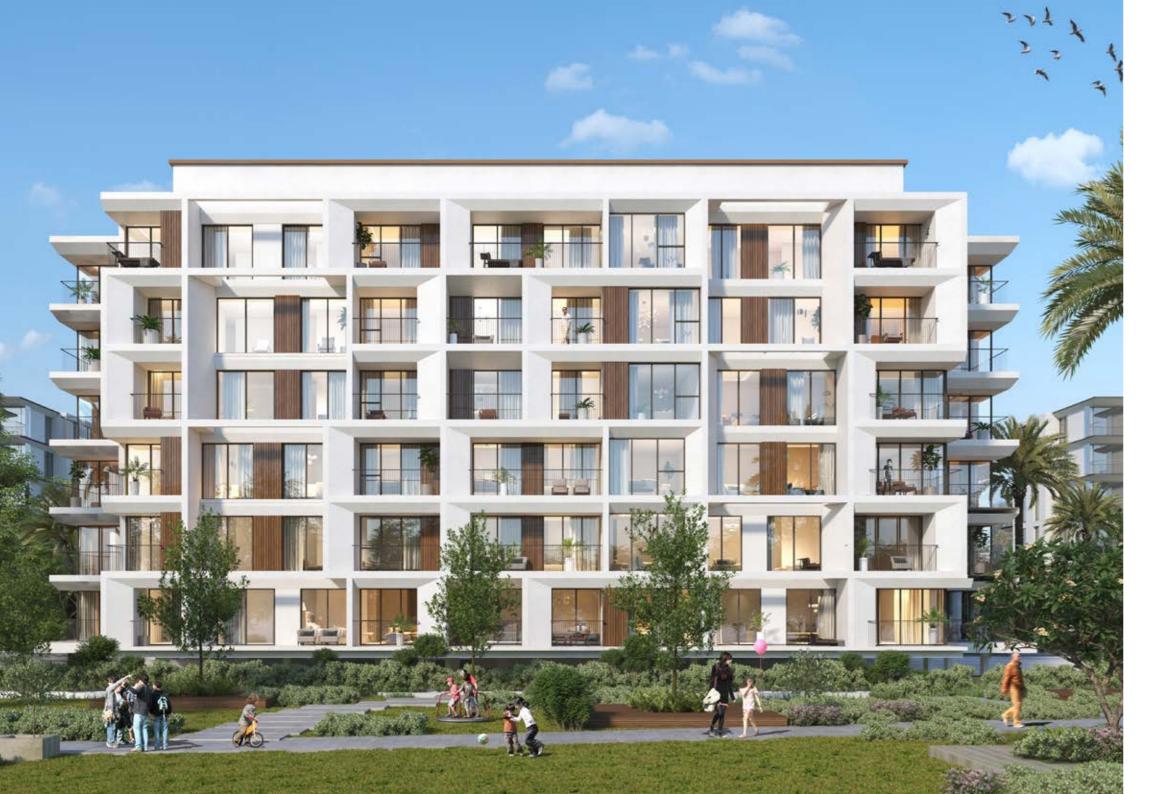

|          |
| TOTAL GROSS AREA:           | 85.5 SQM |
|                             |          |
| NUMBER OF BEDROOMS          | 1        |
| NUMBER OF BATHROOMS         | 1        |



#### DISCLAIMER

- 1. All room dimensions are measured to structural elements and exclude wall finishes and construction tolerances.

- 2. All dimensions have been provided by our consultant architects.
  3. All materials, dimensions and drawings are approximate, information subject to change without notice.
  4. Actual areas may vary from the stated area. Drawings not to scale.
- The developer reserves the right to make revisions without prior notice.

  5. Actual unit areas, front windows, porches, terraces, loggia and exterior trim detail may vary by elevation styles and floor level.

# BUILDING B





#### BUILDING B 2 BEDROOM APARTMENT

TOTAL TERRACES AREA 8.04 SQM

TOTAL GROSS AREA: 116.74 SQM

NUMBER OF BEDROOMS

NUMBER OF BATHROOMS



#### DISCLAIMER

- All room dimensions are measured to structural elements and exclude wall finishes and construction tolerances.
- 2. All dimensions have been provided by our consultant architects.
- All materials, dimensions and drawings are approximate, information subject to change without notice.
- Actual areas may vary from the stated area. Drawings not to scale.
   The developer reserves the right to make revisions without prior notice.
- Actual unit areas, front windows, porches, terraces, loggia and exterior trim detail may vary by elevation styles and floor level.



THIS UNIT IS AVAILABLE ON LEVEL UPPER GROUND

#### BALCONY 1.4x 5.5 м BEDR