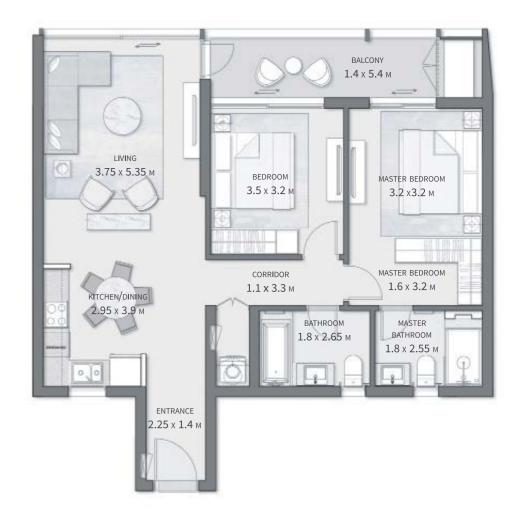

# BUILDING A

#### **BUILDING A** 2 BEDROOM APARTMENT

GROSS AREA WITHOUT TERRACES 112.38 SQM

TOTAL TERRACES AREA 7.52 SQM

TOTAL GROSS AREA:

NUMBER OF BEDROOMS

NUMBER OF BATHROOMS

# 1.4 x 5.40 M BEDROOM MASTER BEDROOM 3.50 x 3.20 N 3.2 х3.2 м CORRIDOR MASTER BEDROOM 1.1 x 3.3 M 1.6 х 3.2 м MASTER BATHROOM

THIS UNIT IS AVAILABLE ON LEVELS 1 TO 5