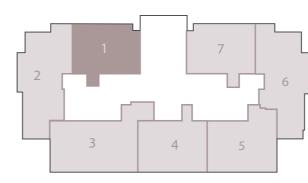

|
| NUMBER OF BATHROOMS         | 1        |



#### DISCLAIMER

- 1. All room dimensions are measured to structural elements and exclude wall finishes and construction tolerances.

- 2. All dimensions have been provided by our consultant architects.
  3. All materials, dimensions and drawings are approximate, information subject to change without notice.
  4. Actual areas may vary from the stated area. Drawings not to scale.
- The developer reserves the right to make revisions without prior notice.

  5. Actual unit areas, front windows, porches, terraces, loggia and exterior trim detail may vary by elevation styles and floor level.

# BUILDING B





#### BUILDING B 2 BEDROOM APARTMENT

TOTAL TERRACES AREA 8.04 SQM

TOTAL GROSS AREA: 116.74 SQM

NUMBER OF BEDROOMS

NUMBER OF BATHROOMS



#### DISCLAIMER

- All room dimensions are measured to structural elements and exclude wall finishes and construction tolerances.
- 2. All dimensions have been provided by our consultant architects.
- All materials, dimensions and drawings are approximate, information subject to change without notice.
- Actual areas may vary from the stated area. Drawings not to scale.
   The developer reserves the right to make revisions without prior notice.
- Actual unit areas, front windows, porches, terraces, loggia and exterior trim detail may vary by elevation styles and floor level.



THIS UNIT IS AVAILABLE ON LEVEL UPPER GROUND

#### BALCONY 1.4x 5.5 м BEDROOM 4.85 x 3.75 M MASTER BEDROOM 3.5 х 3.2 м 4.7 x 3.2 M CORRIDOR 1.1 х 3.3 м MASTER BATHROOM BATHROOM 1.8 x 2.65 M 1.8 x 2.55 м ENTRANCE 2.