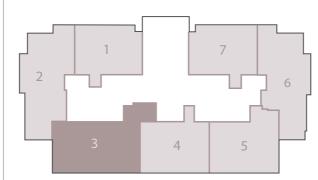

# BUILDING A

#### **BUILDING A** 2 BEDROOM APARTMENT

GROSS AREA WITHOUT TERRACES 112.38 SQM

TOTAL TERRACES AREA 7.52 SQM

TOTAL GROSS AREA:

NUMBER OF BEDROOMS

NUMBER OF BATHROOMS