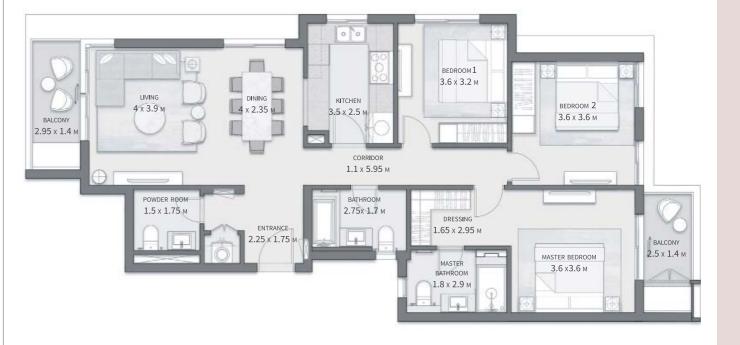

#### 1.8 x3.05 M MASTER BEDROOM 1.7 х 3.05 м 3.55 х 3.5 м BATHROOM 5.45х 1.4 м CORRIDOR 1.1 х 5.95 м BEDROOM 2 3.6 х 3.6 м 2.6 х 1.4 м 4 x 3.7 M KITCHEN ведкоом 1 3.5 x 2.5 M 3.5 х 3.2 м

THIS UNIT IS AVAILABLE ON LEVELS UPPER GROUND 2, 3, AND 4