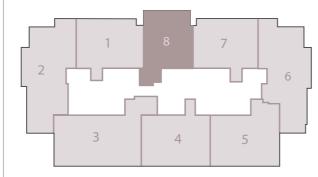

ation subject to change without notice.
- Actual areas may vary from the stated area. Drawings not to scale.
   The developer reserves the right to make revisions without prior notice.
- Actual unit areas, front windows, porches, terraces, loggia and exterior trim detail may vary by elevation styles and floor level.



THIS UNIT IS AVAILABLE ON LEVELS 1 AND 2



THIS UNIT IS AVAILABLE ON LEVELS 3 TO 5

#### **BUILDING B** 1 BEDROOM APARTMENT

| GROSS AREA WITHOUT TERRACES | 81.96 SQM |
|-----------------------------|-----------|
| TOTAL TERRACES AREA         | 4.04 SQM  |
|                             |           |
| TOTAL GROSS AREA:           | 86.00 SQM |
|                             |           |
| NUMBER OF BEDROOMS          | 1         |
| NUMBER OF BATHROOMS         | 1         |



#### DISCLAIMER

- 1. All room dimensions are measured to structural elements
- and exclude wall finishes and construction tolerances.
- All dimensions have been provided by our consultant architects.
   All materials, dimensions and drawings are approximate, information

- All materials, dimensions and drawings are approximate, information subject to change without notice.
   Actual areas may vary from the stated area. Drawings not to scale.
   The developer reserves the right to make revisions without prior notice.

   Actual unit areas, front windows, porches, terraces, loggia and exterior trim detail may vary by elevation styles and floor level.



# CRAND RESIDENCES thents

#### SPECIFICATION & FACILITIES

1. LIVING, DINING & INTERNAL CORRIDORS:

• Floors Engineered wood workings

W