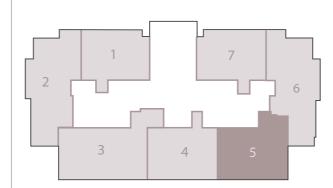

aterials, dimensions and drawings are approximate, information subject to change without notice.
- Actual areas may vary from the stated area. Drawings not to scale.
   The developer reserves the right to make revisions without prior notice.
- Actual unit areas, front windows, porches, terraces, loggia and exterior trim detail may vary by elevation styles and floor level.



THIS UNIT IS AVAILABLE ON LEVELS UPPER GROUND TO 5

#### ENTRANCE 1.35 x 1.4 M KITCHEN/DINING 3.25 х 4.2 м BATHROOM BATHROOM 1.8 x 2.75 м 1.8 x 3.3 M DRESSING CORRIDOR 1.6 x3.2 м 1.1 х 3.3 м LIVING 5.35 x 4.65 M BEDROOM MASTER BEDROOM 3.5 х 3.2 м 3.1 x3.2 м

THIS UNIT IS AVAILABLE ON LEVELS UPPER GROUND TO 5

#### BUILDING A 2 BEDROOM APARTMENT

# TOTAL TERRACES AREA: 115.58 SQM 5.62 SQM TOTAL GROSS AREA: 121.2 SQM





#### DISCLAIMER

- 1. All room dimensions are measured to structural elements
- and exclude wall finishes and construction tolerances.
- 2. All dimensions have been provided by our consultant architects.
- All materials, dimensions and drawings are approximate, information subject to change without notice.
- Actual areas may vary from the stated area. Drawings not to scale.
   The developer reserves the right to make revisions without prior notice.
- Actual unit areas, front windows, porches, terraces, loggia and exterior trim detail may vary by elevation styles and floor level.

# BUILDING A 3 BEDROOM APARTMENT

| GROSS AREA WITHOUT TERRACES | 146.26 SQM |
|-----------------------------|------------|
| TOTAL TERRACES AREA         | 7.54 SQM   |
|                             |