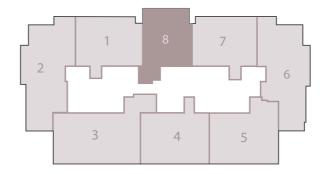

, information subject to change without notice.
- Actual areas may vary from the stated area. Drawings not to scale.
   The developer reserves the right to make revisions without prior notice.
- Actual unit areas, front windows, porches, terraces, loggia and exterior trim detail may vary by elevation styles and floor level.

#### BUILDING B 1 BEDROOM APARTMENT

| GROSS AREA WITHOUT TERRACES | 81.60 SQM |
|-----------------------------|-----------|
|-----------------------------|-----------|

| TOTAL TERRACES AREA | 4.20 SOM |
|---------------------|----------|
|                     |          |

| <b>IUMBER OF</b> | BEDROOMS | 1 |
|------------------|----------|---|
|------------------|----------|---|

| NUMBER OF BATHROOMS  | 1 |
|----------------------|---|
| NOMBER OF BATTIROOMS | _ |



#### DISCLAIMER

- 1. All room dimensions are measured to structural elements
- and exclude wall finishes and construction tolerances.

  2. All dimensions have been provided by our consultant architects.
- 3. All materials, dimensions and drawings are approximate, information subject to change without notice.
- Actual areas may vary from the stated area. Drawings not to scale.
   The developer reserves the right to make revisions without prior notice.
- Actual unit areas, front windows, porches, terraces, loggia and exterior trim detail may vary by elevation styles and floor level.



THIS UNIT IS AVAILABLE ON LEVELS 1 AND 2



THIS UNIT IS AVAILABLE ON LEVELS 3 TO 5

#### **BUILDING B** 1 BEDROOM APARTMENT

| GROSS AREA WITHOUT TERRACES | 81.96 SQM |
|-----------------------------|----