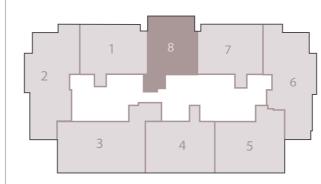

# BUILDING B

#### BUILDING B 2 BEDROOM APARTMENT

TOTAL TERRACES AREA 8.04 SQM

TOTAL GROSS AREA: 116.74 SQM

NUMBER OF BEDROOMS

NUMBER OF BATHROOMS