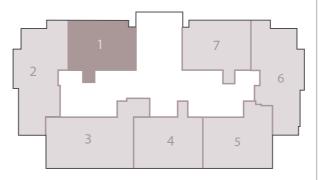

|



#### DISCLAIMER

- All room dimensions are measured to structural elements and exclude wall finishes and construction tolerances.
- 2. All dimensions have been provided by our consultant architects.
- All materials, dimensions and drawings are approximate, information subject to change without notice.
- Actual areas may vary from the stated area. Drawings not to scale.

  The developer reserves the right to make revisions without prior notice.
- Actual unit areas, front windows, porches, terraces, loggia and exterior trim detail may vary by elevation styles and floor level.

#### GROSS AREA WITHOUT TERRACES 108.04 SQM

TOTAL TERRACES AREA 7.68 SQM

| TOTAL GROSS AREA:   | 115.72 SOM |
|---------------------|------------|
| I O IAL GROSS ARLA. | TT2.12 2QM |

NUMBER OF BATHROOMS 2



#### DISCLAIMER

- All room dimensions are measured to structural elements and exclude wall finishes and construction tolerances.
- All dimensions have been provided by our consultant architects.
   All materials dimensions and drawings are approximate information.
- All materials, dimensions and drawings are approximate, information subject to change without notice.
- Actual areas may vary from the stated area. Drawings not to scale.
   The developer reserves the right to make revisions without prior notice.
- Actual unit areas, front windows, porches, terraces, loggia and exterior trim detail may vary by elevation styles and floor level.



THIS UNIT IS AVAILABLE ON LEVELS f 1 TO f 3



THIS UNIT IS AVAILABLE ON LEVELS UPPER GROUND 2,3, AND 5.

#### BUILDING B 3 BEDROOM APARTMENT