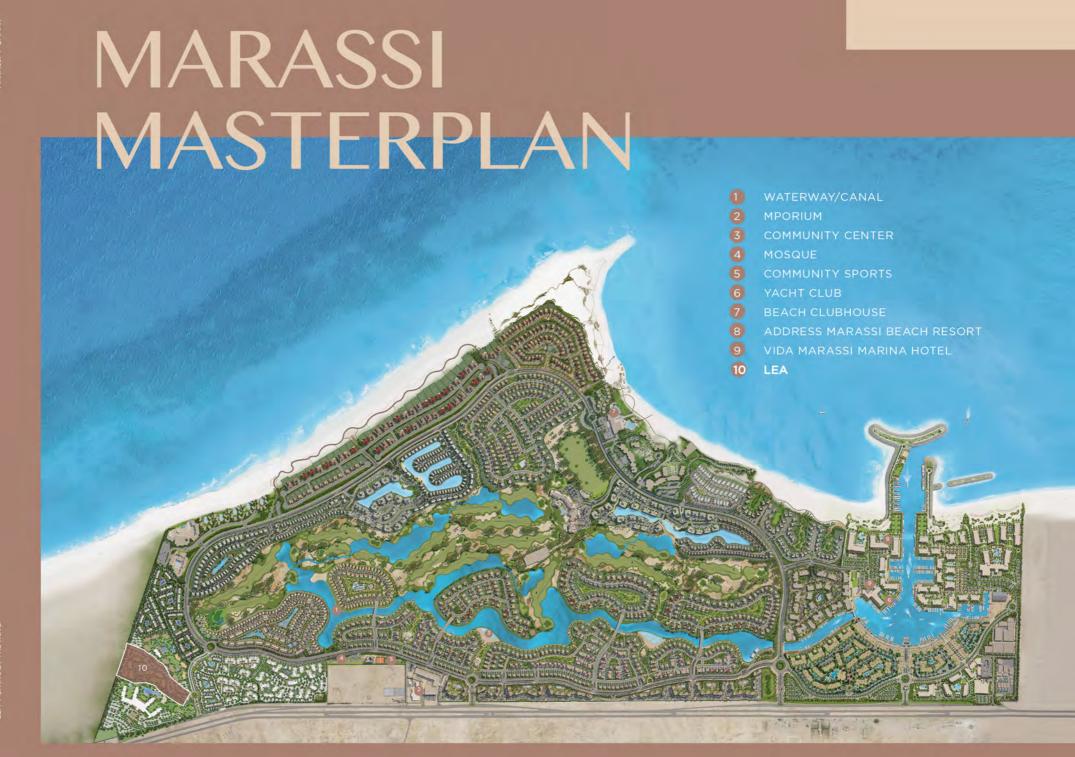

## **MARASSI**

Overlooking the mesmerising turquoise waters and white sands, Marassi offers the ultimate resort experience in the heart of Sidi Abdelrahman.

Built over 6.5 million square meters, Marassi is home to the first signature-18hole golf course on Egypt's Mediterranean coast, bustling retail hubs and soon an international marina.

# GOLF COURSE

Exquisitely designed by Harradine, Marassi's -18hole golf course spans along the jagged coastline, welcoming those eager to learn through the Golf Academy's comprehensive program.

The internationally celebrated golf-course holds year-round tournaments, inviting professional golfers from around the world.

## **MARASSI MARINA**

Enjoy walks along the Marina and explore world-class gourmet dining, elfresco cafes and shopping experinces on the boardwalk.

BUILDING B BUILDING A