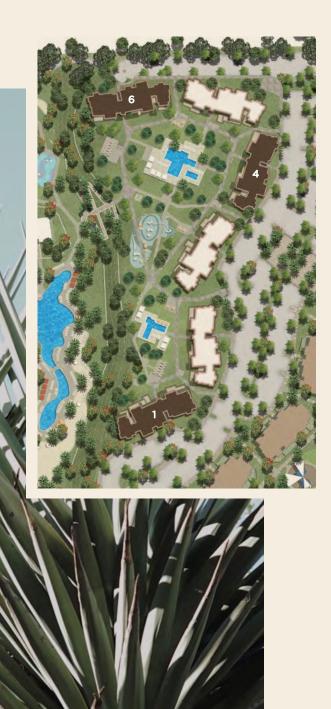

# A MEDITERRANEAN HAVEN

LEA's architecture is built to serve you the peace and quietness you long for. LEA's modern designs and large wide windows help you enjoy fascinating views right where you live. By choosing a contemporary style and a calming color palette for our buildings, we assure you a definite amusing summer and a relaxing home.

## A CONTEMPORARY SUMMER VILLAGE

The pools, gardens and BBQ areas situated in the heart of LEA bring everyone together.

Children can enjoy the playground areas while you can take a stroll along the scenic gardens.

### A SWEET ESCAPE

Enjoy the luxury of living footsteps away to the multitude resturants and cafes at the neighboring hotel, ennvisioned to become Marassi's newest hotel destination.. With close access to the hotel's facilities including the pool and gym, you are footsteps away from your personalised summer retreat.