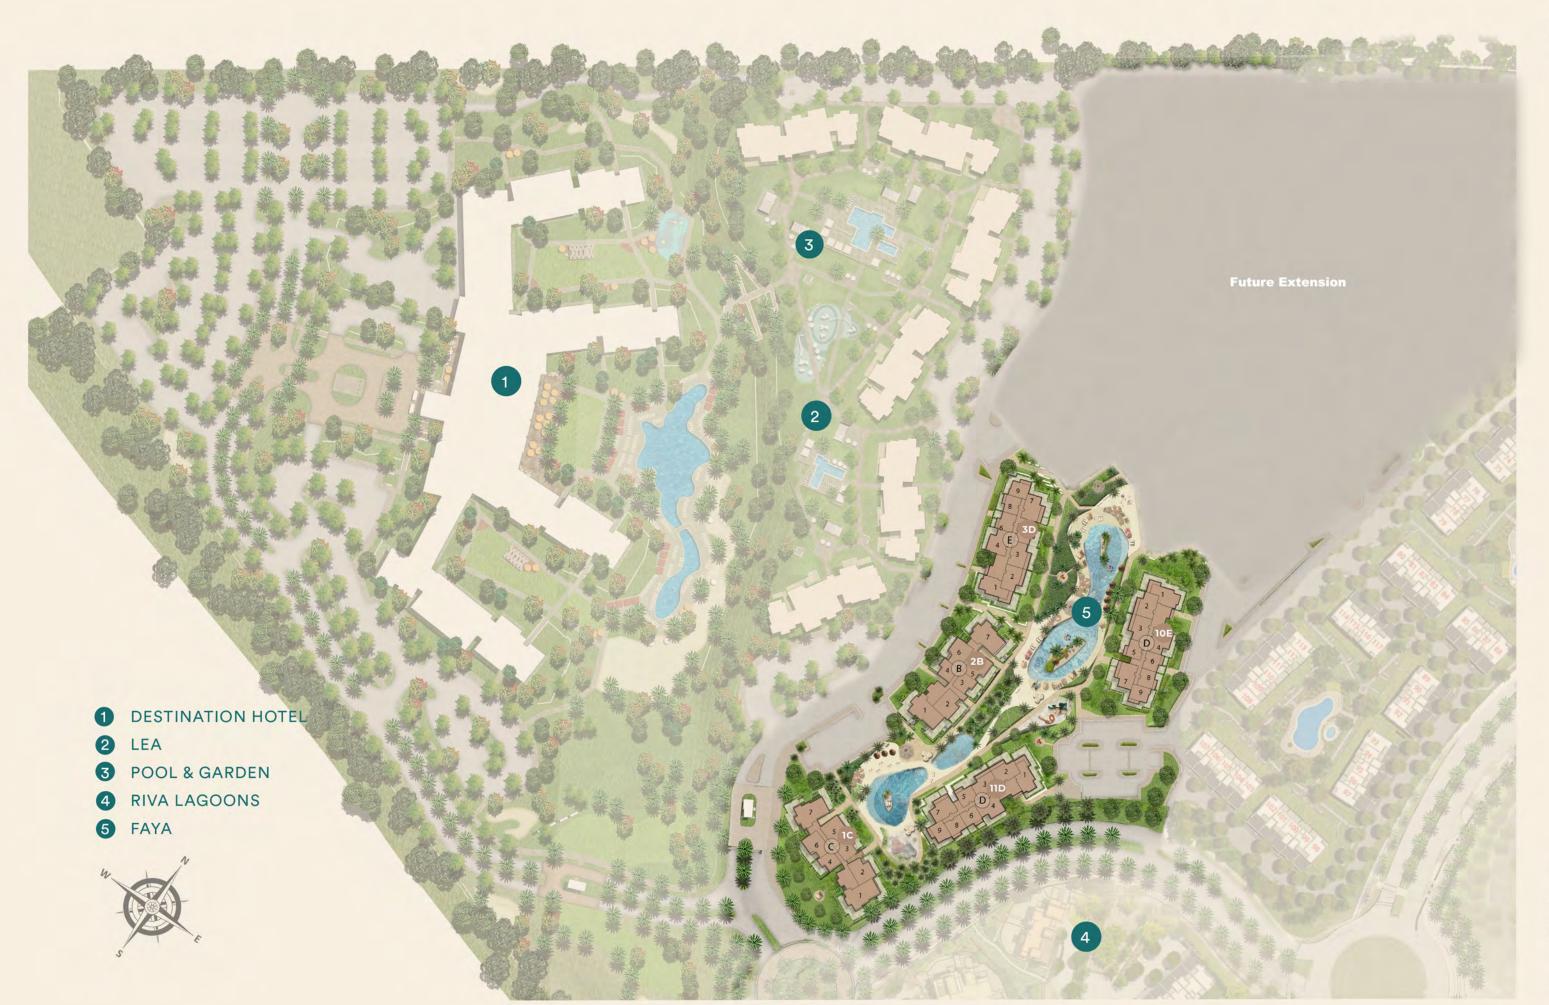

ern designs and large wide windows help you enjoy fascinating views right where you live. By choosing a contemporary style and a calming color palette for our buildings, we assure you a definite amusing summer and a relaxing home.







BUILDING A



### LET THE WAVES CARRY YOU HOME

The pools, gardens and BBQ areas situated in the heart of FAYA bring everyone together.

The beach is now at your footsteps.

Children can enjoy the pools amd playground areas while you can take a stroll along the scenic gardens.

You can also enjoy sunsets with friends as you lounge on the rooftop terrace.









# 

CREATING MEMORIES

Summer holidays are time well spent with family and friends. At Faya, all generations come together, indoors and outdoors, for time well spent.



### MARASSI MASTERPLAN





## FAYA

SPECIFICATION & FACILITIES

#### FAYA - STANDARD FINISH

| Floors                      | Local porcelain tiles          |  |
|-----------------------------|--------------------------------|--|
| Walls                       | Paint (white)                  |  |
| Ceiling                     | Paint (white)                  |  |
| Skirting                    | Local porcelain tiles          |  |
| 2. LIVING, DINING & INTE    | RNAL CORRIDORS:                |  |
| Floors                      | Local porcelain tiles          |  |
| Walls                       | Paint (white)                  |  |
| Ceiling                     | Paint (white)                  |  |
| Skirting                    | Local porcelain tiles          |  |
| 3. KITCHEN:                 |