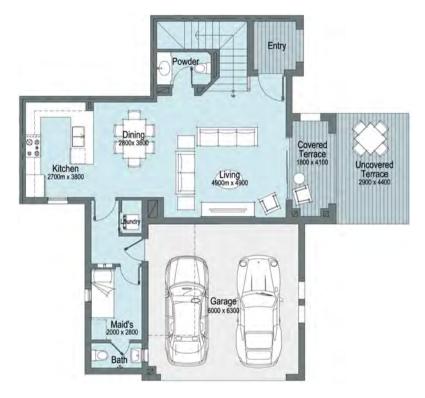

# THA16-M-ST4-E

### Total Area **326.5 m2**

| Bedrooms                  | 3    |
|---------------------------|------|
| Ground Floor Livable Area | 88.8 |
| First Floor Livable Area  | 88.8 |
| Penthouse Livable Area    | 46.0 |
| Carport                   | 35.7 |
| Terraces                  | 67.2 |

**Ground Floor** 

First Floor

Penthouse

- 1. All materials, dimensions and drawings are approximate, information subject to change without notice. 2. Actual area may vary from the stated area. Drawings not to scale.
  3. The developer reserves the right to make revisions. 4. Each garden plot will vary based on the location of the building.
  5. Building colors may differ based on the deign schemes.