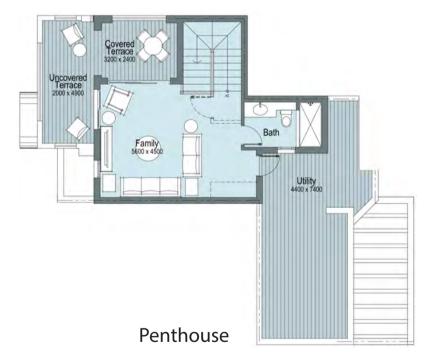

# THA-15-ST4-M

### Total Area 302.9 m2

| Bedrooms                  | 3    |
|---------------------------|------|
| Ground Floor Livable Area | 82.0 |
| First Floor Livable Area  | 90.6 |
| Penthouse Livable Area    | 46.5 |
| Carport                   | 34.9 |
| Terraces                  | 48.9 |

### Key plan

**Ground Floor** First Floor

- 1. All materials, dimensions and drawings are approximate, information subject to change without notice. 2. Actual area may vary from the stated area. Drawings not to scale.
  3. The developer reserves the right to make revisions. 4. Each garden plot will vary based on the location of the building.
  5. Building colors may differ based on the deign schemes.