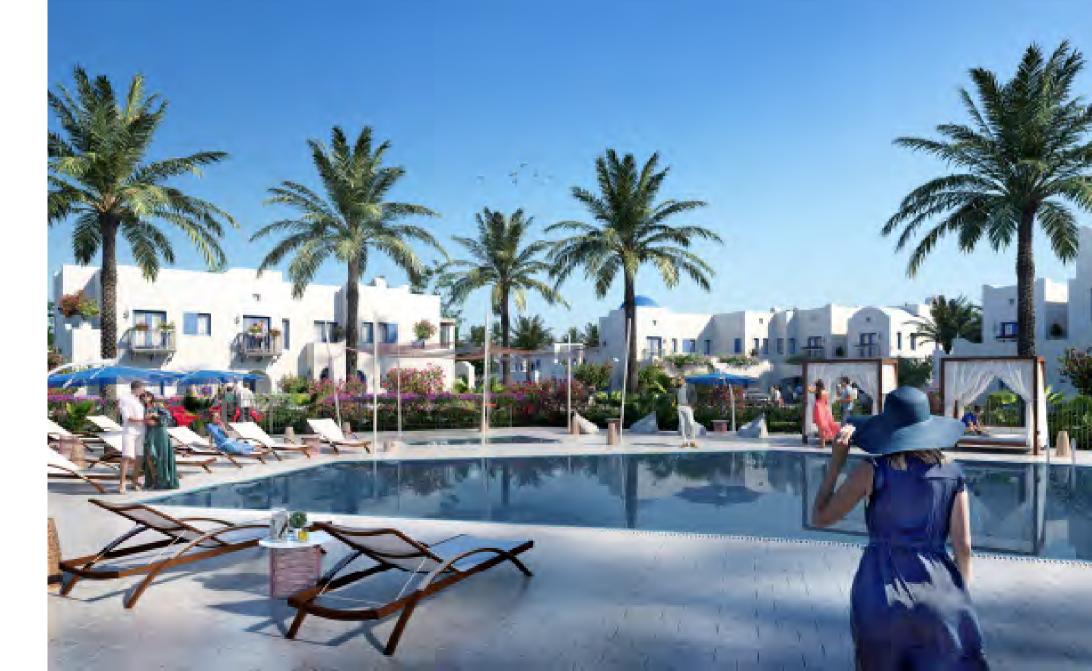

### MARASSI'S SANTORINI THE VILLAGE

Brings Santorini to your Marassi experience. A summer time get-away with unprecented beauty & simplicity, positioned on a Marassi hilltop with dazzling panoramas, romantic sunsets and charming alleways jotted with white and blue homes.

### ALL-ROUND VIEWS

In this white painted village, nesting at leveled heights. The Village offers breathtaking Marassi sceneries of the lagoons and lush greenery. Elevated up to 18 m above sea level with most homes facing north. The Village maximizes your enjoyment and ensures a refreshing experience in the cool summer breeze.

# CARE FREE LIFESTYLE

Marassi's The Village is a lifestyle everyone simply must experience. Take a walk or venture on your vespa to catch the stunning sunsets.