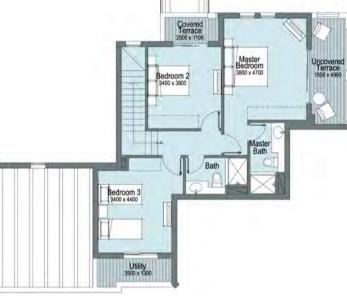

# TH15-M-ST4-E

### Total Area **251.9 m2**

| Bedrooms                  | 3    |
|---------------------------|------|
| Ground Floor Livable Area | 88.8 |
| First Floor Livable Area  | 88.8 |
| Penthouse Livable Area    | 0.0  |
| Carport                   | 35.7 |
| Terraces                  | 38.6 |

**Ground Floor** 

First Floor

- 1. All materials, dimensions and drawings are approximate, information subject to change without notice. 2. Actual area may vary from the stated area. Drawings not to scale.
  3. The developer reserves the right to make revisions. 4. Each garden plot will vary based on the location of the building.
  5. Building colors may differ based on the deign schemes.