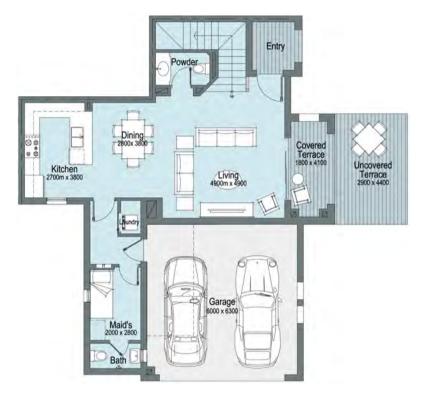

### Total Area 231.5 m2

| Bedrooms                  | 3    |
|---------------------------|------|
| Ground Floor Livable Area | 82.5 |
| First Floor Livable Area  | 78.6 |
| Penthouse Livable Area    | 0.0  |
| Carport                   | 33.1 |
| Terraces                  | 37.3 |

**Ground Floor** 

First Floor

- 1. All materials, dimensions and drawings are approximate, information subject to change without notice. 2. Actual area may vary from the stated area. Drawings not to scale.
  3. The developer reserves the right to make revisions. 4. Each garden plot will vary based on the location of the building.
  5. Building colors may differ based on the deign schemes.