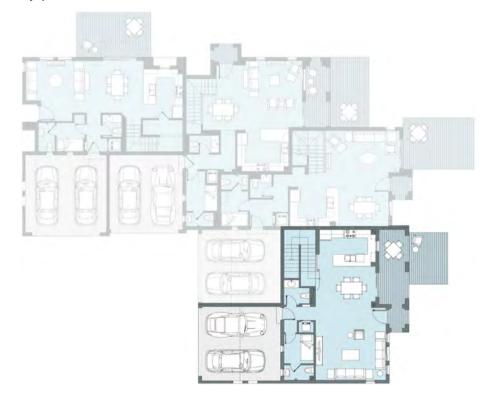

MASTERPLAN

SITE MAP

♦ TH - 11

TH - 12 M

TH - 13

TH - 15 TH - 15 M

TH - 16 TH - 16M

### Total Area 231.5 m2

| Bedrooms                  | 3    |
|---------------------------|------|
| Ground Floor Livable Area | 82.5 |
| First Floor Livable Area  | 78.6 |
| Penthouse Livable Area    | 0.0  |
| Carport                   | 33.1 |
| Terraces                  | 37.3 |

### Total Area 231.5 m2

| Bedrooms                  | 3    |
|---------------------------|------|
| Ground Floor Livable Area | 82.5 |
| First Floor Livable Area  | 78.6 |
| Penthouse Livable Area    | 0.0  |
| Carport                   | 33.1 |
| Terraces                  | 37.7 |

### Total Area 236.2 m2

| Bedrooms                  | 3    |
|---------------------------|------|
| Ground Floor Livable Area | 82.0 |
| First Floor Livable Area  | 90.7 |
| Penthouse Livable Area    | 0.0  |
| Carport                   | 34.9 |
| Terraces                  | 28.6 |