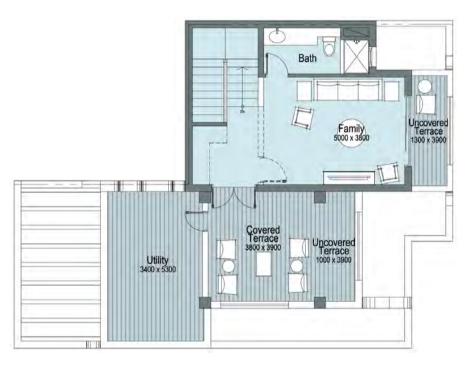

**Ground Floor** 

First Floor

Penthouse

- 1. All materials, dimensions and drawings are approximate, information subject to change without notice. 2. Actual area may vary from the stated area. Drawings not to scale.
  3. The developer reserves the right to make revisions. 4. Each garden plot will vary based on the location of the building.
  5. Building colors may differ based on the deign schemes.

### Key plan

**Ground Floor** 

Penthouse

- 1. All materials, dimensions and drawings are approximate, information subject to change without notice. 2. Actual area may vary from the stated area. Drawings not to scale.
  3. The developer reserves the right to make revisions. 4. Each garden plot will vary based on the location of the building.
  5. Building colors may differ based on the deign schemes.

### Key plan

**Ground Floor** 

First Floor Uncovered Terrace 3400 x 8400 Penthouse

- 1. All materials, dimensions and drawings are approximate, information subject to change without notice. 2. Actual area may vary from the stated area. Drawings not to scale.
  3. The developer reserves the right to make revisions. 4. Each garden plot will vary based on the location of the building.
  5. Building colors may differ based on the deign schemes.