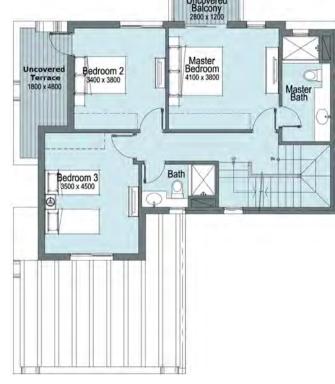

# TH16-M-ST4-M

### Total Area 236.2 m2

| Bedrooms                  | 3    |
|---------------------------|------|
| Ground Floor Livable Area | 82.0 |
| First Floor Livable Area  | 90.7 |
| Penthouse Livable Area    | 0.0  |
| Carport                   | 34.9 |
| Terraces                  | 28.6 |

**Ground Floor** 

First Floor

- 1. All materials, dimensions and drawings are approximate, information subject to change without notice. 2. Actual area may vary from the stated area. Drawings not to scale.
  3. The developer reserves the right to make revisions. 4. Each garden plot will vary based on the location of the building.
  5. Building colors may differ based on the deign schemes.