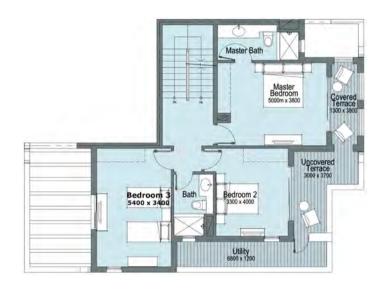

# TH-13-ST4-MX

### Total Area 231.5 m2

| Bedrooms                  | 3    |
|---------------------------|------|
| Ground Floor Livable Area | 82.5 |
| First Floor Livable Area  | 78.6 |
| Penthouse Livable Area    | 0.0  |
| Carport                   | 33.1 |
| Terraces                  | 37.7 |

**Ground Floor** 

First Floor

- 1. All materials, dimensions and drawings are approximate, information subject to change without notice. 2. Actual area may vary from the stated area. Drawings not to scale.
  3. The developer reserves the right to make revisions. 4. Each garden plot will vary based on the location of the building.
  5. Building colors may differ based on the deign schemes.