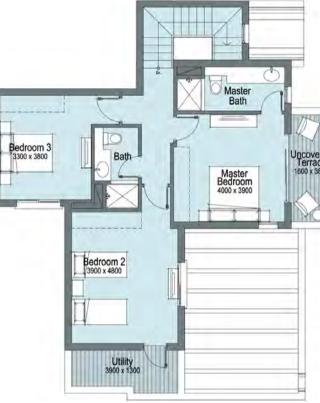

### Total Area 231.5 m2

| Bedrooms                  | 3    |
|---------------------------|------|
| Ground Floor Livable Area | 82.5 |
| First Floor Livable Area  | 78.6 |
| Penthouse Livable Area    | 0.0  |
| Carport                   | 33.1 |
| Terraces                  | 37.3 |

**Ground Floor** 

First Floor

- 1. All materials, dimensions and drawings are approximate, information subject to change without notice. 2. Actual area may vary from the stated area. Drawings not to scale.
  3. The developer reserves the right to make revisions. 4. Each garden plot will vary based on the location of the building.
  5. Building colors may differ based on the deign schemes.