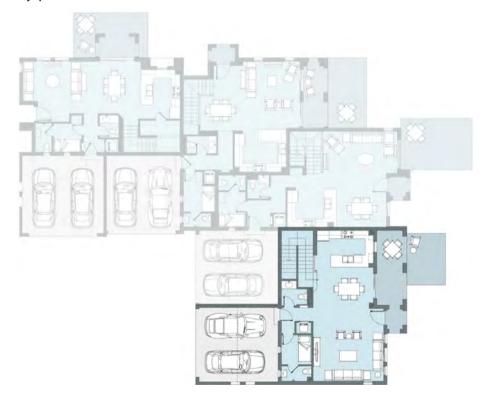

MASTERPLAN

SITE MAP

♦ TH - 11

TH - 12 M

TH - 13

TH - 15 TH - 15 M

TH - 16 TH - 16M

### Total Area 231.5 m2

| Bedrooms                  | 3    |
|---------------------------|------|
| Ground Floor Livable Area | 82.5 |
| First Floor Livable Area  | 78.6 |
| Penthouse Livable Area    | 0.0  |
| Carport                   | 33.1 |
| Terraces                  | 37.3 |

### Total Area 231.5 m2

| Bedrooms                  | 3    |
|---------------------------|------|
| Ground Floor Livable Area | 82.5 |
| First Floor Livable Area  | 78.6 |
| Penthouse Livable Area    | 0.0  |
| Carport                   | 33.1 |
| Terraces                  | 37.7 |

### Total Area 236.2 m2

| Bedrooms                  | 3    |
|---------------------------|------|
| Ground Floor Livable Area | 82.0 |
| First Floor Livable Area  | 90.7 |
| Penthouse Livable Area    | 0.0  |
| Carport                   | 34.9 |
| Terraces                  | 28.6 |