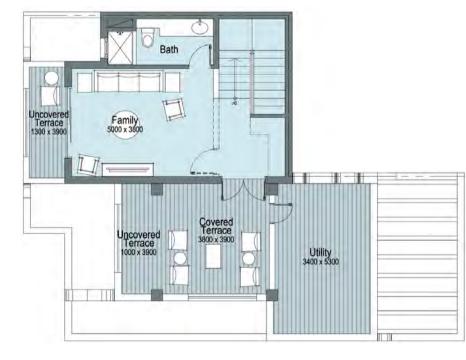

### Key plan

**Ground Floor** 

First Floor

- 1. All materials, dimensions and drawings are approximate, information subject to change without notice. 2. Actual area may vary from the stated area. Drawings not to scale.
  3. The developer reserves the right to make revisions. 4. Each garden plot will vary based on the location of the building.
  5. Building colors may differ based on the deign schemes.

### Key plan

- 1. All materials, dimensions and drawings are approximate, information subject to change without notice. 2. Actual area may vary from the stated area. Drawings not to scale.
  3. The developer reserves the right to make revisions. 4. Each garden plot will vary based on the location of the building.
  5. Building colors may differ based on the deign schemes.

**Ground Floor** 

First Floor