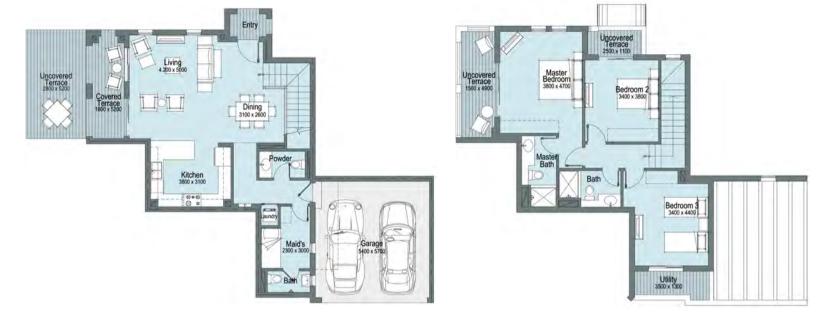

### Total Area 231.5 m2

| Bedrooms                  | 3    |
|---------------------------|------|
| Ground Floor Livable Area | 82.5 |
| First Floor Livable Area  | 78.6 |
| Penthouse Livable Area    | 0.0  |
| Carport                   | 33.1 |
| Terraces                  | 37.3 |

**Ground Floor** 

First Floor

- 1. All materials, dimensions and drawings are approximate, information subject to change without notice. 2. Actual area may vary from the stated area. Drawings not to scale.
  3. The developer reserves the right to make revisions. 4. Each garden plot will vary based on the location of the building.
  5. Building colors may differ based on the deign schemes.