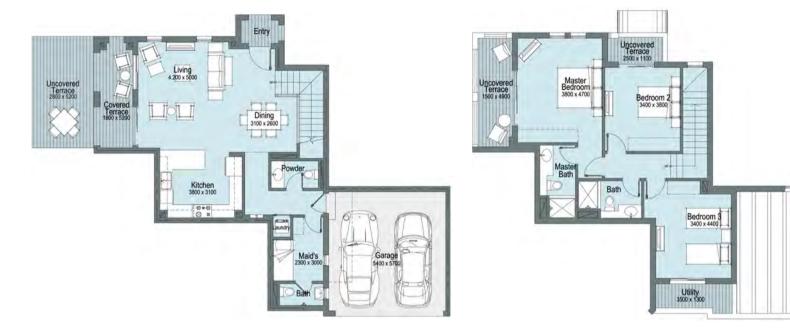

# THA-15-ST4-M

### Total Area 302.9 m2

| Bedrooms                  | 3    |
|---------------------------|------|
| Ground Floor Livable Area | 82.0 |
| First Floor Livable Area  | 90.6 |
| Penthouse Livable Area    | 46.5 |
| Carport                   | 34.9 |
| Terraces                  | 48.9 |

### Key plan

**Ground Floor** First Floor

- 1. All materials, dimensions and drawings are approximate, information subject to change without notice. 2. Actual area may vary from the stated area. Drawings not to scale.
  3. The developer reserves the right to make revisions. 4. Each garden plot will vary based on the location of the building.
  5. Building colors may differ based on the deign schemes.