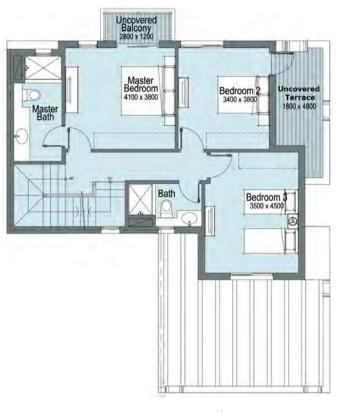

# THA-15-ST4-M

### Total Area 302.9 m2

| Bedrooms                  | 3    |
|---------------------------|------|
| Ground Floor Livable Area | 82.0 |
| First Floor Livable Area  | 90.6 |
| Penthouse Livable Area    | 46.5 |
| Carport                   | 34.9 |
| Terraces                  | 48.9 |

### Key plan

**Ground Floor** First Floor

- 1. All materials, dimensions and drawings are approximate, information subject to change without notice. 2. Actual area may vary from the stated area. Drawings not to scale.
  3. The developer reserves the right to make revisions. 4. Each garden plot will vary based on the location of the building.
  5. Building colors may differ based on the deign schemes.