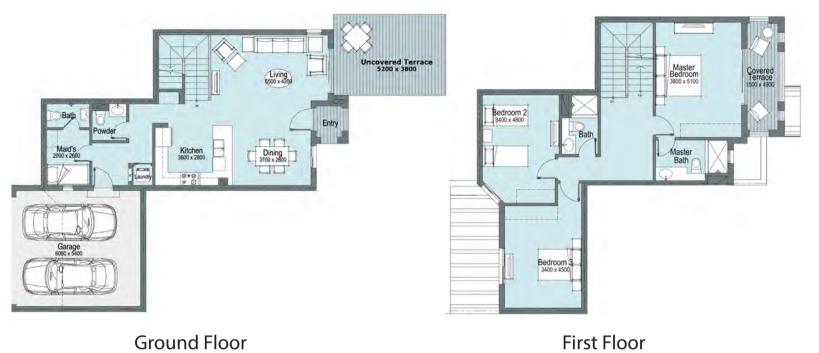

# THA-15-ST4-M

### Total Area 302.9 m2

| Bedrooms                  | 3    |
|---------------------------|------|
| Ground Floor Livable Area | 82.0 |
| First Floor Livable Area  | 90.6 |
| Penthouse Livable Area    | 46.5 |
| Carport                   | 34.9 |
| Terraces                  | 48.9 |

### Key plan

**Ground Floor** First Floor

- 1. All materials, dimensions and drawings are approximate, information subject to change without notice. 2. Actual area may vary from the stated area. Drawings not to scale.
  3. The developer reserves the right to make revisions. 4. Each garden plot will vary based on the location of the building.
  5. Building colors may differ based on the deign schemes.