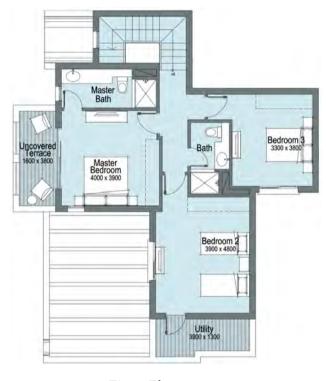

# TH15-M-ST4-E

### Total Area **251.9 m2**

| Bedrooms                  | 3    |
|---------------------------|------|
| Ground Floor Livable Area | 88.8 |
| First Floor Livable Area  | 88.8 |
| Penthouse Livable Area    | 0.0  |
| Carport                   | 35.7 |
| Terraces                  | 38.6 |

**Ground Floor** 

First Floor

- 1. All materials, dimensions and drawings are approximate, information subject to change without notice. 2. Actual area may vary from the stated area. Drawings not to scale.
  3. The developer reserves the right to make revisions. 4. Each garden plot will vary based on the location of the building.
  5. Building colors may differ based on the deign schemes.