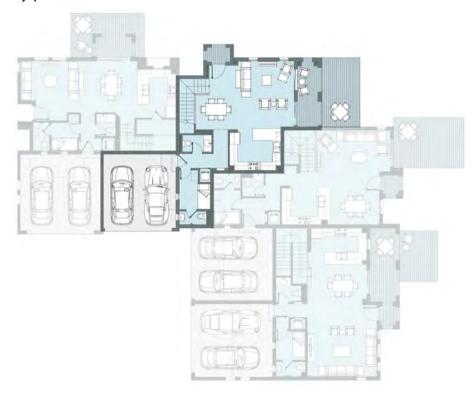

# TH15-M-ST4-MX

### Total Area 231.5 m2

| Bedrooms                  | 3    |
|---------------------------|------|
| Ground Floor Livable Area | 82.5 |
| First Floor Livable Area  | 78.6 |
| Penthouse Livable Area    | 0.0  |
| Carport                   | 33.1 |
| Terraces                  | 37.3 |

**Ground Floor** 

First Floor

- 1. All materials, dimensions and drawings are approximate, information subject to change without notice. 2. Actual area may vary from the stated area. Drawings not to scale.
  3. The developer reserves the right to make revisions. 4. Each garden plot will vary based on the location of the building.
  5. Building colors may differ based on the deign schemes.