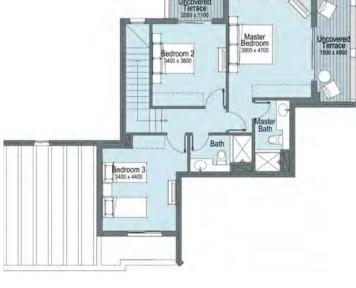

# THA-15-ST4-M

### Total Area 302.9 m2

| Bedrooms                  | 3    |
|---------------------------|------|
| Ground Floor Livable Area | 82.0 |
| First Floor Livable Area  | 90.6 |
| Penthouse Livable Area    | 46.5 |
| Carport                   | 34.9 |
| Terraces                  | 48.9 |

### Key plan

**Ground Floor** First Floor

- 1. All materials, dimensions and drawings are approximate, information subject to change without notice. 2. Actual area may vary from the stated area. Drawings not to scale.
  3. The developer reserves the right to make revisions. 4. Each garden plot will vary based on the location of the building.
  5. Building colors may differ based on the deign schemes.