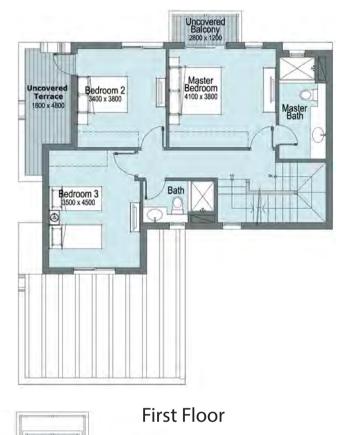

### Total Area 231.5 m2

| Bedrooms                  | 3    |
|---------------------------|------|
| Ground Floor Livable Area | 82.5 |
| First Floor Livable Area  | 78.6 |
| Penthouse Livable Area    | 0.0  |
| Carport                   | 33.1 |
| Terraces                  | 37.3 |

**Ground Floor** 

First Floor

- 1. All materials, dimensions and drawings are approximate, information subject to change without notice. 2. Actual area may vary from the stated area. Drawings not to scale.
  3. The developer reserves the right to make revisions. 4. Each garden plot will vary based on the location of the building.
  5. Building colors may differ based on the deign schemes.