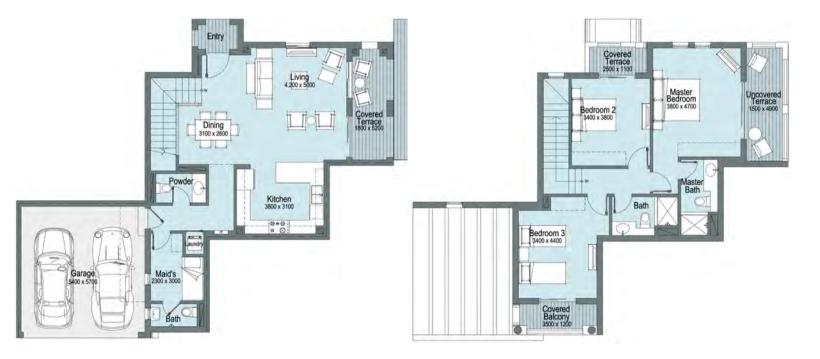

# TH15-M-ST4-E

### Total Area **251.9 m2**

| Bedrooms                  | 3    |
|---------------------------|------|
| Ground Floor Livable Area | 88.8 |
| First Floor Livable Area  | 88.8 |
| Penthouse Livable Area    | 0.0  |
| Carport                   | 35.7 |
| Terraces                  | 38.6 |

**Ground Floor** 

First Floor

- 1. All materials, dimensions and drawings are approximate, information subject to change without notice. 2. Actual area may vary from the stated area. Drawings not to scale.
  3. The developer reserves the right to make revisions. 4. Each garden plot will vary based on the location of the building.
  5. Building colors may differ based on the deign schemes.