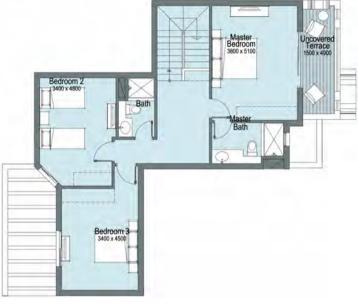

# TH-13-ST4-MX

### Total Area 231.5 m2

| Bedrooms                  | 3    |
|---------------------------|------|
| Ground Floor Livable Area | 82.5 |
| First Floor Livable Area  | 78.6 |
| Penthouse Livable Area    | 0.0  |
| Carport                   | 33.1 |
| Terraces                  | 37.7 |

**Ground Floor** 

First Floor

- 1. All materials, dimensions and drawings are approximate, information subject to change without notice. 2. Actual area may vary from the stated area. Drawings not to scale.
  3. The developer reserves the right to make revisions. 4. Each garden plot will vary based on the location of the building.
  5. Building colors may differ based on the deign schemes.