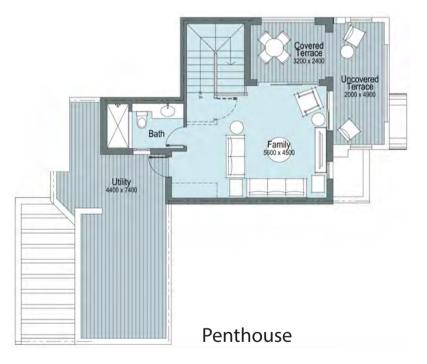

# THA-15-ST4-M

### Total Area 302.9 m2

| Bedrooms                  | 3    |
|---------------------------|------|
| Ground Floor Livable Area | 82.0 |
| First Floor Livable Area  | 90.6 |
| Penthouse Livable Area    | 46.5 |
| Carport                   | 34.9 |
| Terraces                  | 48.9 |

### Key plan

**Ground Floor** First Floor

- 1. All materials, dimensions and drawings are approximate, information subject to change without notice. 2. Actual area may vary from the stated area. Drawings not to scale.
  3. The developer reserves the right to make revisions. 4. Each garden plot will vary based on the location of the building.
  5. Building colors may differ based on the deign schemes.