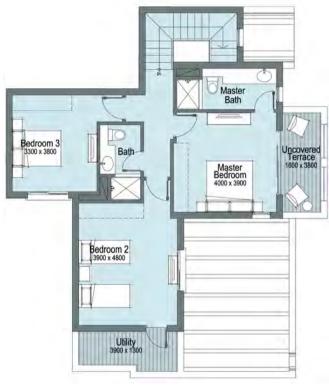

# THA-15-ST4-M

### Total Area 302.9 m2

| Bedrooms                  | 3    |
|---------------------------|------|
| Ground Floor Livable Area | 82.0 |
| First Floor Livable Area  | 90.6 |
| Penthouse Livable Area    | 46.5 |
| Carport                   | 34.9 |
| Terraces                  | 48.9 |

### Key plan

**Ground Floor** First Floor

- 1. All materials, dimensions and drawings are approximate, information subject to change without notice. 2. Actual area may vary from the stated area. Drawings not to scale.
  3. The developer reserves the right to make revisions. 4. Each garden plot will vary based on the location of the building.
  5. Building colors may differ based on the deign schemes.