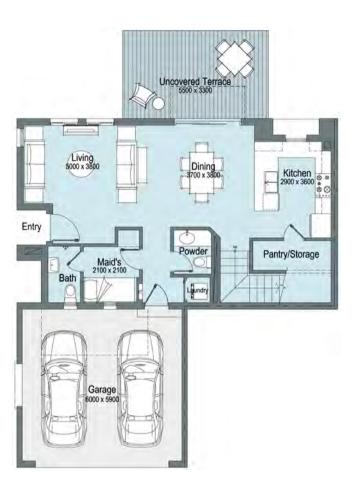

# THA-15-ST4-M

### Total Area 302.9 m2

| Bedrooms                  | 3    |
|---------------------------|------|
| Ground Floor Livable Area | 82.0 |
| First Floor Livable Area  | 90.6 |
| Penthouse Livable Area    | 46.5 |
| Carport                   | 34.9 |
| Terraces                  | 48.9 |

### Key plan

**Ground Floor** First Floor

- 1. All materials, dimensions and drawings are approximate, information subject to change without notice. 2. Actual area may vary from the stated area. Drawings not to scale.
  3. The developer reserves the right to make revisions. 4. Each garden plot will vary based on the location of the building.
  5. Building colors may differ based on the deign schemes.