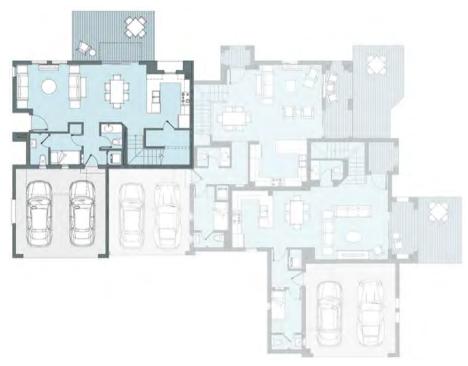

# THA-15-ST4-M

### Total Area 302.9 m2

| Bedrooms                  | 3    |
|---------------------------|------|
| Ground Floor Livable Area | 82.0 |
| First Floor Livable Area  | 90.6 |
| Penthouse Livable Area    | 46.5 |
| Carport                   | 34.9 |
| Terraces                  | 48.9 |

### Key plan

**Ground Floor** First Floor

- 1. All materials, dimensions and drawings are approximate, information subject to change without notice. 2. Actual area may vary from the stated area. Drawings not to scale.
  3. The developer reserves the right to make revisions. 4. Each garden plot will vary based on the location of the building.
  5. Building colors may differ based on the deign schemes.