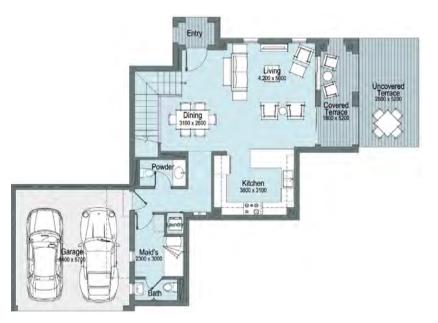

# TH15-M-ST4-MX

### Total Area 231.5 m2

| Bedrooms                  | 3    |
|---------------------------|------|
| Ground Floor Livable Area | 82.5 |
| First Floor Livable Area  | 78.6 |
| Penthouse Livable Area    | 0.0  |
| Carport                   | 33.1 |
| Terraces                  | 37.3 |

**Ground Floor** 

First Floor

- 1. All materials, dimensions and drawings are approximate, information subject to change without notice. 2. Actual area may vary from the stated area. Drawings not to scale.
  3. The developer reserves the right to make revisions. 4. Each garden plot will vary based on the location of the building.
  5. Building colors may differ based on the deign schemes.