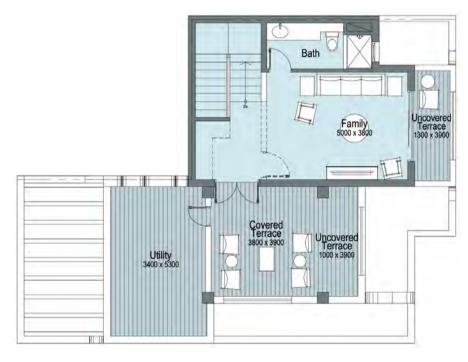

# THA-15-ST4-M

### Total Area 302.9 m2

| Bedrooms                  | 3    |
|---------------------------|------|
| Ground Floor Livable Area | 82.0 |
| First Floor Livable Area  | 90.6 |
| Penthouse Livable Area    | 46.5 |
| Carport                   | 34.9 |
| Terraces                  | 48.9 |

### Key plan

**Ground Floor** First Floor

- 1. All materials, dimensions and drawings are approximate, information subject to change without notice. 2. Actual area may vary from the stated area. Drawings not to scale.
  3. The developer reserves the right to make revisions. 4. Each garden plot will vary based on the location of the building.
  5. Building colors may differ based on the deign schemes.