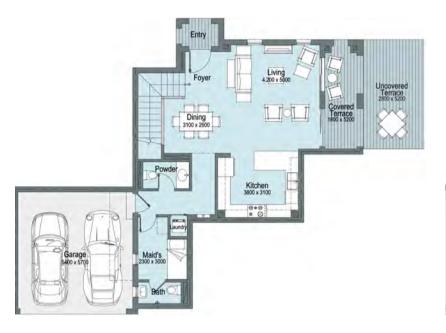

### Total Area 231.5 m2

| Bedrooms                  | 3    |
|---------------------------|------|
| Ground Floor Livable Area | 82.5 |
| First Floor Livable Area  | 78.6 |
| Penthouse Livable Area    | 0.0  |
| Carport                   | 33.1 |
| Terraces                  | 37.7 |

**Ground Floor** 

First Floor

- 1. All materials, dimensions and drawings are approximate, information subject to change without notice. 2. Actual area may vary from the stated area. Drawings not to scale.
  3. The developer reserves the right to make revisions. 4. Each garden plot will vary based on the location of the building.
  5. Building colors may differ based on the deign schemes.