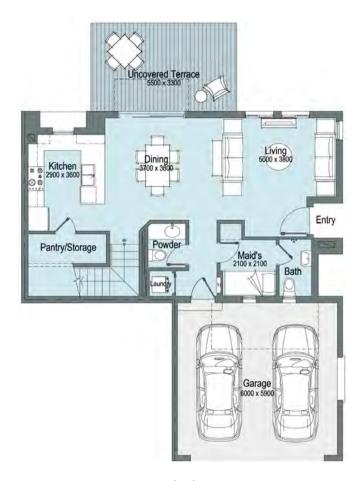

### Total Area 231.5 m2

| Bedrooms                  | 3    |
|---------------------------|------|
| Ground Floor Livable Area | 82.5 |
| First Floor Livable Area  | 78.6 |
| Penthouse Livable Area    | 0.0  |
| Carport                   | 33.1 |
| Terraces                  | 37.3 |

**Ground Floor** 

First Floor

- 1. All materials, dimensions and drawings are approximate, information subject to change without notice. 2. Actual area may vary from the stated area. Drawings not to scale.
  3. The developer reserves the right to make revisions. 4. Each garden plot will vary based on the location of the building.
  5. Building colors may differ based on the deign schemes.