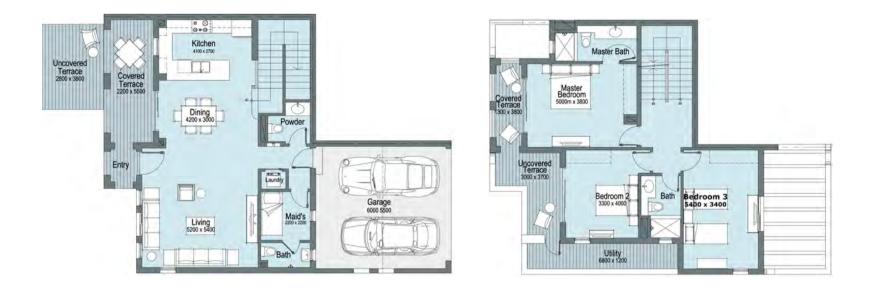

### Total Area 231.5 m2

| Bedrooms                  | 3    |
|---------------------------|------|
| Ground Floor Livable Area | 82.5 |
| First Floor Livable Area  | 78.6 |
| Penthouse Livable Area    | 0.0  |
| Carport                   | 33.1 |
| Terraces                  | 37.3 |

**Ground Floor** 

First Floor

- 1. All materials, dimensions and drawings are approximate, information subject to change without notice. 2. Actual area may vary from the stated area. Drawings not to scale.
  3. The developer reserves the right to make revisions. 4. Each garden plot will vary based on the location of the building.
  5. Building colors may differ based on the deign schemes.

### Total Area 231.5 m2

| Bedrooms                  | 3    |
|---------------------------|------|
| Ground Floor Livable Area | 82.5 |
| First Floor Livable Area  | 78.6 |
| Penthouse Livable Area    | 0.0  |
| Carport                   | 33.1 |
| Terraces                  | 37.7 |