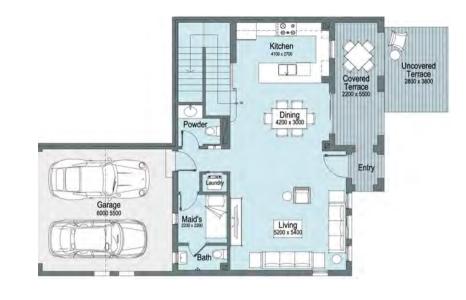

**Ground Floor** 

First Floor

- 1. All materials, dimensions and drawings are approximate, information subject to change without notice. 2. Actual area may vary from the stated area. Drawings not to scale.
  3. The developer reserves the right to make revisions. 4. Each garden plot will vary based on the location of the building.
  5. Building colors may differ based on the deign schemes.

### Key plan

**Ground Floor** 

First Floor

- 1. All materials, dimensions and drawings are approximate, information subject to change without notice. 2. Actual area may vary from the stated area. Drawings not to scale.
  3. The developer reserves the right to make revisions. 4. Each garden plot will vary based on the location of the building.
  5. Building colors may differ based on the deign schemes.

**Ground Floor** 

First Floor

### Key plan

**Ground Floor** 

- 1. All materials, dimensions and drawings are approximate, information subject to change without notice. 2. Actual area may vary from the stated area. Drawings not to scale.
  3. The developer reserves the right to make revisions. 4. Each garden plot will vary based on the location of the building.
  5. Building colors may differ based on the deign schemes.

**Ground Floor** 

First Floor

Penthouse

- 1. All materials, dimensions and drawings are approximate, information subject to change without notice. 2. Actual area may vary from the stated area. Drawings not to scale.
  3. The developer reserves the right to make revisions. 4. Each garden plot will vary based on the location of the building.
  5. Building colors may differ based on the deign schemes.

### Key plan

**Ground Floor** 

Penthouse

- 1. All materials, dimensions and drawings are approximate, information subject to change without notice. 2. Actual area may vary from the stated area. Drawings not to scale.
  3. The developer reserves the right to make revisions. 4. Each garden plot will vary based on the location of the building.
  5. Building colors may differ based on the deign schemes.

### Key plan

**Ground Floor** 

First Floor Uncovered Terrace 3400 x 8400 Penthouse

- 1. All materials, dimensions and drawings are approximate, information subject to change without notice. 2. Actual area may vary from the stated area. Drawings not to scale.
  3. The developer reserves the right to make revisions. 4. Each garden plot will vary based on the location of the building.
  5. Building colors may differ based on the deign schemes.