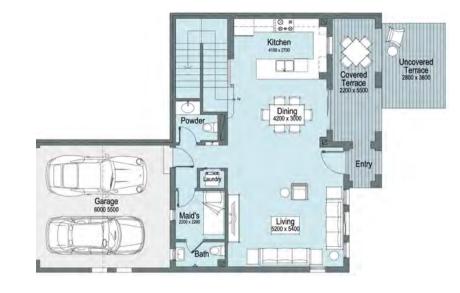

# TH-13-ST4-MX

### Total Area 231.5 m2

| Bedrooms                  | 3    |
|---------------------------|------|
| Ground Floor Livable Area | 82.5 |
| First Floor Livable Area  | 78.6 |
| Penthouse Livable Area    | 0.0  |
| Carport                   | 33.1 |
| Terraces                  | 37.7 |

**Ground Floor** 

First Floor

- 1. All materials, dimensions and drawings are approximate, information subject to change without notice. 2. Actual area may vary from the stated area. Drawings not to scale.
  3. The developer reserves the right to make revisions. 4. Each garden plot will vary based on the location of the building.
  5. Building colors may differ based on the deign schemes.