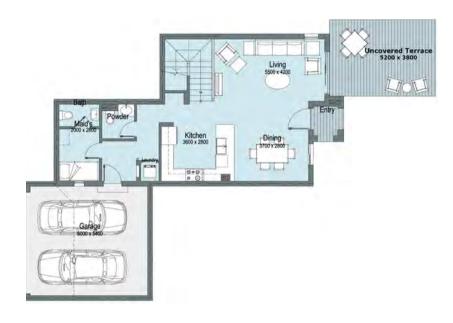

# TH-13-ST4-MX

### Total Area 231.5 m2

| Bedrooms                  | 3    |
|---------------------------|------|
| Ground Floor Livable Area | 82.5 |
| First Floor Livable Area  | 78.6 |
| Penthouse Livable Area    | 0.0  |
| Carport                   | 33.1 |
| Terraces                  | 37.7 |

**Ground Floor** 

First Floor

- 1. All materials, dimensions and drawings are approximate, information subject to change without notice. 2. Actual area may vary from the stated area. Drawings not to scale.
  3. The developer reserves the right to make revisions. 4. Each garden plot will vary based on the location of the building.
  5. Building colors may differ based on the deign schemes.