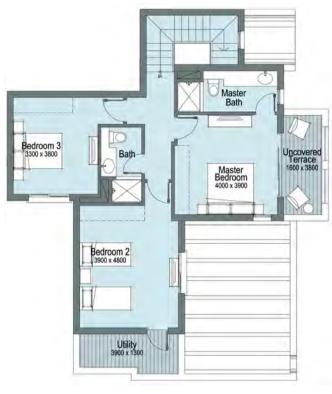

### Total Area 231.5 m2

| Bedrooms                  | 3    |
|---------------------------|------|
| Ground Floor Livable Area | 82.5 |
| First Floor Livable Area  | 78.6 |
| Penthouse Livable Area    | 0.0  |
| Carport                   | 33.1 |
| Terraces                  | 37.3 |

**Ground Floor** 

First Floor

- 1. All materials, dimensions and drawings are approximate, information subject to change without notice. 2. Actual area may vary from the stated area. Drawings not to scale.
  3. The developer reserves the right to make revisions. 4. Each garden plot will vary based on the location of the building.
  5. Building colors may differ based on the deign schemes.