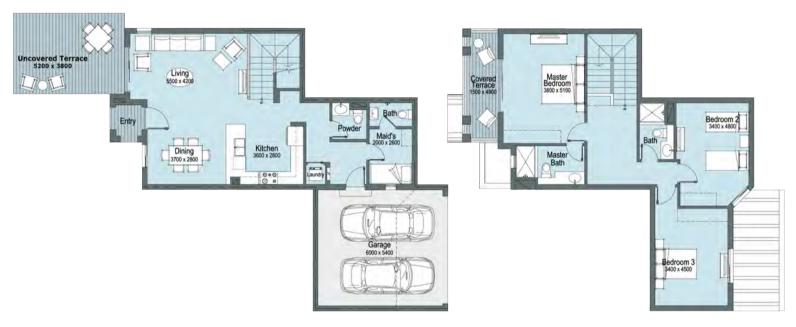

# THA-15-ST4-M

### Total Area 302.9 m2

| Bedrooms                  | 3    |
|---------------------------|------|
| Ground Floor Livable Area | 82.0 |
| First Floor Livable Area  | 90.6 |
| Penthouse Livable Area    | 46.5 |
| Carport                   | 34.9 |
| Terraces                  | 48.9 |

### Key plan

**Ground Floor** First Floor

- 1. All materials, dimensions and drawings are approximate, information subject to change without notice. 2. Actual area may vary from the stated area. Drawings not to scale.
  3. The developer reserves the right to make revisions. 4. Each garden plot will vary based on the location of the building.
  5. Building colors may differ based on the deign schemes.