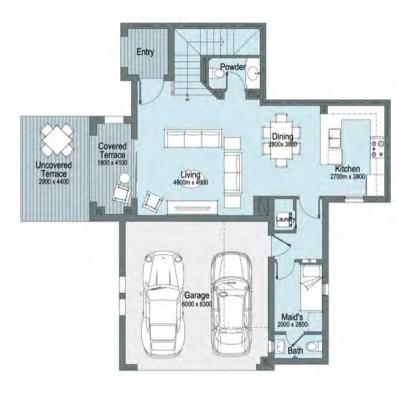

### Total Area 231.5 m2

| Bedrooms                  | 3    |
|---------------------------|------|
| Ground Floor Livable Area | 82.5 |
| First Floor Livable Area  | 78.6 |
| Penthouse Livable Area    | 0.0  |
| Carport                   | 33.1 |
| Terraces                  | 37.7 |

**Ground Floor** 

First Floor

- 1. All materials, dimensions and drawings are approximate, information subject to change without notice. 2. Actual area may vary from the stated area. Drawings not to scale.
  3. The developer reserves the right to make revisions. 4. Each garden plot will vary based on the location of the building.
  5. Building colors may differ based on the deign schemes.