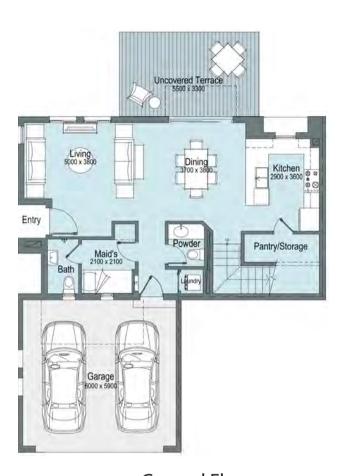

### Key plan

**Ground Floor** First Floor

- 1. All materials, dimensions and drawings are approximate, information subject to change without notice. 2. Actual area may vary from the stated area. Drawings not to scale.
  3. The developer reserves the right to make revisions. 4. Each garden plot will vary based on the location of the building.
  5. Building colors may differ based on the deign schemes.

### Key plan

**Ground Floor** 

- 1. All materials, dimensions and drawings are approximate, information subject to change without notice. 2. Actual area may vary from the stated area. Drawings not to scale.
  3. The developer reserves the right to make revisions. 4. Each garden plot will vary based on the location of the building.
  5. Building colors may differ based on the deign schemes.