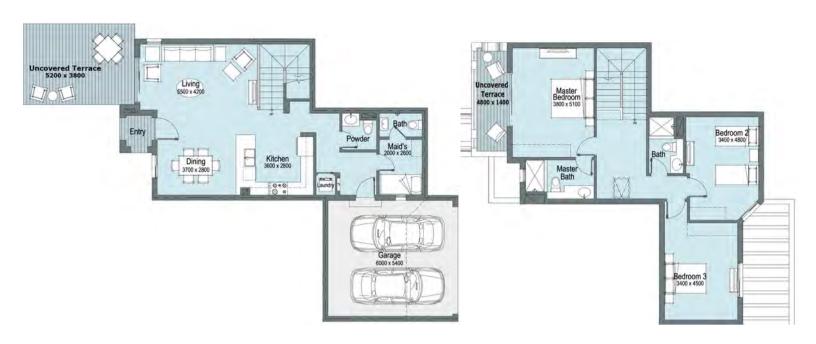

# TH-13-ST4-MX

### Total Area 231.5 m2

| Bedrooms                  | 3    |
|---------------------------|------|
| Ground Floor Livable Area | 82.5 |
| First Floor Livable Area  | 78.6 |
| Penthouse Livable Area    | 0.0  |
| Carport                   | 33.1 |
| Terraces                  | 37.7 |

### Key plan

**Ground Floor** 

First Floor

- 1. All materials, dimensions and drawings are approximate, information subject to change without notice. 2. Actual area may vary from the stated area. Drawings not to scale.
  3. The developer reserves the right to make revisions. 4. Each garden plot will vary based on the location of the building.
  5. Building colors may differ based on the deign schemes.