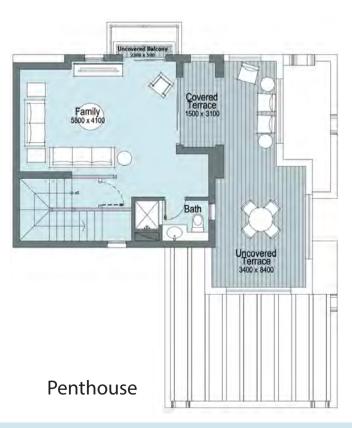

# THA-15-ST4-M

### Total Area 302.9 m2

| Bedrooms                  | 3    |
|---------------------------|------|
| Ground Floor Livable Area | 82.0 |
| First Floor Livable Area  | 90.6 |
| Penthouse Livable Area    | 46.5 |
| Carport                   | 34.9 |
| Terraces                  | 48.9 |

### Key plan

**Ground Floor** First Floor

- 1. All materials, dimensions and drawings are approximate, information subject to change without notice. 2. Actual area may vary from the stated area. Drawings not to scale.
  3. The developer reserves the right to make revisions. 4. Each garden plot will vary based on the location of the building.
  5. Building colors may differ based on the deign schemes.