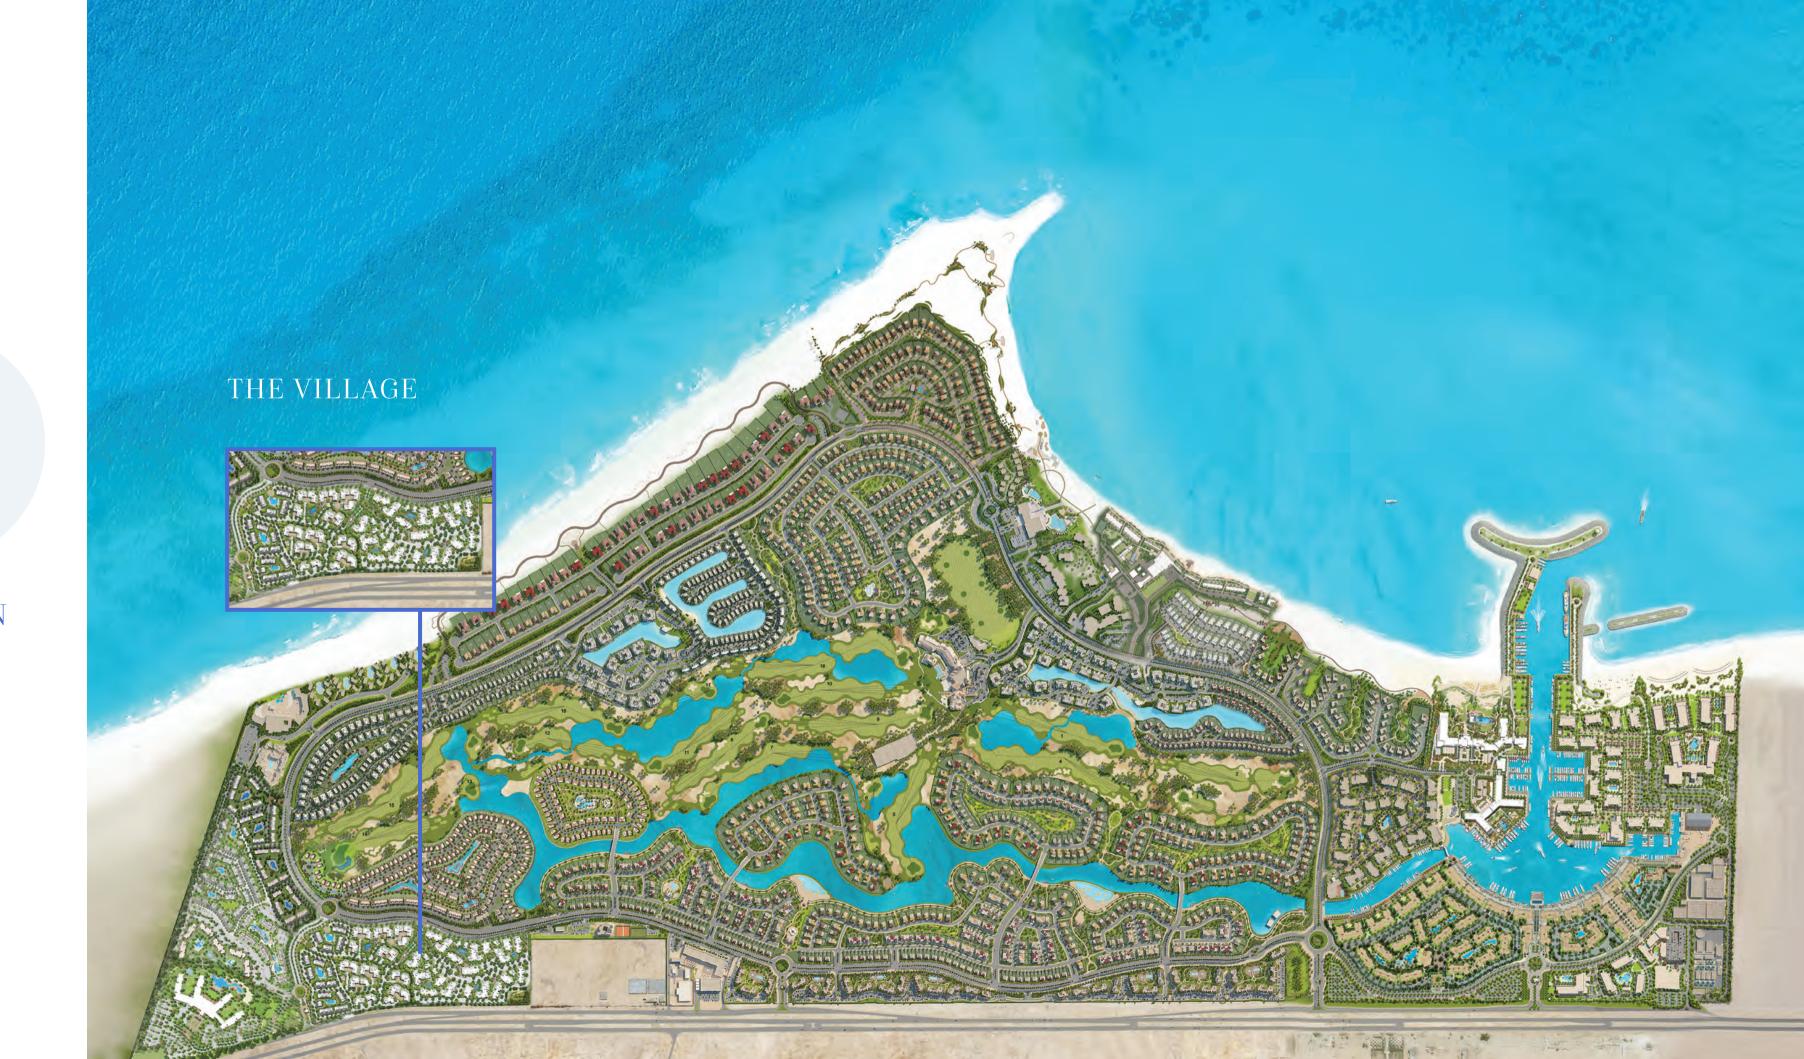

# AN UNRIVALED DESTINATION ALONG EGYPT'S MEDITERRANEAN

Marassi is a 6.5 million square meter gated, master-planned destination resort along the magical Sidi Abdel Rahman Bay.

Its strategic location and awe-inspiring views are a testimony to its unmatched luxury, tranquility and contagious briskness.

Marassi's rich identity is unparallelled with a noticeably exquisite representation of Egypt. Europe and the Middle East.

### MARASSI'S SANTORINI THE VILLAGE

Brings Santorini to your Marassi experience. A summer time get-away with unprecented beauty & simplicity, positioned on a Marassi hilltop with dazzling panoramas, romantic sunsets and charming alleways jotted with white and blue homes.

### ALL-ROUND VIEWS

In this white painted village, nesting at leveled heights. The Village offers breathtaking Marassi sceneries of the lagoons and lush greenery. Elevated up to 18 m above sea level with most homes facing north. The Village maximizes your enjoyment and ensures a refreshing experience in the cool summer breeze.