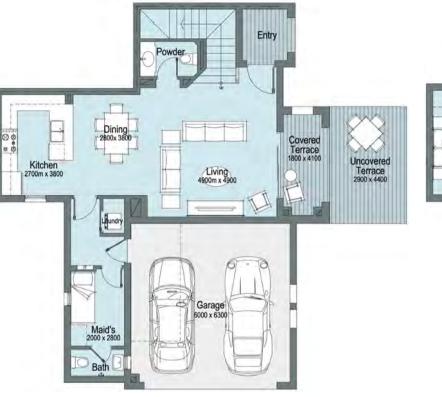

### Total Area 231.5 m2

| Bedrooms                  | 3    |
|---------------------------|------|
| Ground Floor Livable Area | 82.5 |
| First Floor Livable Area  | 78.6 |
| Penthouse Livable Area    | 0.0  |
| Carport                   | 33.1 |
| Terraces                  | 37.3 |

**Ground Floor** 

First Floor

- 1. All materials, dimensions and drawings are approximate, information subject to change without notice. 2. Actual area may vary from the stated area. Drawings not to scale.
  3. The developer reserves the right to make revisions. 4. Each garden plot will vary based on the location of the building.
  5. Building colors may differ based on the deign schemes.