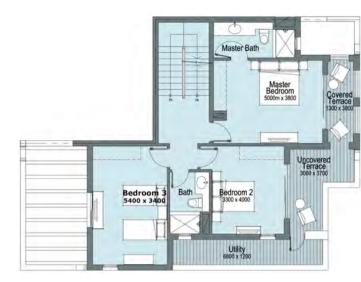

**Ground Floor** 

First Floor

- 1. All materials, dimensions and drawings are approximate, information subject to change without notice. 2. Actual area may vary from the stated area. Drawings not to scale.
  3. The developer reserves the right to make revisions. 4. Each garden plot will vary based on the location of the building.
  5. Building colors may differ based on the deign schemes.

### Key plan

**Ground Floor** 

First Floor

- 1. All materials, dimensions and drawings are approximate, information subject to change without notice. 2. Actual area may vary from the stated area. Drawings not to scale.
  3. The developer reserves the right to make revisions. 4. Each garden plot will vary based on the location of the building.
  5. Building colors may differ based on the deign schemes.

**Ground Floor** 

First Floor

### Key plan

**Ground Floor** 

- 1. All materials, dimensions and drawings are approximate, information subject to change without notice. 2. Actual area may vary from the stated area. Drawings not to scale.
  3. The developer reserves the right to make revisions. 4. Each garden plot will vary based on the location of the building.
  5. Building colors may differ based on the deign schemes.

**Ground Floor** 

First Floor

Penthouse

- 1. All materials, dimensions and drawings are approximate, information subject to change without notice. 2. Actual area may vary from the stated area. Drawings not to scale.
  3. The developer reserves the right to make revisions. 4. Each garden plot will vary based on the location of the building.
  5. Building colors may differ based on the deign schemes.

### Key plan

**Ground Floor** 

Penthouse

- 1. All materials, dimensions and drawings are approximate, information subject to change without notice. 2. Actual area may vary from the stated area. Drawings not to scale.
  3. The developer reserves the right to make revisions. 4. Each garden plot will vary based on the location of the building.
  5. Building colors may differ based on the deign schemes.

### Key plan

**Ground Floor** 

First Floor Uncovered Terrace 3400 x 8400 Penthouse

- 1. All materials, dimensions and drawings are approximate, information subject to change without notice. 2. Actual area may vary from the stated area. Drawings not to scale.
  3. The developer reserves the right to make revisions. 4. Each garden plot will vary based on the location of the building.
  5. Building colors may differ based on the deign schemes.