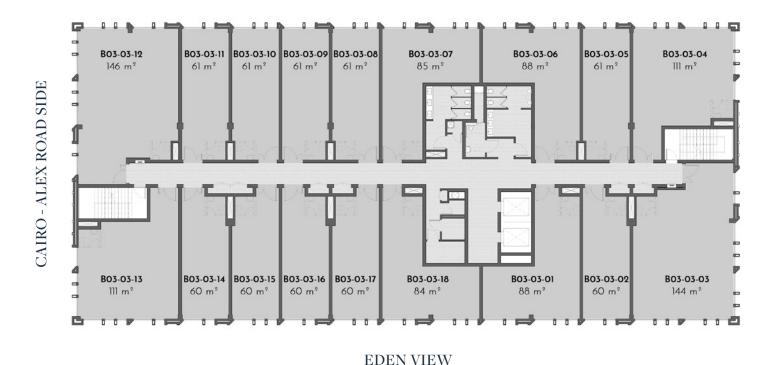

## TOWNSQUARE BOUTIQUE OFFICES - THIRD FLOOR PLAN

### PLAZA VIEW

II office areas are gross

DISCLAIMER:

- 2. All areas have been provided by our consultant architects.
- 3. All materials, dimensions and drawings are approximate and information is subject to change without notice.
- 4. Actual area may vary from the stated area.
- 5. Drawings are not to scale.
- 6. The developer reserves the right to make revisions.
- 7. Windows and exterior details may vary by elevation styles.
- 8. Landscape and external works are subject to change without notice.