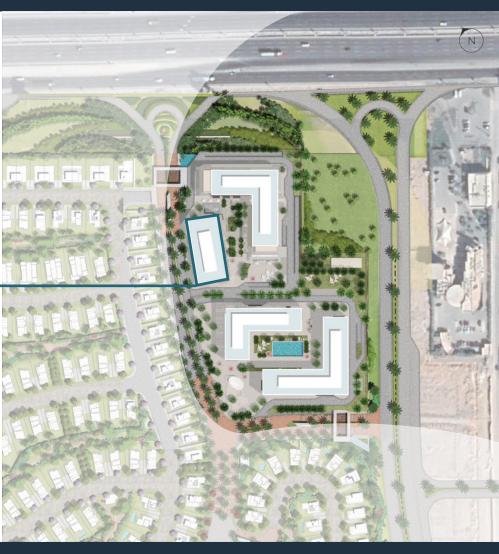

e
- KMH meters on MV, Main LV board and a space for meter for each office / shop
- · Sprinklers System Provisional tie ins
- · cctv system (Common areas)
- · Telecom system backbone supporting cat6 and triple play system
- Fresh air provision for office units
- Garbage collection system
- Access control
- WC additional provisions for each office space





### **EMAAR MISR SALES CENTERS:**

Capital Business Park: Ground floor 62 building, Sheikh Zayed, Giza

**Uptown Cairo:** Emtidad Ramsis St. exit from the 6th of October bridge

Heliopolis: 40, Thawra St.

Mivida: Mivida Business Park Building 1, end of road 90 next to AUC new campus

Marassi: Social Hub, Sidi Abdel Rahaman, Kilo 133, North Coast Road, Matrouh

www.emaarmisr.com

# CAIRQ

TOWNSQUARE SITEPLAN

TOWN BOUTIQUE OFFICES

B03





## TOWNSQUARE BOUTIQUE OFFICES - FIRST FLOOR PLAN

### PLAZA VIEW



### EDEN VIEW

### DISCLAIMER:

- 1. All office areas are gro
- 2. All areas have been provided by our consultant architects.
- 3. All materials, dimensions and drawings are approximate and information is subject to change without notice.
- 4. Actual area may vary from the stated area.
- 5. Drawings are not to scale.
- 6. The developer reserves the right to make revisions.
- 7. Windows and exterior details may vary by elevation styles.
- 8. Landscape and external works are subject to change without notice.

IDA VIEW

## TOWNSQUARE BOUTIQUE OFFICES - SECOND FLOOR PLAN

#### BO3-02-12 BO3-02-11 BO3-02-10 BO3-02-09 BO3-02-08 BO3-02-07 B03-02-06 B03-02-05 B03-02-04 61 m<sup>2</sup> 146 m<sup>2</sup> 61 m<sup>2</sup> 61 m<