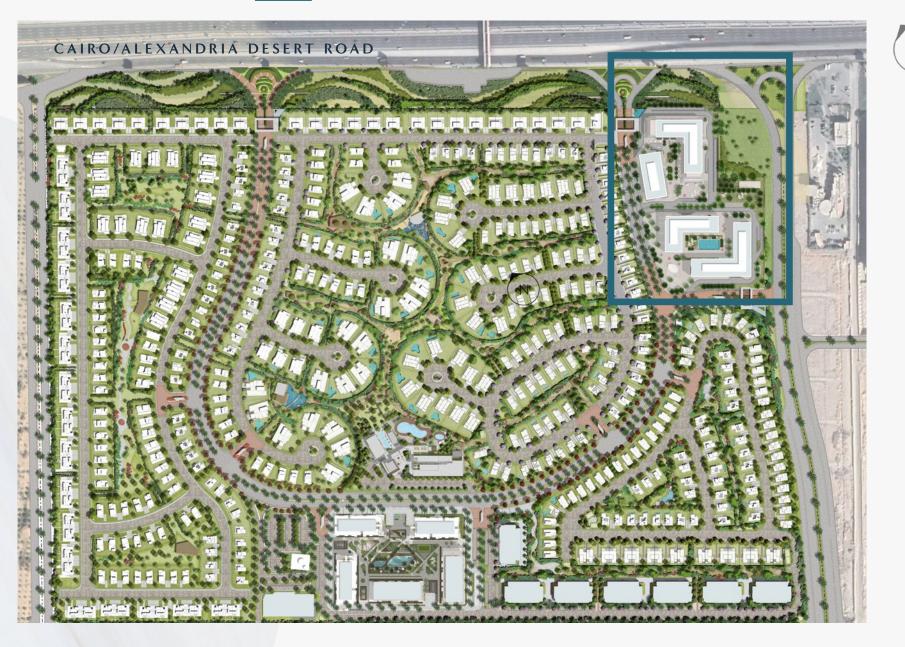

## FACTS & FIGURES ABOUT CAIRO GATE

· Total Development Area – **555,428 sqm** · **7** Upscale Residential Villages

· **200** Boutique Office Spaces

· Retail space – **5,000 sqm** 

Total Expected Residents ≈ 4500

· **140** Serviced Apartment keys

BOUTIQUE LIFESTYLE LIVING MASTERPLAN

## TOWNSQUARE

The integrated commercial hub of Cairo Gate, we ensure that everything you need is right at your doorstep. TownSquare offers a diverse range of services with a dynamic and vibrant feel all around, where you can enjoy exceptional fine dining, redefined shopping, Vida Serviced Residences, and much more.

INTEGRATED COMMERCIAL HUB

# CAIRQ

TOWNSQUARE SITEPLAN

TOWN BOUTIQUE OFFICES

B03