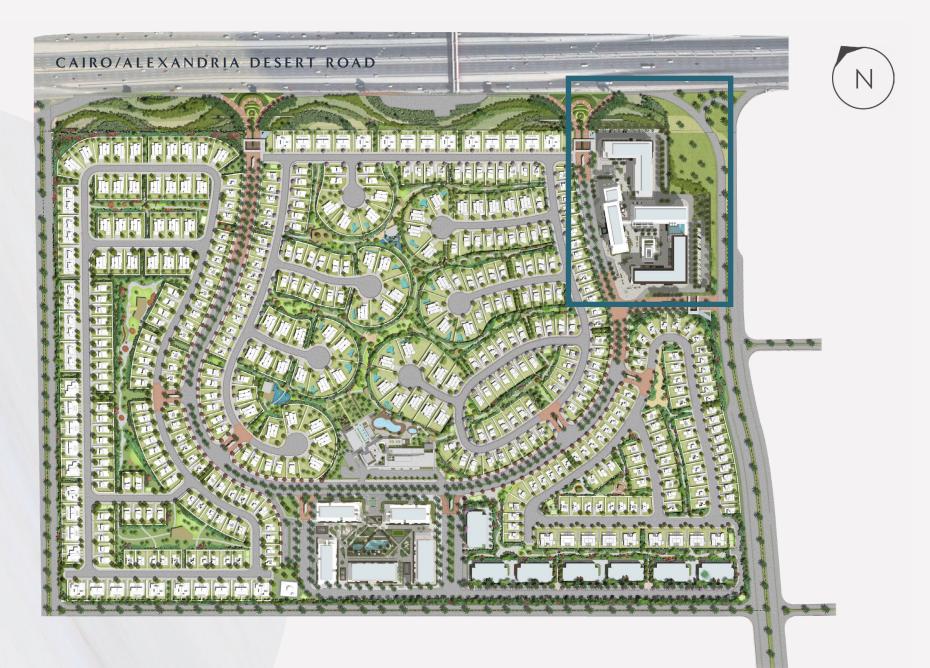

# CAIRO GATE

MASTERPLAN

## FACTS & FIGURES ABOUT CAIRO GATE

- Total Development Area **555,428 sqm 7** Upscale Residential Villages

- 96 Boutique Office Spaces
- · Retail space **5,000 sqm**

- Total Expected Residents ≈ 4500
- 177 Serviced Apartment keys