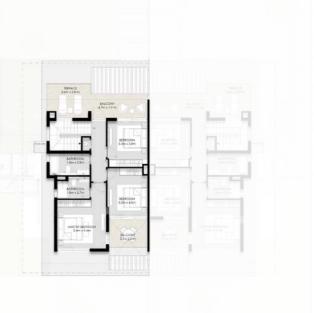

# ELAN WATERFRONT VILLAS FLOOR PLANS

VILLA 04 - TYPE A 3 BEDROOMS

# VILLA 04 - TYPE A 3 BEDROOM

| GROUND FLOOR AREA      | 97 SQM   |
|------------------------|----------|
| FIRST FLOOR AREA:      | 100 SQM  |
| PENTHOUSE AREA:        | 24.5 SQM |
| COVERED TERRACE AREA   | 33 SQM   |
| UNCOVERED TERRACE AREA | 32 SQM   |
| PORCH AREA             | 1.5 SQM  |
|                        |          |

| TOTAL GROSS AREA:         | 288 SQM  |
|---------------------------|----------|
|                           |          |
| NUMBER OF BEDROOMS        | 3        |
| NUMBER OF BATHROOMS       | 2        |
| POWDER ROOM               | 2        |
| CARPORT                   | 2 SPACES |
| MAID'S ROOM WITH BATHROOM | 1        |