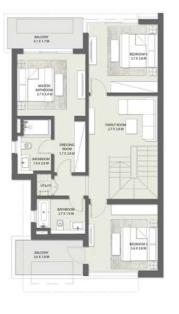

# ELAN WATERFRONT VILLAS FLOOR PLANS

VILLA 04 - TYPE A 3 BEDROOMS

# VILLA 04 - TYPE A 3 BEDROOM

| GROUND FLOOR AREA      | 97 SQM   |
|------------------------|----------|
| FIRST FLOOR AREA:      | 100 SQM  |
| PENTHOUSE AREA:        | 24.5 SQM |
| COVERED TERRACE AREA   | 33 SQM   |
| UNCOVERED TERRACE AREA | 32 SQM   |
| PORCH AREA             | 1.5 SQM  |
|                        |          |

| TOTAL GROSS AREA:         | 288 SQM  |
|---------------------------|----------|
|                           |          |
| NUMBER OF BEDROOMS        | 3        |
| NUMBER OF BATHROOMS       | 2        |
| POWDER ROOM               | 2        |
| CARPORT                   | 2 SPACES |
| MAID'S ROOM WITH BATHROOM | 1        |