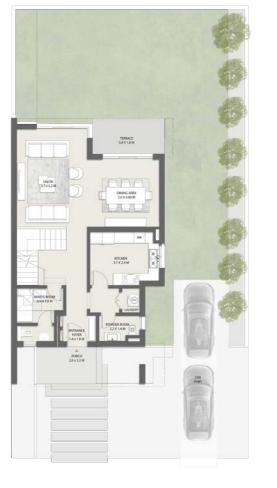

# ELAN WATERFRONT VILLAS FLOOR PLANS

VILLA 04 - TYPE A 3 BEDROOMS

# VILLA 04 - TYPE A 3 BEDROOM

| GROUND FLOOR AREA      | 97 SQM   |
|------------------------|----------|
| FIRST FLOOR AREA:      | 100 SQM  |
| PENTHOUSE AREA:        | 24.5 SQM |
| COVERED TERRACE AREA   | 33 SQM   |
| UNCOVERED TERRACE AREA | 32 SQM   |
| PORCH AREA             | 1.5 SQM  |
|                        |          |

| TOTAL GROSS AREA:         | 288 SQM  |
|---------------------------|----------|
|                           |          |
| NUMBER OF BEDROOMS        | 3        |
| NUMBER OF BATHROOMS       | 2        |
| POWDER ROOM               | 2        |
| CARPORT                   | 2 SPACES |
| MAID'S ROOM WITH BATHROOM | 1        |