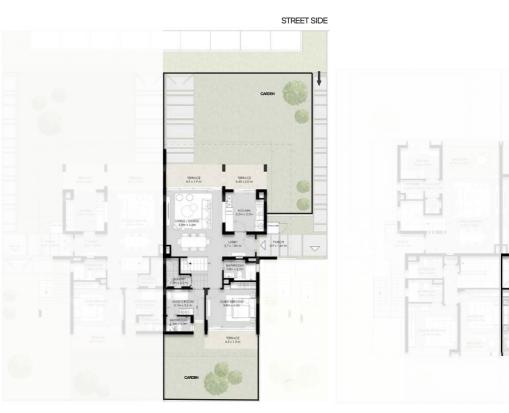

16 SQM   |
| UNCOVERED TERRACES | 4 SQM    |
| PORCH AREA         | 2 SQM    |

| 3        |
|----------|
| 3        |
| 2 SPACES |
| 1        |
|          |

### DISCLAIMER

- 1. All room dimensions are measured to structural elements

- All room dimensions are measured to structural elements and exclude wall finishes and construction tolerances.
   All dimensions have been provided by our consultant architects.
   All materials, dimensions and drawings are approximate, information subject to change without notice.
   Actual areas may vary from the stated area. Drawings not to scale. The developer reserves the right to make revisions without prior notice.
   Actual unit areas, front windows, porches, terraces, loggia and exterior trim detail may vary by elevation styles and floor level.





GROUND FLOOR LEVEL



## TERRACE DUET VILLA - TYPE A 3 BEDROOM

|                    | UNIT 2&4 |
|--------------------|----------|
| FIRST FLOOR AREA   | 62 SQM   |
| SECOND FLOOR AREA  | 83 SQM   |
| COVERED TERRACES   | 12 SQM   |
| UNCOVERED TERRACES | 10 SQM   |
| PORCH AREA         | 3 SQM    |

| TOTAL GROSS AREA:           | 170 SQM              |
|-----------------------------|----------------------|
| *Upper Floor Terrace not in | cluded in Gross Area |
| *UPPER FLOOR TERRACE        | 15 SQM               |
| NUMBER OF BEDROOMS          | 3                    |
| NUMBER OF BATHROOMS         | 3                    |
| CARPORT                     | 2 SPACES             |
| MAID'S ROOM WITH BATHROOM   | NA                   |

### DISCLAIMER

- 1. All room dimensions are measure