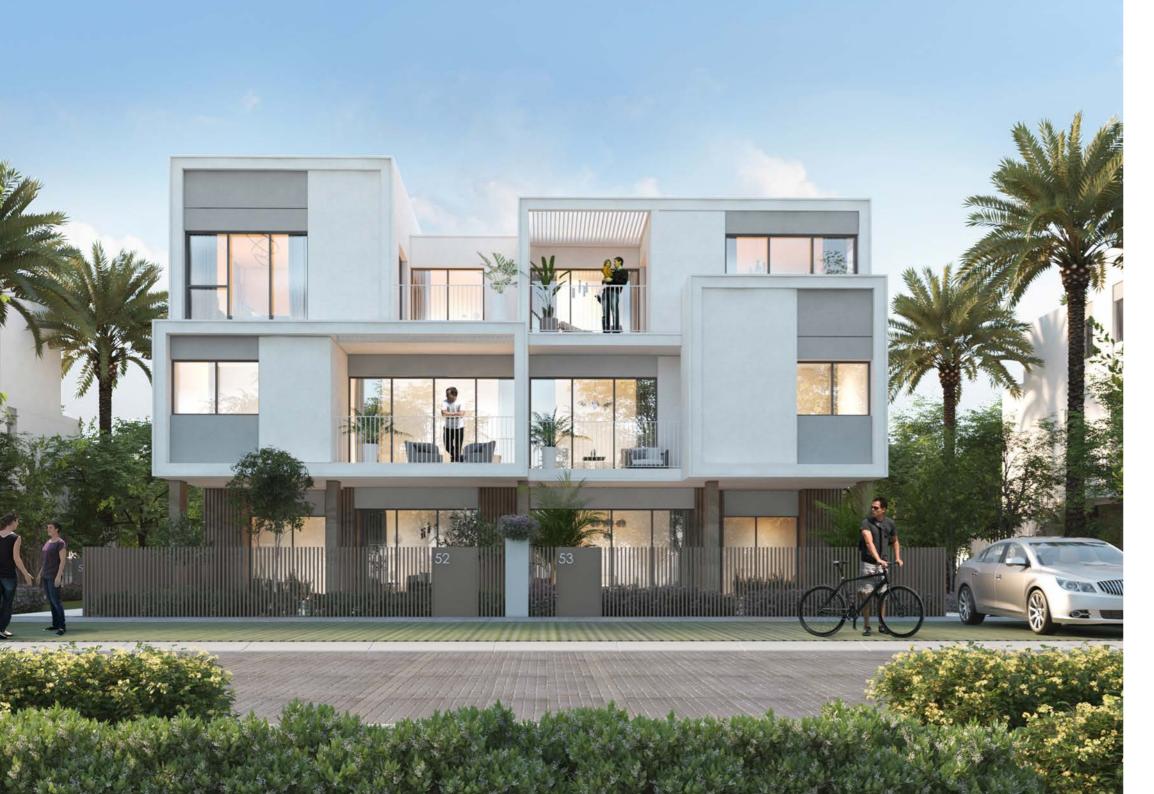

## DUET VILLA

TERRACE DUET VILLA

**GARDEN DUET VILLA** 

## GARDEN DUET VILLA - TYPE A 3 BEDROOM

|                    | UNIT 1&3 |
|--------------------|----------|
| GROUND FLOOR AREA  | 97 SQM   |
| FIRST FLOOR AREA   | 59 SQM   |
| COVERED TERRACES   | 16 SQM   |
| UNCOVERED TERRACES | 4 SQM    |
| PORCH AREA         | 2 SQM    |