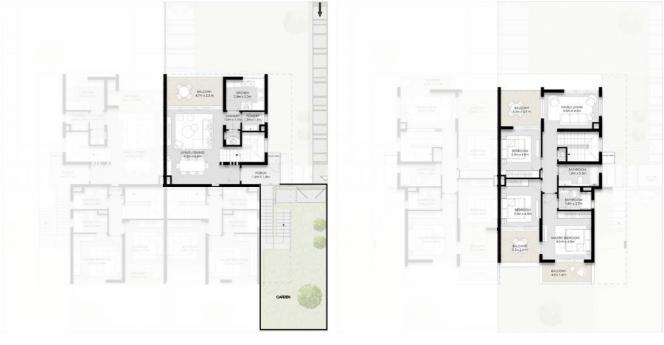

# ELAN WATERFRONT VILLAS FLOOR PLANS

VILLA 04 - TYPE A 3 BEDROOMS

# VILLA 04 - TYPE A 3 BEDROOM

| GROUND FLOOR AREA      | 97 SQM   |
|------------------------|----------|
| FIRST FLOOR AREA:      | 100 SQM  |
| PENTHOUSE AREA:        | 24.5 SQM |
| COVERED TERRACE AREA   | 33 SQM   |
| UNCOVERED TERRACE AREA | 32 SQM   |
| PORCH AREA             | 1.5 SQM  |
|                        |          |

| TOTAL GROSS AREA:         | 288 SQM  |
|---------------------------|----------|
|                           |          |
| NUMBER OF BEDROOMS        | 3        |
| NUMBER OF BATHROOMS       | 2        |
| POWDER ROOM               | 2        |
| CARPORT                   | 2 SPACES |
| MAID'S ROOM WITH BATHROOM | 1        |