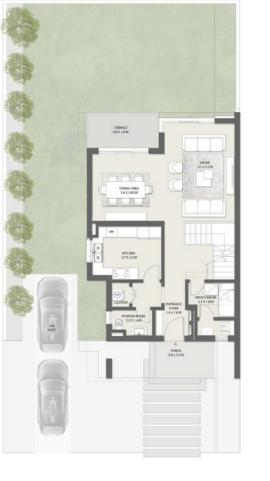

# ELAN WATERFRONT VILLAS FLOOR PLANS

VILLA 04 - TYPE A 3 BEDROOMS

# VILLA 04 - TYPE A 3 BEDROOM

| GROUND FLOOR AREA      | 97 SQM   |
|------------------------|----------|
| FIRST FLOOR AREA:      | 100 SQM  |
| PENTHOUSE AREA:        | 24.5 SQM |
| COVERED TERRACE AREA   | 33 SQM   |
| UNCOVERED TERRACE AREA | 32 SQM   |
| PORCH AREA             | 1.5 SQM  |
|                        |          |

| TOTAL GROSS AREA:         | 288 SQM  |
|---------------------------|----------|
|                           |          |
| NUMBER OF BEDROOMS        | 3        |
| NUMBER OF BATHROOMS       | 2        |
| POWDER ROOM               | 2        |
| CARPORT                   | 2 SPACES |
| MAID'S ROOM WITH BATHROOM | 1        |