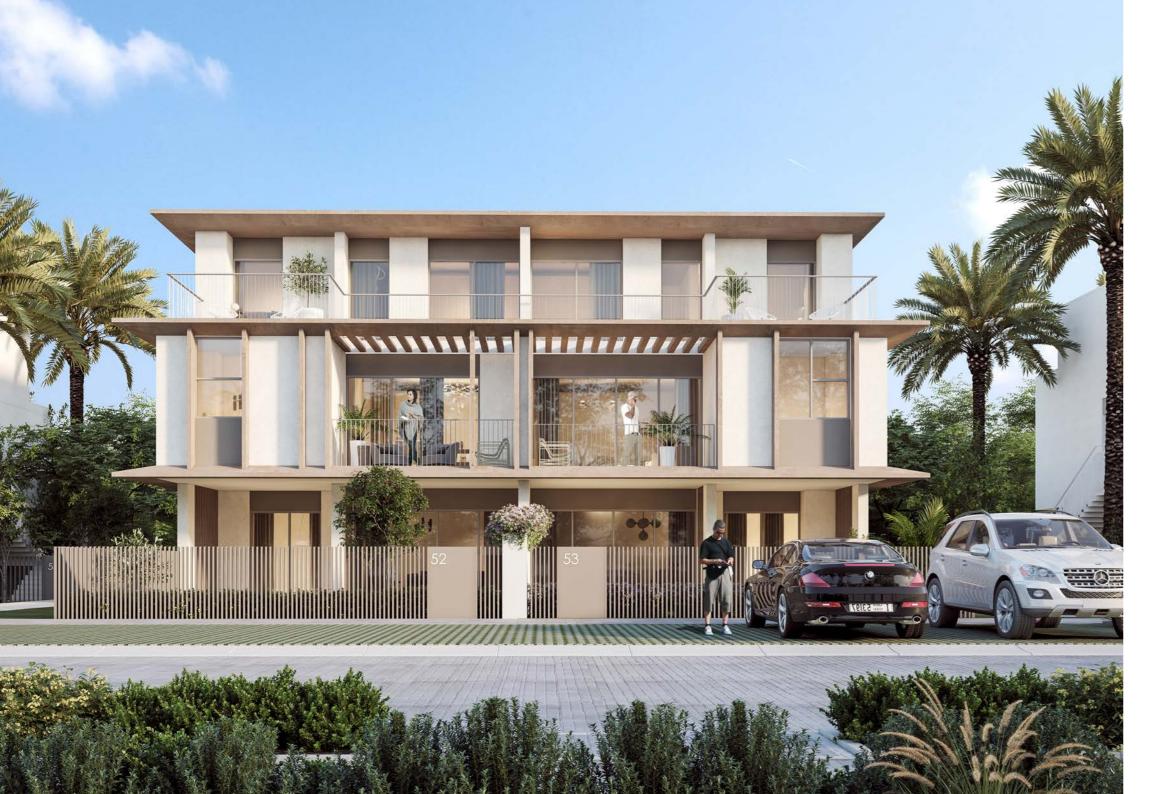

ERRACES | 4 SQM    |
| PORCH AREA         | 2 SQM    |

| 3        |
|----------|
| 3        |
| 2 SPACES |
| 1        |
|          |

### DISCLAIMER

- 1. All room dimensions are measured to structural elements

- All room dimensions are measured to structural elements and exclude wall finishes and construction tolerances.
   All dimensions have been provided by our consultant architects.
   All materials, dimensions and drawings are approximate, information subject to change without notice.
   Actual areas may vary from the stated area. Drawings not to scale. The developer reserves the right to make revisions without prior notice.
   Actual unit areas, front windows, porches, terraces, loggia and exterior trim detail may vary by elevation styles and floor level.





GROUND FLOOR LEVEL



## TERRACE DUET VILLA - TYPE A 3 BEDROOM

|                    | UNIT 2&4 |
|--------------------|----------|
| FIRST FLOOR AREA   | 62 SQM   |
| SECOND FLOOR AREA  | 83 SQM   |
| COVERED TERRACES   | 12 SQM   |
| UNCOVERED TERRACES | 10 SQM   |
| PORCH AREA         | 3 SQM    |

| TOTAL GROSS AREA:           | 170 SQM              |
|-----------------------------|----------------------|
| *Upper Floor Terrace not in | cluded in Gross Area |
| *UPPER FLOOR TERRACE        | 15 SQM               |
| NUMBER OF BEDROOMS          | 3                    |
| NUMBER OF BATHROOMS         | 3                    |
| CARPORT                     | 2 SPACES             |
| MAID'S ROOM WITH BATHROOM   | NA                   |

### DISCLAIMER

- 1. All room dimensions are measured to structural elements