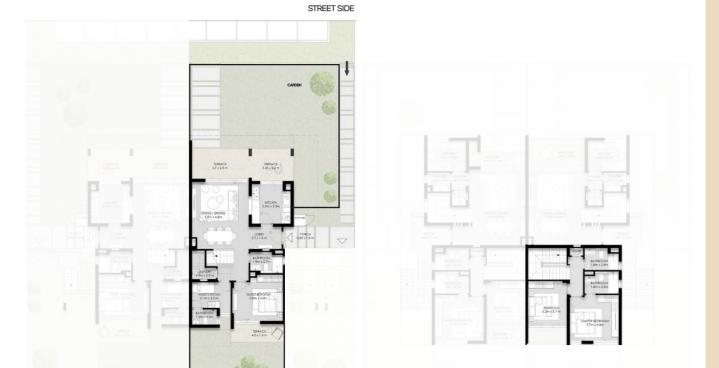

## DUET VILLA

TERRACE DUET VILLA

**GARDEN DUET VILLA** 

## GARDEN DUET VILLA - TYPE A 3 BEDROOM

|                    | UNIT 1&3 |
|--------------------|----------|
| GROUND FLOOR AREA  | 97 SQM   |
| FIRST FLOOR AREA   | 59 SQM   |
| COVERED TERRACES   | 16 SQM   |
| UNCOVERED TERRACES | 4 SQM    |
| PORCH AREA         | 2 SQM    |

| NUMBER OF BEDROOMS        | 3        |
|---------------------------|----------|
| NUMBER OF BATHROOMS       | 3        |
| CARPORT                   | 2 SPACES |
| MAID'S ROOM WITH BATHROOM | 1        |

STREET SIDE