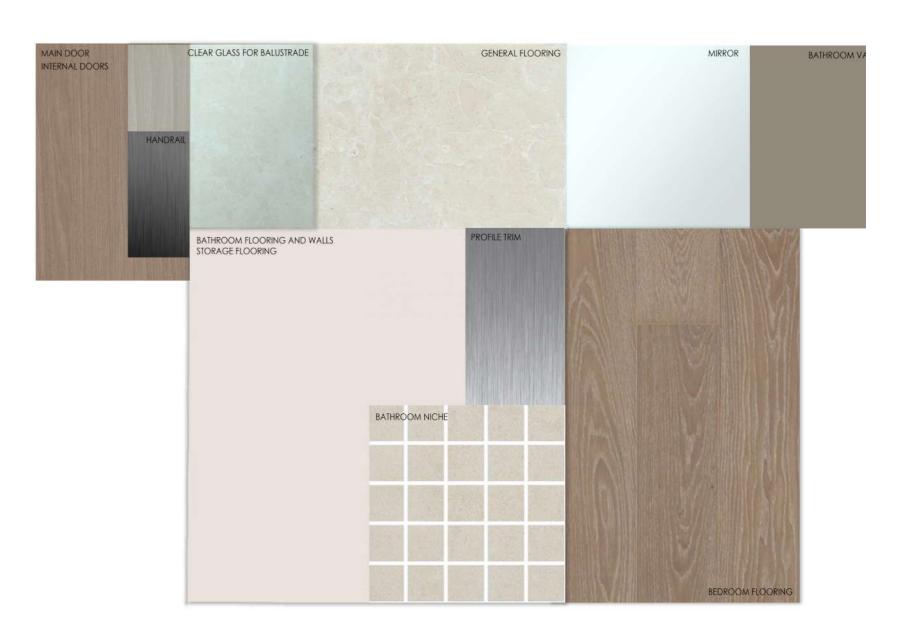

## CIFICATION & FACILITIES

| NG, DINING, KITCHEN & INTERNAL CORRIDORS                                                                                          |                   | SANITARY WARE:                  | 5. BEDROOMS:                                        |                                     | 8. DOORS:                           |                                                                      | & BATHROOMS (IF ANY):                   |
|-----------------------------------------------------------------------------------------------------------------------------------|-------------------|---------------------------------|-----------------------------------------------------|-------------------------------------|-------------------------------------|----------------------------------------------------------------------|-----------------------------------------|
| Local Porcelainotiles                                                                                                             | Imported Mar      | ble tiles quality Local         | sanitary fixtures- chrome r                         | nengineered Wo                      | ood flooring doors                  | Wooden doors (colour ac<br>scheme)                                   | ccording to<br>Local Ceramic tiles      |
| Paint (Off-white)                                                                                                                 | Paint (white)     | . KITCHEN CABINETS :            | • Walls                                             | Paint (Off-whit                     | re)                                 | • Walls                                                              | Paint (White)/Full height local Ceramic |
| Paint (white eiling                                                                                                               | Paint (white)     |                                 | Laminat@www.dwork                                   | Paint (white)                       | 9. AIR CONDITIONING                 | UNITS:                                                               | tiles in case of bathrooms              |
| Local Porcelain tiles                                                                                                             | NTERNAL COL       | • Wall unit                     | Laminate woodwork                                   |                                     | • Included, Split un                | nit type • Ceiling                                                   | Paint (White)                           |
| 2. LIVING, DINING & I                                                                                                             |                   |                                 | 6. ALL BATHROOMS:                                   |                                     |                                     | 11. ALUMINIUM & G                                                    | LAZING:                                 |
| • Floors                                                                                                                          |                   | . UTILITY BEDROOMS              | • Floors<br>& BATHROOMS (IF ANY):                   |                                     | n fli@sWATER HEATER:                | • Aluminium                                                          | Powder coated aluminium frames          |
| Local Porcell/Alleiles                                                                                                            | Paint (white)     | • Floors                        | Local Ceramic tiles.                                | Local Porcelair                     | Not Included<br>with Paint          | Works                                                                |                                         |
| Paint (Off-wित्रांधिंगष्ट                                                                                                         | Paint (white)     | • Walls Paint                   | (Off-white)/Full height loc                         |                                     | 11. APPLIANCES                      | • Glass                                                              | Single glazing                          |
| Paint (white)<br><b>3. KITCHEN:</b>                                                                                               |                   |                                 | tiles in case of bathrooms. 7. SANITARY WARE:       |                                     | <ul> <li>Not included</li> </ul>    | 12. AIR CONDITION                                                    | ING UNITS:                              |
| Local Porceानिक्शिका                                                                                                              | Local Porcela     | . Ceiling<br>in tiles           | Paint (white). • High quality local:                | sanitary fixture                    | es and chrome mixers                | • Not Included - Pr                                                  | rovisions only                          |
| • Walls                                                                                                                           | Paint (white)     | <ul> <li>Skirting</li> </ul>    | Local Ceramic tiles.                                |                                     |                                     | 40 11/4777                                                           |                                         |
| • Ceiling<br>Local ceramic tiles.                                                                                                 | Paint (white),    | ALUMINIUM & GLAZ                | 8. KITCHEN CABINETS ING: • Not Included             | S/ KITCHENET                        | TE:                                 | <ul><li>13. WATER HEATER</li><li>Not Included – Properties</li></ul> |                                         |
| Local ceramic tiles.                                                                                                              | 7.                | ALUMINIUM & GLAZ                |                                                     |                                     |                                     | not metaded 1                                                        | To visions only                         |
| Local ce <b>ramic tiles</b> .&Paint(Off-                                                                                          | white)            |                                 | Powder coated aluminium                             | n frames                            |                                     | 14. APPLIANCES & F                                                   | PANTRY (IF ANY):                        |
|                                                                                                                                   | Stained wood      | • Glass<br>  work               | Sing <b>ર ਹੁਵਲਾਮ</b> ⊊ <b>ES:</b> • Floors          | Local Ceramic                       | tiles                               | • Not Included – P                                                   | rovisions only                          |
|                                                                                                                                   | Flush veneer v    | wood work                       |                                                     | Local octaine                       | tites.                              |                                                                      |                                         |
|                                                                                                                                   |                   |                                 | • Walls                                             | Paint (White)/F<br>tiles in case of | Full height local Ceramic bathrooms | <ul><li>15. EXTERNAL SHU</li><li>Not included</li></ul>              | TTERS:                                  |
| erials are tentative. Information is subject to change without no refer to the sample boards for all colour / styles of finishes. | tice depending on | availability of the specified I | materials. Equivalents will then be in<br>• Ceiling | stalled instead.<br>Paint (White)   |                                     |                                                                      |                                         |
| note that wardrobes are not included                                                                                              |                   |                                 |                                                     |                                     |                                     | 16. CARPORT:                                                         |                                         |
|                                                                                                                                   |                   |                                 |                                                     |                                     |                                     |                                                                      |                                         |

#### DISCLAIMER

- All materials are tentative. Information is subject to change without notice depending on availability of the specified materials. Equivalents will then be installed instead.
- Please refer to the sample boards for all colour / styles of finishes.
- Please note that kitchens and wardrobes are not included