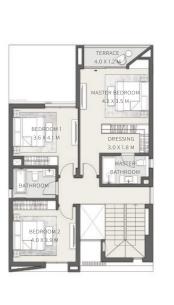

# ELAN WATERFRONT VILLAS FLOOR PLANS

VILLA 04 - TYPE A 3 BEDROOMS

# VILLA 04 - TYPE A 3 BEDROOM

| GROUND FLOOR AREA      | 97 SQM   |
|------------------------|----------|
| FIRST FLOOR AREA:      | 100 SQM  |
| PENTHOUSE AREA:        | 24.5 SQM |
| COVERED TERRACE AREA   | 33 SQM   |
| UNCOVERED TERRACE AREA | 32 SQM   |
| PORCH AREA             | 1.5 SQM  |
|                        |          |

| TOTAL GROSS AREA:         | 288 SQM  |
|---------------------------|----------|
|                           |          |
| NUMBER OF BEDROOMS        | 3        |
| NUMBER OF BATHROOMS       | 2        |
| POWDER ROOM               | 2        |
| CARPORT                   | 2 SPACES |
| MAID'S ROOM WITH BATHROOM | 1        |