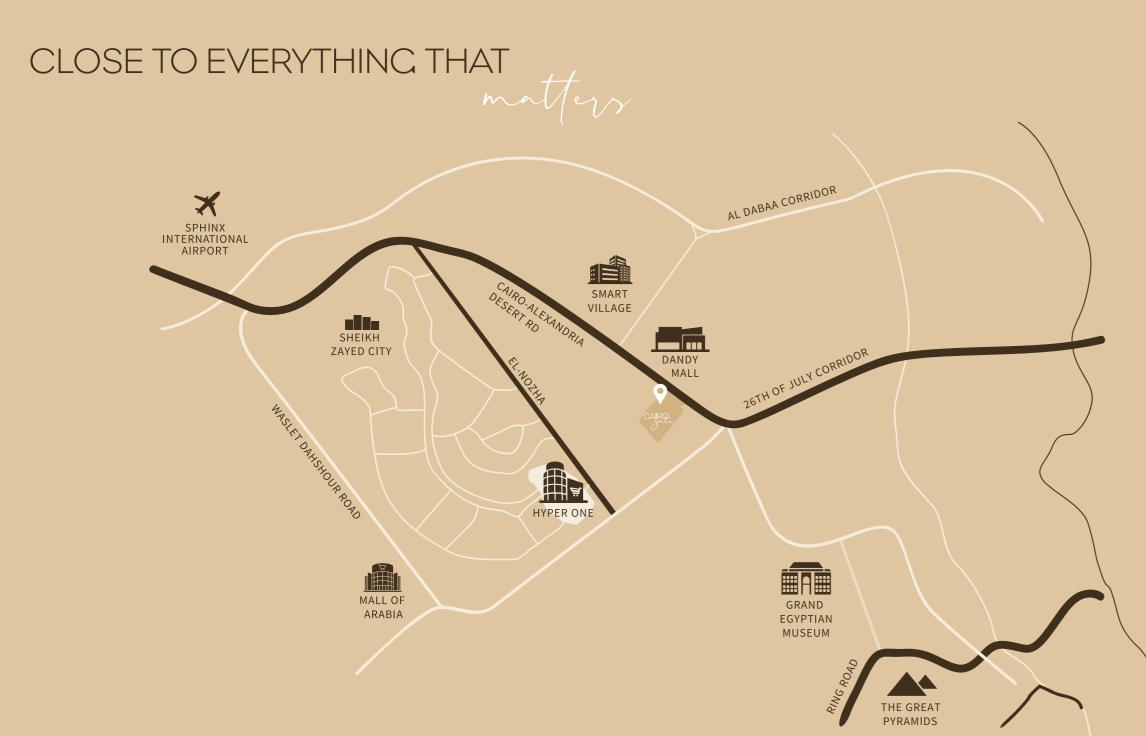

Perfectly situated in the most premium location in Sheikh Zayed.

Directly on Cairo/Alex Desert Road

In front of
Smart Village
and Dandy Mall

10 mins to
Hyperone Market

15 mins to
Mall of Arabia

20 mins to Sphinx Airport

20 mins to
Grand Egyptian
Museum

25 mins to Giza Pyramids

YOURexperience