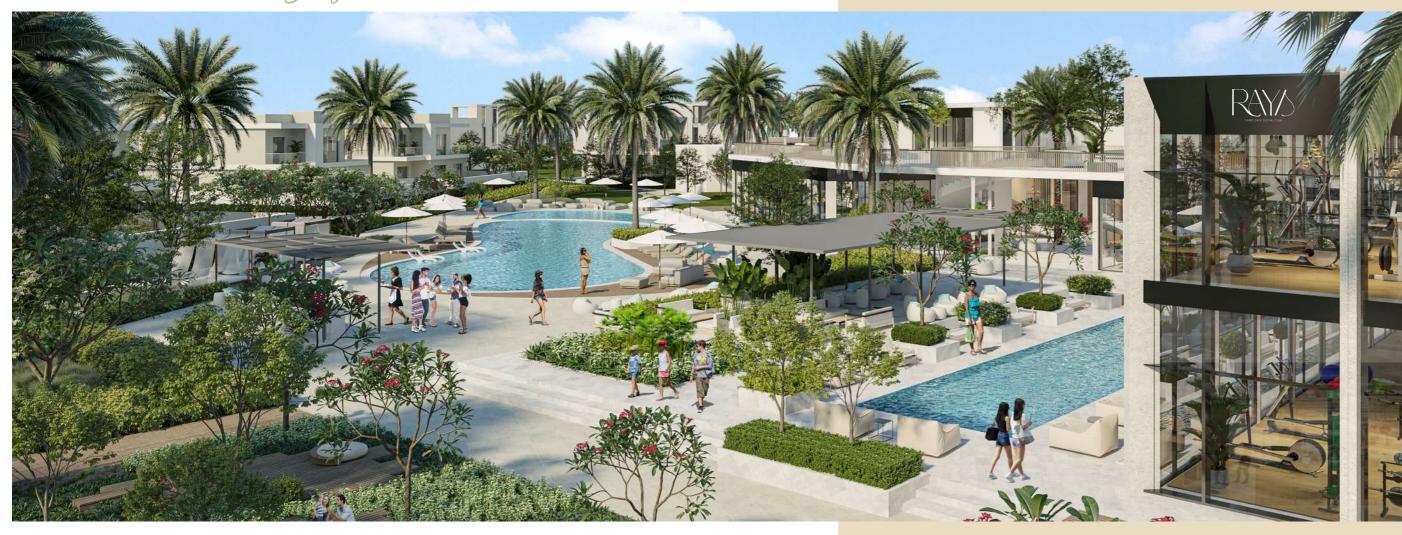

# RAYS, CAIRO GATE'S EXCLUSIVE SOCIAL

Rays, Cairo Gate's social club, is a place where everyone and everything come together; with a dynamic and vibrant feel all around the place, family members can indulge in their interests and engage in diverse activities.

# AN EPITOME OF

enjoyment

Rays social club is seamlessly designed to offer the ultimate convenience to all Cairo Gate residents.

Teens Lounge

Recreational Area

Convenience Store

Lap Pool

Paddle Tennis