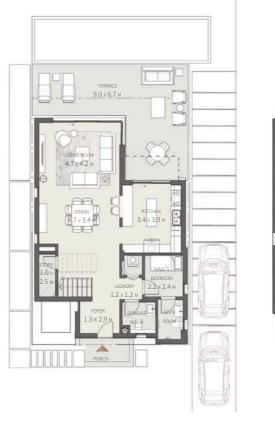

# ELAN WATERFRONT VILLAS FLOOR PLANS

VILLA 04 - TYPE A 3 BEDROOMS

# VILLA 04 - TYPE A 3 BEDROOM

| GROUND FLOOR AREA      | 97 SQM   |
|------------------------|----------|
| FIRST FLOOR AREA:      | 100 SQM  |
| PENTHOUSE AREA:        | 24.5 SQM |
| COVERED TERRACE AREA   | 33 SQM   |
| UNCOVERED TERRACE AREA | 32 SQM   |
| PORCH AREA             | 1.5 SQM  |
|                        |          |

| TOTAL GROSS AREA:         | 288 SQM  |
|---------------------------|----------|
|                           |          |
| NUMBER OF BEDROOMS        | 3        |
| NUMBER OF BATHROOMS       | 2        |
| POWDER ROOM               | 2        |
| CARPORT                   | 2 SPACES |
| MAID'S ROOM WITH BATHROOM | 1        |