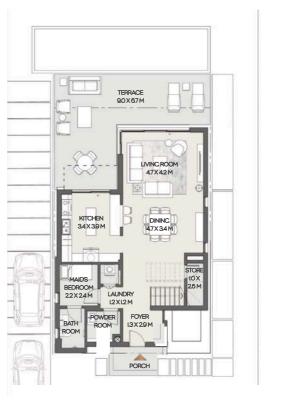

# ELAN WATERFRONT VILLAS FLOOR PLANS

VILLA 04 - TYPE A 3 BEDROOMS

# VILLA 04 - TYPE A 3 BEDROOM

| GROUND FLOOR AREA      | 97 SQM   |
|------------------------|----------|
| FIRST FLOOR AREA:      | 100 SQM  |
| PENTHOUSE AREA:        | 24.5 SQM |
| COVERED TERRACE AREA   | 33 SQM   |
| UNCOVERED TERRACE AREA | 32 SQM   |
| PORCH AREA             | 1.5 SQM  |
|                        |          |

| TOTAL GROSS AREA:         | 288 SQM  |
|---------------------------|----------|
|                           |          |
| NUMBER OF BEDROOMS        | 3        |
| NUMBER OF BATHROOMS       | 2        |
| POWDER ROOM               | 2        |
| CARPORT                   | 2 SPACES |
| MAID'S ROOM WITH BATHROOM | 1        |