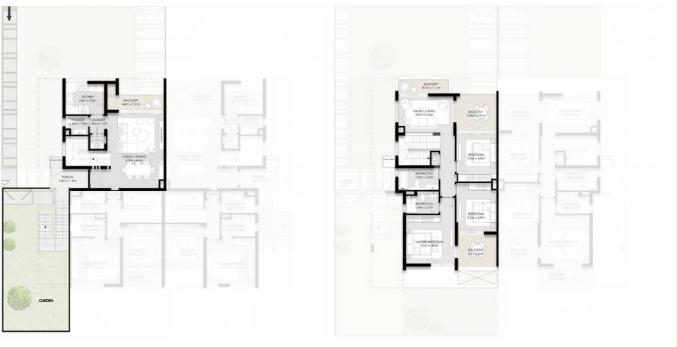

# ELAN WATERFRONT VILLAS FLOOR PLANS

VILLA 04 - TYPE A 3 BEDROOMS

# VILLA 04 - TYPE A 3 BEDROOM

| GROUND FLOOR AREA      | 97 SQM   |
|------------------------|----------|
| FIRST FLOOR AREA:      | 100 SQM  |
| PENTHOUSE AREA:        | 24.5 SQM |
| COVERED TERRACE AREA   | 33 SQM   |
| UNCOVERED TERRACE AREA | 32 SQM   |
| PORCH AREA             | 1.5 SQM  |
|                        |          |

| TOTAL GROSS AREA:         | 288 SQM  |
|---------------------------|----------|
|                           |          |
| NUMBER OF BEDROOMS        | 3        |
| NUMBER OF BATHROOMS       | 2        |
| POWDER ROOM               | 2        |
| CARPORT                   | 2 SPACES |
| MAID'S ROOM WITH BATHROOM | 1        |