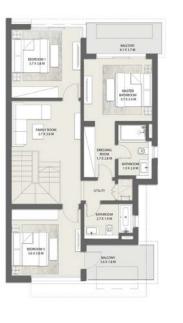

# ELAN WATERFRONT VILLAS FLOOR PLANS

VILLA 04 - TYPE A 3 BEDROOMS

# VILLA 04 - TYPE A 3 BEDROOM

| GROUND FLOOR AREA      | 97 SQM   |
|------------------------|----------|
| FIRST FLOOR AREA:      | 100 SQM  |
| PENTHOUSE AREA:        | 24.5 SQM |
| COVERED TERRACE AREA   | 33 SQM   |
| UNCOVERED TERRACE AREA | 32 SQM   |
| PORCH AREA             | 1.5 SQM  |
|                        |          |

| TOTAL GROSS AREA:         | 288 SQM  |
|---------------------------|----------|
|                           |          |
| NUMBER OF BEDROOMS        | 3        |
| NUMBER OF BATHROOMS       | 2        |
| POWDER ROOM               | 2        |
| CARPORT                   | 2 SPACES |
| MAID'S ROOM WITH BATHROOM | 1        |