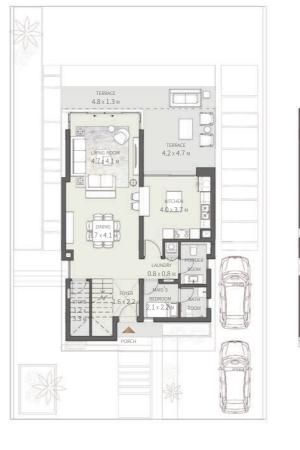

# ELAN WATERFRONT VILLAS FLOOR PLANS

VILLA 04 - TYPE A 3 BEDROOMS

# VILLA 04 - TYPE A 3 BEDROOM

| GROUND FLOOR AREA      | 97 SQM   |
|------------------------|----------|
| FIRST FLOOR AREA:      | 100 SQM  |
| PENTHOUSE AREA:        | 24.5 SQM |
| COVERED TERRACE AREA   | 33 SQM   |
| UNCOVERED TERRACE AREA | 32 SQM   |
| PORCH AREA             | 1.5 SQM  |
|                        |          |

| TOTAL GROSS AREA:         | 288 SQM  |
|---------------------------|----------|
|                           |          |
| NUMBER OF BEDROOMS        | 3        |
| NUMBER OF BATHROOMS       | 2        |
| POWDER ROOM               | 2        |
| CARPORT                   | 2 SPACES |
| MAID'S ROOM WITH BATHROOM | 1        |