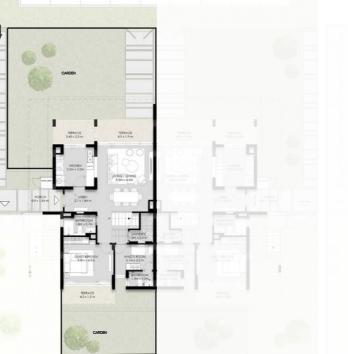

# ELAN WATERFRONT VILLAS FLOOR PLANS

VILLA 04 - TYPE A 3 BEDROOMS

# VILLA 04 - TYPE A 3 BEDROOM

| GROUND FLOOR AREA      | 97 SQM   |
|------------------------|----------|
| FIRST FLOOR AREA:      | 100 SQM  |
| PENTHOUSE AREA:        | 24.5 SQM |
| COVERED TERRACE AREA   | 33 SQM   |
| UNCOVERED TERRACE AREA | 32 SQM   |
| PORCH AREA             | 1.5 SQM  |
|                        |          |

| TOTAL GROSS AREA:         | 288 SQM  |
|---------------------------|----------|
|                           |          |
| NUMBER OF BEDROOMS        | 3        |
| NUMBER OF BATHROOMS       | 2        |
| POWDER ROOM               | 2        |
| CARPORT                   | 2 SPACES |
| MAID'S ROOM WITH BATHROOM | 1        |