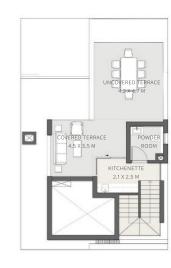

# ELAN WATERFRONT VILLAS FLOOR PLANS

VILLA 04 - TYPE A 3 BEDROOMS

# VILLA 04 - TYPE A 3 BEDROOM

| GROUND FLOOR AREA      | 97 SQM   |
|------------------------|----------|
| FIRST FLOOR AREA:      | 100 SQM  |
| PENTHOUSE AREA:        | 24.5 SQM |
| COVERED TERRACE AREA   | 33 SQM   |
| UNCOVERED TERRACE AREA | 32 SQM   |
| PORCH AREA             | 1.5 SQM  |
|                        |          |

| TOTAL GROSS AREA:         | 288 SQM  |
|---------------------------|----------|
|                           |          |
| NUMBER OF BEDROOMS        | 3        |
| NUMBER OF BATHROOMS       | 2        |
| POWDER ROOM               | 2        |
| CARPORT                   | 2 SPACES |
| MAID'S ROOM WITH BATHROOM | 1        |