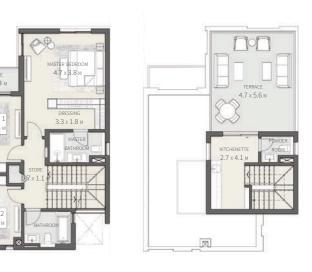

# ELAN WATERFRONT VILLAS FLOOR PLANS

VILLA 04 - TYPE A 3 BEDROOMS

# VILLA 04 - TYPE A 3 BEDROOM

| GROUND FLOOR AREA      | 97 SQM   |
|------------------------|----------|
| FIRST FLOOR AREA:      | 100 SQM  |
| PENTHOUSE AREA:        | 24.5 SQM |
| COVERED TERRACE AREA   | 33 SQM   |
| UNCOVERED TERRACE AREA | 32 SQM   |
| PORCH AREA             | 1.5 SQM  |
|                        |          |

| TOTAL GROSS AREA:         | 288 SQM  |
|---------------------------|----------|
|                           |          |
| NUMBER OF BEDROOMS        | 3        |
| NUMBER OF BATHROOMS       | 2        |
| POWDER ROOM               | 2        |
| CARPORT                   | 2 SPACES |
| MAID'S ROOM WITH BATHROOM | 1        |