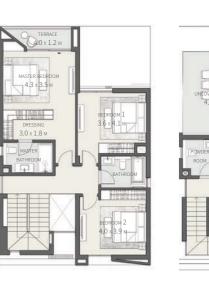

# ELAN WATERFRONT VILLAS FLOOR PLANS

VILLA 04 - TYPE A 3 BEDROOMS

# VILLA 04 - TYPE A 3 BEDROOM

| GROUND FLOOR AREA      | 97 SQM   |
|------------------------|----------|
| FIRST FLOOR AREA:      | 100 SQM  |
| PENTHOUSE AREA:        | 24.5 SQM |
| COVERED TERRACE AREA   | 33 SQM   |
| UNCOVERED TERRACE AREA | 32 SQM   |
| PORCH AREA             | 1.5 SQM  |
|                        |          |

| TOTAL GROSS AREA:         | 288 SQM  |
|---------------------------|----------|
|                           |          |
| NUMBER OF BEDROOMS        | 3        |
| NUMBER OF BATHROOMS       | 2        |
| POWDER ROOM               | 2        |
| CARPORT                   | 2 SPACES |
| MAID'S ROOM WITH BATHROOM | 1        |