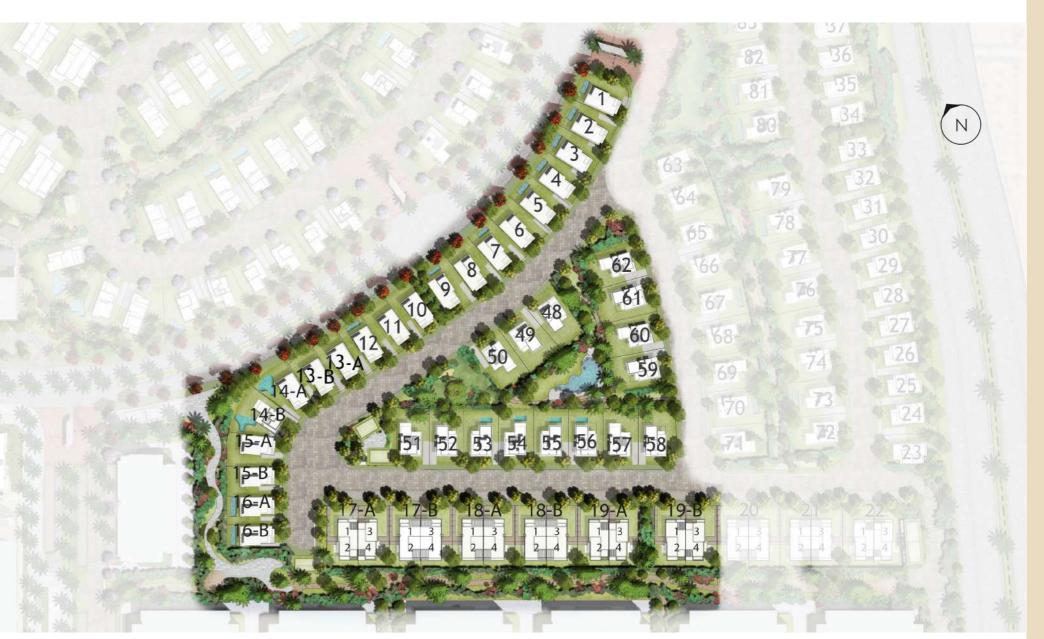

# CAIRO CATE masterplan

- ( Loop Road
- ② Security Cate
- 3 Elan
- 4 Eden
- (5) Crand Residences
- 6 Coming soon
- 7 Rays social club
- 8 Town Square

- Main Cates
- ⇒ Village
- Cycling
- Yoga Pavilion
- Sculpture Lane
- \* Self Expression
- Central Park