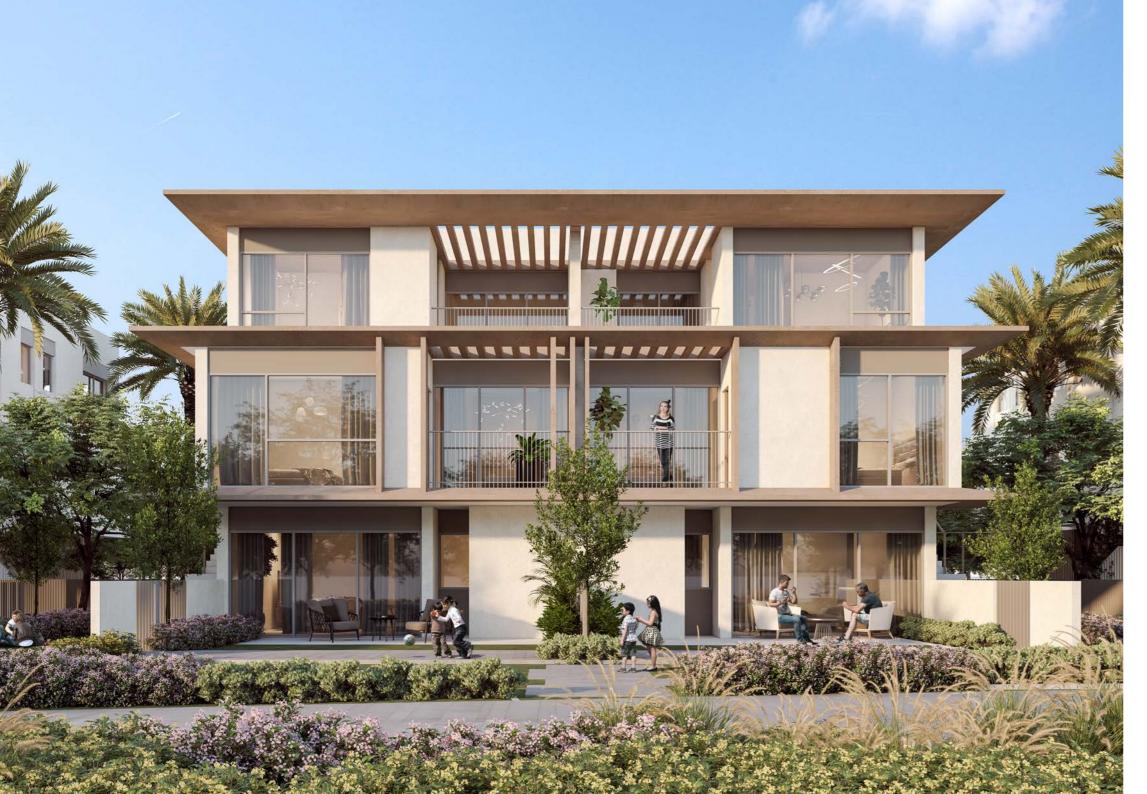

HROOMS       | 3        |
| CARPORT                   | 2 SPACES |
| MAID'S ROOM WITH BATHROOM | 1        |

#### DISCLAIMER

- 1. All room dimensions are measured to structural elements

- All room dimensions are measured to structural elements and exclude wall finishes and construction tolerances.
   All dimensions have been provided by our consultant architects.
   All materials, dimensions and drawings are approximate, information subject to change without notice.
   Actual areas may vary from the stated area. Drawings not to scale. The developer reserves the right to make revisions without prior notice.
   Actual unit areas, front windows, porches, terraces, loggia and exterior trim detail may vary by elevation styles and floor level.

STREET SIDE





### UNIT 1

GROUND FLOOR LEVEL



## GARDEN DUET VILLA - TYPE A - M 3 BEDROOM

|                    | UNIT 1&3 |
|--------------------|----------|
| GROUND FLOOR AREA  | 97 SQM   |
| FIRST FLOOR AREA   | 59 SQM   |
| COVERED TERRACES   | 16 SQM   |
| UNCOVERED TERRACES | 4 SQM    |
| PORCH AREA         | 2 SQM    |

| 3        |
|----------|
| 3        |
| 2 SPACES |
| 1        |
|          |

### DISCLAIMER

- 1. All room dimensions are measured to structural elements

- All room dimensions are measured to structural elements and exclude wall finishes and construction tolerances.
   All dimensions have been provided by our consultant architects.
   All materials, dimensions and drawings are approximate, information subject to change without notice.
   Actual areas may vary from the stated area. Drawings not to scale. Th