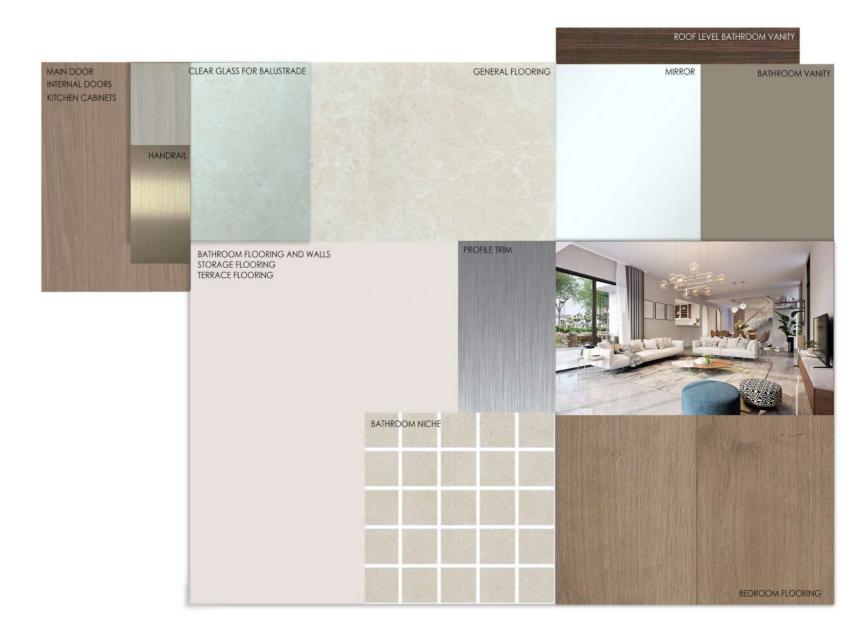

## CIFICATION & FACILITIES

| NG, DINING, KITCHEN & INTERNAL CORRIDORS                                                                                          |                   | SANITARY WARE:                  | 5. BEDROOMS:                                        |                                     | 8. DOORS:                           |                                                                      | & BATHROOMS (IF ANY):                   |
|-----------------------------------------------------------------------------------------------------------------------------------|-------------------|---------------------------------|-----------------------------------------------------|-------------------------------------|-------------------------------------|----------------------------------------------------------------------|-----------------------------------------|
| Local Porcelainotiles                                                                                                             | Imported Mar      | ble tiles quality Local         | sanitary fixtures- chrome r                         | nengineered Wo                      | ood flooring doors                  | Wooden doors (colour ac<br>scheme)                                   | ccording to<br>Local Ceramic tiles      |
| Paint (Off-white)                                                                                                                 | Paint (white)     | . KITCHEN CABINETS :            | • Walls                                             | Paint (Off-whit                     | re)                                 | • Walls                                                              | Paint (White)/Full height local Ceramic |
| Paint (white eiling                                                                                                               | Paint (white)     |                                 | Laminat@www.dwork                                   | Paint (white)                       | 9. AIR CONDITIONING                 | UNITS:                                                               | tiles in case of bathrooms              |
| Local Porcelain tiles                                                                                                             | NTERNAL COL       | • Wall unit                     | Laminate woodwork                                   |                                     | • Included, Split un                | nit type • Ceiling                                                   | Paint (White)                           |
| 2. LIVING, DINING & I                                                                                                             |                   |                                 | 6. ALL BATHROOMS:                                   |                                     |                                     | 11. ALUMINIUM & G                                                    | LAZING:                                 |
| • Floors                                                                                                                          |                   | . UTILITY BEDROOMS              | • Floors<br>& BATHROOMS (IF ANY):                   |                                     | n fli@sWATER HEATER:                | • Aluminium                                                          | Powder coated aluminium frames          |
| Local Porcell/Alleiles                                                                                                            | Paint (white)     | • Floors                        | Local Ceramic tiles.                                | Local Porcelair                     | Not Included<br>with Paint          | Works                                                                |                                         |
| Paint (Off-wित्रांधिंगष्ट                                                                                                         | Paint (white)     | • Walls Paint                   | (Off-white)/Full height loc                         |                                     | 11. APPLIANCES                      | • Glass                                                              | Single glazing                          |
| Paint (white)<br><b>3. KITCHEN:</b>                                                                                               |                   |                                 | tiles in case of bathrooms. 7. SANITARY WARE:       |                                     | <ul> <li>Not included</li> </ul>    | 12. AIR CONDITION                                                    | ING UNITS:                              |
| Local Porceानिक्शिका                                                                                                              | Local Porcela     | . Ceiling<br>in tiles           | Paint (white). • High quality local:                | sanitary fixture                    | es and chrome mixers                | • Not Included - Pr                                                  | rovisions only                          |
| • Walls                                                                                                                           | Paint (white)     | <ul> <li>Skirting</li> </ul>    | Local Ceramic tiles.                                |                                     |                                     | 40 11/4777                                                           |                                         |
| • Ceiling<br>Local ceramic tiles.                                                                                                 | Paint (white),    | ALUMINIUM & GLAZ                | 8. KITCHEN CABINETS ING: • Not Included             | S/ KITCHENET                        | TE:                                 | <ul><li>13. WATER HEATER</li><li>Not Included – Properties</li></ul> |                                         |
| Local ceramic tiles.                                                                                                              | 7.                | ALUMINIUM & GLAZ                |                                                     |                                     |                                     | not metaded 1                                                        | To visions only                         |
| Local ce <b>ramic tiles</b> .&Paint(Off-                                                                                          | white)            |                                 | Powder coated aluminium                             | n frames                            |                                     | 14. APPLIANCES & F                                                   | PANTRY (IF ANY):                        |
|                                                                                                                                   | Stained wood      | • Glass<br>  work               | Sing <b>ર ਹੁਵਲਾਮ</b> ⊊ <b>ES:</b> • Floors          | Local Ceramic                       | tiles                               | • Not Included – P                                                   | rovisions only                          |
|                                                                                                                                   | Flush veneer v    | wood work                       |                                                     | Local octaine                       | tites.                              |                                                                      |                                         |
|                                                                                                                                   |                   |                                 | • Walls                                             | Paint (White)/F<br>tiles in case of | Full height local Ceramic bathrooms | <ul><li>15. EXTERNAL SHU</li><li>Not included</li></ul>              | TTERS:                                  |
| erials are tentative. Information is subject to change without no refer to the sample boards for all colour / styles of finishes. | tice depending on | availability of the specified I | materials. Equivalents will then be in<br>• Ceiling | stalled instead.<br>Paint (White)   |                                     |                                                                      |                                         |
| note that wardrobes are not included                                                                                              |                   |                                 |                                                     |                                     |                                     | 16. CARPORT:                                                         |                                         |
|                                                                                                                                   |                   |                                 |                                                     |                                     |                                     |                                                                      |                                         |

#### DISCLAIMER

- All materials are tentative. Information is subject to change without notice depending on availability of the specified materials. Equivalents will then be installed instead.
- Please refer to the sample boards for all colour / styles of finishes.
- Please note that kitchens and wardrobes are not included