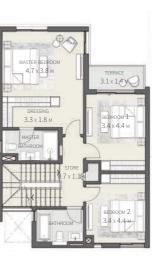

# ELAN WATERFRONT VILLAS FLOOR PLANS

VILLA 04 - TYPE A 3 BEDROOMS

# VILLA 04 - TYPE A 3 BEDROOM

| GROUND FLOOR AREA      | 97 SQM   |
|------------------------|----------|
| FIRST FLOOR AREA:      | 100 SQM  |
| PENTHOUSE AREA:        | 24.5 SQM |
| COVERED TERRACE AREA   | 33 SQM   |
| UNCOVERED TERRACE AREA | 32 SQM   |
| PORCH AREA             | 1.5 SQM  |
|                        |          |

| TOTAL GROSS AREA:         | 288 SQM  |
|---------------------------|----------|
|                           |          |
| NUMBER OF BEDROOMS        | 3        |
| NUMBER OF BATHROOMS       | 2        |
| POWDER ROOM               | 2        |
| CARPORT                   | 2 SPACES |
| MAID'S ROOM WITH BATHROOM | 1        |