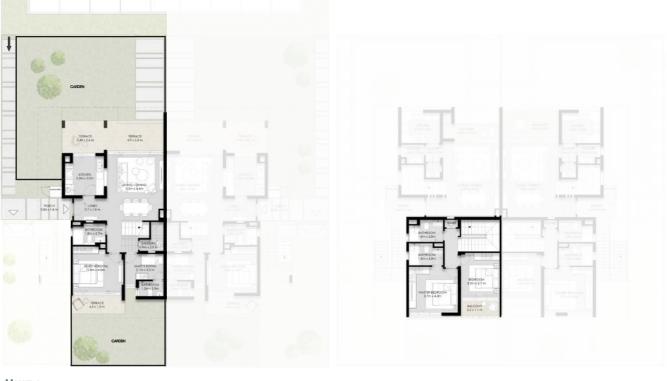

# ELAN WATERFRONT VILLAS FLOOR PLANS

VILLA 04 - TYPE A 3 BEDROOMS

# VILLA 04 - TYPE A 3 BEDROOM

| GROUND FLOOR AREA      | 97 SQM   |
|------------------------|----------|
| FIRST FLOOR AREA:      | 100 SQM  |
| PENTHOUSE AREA:        | 24.5 SQM |
| COVERED TERRACE AREA   | 33 SQM   |
| UNCOVERED TERRACE AREA | 32 SQM   |
| PORCH AREA             | 1.5 SQM  |
|                        |          |

| TOTAL GROSS AREA:         | 288 SQM  |
|---------------------------|----------|
|                           |          |
| NUMBER OF BEDROOMS        | 3        |
| NUMBER OF BATHROOMS       | 2        |
| POWDER ROOM               | 2        |
| CARPORT                   | 2 SPACES |
| MAID'S ROOM WITH BATHROOM | 1        |