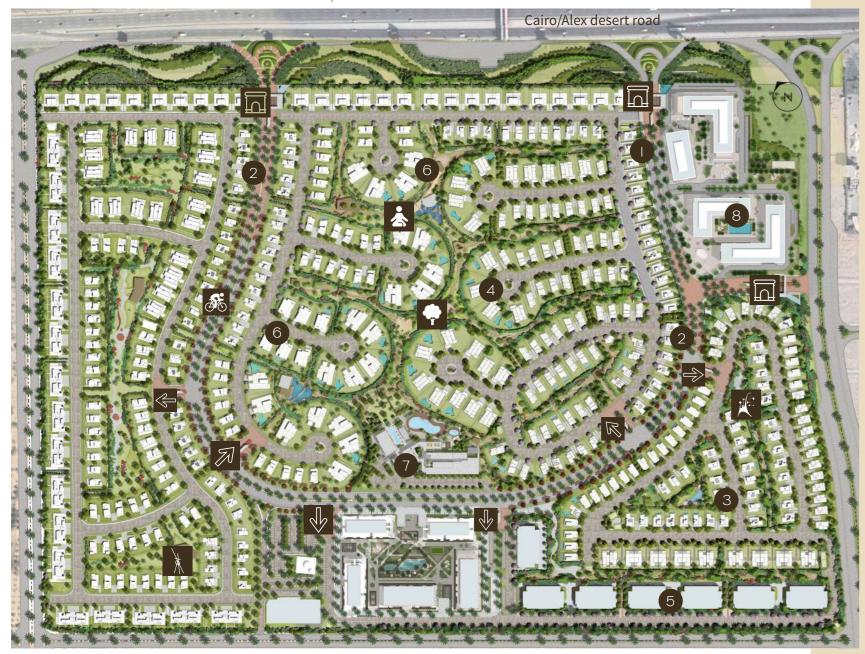

# CAIRO CATE masterplan

- ( Loop Road
- ② Security Cate
- 3 Elan
- 4 Eden
- (5) Crand Residences
- 6 Coming soon
- 7 Rays social club
- 8 Town Square

- Main Cates
- ⇒ Village
- Cycling
- Yoga Pavilion
- Sculpture Lane
- \* Self Expression
- Central Park