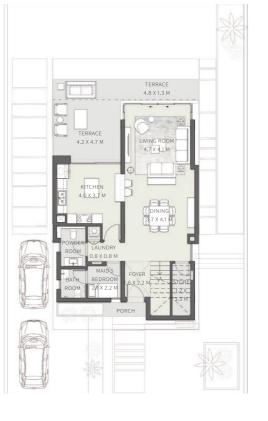

# ELAN WATERFRONT VILLAS FLOOR PLANS

VILLA 04 - TYPE A 3 BEDROOMS

# VILLA 04 - TYPE A 3 BEDROOM

| GROUND FLOOR AREA      | 97 SQM   |
|------------------------|----------|
| FIRST FLOOR AREA:      | 100 SQM  |
| PENTHOUSE AREA:        | 24.5 SQM |
| COVERED TERRACE AREA   | 33 SQM   |
| UNCOVERED TERRACE AREA | 32 SQM   |
| PORCH AREA             | 1.5 SQM  |
|                        |          |

| TOTAL GROSS AREA:         | 288 SQM  |
|---------------------------|----------|
|                           |          |
| NUMBER OF BEDROOMS        | 3        |
| NUMBER OF BATHROOMS       | 2        |
| POWDER ROOM               | 2        |
| CARPORT                   | 2 SPACES |
| MAID'S ROOM WITH BATHROOM | 1        |