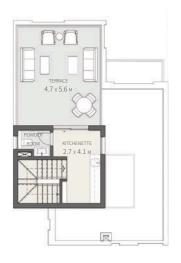

# ELAN WATERFRONT VILLAS FLOOR PLANS

VILLA 04 - TYPE A 3 BEDROOMS

# VILLA 04 - TYPE A 3 BEDROOM

| GROUND FLOOR AREA      | 97 SQM   |
|------------------------|----------|
| FIRST FLOOR AREA:      | 100 SQM  |
| PENTHOUSE AREA:        | 24.5 SQM |
| COVERED TERRACE AREA   | 33 SQM   |
| UNCOVERED TERRACE AREA | 32 SQM   |
| PORCH AREA             | 1.5 SQM  |
|                        |          |

| TOTAL GROSS AREA:         | 288 SQM  |
|---------------------------|----------|
|                           |          |
| NUMBER OF BEDROOMS        | 3        |
| NUMBER OF BATHROOMS       | 2        |
| POWDER ROOM               | 2        |
| CARPORT                   | 2 SPACES |
| MAID'S ROOM WITH BATHROOM | 1        |