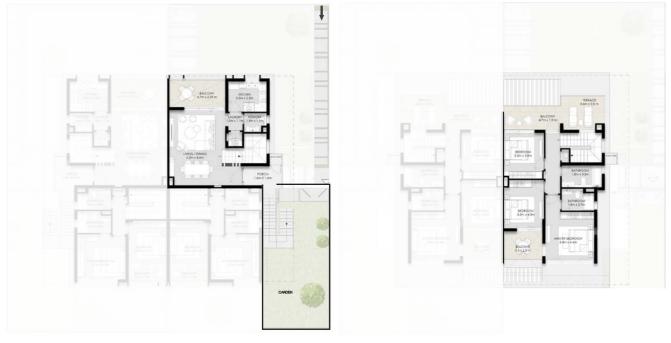

## DUET VILLA

TERRACE DUET VILLA

**GARDEN DUET VILLA** 

## GARDEN DUET VILLA - TYPE A 3 BEDROOM

|                    | UNIT 1&3 |
|--------------------|----------|
| GROUND FLOOR AREA  | 97 SQM   |
| FIRST FLOOR AREA   | 59 SQM   |
| COVERED TERRACES   | 16 SQM   |
| UNCOVERED TERRACES | 4 SQM    |
| PORCH AREA         | 2 SQM    |

| NUMBER OF BEDROOMS        | 3        |
|---------------------------|----------|
| NUMBER OF BATHROOMS       | 3        |
| CARPORT                   | 2 SPACES |
| MAID'S ROOM WITH BATHROOM | 1        |