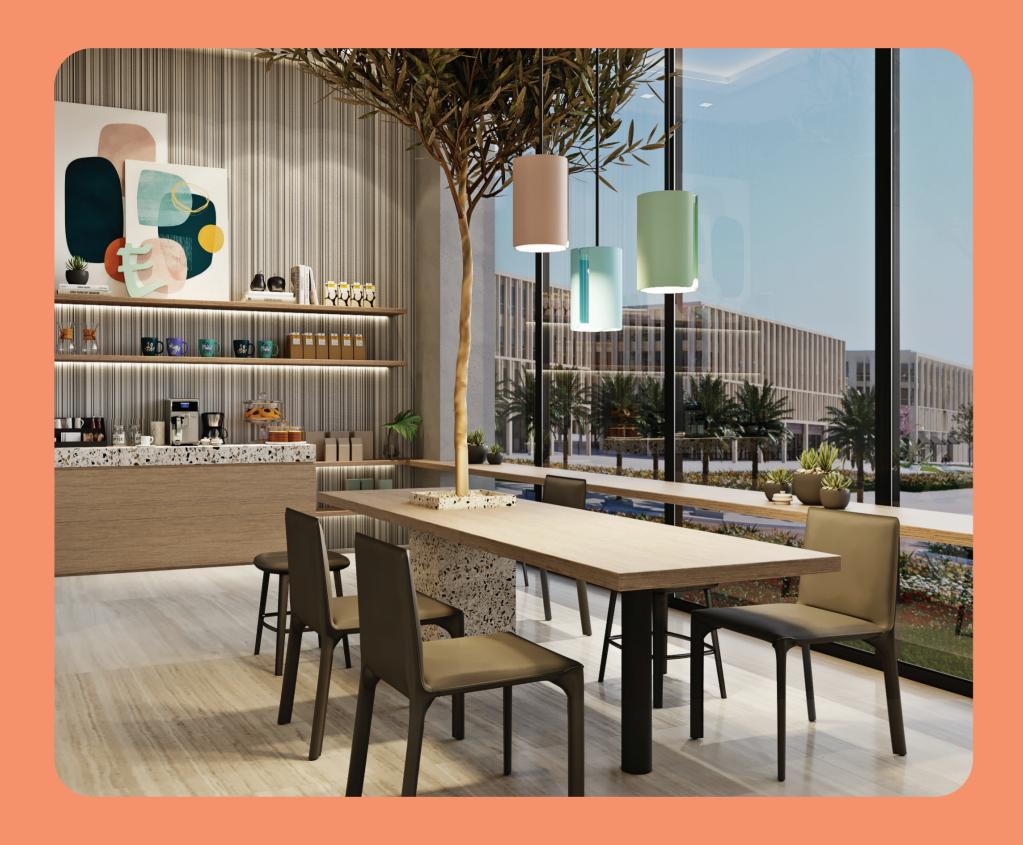

# MY OFFICE

My Park's office spaces range from

#### 54 to 156 sqm

elegantly designed to blend productivity with pleasure.

Offices are designed with different space variations and are fitted with the essentials every business needs to thrive. Key services are contained within the core areas, which feature contemporary layouts, energy efficient design, and an abundance of natural light.

## MY EXPERIENCE

My Park is the perfect destination to shop, meet, and socialize.

Whether you need to break up an ordinary workday with some window shopping, have a power lunch break with your colleagues, or generate creative ideas in a relaxing environment, My Park has just what you need.

## MY CONVENIENCE

Whether you're out running errands or simply enjoying a stroll, you'll find that My Park is a walking-friendly zone that allows you to work smart, not hard.

My Park's design reflects its ethos; flexibility without compromise. It has everything you need, medical healthcare, dinning and shopping for a modern holistic experience.