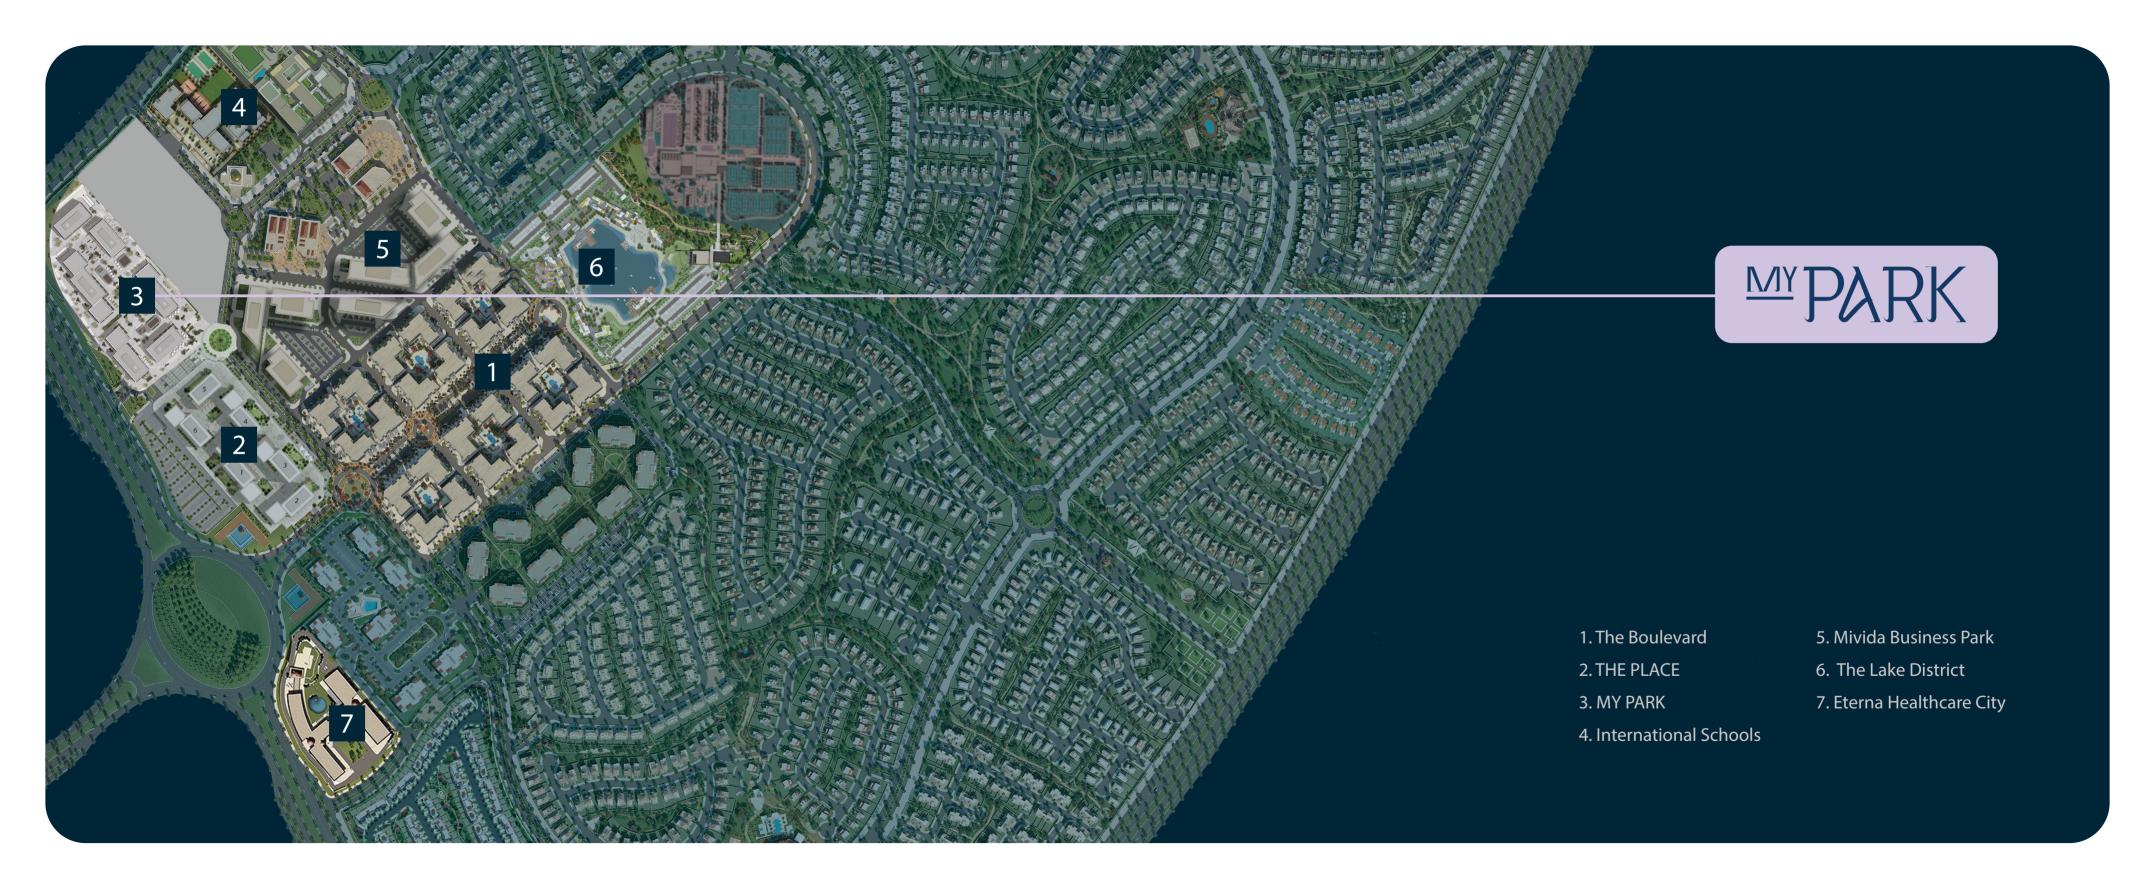

# IN THE HEART OF DOWNTOWN MIVIDA

# THE LAKE DISTRICT

Whether you want to have an invigorating morning workout, a quick coffee fix, an exquisite meal by the lake, or simply spend some quality time in nature with your friends and family, The Lake District has it all.

#### THE BOULEVARD

Inspired by Las Ramblas of Barcelona, The Boulevard combines a meticulous selection of upscale shopping, leisure and entertainment venues. This vibrant area is the ultimate draw for the socialites who call Mivida home.

#### THE PLACE

They say you can't mix business with pleasure... Well, welcome to THE PLACE, a hip blend between work and superlative shopping and dining experiences. THE PLACE is the beginning of a new era with new rules, where work mixes effortlessly with play.

#### MIVIDA BUSINESS PARK

Spread over 1000,000 sqm,
Mivida Business Park offers
world class facilities including
a state-of-the-art business
center, well equipped
meeting rooms, an outdoor
area for food and beverages
and much more.

# INTERNATIONAL SCHOOLS

With the British International School REPTON, a hallmark in quality education, and the advanced German education at Europa Schule Neu Kairo; your children's future can only flourish at Mivida.

#### ETERNA HEALTHCARE CITY

Eterna HealthCare City is
Egypt's first medical complex
to combine a hospital,
multidisciplinary clinics,
medical labs and pharmacies
under one roof to provide a
convenient medical experience.