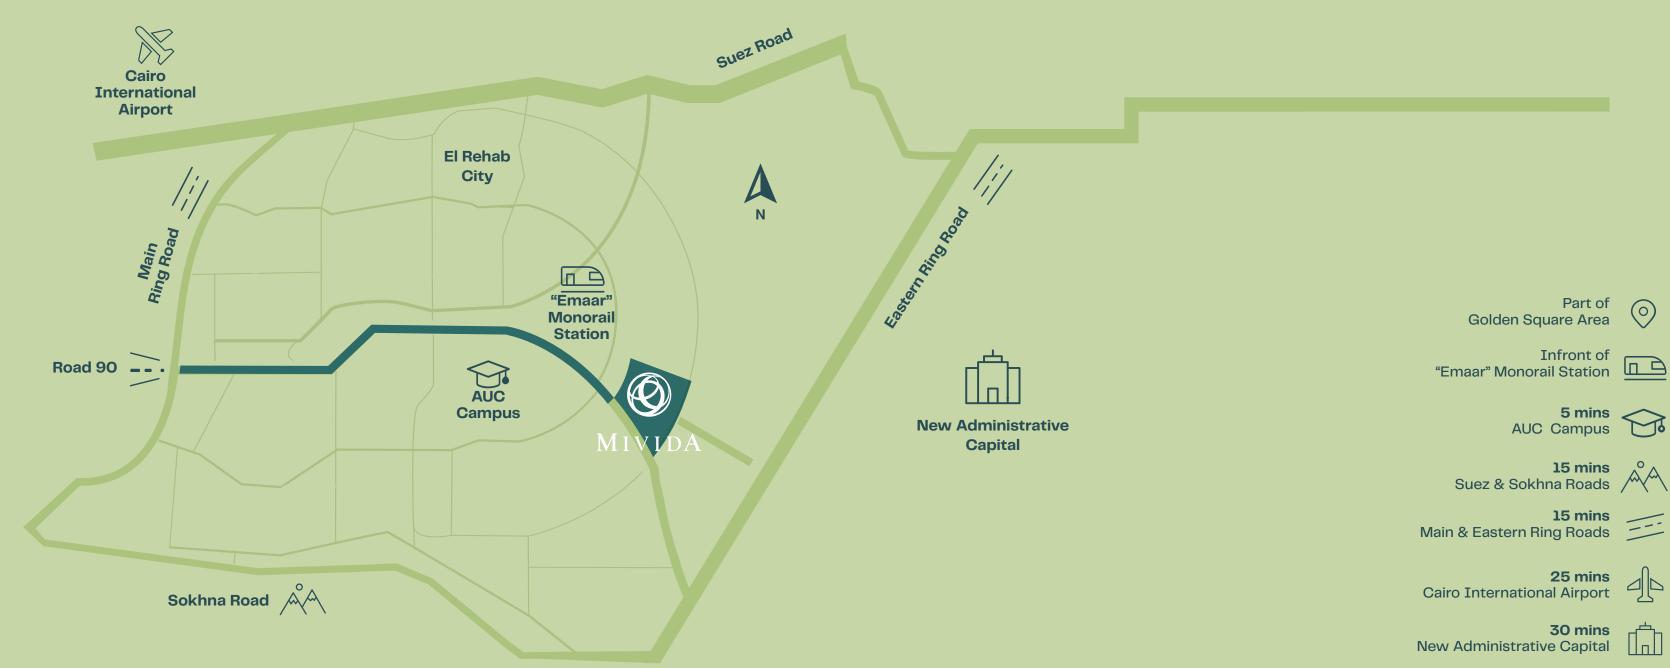

### In the Heart of New Cairo

Part of Golden Square Area Infront of "Emaar" Monorail Station 5 mins AUC Campus 15 mins Suez & Sokhna Roads