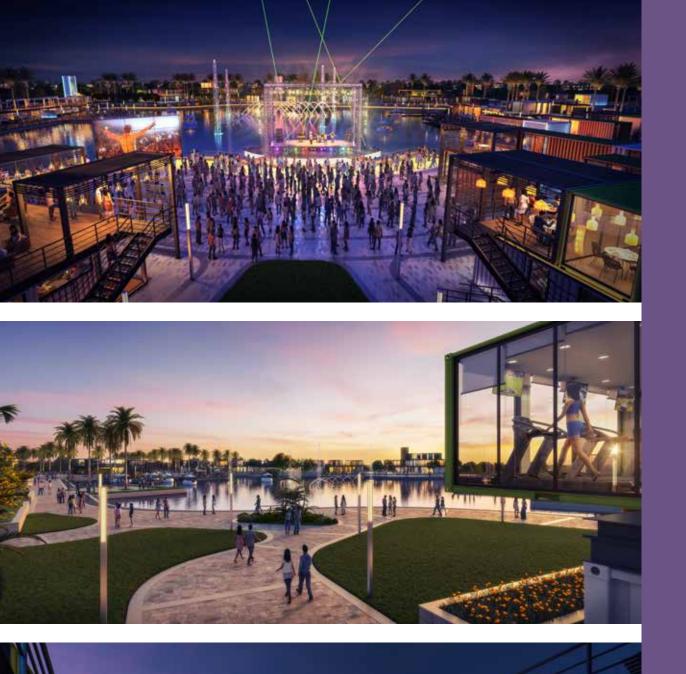

LAKE AREA

3,714

OUTDOOR AREA

20%

TENANT MIX

Located in the heart of Downtown Mivida, The Lake District is an oasis where visitors can breathe the fresh, clean air and get away from it all. Characterized by its beautiful lake and stunning landscape.

The Lake District provides an array of activities for the entire family ensuring continuous stunning views, offering an exceptional outdoor experience. Whether you are looking for a morning work-out, a quick coffee fix, an exquisite meal by the lake, or simply some quality time with your friends and family, The Lake District has it all.