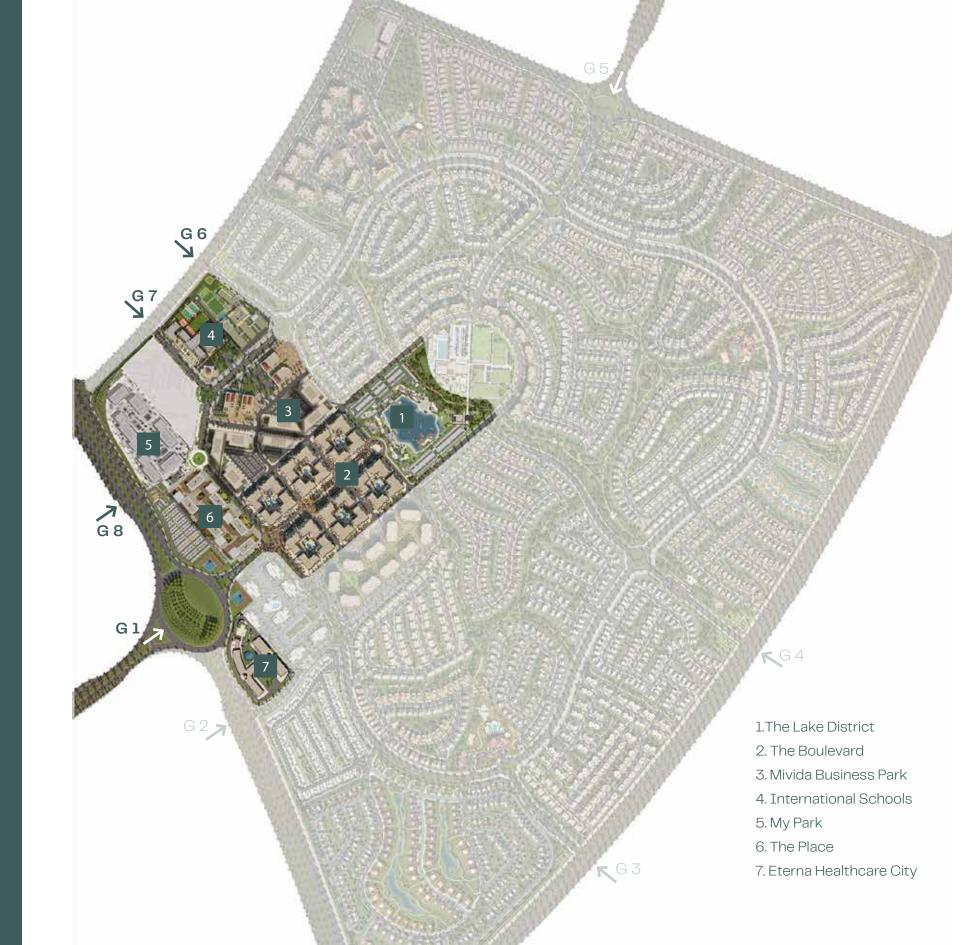

# The Vibrant Heart of Mivida

Finding your way to Downtown Mivida is easy with multiple access points on Road 90 through three main gates and ample parking spaces, you'll never have to worry about getting here or getting around.

#### THE BOULEI/ARD

111

NUMBER OF UNITS

80%

TENANT MIX

2,081

18,115

INDOOR AREA

#### THE MAKE DISTRICT

30

NUMBER OF UNITS

3,750

INDOOR AREA

80%

TENANT MIX

10,000

#### MIVIDA BUSINESS PARK

Increase your productivity and reduce your stress levels in this aesthetically pleasing office complex. Spread over 100,000 sqm, Mivida Business Park offers world-class facilities including state-of-the-art business center, well equipped meeting rooms, an outdoor area for food and beverages and much more.

## Pite Pace!

The Place makes work a breeze by offering residents offices and clinics located right next to their homes. It also helps save time and effort by providing surrounding amenities that cater to all your needs.

#### **MYPARK**

Designed with your needs in mind, My Park helps you make the most of your days by balancing the needs of your work, family, and everyday life. It offers a vast array of amenities including restaurants, retail outlets, offices, clinics, and even convenient parking, all in a flexible layout aimed at creating a modern holistic experience.

### ETERNA HEALTHCARE CITY

Mivida puts your health first. Eterna HealthCare City is Egypt's first medical complex to combine a hospital, multidisciplinary clinics, medical labs, and pharmacies under one roof. This combination of offerings delivers a more comfortable and convenient medical experience for both patients and physicians.