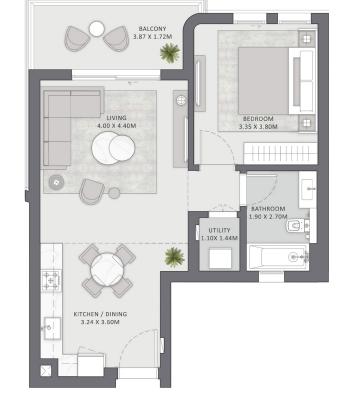

# UNIT 2 1B-1

# 1 BEDROOM APARTMENT

# Level G & 2

| Total Area without terraces | 78 SQM |
|-----------------------------|--------|
| Total Terraces              | 7 SQM  |
| Total Gross Area            | 85 SQM |

| Number of Bedrooms  | 1 |
|---------------------|---|
| Number of Bathrooms | 1 |