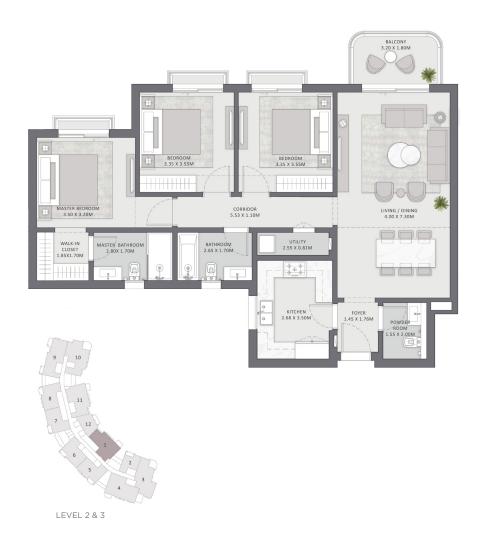

# DISCLAIMER

UNIT 1 3B-1

3 BEDROOMS APARTMENT

Level 2 & 3

| Area without terraces | 154 SQM |
|-----------------------|---------|
| Total Terraces        | 8 SQM   |
| Total Gross Area      | 162 SQM |

| Number of Bedrooms    | 3       |
|-----------------------|---------|
| Number of Bathrooms   | 2       |
| Powder Room           | 1       |
| EXternal storage area | 2.5 SQM |

## DISCLAIMER

1. All room dimensions are measured to structural elements and exclude wall niches and construction tolerances. 2. All dimensions have been provided by our consultant architects. 3. All materials, dimensions and drawings are approximate, information subject to change without notice. 4. Actual areas may vary from the stated area. Drawings not to scale. The developer reserves the right to make revisions without prior notice. 5. Actual unit areas, front windows, porches, terraces, loggia and exterior trim detail may vary by elevation styles and or level.