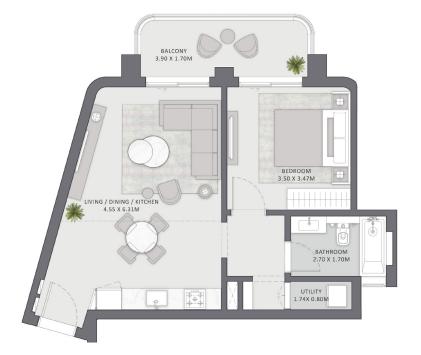

# UNIT 2 1B-1

# 1 BEDROOM APARTMENT

# Level G & 2

| Total Area without terraces | 78 SQM |
|-----------------------------|--------|
| Total Terraces              | 7 SQM  |
| Total Gross Area            | 85 SQM |

| Number of Bedrooms  | 1 |
|---------------------|---|
| Number of Bathrooms | 1 |