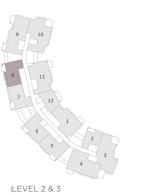

# DISCLAIMER

UNIT 1 3B-1

3 BEDROOMS APARTMENT

Level 2 & 3

| Area without terraces | 154 SQM |
|-----------------------|---------|
| Total Terraces        | 8 SQM   |
| Total Gross Area      | 162 SQM |

| Number of Bedrooms    | 3       |
|-----------------------|---------|
| Number of Bathrooms   | 2       |
| Powder Room           | 1       |
| EXternal storage area | 2.5 SQM |