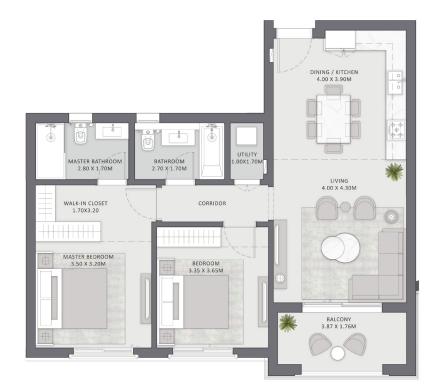

# UNIT 1 3B-1 3 BEDROOMS APARTMENT

# LEVEL 1

| Total Area without terraces | 154 SQM |
|-----------------------------|---------|
| Total Terraces              | 21 SQM  |
| Total Gross Area            | 175 SQM |
|                             |         |

| Number of Bedrooms    | 3       |
|-----------------------|---------|
| Number of Bathrooms   | 2       |
| Powder Room           | 1       |
| EXternal storage area | 2.5 SQM |