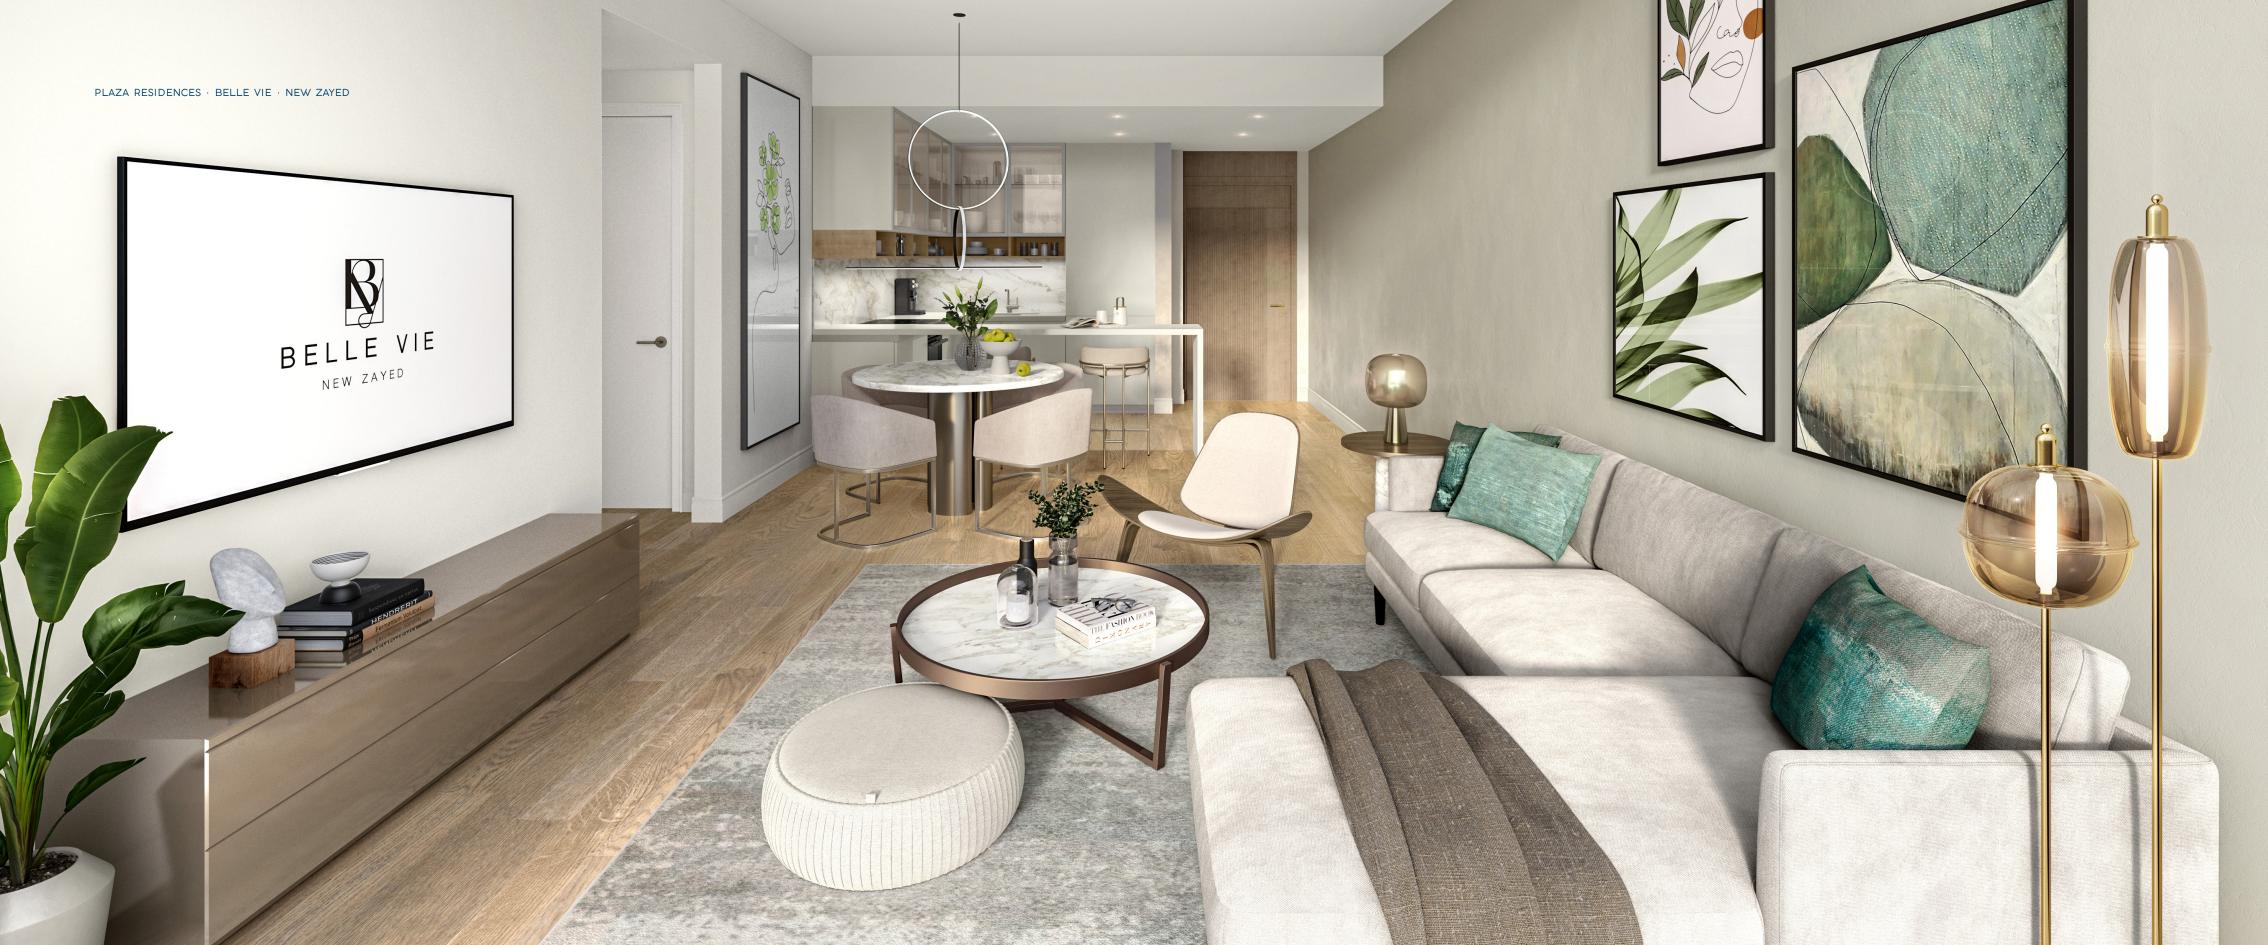

# Specifications & Facilities

# **LIVING, DINING & INTERNAL CORRIDORS**

FLOORS Engineered Wood
WALLS Paint White
CEILING Paint White

# KITCHEN

FLOORS Engineered Wood
Open Kitchen Layout
FLOORS Local Porcelain Tiles
Closed Kitchen Layout
WALLS Paint White
CEILING Paint White