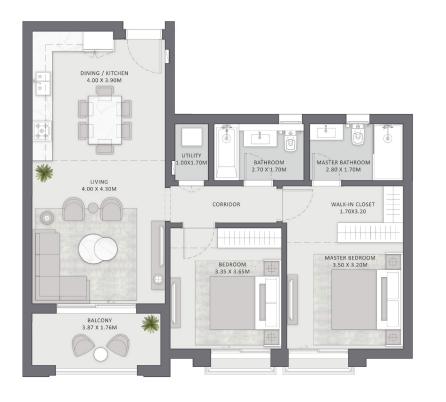

# DISCLAIMER

UNIT 5 2B-1 2 BEDROOMS APARTMENT

# Level G

| Area without terraces | 116 SQM |
|-----------------------|---------|
| Total Terraces        | 9 SQM   |
| Total Gross Area      | 125 SQM |

| Number of Bedrooms    | 2       |
|-----------------------|---------|
| Number of Bathrooms   | 2       |
| EXternal storage area | 2.5 SQM |