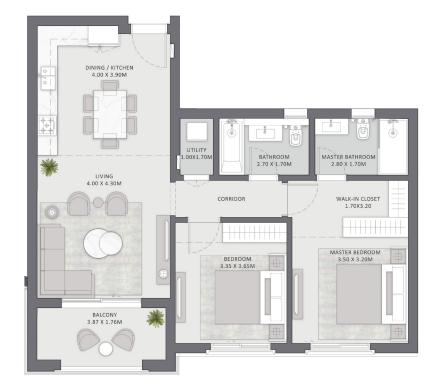

# Level 1

| Total Area without terraces | 154 SQM |
|-----------------------------|---------|
| Total Terraces              | 21 SQM  |
| Total Gross Area            | 175 SQM |

| Number of Bedrooms    | 3       |
|-----------------------|---------|
| Number of Bathrooms   | 2       |
| Powder Room           | 1       |
| EXternal storage area | 2.5 SQM |

### DISCLAIMER

UNIT 11 3B-1

3 BEDROOM APARTMENT

Level 2 & 3

| Area without terraces | 154 SQM |
|-----------------------|---------|
| Total Terraces        | 7 SQM   |
| Total Gross Area      | 161 SQM |

| Number of Bedrooms    | 3       |
|-----------------------|---------|
| Number of Bathrooms   | 2       |
| Powder Room           | 1       |
| EXternal storage area | 2.5 SQM |

### DISCLAIMER

1. All room dimensions are measured to structural elements and exclude wall niches and construction tolerances. 2. All dimensions have been provided by our consultant architects. 3. All materials, dimensions and drawings are approximate, information subject to change without notice. 4. Actual areas may vary from the stated area. Drawings not to scale. The developer reserves the right to make revisions without prior notice. 5. Actual unit areas, front windows, porches, terraces, loggia and exterior trim detail may vary by elevation styles and or level.