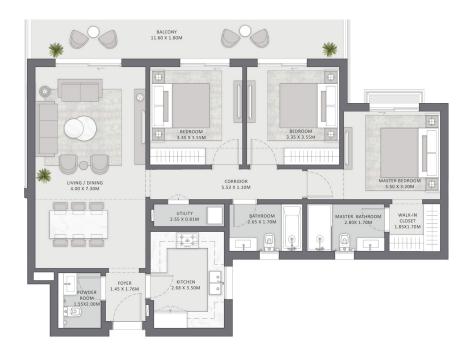

# UNIT 4 3BM-2 3 BEDROOMS APARTMENT

# Level G

| Total Area without terraces | 172 SQM |
|-----------------------------|---------|
| Total Terraces              | 12 SQM  |
| Total Gross Area            | 184 SQM |
|                             |         |

| Number of Bedrooms        | 3 |
|---------------------------|---|
| Number of Bathrooms       | 2 |
| Powder Room               | 1 |
| Maid's Room with Bathroom | 1 |

### DISCLAIMER

 $1.\,\mathsf{All}\,\mathsf{room}\,\mathsf{dimensions}\,\mathsf{are}\,\mathsf{measured}\,\mathsf{to}\,\mathsf{structural}\,\mathsf{elements}\,\mathsf{and}\,\mathsf{exclude}\,\mathsf{wall}\,\mathsf{niches}\,\mathsf{and}\,\mathsf{construction}\,\mathsf{tolerances}.$ 2. All dimensions have been provided by our consultant architects. 3. All materials, dimensions and drawings are approxiamate, information subject to change without notice. 4. Actual areas may vary from the stated area. Drawings not to scale. The developer reserves the right to make revisions without prior notice. 5. Actual unit areas, front windows, porches, terraces, loggia and exterior trim detail may vary by elevation styles and or level. \* This unit is the mirror of the above show plan