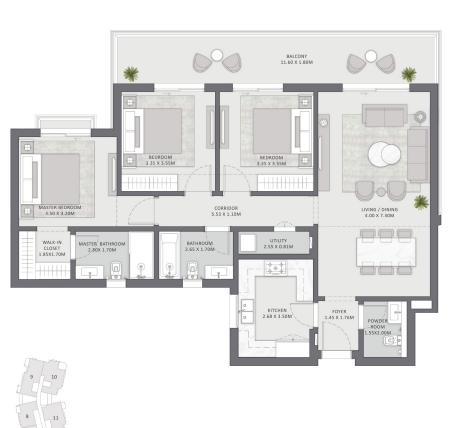

# UNIT 1 3B-1 3 BEDROOMS APARTMENT

# LEVEL 1

| Total Area without terraces | 154 SQM |
|-----------------------------|---------|
| Total Terraces              | 21 SQM  |
| Total Gross Area            | 175 SQM |
|                             |         |

| Number of Bedrooms    | 3       |
|-----------------------|---------|
| Number of Bathrooms   | 2       |
| Powder Room           | 1       |
| EXternal storage area | 2.5 SQM |