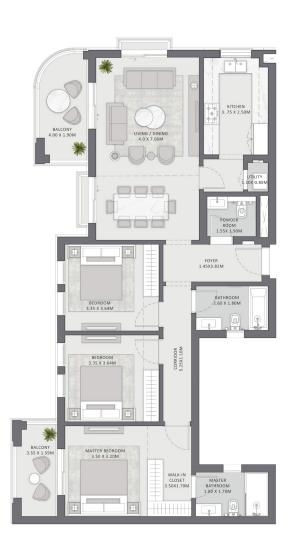

# Floor Plans

UNIT 1 3B-1
3 BEDROOMS APARTMENT

# Level G

| Area without terraces | 154 SQM |
|-----------------------|---------|
| Total Terraces        | 21 SQM  |
| Total Gross Area      | 175 SQM |

| Number of Bedrooms    | 3      |
|-----------------------|--------|
| Number of Bathrooms   | 2      |
| Powder Room           | 1      |
| EXternal storage area | 12 SQM |