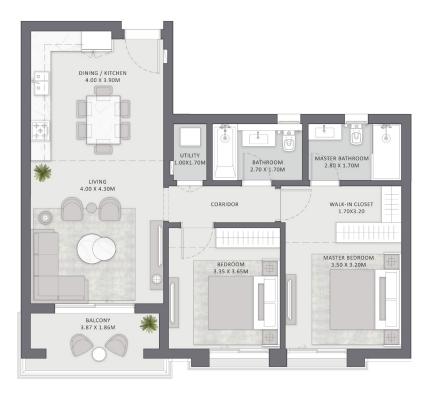

# Floor Plans

UNIT 1 3B-1
3 BEDROOMS APARTMENT

# Level G

| Area without terraces | 154 SQM |
|-----------------------|---------|
| Total Terraces        | 21 SQM  |
| Total Gross Area      | 175 SQM |

| Number of Bedrooms    | 3      |
|-----------------------|--------|
| Number of Bathrooms   | 2      |
| Powder Room           | 1      |
| EXternal storage area | 12 SQM |

## DISCLAIMER

1. All room dimensions are measured to structural elements and exclude wall niches and construction tolerances. 2. All dimensions have been provided by our consultant architects. 3. All materials, dimensions and drawings are approximate, information subject to change without notice. 4. Actual areas may vary from the stated area. Drawings not to scale. The developer reserves the right to make revisions without prior notice. 5. Actual unit areas, front windows, porches, terraces, loggia and exterior trim detail may vary by elevation styles and or level.