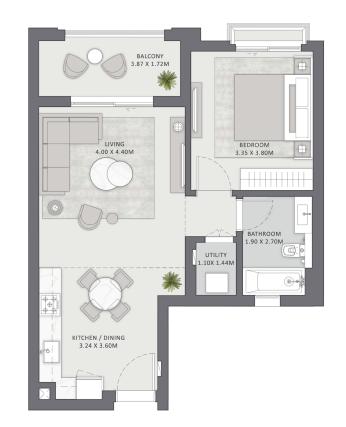

# Floor Plans

UNIT 1 3B-1
3 BEDROOMS APARTMENT

# Level G

| Area without terraces | 154 SQM |
|-----------------------|---------|
| Total Terraces        | 21 SQM  |
| Total Gross Area      | 175 SQM |

| Number of Bedrooms    | 3      |
|-----------------------|--------|
| Number of Bathrooms   | 2      |
| Powder Room           | 1      |
| EXternal storage area | 12 SQM |