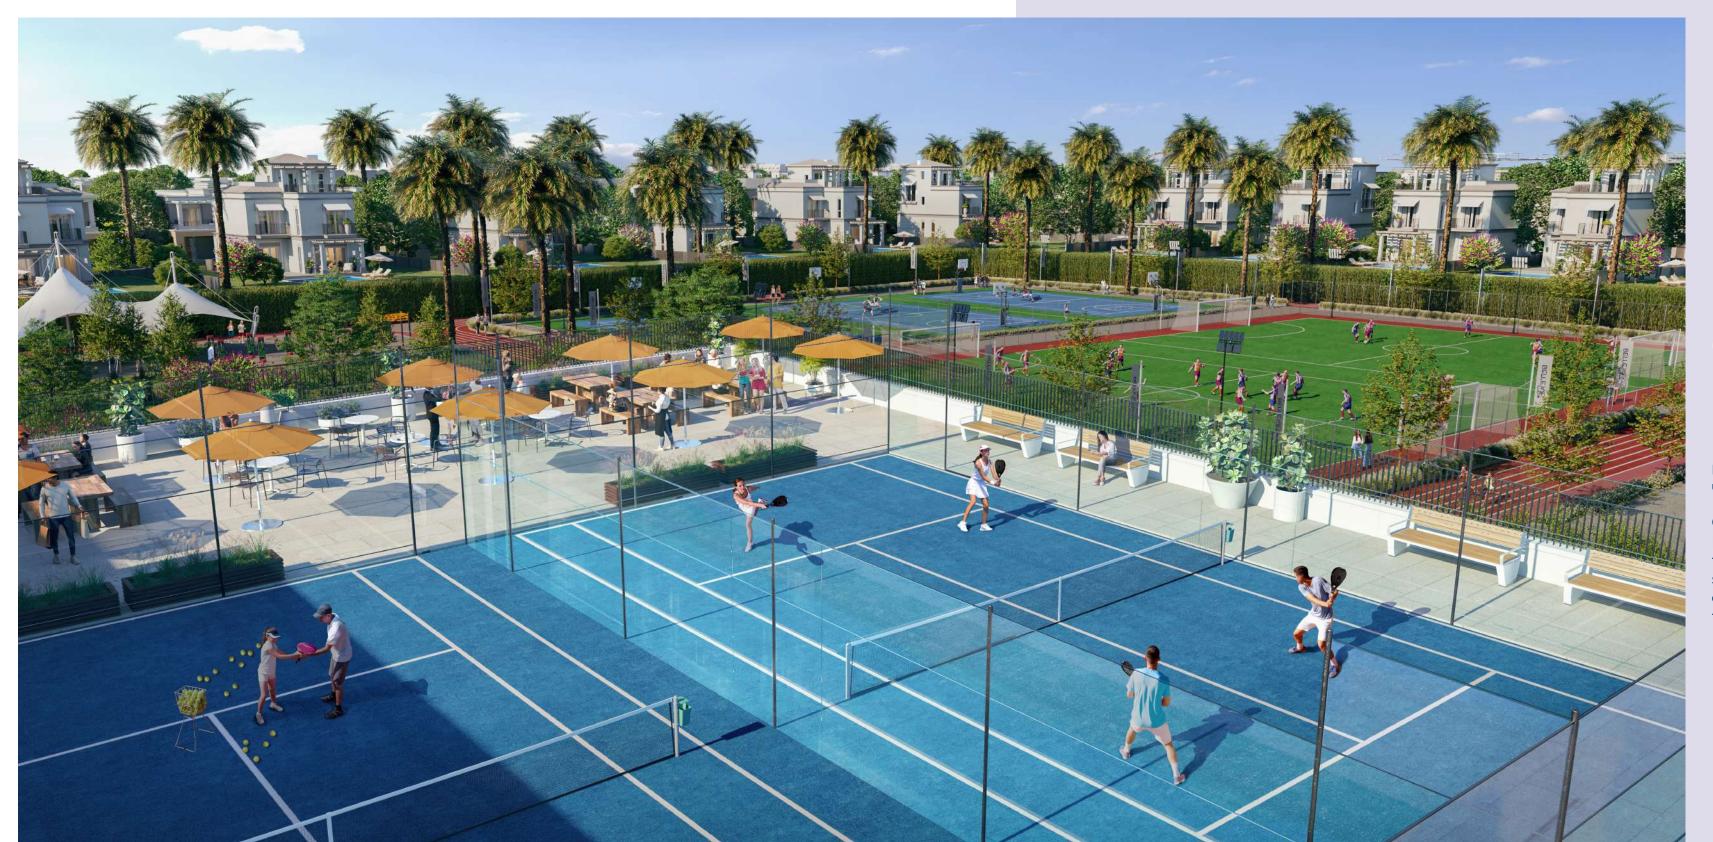

# Talents Unleashed at Belle Vie Club

Feel the rewarding energy of an active lifestyle, unlocking hidden talents, and healthy competition.

Catering to those with the athletic drive, Belle Vie Club includes state-of-the-art facilities dedicated to the most popular sports such as tennis, football, swimming, arts, music and more. There is something for every family member at Belle Vie Club.