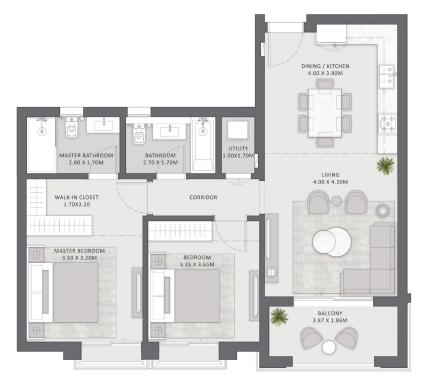

# Floor Plans

UNIT 1 3B-1
3 BEDROOMS APARTMENT

# Level G

| Area without terraces | 154 SQM |
|-----------------------|---------|
| Total Terraces        | 21 SQM  |
| Total Gross Area      | 175 SQM |

| Number of Bedrooms    | 3      |
|-----------------------|--------|
| Number of Bathrooms   | 2      |
| Powder Room           | 1      |
| EXternal storage area | 12 SQM |

## DISCLAIMER

1. All room dimensions are measured to structural elements and exclude wall niches and construction tolerances. 2. All dimensions have been provided by our consultant architects. 3. All materials, dimensions and drawings are approximate, information subject to change without notice. 4. Actual areas may vary from the stated area. Drawings not to scale. The developer reserves the right to make revisions without prior notice. 5. Actual unit areas, front windows, porches, terraces, loggia and exterior trim detail may vary by elevation styles and or level.