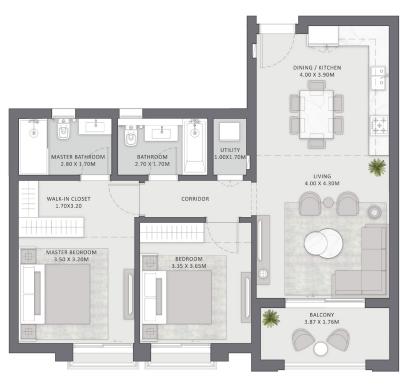

# Floor Plans

UNIT 1 3B-1
3 BEDROOMS APARTMENT

# Level G

| Area without terraces | 154 SQM |
|-----------------------|---------|
| Total Terraces        | 21 SQM  |
| Total Gross Area      | 175 SQM |

| Number of Bedrooms    | 3      |
|-----------------------|--------|
| Number of Bathrooms   | 2      |
| Powder Room           | 1      |
| EXternal storage area | 12 SQM |