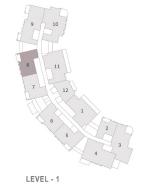

# Site plan

# LEVEL 1

| Total Area without terraces | 154 SQM |
|-----------------------------|---------|
| Total Terraces              | 21 SQM  |
| Total Gross Area            | 175 SQM |
|                             |         |

| Number of Bedrooms    | 3       |
|-----------------------|---------|
| Number of Bathrooms   | 2       |
| Powder Room           | 1       |
| EXternal storage area | 2.5 SQM |