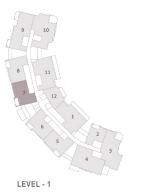

ided by our consultant architects. 3. All materials, dimensions and drawings are approximate, information subject to change without notice. 4. Actual areas may vary from the stated area. Drawings not to scale. The developer reserves the right to make revisions without prior notice. 5. Actual unit areas, front windows, porches, terraces, loggia and exterior trim detail may vary by elevation styles and or level.







# UNIT 7 2B-1 2 BEDROOMS APARTMENT

# Level 1

| Total Area without terraces | 116 SQM |
|-----------------------------|---------|
| Total Terraces              | 8 SQM   |
| Total Gross Area            | 124 SQM |

| Number of Bedrooms    | 2       |
|-----------------------|---------|
| Number of Bathrooms   | 2       |
| EXternal storage area | 4.5 SQM |

### DISCLAIMER





UNIT 7 2B-1
2 BEDROOMS APARTMENT

# Level 3

| Area without terraces | 116 SQM |
|-----------------------|---------|
| Total Terraces        | 8 SQM   |
| Total Gross Area      | 124 SQM |

| Number of Bedrooms    | 2       |
|-----------------------|---------|
| Number of Bathrooms   | 2       |
| EXternal storage area | 4.5 SQM |

### DISCLAIMER

1. All room dimensions are measured to structural elements and exclude wall niches and construction tolerances. 2. All dimensions have been provided by our consultant architects. 3. All materials, dimensions and drawings are approximate, information subject to change without notice. 4. Actual areas may vary from the stated area. Drawings not to scale. The developer reserves the right to make revisions without prior notice. 5. Actual unit areas