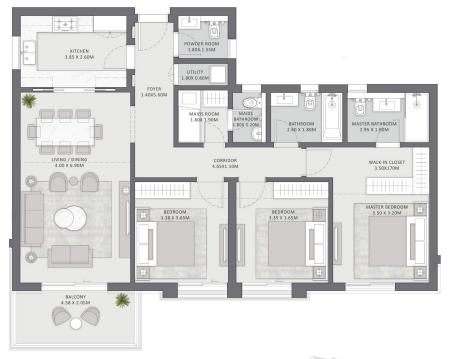

# Floor Plans

UNIT 1 3B-1
3 BEDROOMS APARTMENT

# Level G

| Area without terraces | 154 SQM |
|-----------------------|---------|
| Total Terraces        | 21 SQM  |
| Total Gross Area      | 175 SQM |

| Number of Bedrooms    | 3      |
|-----------------------|--------|
| Number of Bathrooms   | 2      |
| Powder Room           | 1      |
| EXternal storage area | 12 SQM |

## DISCLAIMER

1. All room dimensions are measured to structural elements and exclude wall niches and construction tolerances. 2. All dimensions have been provided by our consultant architects. 3. All materials, dimensions and drawings are approximate, information subject to change without notice. 4. Actual areas may vary from the stated area. Drawings not to scale. The developer reserves the right to make revisions without prior notice. 5. Actual unit areas, front windows, porches, terraces, loggia and exterior trim detail may vary by elevation styles and or level.