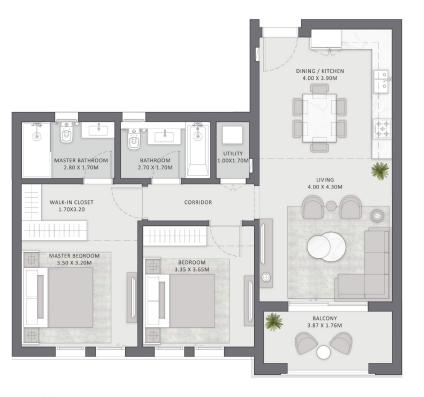

# UNIT 11 3B-1

# 3 BEDROOM APARTMENT

# Level 1

| Total Area without terraces | 154 SQM |
|-----------------------------|---------|
| Total Terraces              | 21 SQM  |
| Total Gross Area            | 175 SQM |

| Number of Bedrooms    | 3       |
|-----------------------|---------|
| Number of Bathrooms   | 2       |
| Powder Room           | 1       |
| EXternal storage area | 2.5 SQM |