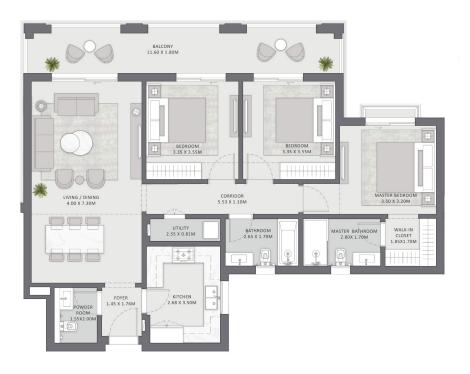

# Level G & 2

| Area without terraces | 172 SQM |
|-----------------------|---------|
| Total Terraces        | 12 SQM  |
| Total Gross Area      | 184 SQM |

| Number of Bedrooms        | 3 |
|---------------------------|---|
| Number of Bathrooms       | 2 |
| Powder Room               | 1 |
| Maid's Room with Bathroom | 1 |

# **UNIT 3** 3BM-1

# 3 BEDROOMS APARTMENT

# Level 1

| Total Area without terraces | 172 SQM |
|-----------------------------|---------|
| Total Terraces              | 11 SQM  |
| Total Gross Area            | 182 SQM |
|                             |         |

| Number of Bedrooms        | 3 |
|---------------------------|---|
| Number of Bathrooms       | 2 |
| Powder Room               | 1 |
| Maid's Room with Bathroom | 1 |

## DISCLAIMER

1. All room dimensions are measured to structural elements and exclude wall niches and construction tolerances. 2. All dimensions have been provided by our consultant architects. 3. All materials, dimensions and drawings are approximate, information subject to change without notice. 4. Actual areas may vary from the stated area. Drawings not to scale. The developer reserves the right to make revisions without prior notice. 5. Actual unit areas, front windows, porches, terraces, loggia and exterior trim detail may vary by elevation styles and or level.