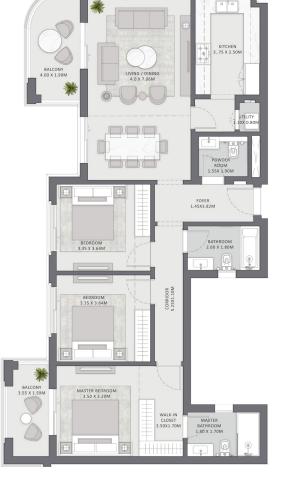

# Floor Plans

UNIT 1 3B-1
3 BEDROOMS APARTMENT

# LEVEL 1

| Total Area without terraces | 154 SQM |
|-----------------------------|---------|
| Total Terraces              | 21 SQM  |
| Total Gross Area            | 175 SQM |
|                             |         |

| Number of Bedrooms    | 3       |
|-----------------------|---------|
| Number of Bathrooms   | 2       |
| Powder Room           | 1       |
| EXternal storage area | 2.5 SQM |