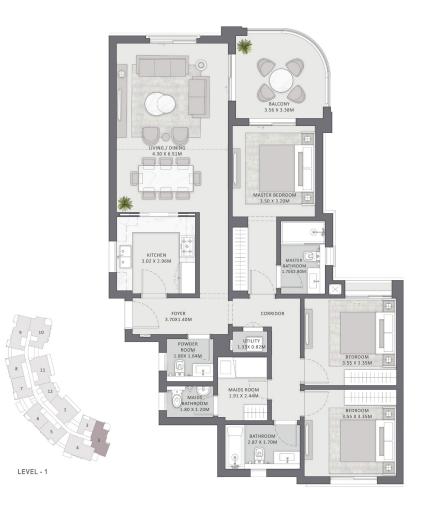

# Floor Plans

UNIT 1 3B-1
3 BEDROOMS APARTMENT

# Level G

| Area without terraces | 154 SQM |
|-----------------------|---------|
| Total Terraces        | 21 SQM  |
| Total Gross Area      | 175 SQM |

| Number of Bedrooms    | 3      |
|-----------------------|--------|
| Number of Bathrooms   | 2      |
| Powder Room           | 1      |
| EXternal storage area | 12 SQM |