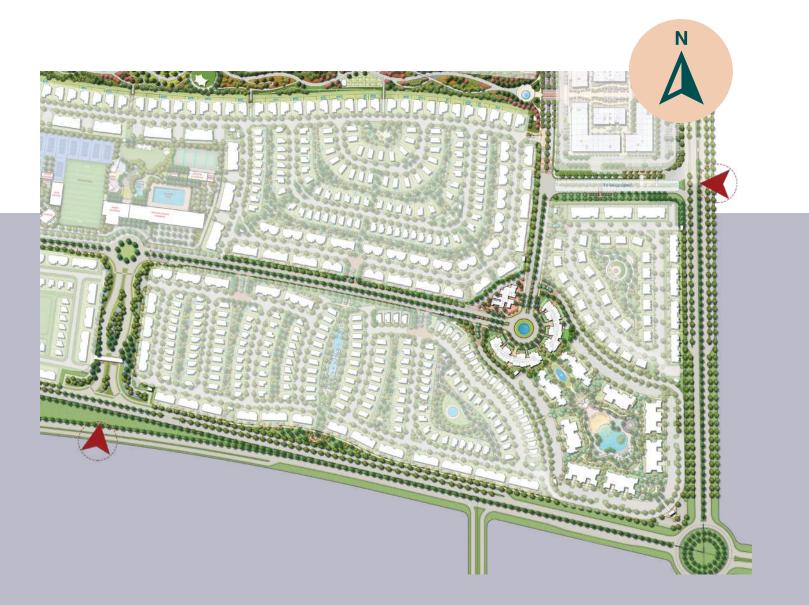

hance the resident's total living experience emulating the features of a modern, collaborative workplace.

The lounge is immaculately furnished and designed with soft seating areas, coffee stations, stylish rigs and plants.



# Entertainment Lounge

Whether you would like to play games, watch movies, or gather with some friends, the Entertainment Lounge is your perfect spot. Plaza Residences features an indoor entertainment area with a games room, fun kids' play area, coffee shop, and a billiard hall. The Lounge provides you with a multitude of options to keep you busy.







### DISCLAIMED

All materials and drawings are approximate information subject to change without notice.

Drawing not to scale. The developer reserves the right to make revisions without prior notice.

# Site plan



# Floor Plans



UNIT 1 3B-1
3 BEDROOMS APARTMENT

# Level G

| Area without terraces | 154 SQM |
|-----------------------|---------|
| Total Terraces        | 21 SQM  |
| Total Gross Area      | 175 SQM |

| Number of Bedrooms    | 3      |
|-----------------------|--------|
| Number of Bathrooms   | 2      |
| Powder Room           | 1      |
| EXternal storage area | 12 SQM |

## DISCLAIMER

1. All room dimensions are measured to structural elements and exclude wall niches and construction tolerances. 2. All dimensions have been provided by our consultant architects. 3. All materials, dimensions and drawings are approximate, information subject to change without notice. 4. Actual areas may vary from the stated area. Drawings not to scale. The developer reserves the right to make revis