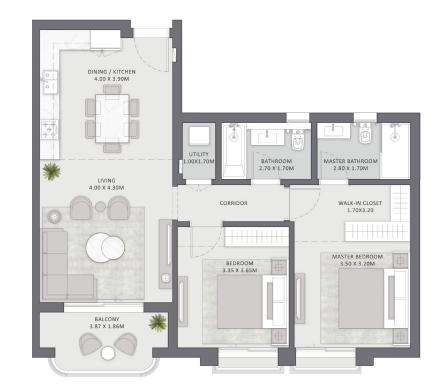

# UNIT 1 3B-1 3 BEDROOMS APARTMENT

# LEVEL 1

| Total Area without terraces | 154 SQM |
|-----------------------------|---------|
| Total Terraces              | 21 SQM  |
| Total Gross Area            | 175 SQM |
|                             |         |

| Number of Bedrooms    | 3       |
|-----------------------|---------|
| Number of Bathrooms   | 2       |
| Powder Room           | 1       |
| EXternal storage area | 2.5 SQM |