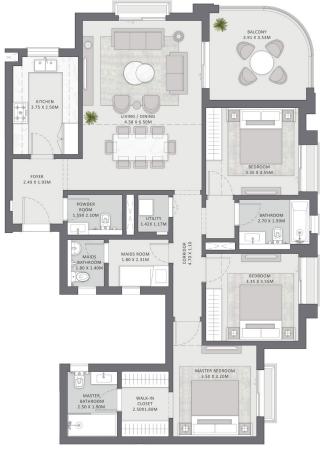

# UNIT 9 3B-2

# 3 BEDROOM APARTMENT

# Level 1

| Total Area without terraces | 163 SQM |
|-----------------------------|---------|
| Total Terraces              | 12 SQM  |
| Total Gross Area            | 175 SQM |

| Number of Bedrooms  | 3 |
|---------------------|---|
| Number of Bathrooms | 2 |
| Powder Room         | 1 |