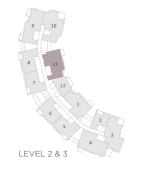

# Site plan

# DISCLAIMER

UNIT 1 3B-1

3 BEDROOMS APARTMENT

Level 2 & 3

| Area without terraces | 154 SQM |
|-----------------------|---------|
| Total Terraces        | 8 SQM   |
| Total Gross Area      | 162 SQM |

| Number of Bedrooms    | 3       |
|-----------------------|---------|
| Number of Bathrooms   | 2       |
| Powder Room           | 1       |
| EXternal storage area | 2.5 SQM |