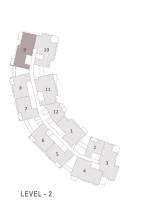

visions without prior notice. 5. Actual unit areas, front windows, porches, terraces, loggia and exterior trim detail may vary by elevation styles and or level.





# UNIT 8 2B-1 2 BEDROOMS APARTMENT

# Level 2 & 3

| Total Area without terraces | 116 SQM |
|-----------------------------|---------|
| Total Terraces              | 8 SQM   |
| Total Gross Area            | 124 SQM |

| Number of Bedrooms  | 2 |
|---------------------|---|
| Number of Bathrooms | 2 |

### DISCLAIMER





UNIT 9 3B-2

3 BEDROOM APARTMENT

# Level G & 2

| Area without terraces | 163 SQM |
|-----------------------|---------|
| Total Terraces        | 15 SQM  |
| Total Gross Area      | 178 SQM |

| Number of Bedrooms  | 3 |
|---------------------|---|
| Number of Bathrooms | 2 |
| Powder Room         | 1 |







# UNIT 9 3B-2

# 3 BEDROOM APARTMENT

# Level 1

| Total Area without terraces | 163 SQM |
|-----------------------------|---------|
| Total Terraces              | 12 SQM  |
| Total Gross Area            | 175 SQM |

| Number of Bedrooms  | 3 |
|---------------------|---|
| Number of Bathrooms | 2 |
| Powder Room         | 1 |





### DISCLAIMER

1. All room dimensions are measured to structural elements and exclude wall niches and construction tolerances.
2. All dimensions have been provided by our consultant architects.
3. All materials, dimensions and drawings are approxiamate, information subject to change without notice.
4. Actual areas may vary from the stated area. Drawings not to scale. The developer reserves the right to make revisions without prior notice.
5. Actual unit ar