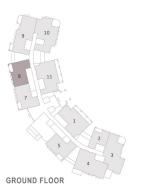

# Site plan

# Floor Plans

UNIT 1 3B-1
3 BEDROOMS APARTMENT

# Level G

| Area without terraces | 154 SQM |
|-----------------------|---------|
| Total Terraces        | 21 SQM  |
| Total Gross Area      | 175 SQM |

| Number of Bedrooms    | 3      |
|-----------------------|--------|
| Number of Bathrooms   | 2      |
| Powder Room           | 1      |
| EXternal storage area | 12 SQM |