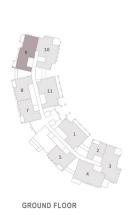

revisions without prior notice. 5. Actual unit areas, front windows, porches, terraces, loggia and exterior trim detail may vary by elevation styles and or level.





# UNIT 8 2B-1 2 BEDROOMS APARTMENT

# Level 2 & 3

| Total Area without terraces | 116 SQM |
|-----------------------------|---------|
| Total Terraces              | 8 SQM   |
| Total Gross Area            | 124 SQM |

| Number of Bedrooms  | 2 |
|---------------------|---|
| Number of Bathrooms | 2 |

### DISCLAIMER





UNIT 9 3B-2

3 BEDROOM APARTMENT

# Level G & 2

| Area without terraces | 163 SQM |
|-----------------------|---------|
| Total Terraces        | 15 SQM  |
| Total Gross Area      | 178 SQM |

| Number of Bedrooms  | 3 |
|---------------------|---|
| Number of Bathrooms | 2 |
| Powder Room         | 1 |







# UNIT 9 3B-2

# 3 BEDROOM APARTMENT

# Level 1

| Total Area without terraces | 163 SQM |
|-----------------------------|---------|
| Total Terraces              | 12 SQM  |
| Total Gross Area            | 175 SQM |

| Number of Bedrooms  | 3 |
|---------------------|---|
| Number of Bathrooms | 2 |
| Powder Room         | 1 |





### DISCLAIMER

1. All room dimensions are measured to structural elements and exclude wall niches and construction tolerances.
2. All dimensions have been provided by our consultant architects.
3. All materials, dimensions and drawings are approxiamate, information subject to change without notice.
4. Actual areas may vary from the stated area. Drawings not to scale. The developer reserves the right to make revisions without prior notice.
5. Actual unit