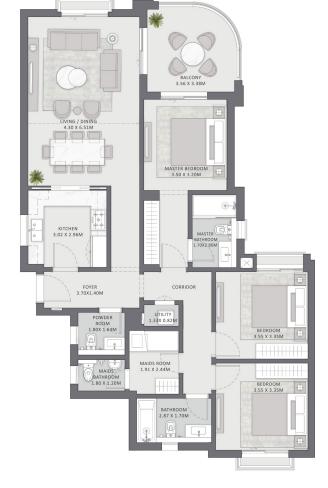

### DISCLAIMER

UNIT 3 3BM-1

3 BEDROOMS APARTMENT

# Level G & 2

| Area without terraces | 172 SQM |
|-----------------------|---------|
| Total Terraces        | 12 SQM  |
| Total Gross Area      | 184 SQM |

| Number of Bedrooms        | 3 |
|---------------------------|---|
| Number of Bathrooms       | 2 |
| Powder Room               | 1 |
| Maid's Room with Bathroom | 1 |