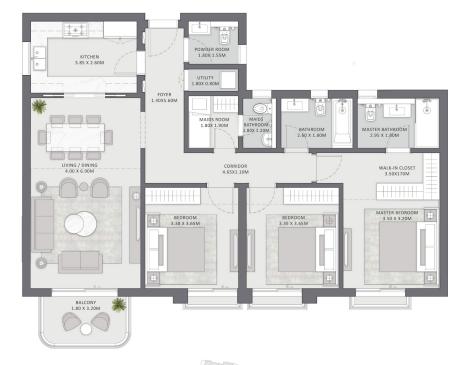

# UNIT 1 3B-1 3 BEDROOMS APARTMENT

# LEVEL 1

| Total Area without terraces | 154 SQM |
|-----------------------------|---------|
| Total Terraces              | 21 SQM  |
| Total Gross Area            | 175 SQM |
|                             |         |

| Number of Bedrooms    | 3       |
|-----------------------|---------|
| Number of Bathrooms   | 2       |
| Powder Room           | 1       |
| EXternal storage area | 2.5 SQM |

## DISCLAIMER

1. All room dimensions are measured to structural elements and exclude wall niches and construction tolerances. 2. All dimensions have been provided by our consultant architects. 3. All materials, dimensions and drawings are approximate, information subject to change without notice. 4. Actual areas may vary from the stated area. Drawings not to scale. The developer reserves the right to make revisions without prior notice. 5. Actual unit areas, front windows, porches, terraces, loggia and exterior trim detail may vary by elevation styles and or level.