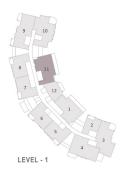

# Site plan

# LEVEL 1

| Total Area without terraces | 154 SQM |
|-----------------------------|---------|
| Total Terraces              | 21 SQM  |
| Total Gross Area            | 175 SQM |
|                             |         |