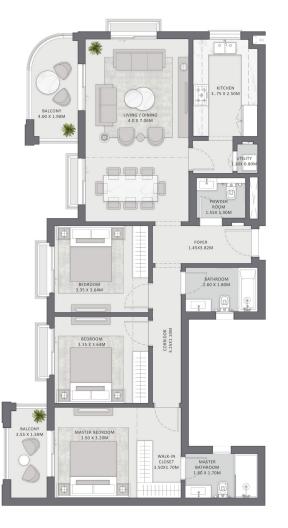

# Floor Plans

UNIT 1 3B-1
3 BEDROOMS APARTMENT

# Level G

| Area without terraces | 154 SQM |
|-----------------------|---------|
| Total Terraces        | 21 SQM  |
| Total Gross Area      | 175 SQM |

| Number of Bedrooms    | 3      |
|-----------------------|--------|
| Number of Bathrooms   | 2      |
| Powder Room           | 1      |
| EXternal storage area | 12 SQM |

## DISCLAIMER

1. All room dimensions are measured to structural elements and exclude wall niches and construction tolerances. 2. All dimensions have been provided by our consultant architects. 3. All materials, dimensions and drawings are approximate, information subject to change without notice. 4. Actual areas may vary from the stated area. Drawings not to scale. The developer reserves the right to make revisions without prior notice. 5. Actual unit areas, front windows, porches, terraces, loggia and exterior trim detail may vary by elevation styles and or level.