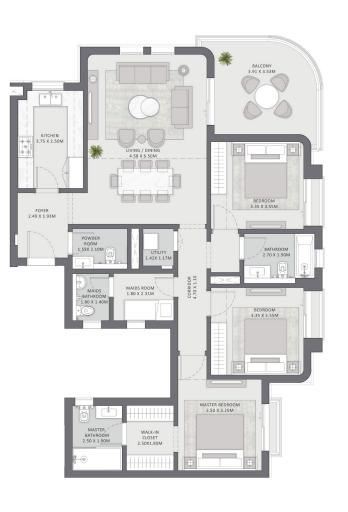

# Floor Plans

UNIT 1 3B-1
3 BEDROOMS APARTMENT

# Level G

| Area without terraces | 154 SQM |
|-----------------------|---------|
| Total Terraces        | 21 SQM  |
| Total Gross Area      | 175 SQM |

| Number of Bedrooms    | 3      |
|-----------------------|--------|
| Number of Bathrooms   | 2      |
| Powder Room           | 1      |
| EXternal storage area | 12 SQM |

## DISCLAIMER

1. All room dimensions are measured to structural elements and exclude wall niches and construction tolerances. 2. All dimensions have been provided by our consultant architects. 3. All materials, dimensions and drawings are approximate, information subject to change without notice. 4. Actual areas may vary from the stated area. Drawings not to scale. The developer reserves the right to make revisions without prior notice. 5. Actual unit areas, front windows, porches, terraces, loggia and exterior trim detail may vary by elevation styles and or level.