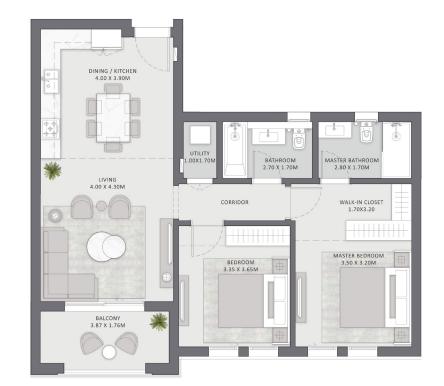

UNIT 5 2B-1

2 BEDROOMS APARTMENT

Level 2 & 3

| Area without terraces | 116 SQM |
|-----------------------|---------|
| Total Terraces        | 8 SQM   |
| Total Gross Area      | 124 SQM |

| Number of Bedrooms  | 2 |
|---------------------|---|
| Number of Bathrooms | 2 |