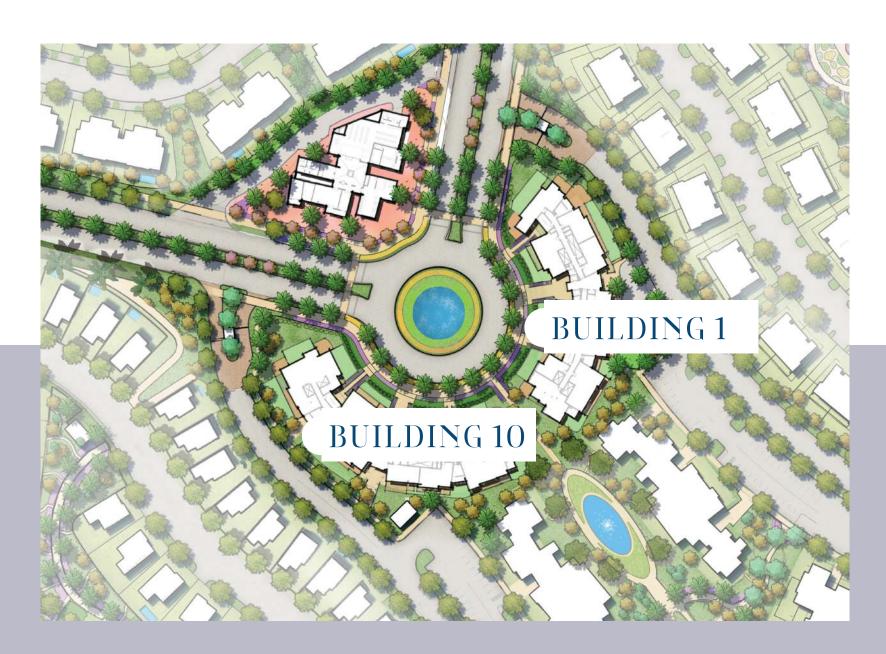

Enjoy the views of Plaza Residences, overlooking the beautiful fountain area and The Plaza, where all your needs are met. Elegant residential complex features a common spaces for all your lifestyle needs, such as a residents' lounge, co-working space video games room and reading zone.