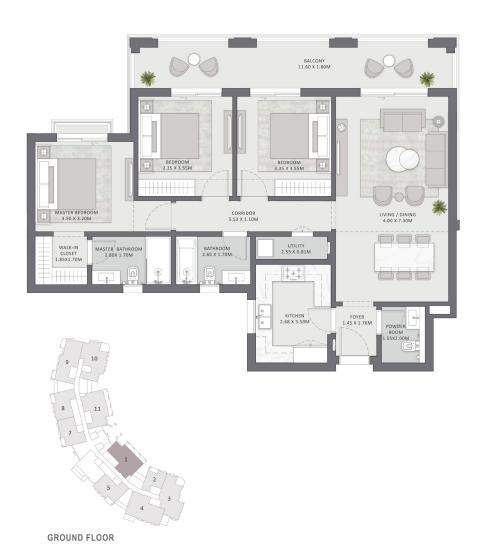

# Floor Plans

UNIT 1 3B-1
3 BEDROOMS APARTMENT

# Level G

| Area without terraces | 154 SQM |
|-----------------------|---------|
| Total Terraces        | 21 SQM  |
| Total Gross Area      | 175 SQM |

| Number of Bedrooms    | 3      |
|-----------------------|--------|
| Number of Bathrooms   | 2      |
| Powder Room           | 1      |
| EXternal storage area | 12 SQM |

## DISCLAIMER

1. All room dimensions are measured to structural elements and exclude wall niches and construction tolerances. 2. All dimensions have been provided by our consultant architects. 3. All materials, dimensions and drawings are approximate, information subject to change without notice. 4. Actual areas may vary from the stated area. Drawings not to scale. The developer reserves the right to make revisions without prior notice. 5. Actual unit areas, front windows, porches, terraces, loggia and exterior trim detail may vary by elevation styles and or level.