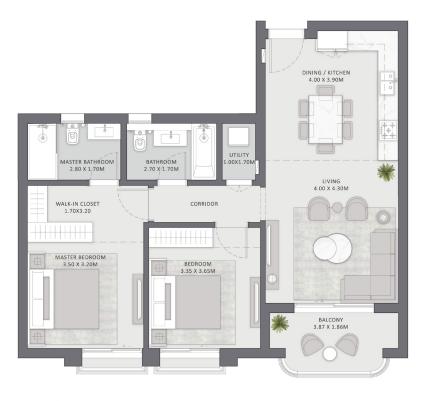

# DISCLAIMER

UNIT 1 3B-1

3 BEDROOMS APARTMENT

Level 2 & 3

| Area without terraces | 154 SQM |
|-----------------------|---------|
| Total Terraces        | 8 SQM   |
| Total Gross Area      | 162 SQM |

| Number of Bedrooms    | 3       |
|-----------------------|---------|
| Number of Bathrooms   | 2       |
| Powder Room           | 1       |
| EXternal storage area | 2.5 SQM |

## DISCLAIMER

1. All room dimensions are measured to structural elements and exclude wall niches and construction tolerances. 2. All dimensions have been provided by our consultant architects. 3. All materials, dimensions and drawings are approximate, information subject to change without notice. 4. Actual areas may vary from the stated area. Drawings not to scale. The developer reserves the right to make revisions without prior notice. 5. Actual unit areas, front windows, porches, terraces, loggia and exterior trim detail may vary by elevation styles and or level.