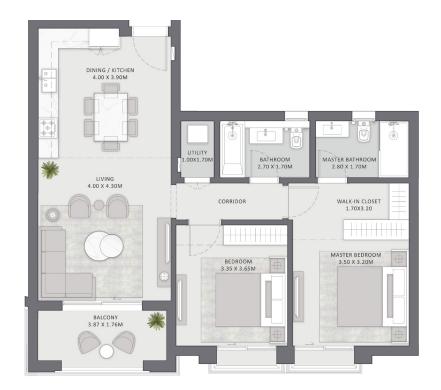

### DISCLAIMER

UNIT 11 3B-1

3 BEDROOM APARTMENT

Level 2 & 3

| Area without terraces | 154 SQM |
|-----------------------|---------|
| Total Terraces        | 7 SQM   |
| Total Gross Area      | 161 SQM |

| Number of Bedrooms    | 3       |
|-----------------------|---------|
| Number of Bathrooms   | 2       |
| Powder Room           | 1       |
| EXternal storage area | 2.5 SQM |