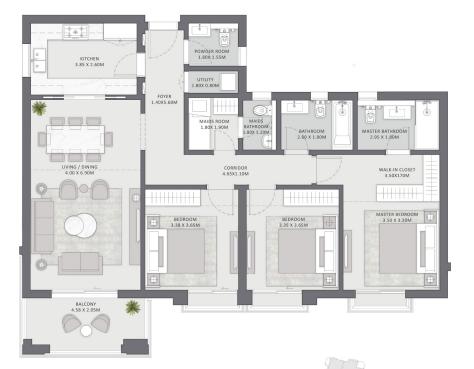

# UNIT 10 3BM-3

# 3 BEDROOM APARTMENT

# Level G & 2

| Total Area without terraces | 174 SQM |
|-----------------------------|---------|
| Total Terraces              | 17 SQM  |
| Total Gross Area            | 191 SQM |
|                             |         |

| Number of Bedrooms        | 3 |
|---------------------------|---|
| Number of Bathrooms       | 2 |
| Powder Room               | 1 |
| Maid's Room with Bathroom | 1 |