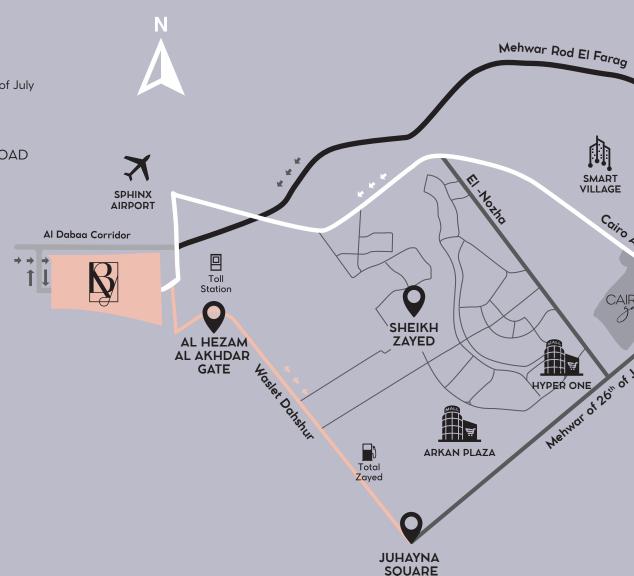

Find tranquility at The Beach. Whatever you may do and wherever you may be, you celebrate the excitement of life.

vath to a blissful life is paved comfortably with Belle Vie's highly accessible location.

# ROUTE 1:

# HEZAM AL AKHDAR

Starting from: The intersection of 26th of July corridor with Waslet Dahshur To Belle Vie: 10 mins

### ROUTE 2:

CAIRO ALEXANDRIA DESERT ROAD Starting from: The Toll Station To Belle Vie: 10 mins

MEHWAR ROD EL FARAG

Starting from: Belle Vie To Mehwar Rod EL Farag: 5 mins

# AL DABAA CORRIDOR

Starting from: Wataneya Gas Station To Belle Vie: 5 mins

MEHWAR ROD EL FARAG 5 mins

MALL OF ARABIA
15 mins

SPHINX AIRPORT 5 mins

MALL OF ARABIA

**GRAND EGYPTIA** MUSEUM