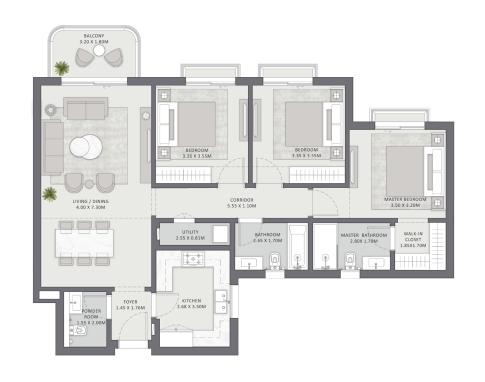

# UNIT 1 3B-1 3 BEDROOMS APARTMENT

# LEVEL 1

| Total Area without terraces | 154 SQM |
|-----------------------------|---------|
| Total Terraces              | 21 SQM  |
| Total Gross Area            | 175 SQM |
|                             |         |

| Number of Bedrooms    | 3       |
|-----------------------|---------|
| Number of Bathrooms   | 2       |
| Powder Room           | 1       |
| EXternal storage area | 2.5 SQM |