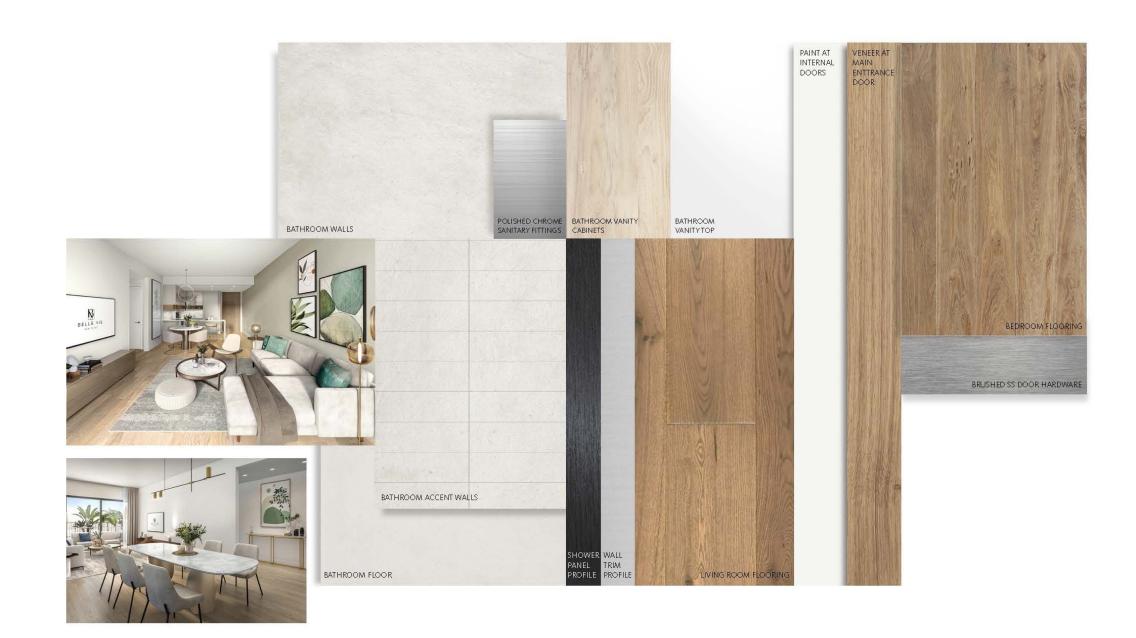

# Specifications & Facilities

# **Entry Foyer**

FLOORS Engineered Wood
WALLS Paint White
CEILING Paint White

# **LIVING, DINING & INTERNAL CORRIDORS**

FLOORS Engineered Wood
WALLS Paint White
CEILING Paint White

# KITCHEN

FLOORS Engineered Wood
Open Kitchen Layout
FLOORS Local Porcelain Tiles
Closed Kitchen Layout
WALLS Paint White
CEILING Paint White

# **KITCHEN CABINETRY**

Not Included

# **DOORS**

**ENTRANCE** Timber Veneer Wood Work

INTERNAL DOOR Matt Lacquer Paint White

# **BEDROOMS**

FLOORS Hdf Flooring
WALLS Paint White
CEILING Paint White

# **WARDROBES**

Not Included

# **BATHROOMS**

FLOORS Porcelain Tiles
WALLS Porcelain Tiles
PAINT White
CEILING Paint White

# **SANITARY WARE**

High Quality Local Sanitary Ware Fixtures And Chrome Mixers

# **UTILITY ROOM**

FLOORS Local Ceramic Tiles
WALLS Local Ceramic Tiles
CEILING Paint White

# **MAID'S ROOM**

FLOORS Local Ceramic Tiles
WALLS Paint White
CEILING Paint White

## **MAID'S BATHROOM**

FLOORS Local Ceramic Tiles
WALLS Local Ceramic Tiles

# **WATER HEATER**

THE UNITS are delivered without water heater (EWH)
THE DESIGN is based on conventional
EWH type with electrical load of max 2 KW

# **APPLIANCES & PANTRY IF ANY**

**NOT INCLUDED** - Provisions Only

### **ALUMINIUM & GLAZING**

ALUMINIUM WORK Powder Coated Aluminium Frames GLASS - Single Glazing