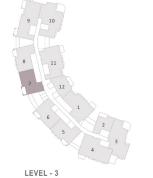

# DISCLAIMER

EVEL - 3

UNIT 11 3B-1

3 BEDROOM APARTMENT

# Level G

| Area without terraces | 154 SQM |
|-----------------------|---------|
| Total Terraces        | 20 SQM  |
| Total Gross Area      | 174 SQM |

| Number of Bedrooms    | 3       |
|-----------------------|---------|
| Number of Bathrooms   | 2       |
| Powder Room           | 1       |
| EXternal storage area | 2.5 SQM |