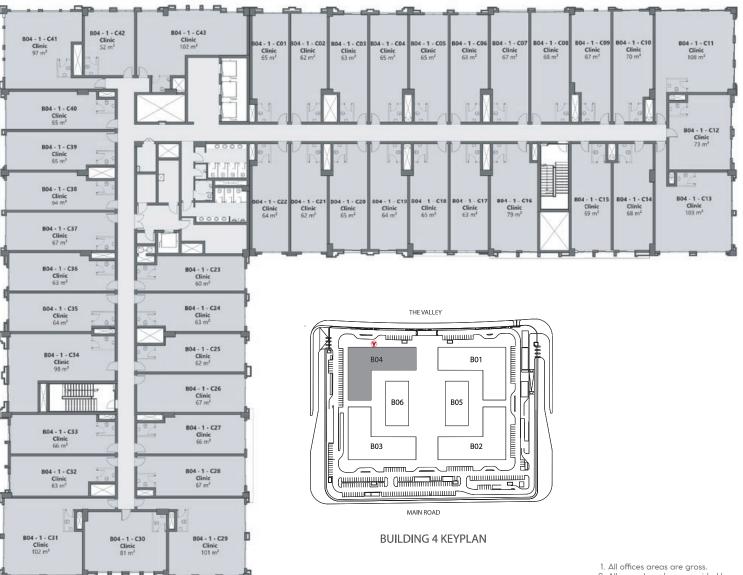

# CUNICS BUILDING 4

## BUILDING 4 **CLINIC** - 1<sup>st</sup> FLOOR

- 2. All areas have been provided by our consultant architects. 3. All materials, dimensions and drawings are approximate
- and information is subject to change without notice.
- 4. Actual area may vary from stated area.
- 5. Drawings are not to scale.
- 6. The developer reserves the right to make revisions.
- 7. Windows and exterior details may vary by elevation styles. 8. Landscape and external works are subject to change without notice.