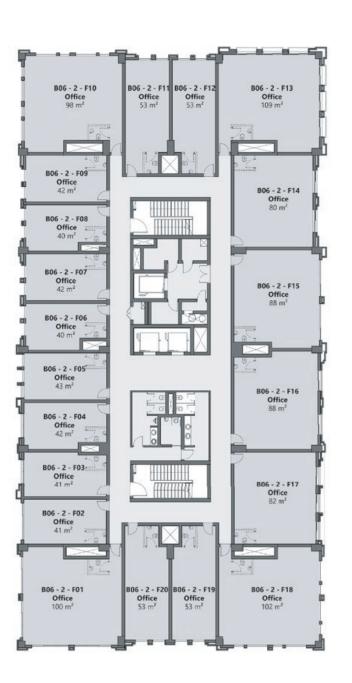

## BUILDING 6 OFFICES - 1<sup>st</sup> FLOOR

MAIN ROAD

**BUILDING 6 KEYPLAN** 

1. All offices areas are gross.

- 2. All areas have been provided by our consultant architects.
- 3. All materials, dimensions and drawings are approximate and information is subject to change without notice.
- Actual area may vary from stated area.
- 5. Drawings are not to scale.
- The developer reserves the right to make revisions.
- 7. Windows and exterior details may vary by elevation styles.
- 8. Landscape and external works are subject to change without notice.