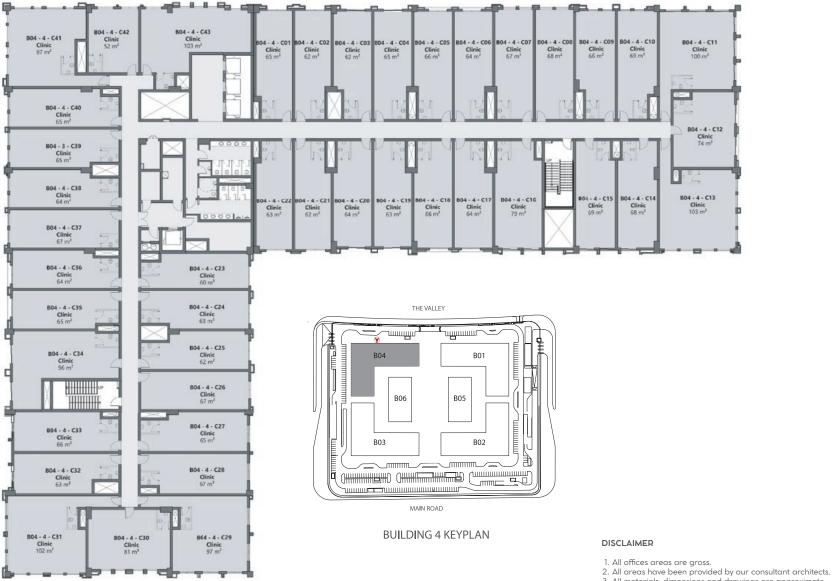

# CUNICS BUILDING 4

## 4<sup>th</sup> FLOOR

- 3. All materials, dimensions and drawings are approximate
- and information is subject to change without notice.
- 4. Actual area may vary from stated area.
- 5. Drawings are not to scale.
- The developer reserves the right to make revisions.
  Windows and exterior details may vary by elevation styles.
- 8. Landscape and external works are subject to change without notice.