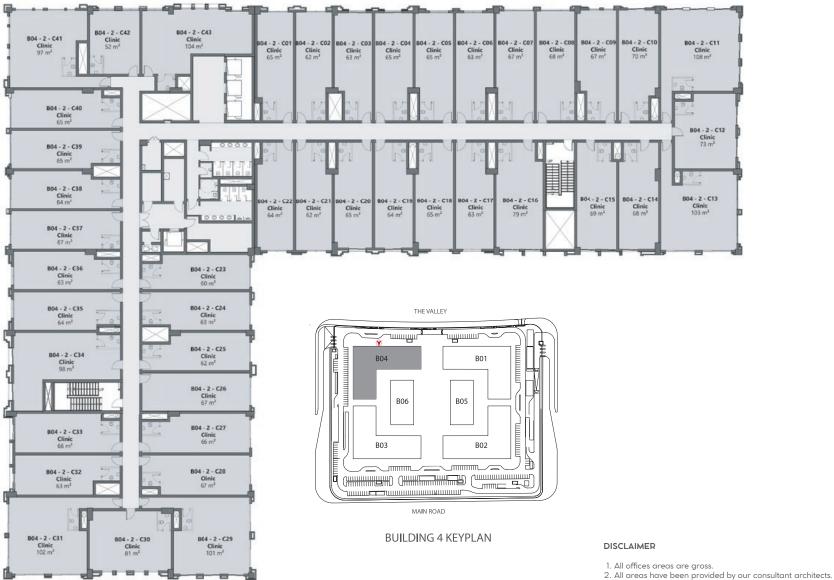

# CUNICS BUILDING 4

### 2<sup>nd</sup> FLOOR

- 3. All materials, dimensions and drawings are approximate and information is subject to change without notice.
- 4. Actual area may vary from stated area.
- 5. Drawings are not to scale.
- 6. The developer reserves the right to make revisions.
- 7. Windows and exterior details may vary by elevation styles.
- 8. Landscape and external works are subject to change without notice.