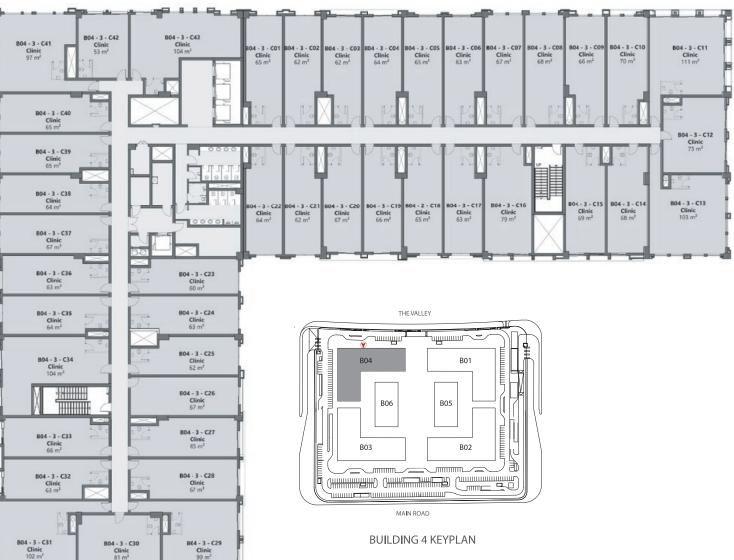

# CUNICS BUILDING 4

3<sup>rd</sup> FLOOR

1. All offices areas are gross.

- 2. All areas have been provided by our consultant architects.
- 3. All materials, dimensions and drawings are approximate and information is subject to change without notice.
- 4. Actual area may vary from stated area.
- 5. Drawings are not to scale.
- 6. The developer reserves the right to make revisions.
- 7. Windows and exterior details may vary by elevation styles.
- 8. Landscape and external works are subject to change without notice.