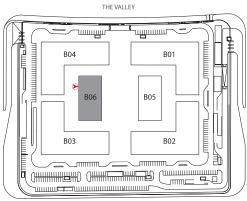

area may vary from stated area.
- 5. Drawings are not to scale.
- 6. The developer reserves the right to make revisions.
- 7. Windows and exterior details may vary by elevation styles.
- 8. Landscape and external works are subject to change without notice.







MAIN ROAD

**BUILDING 6 KEYPLAN** 

1. All offices areas are gross.

- All areas have been provided by our consultant architects.
  All materials, dimensions and drawings are approximate
- and information is subject to change without notice.
- 4. Actual area may vary from stated area.
- 5. Drawings are not to scale.
- 6. The developer reserves the right to make revisions.
- 7. Windows and exterior details may vary by elevation styles.
- 8. Landscape and external works are subject to change without notice.

4<sup>th</sup> FLOOR





MAIN ROAD

BUILDING 6 KEYPLAN

#### DISCLAIMER

All offices areas are gross.

- All areas have been provided by our consultant architects.
  All materials, dimensions and drawings are approximate
- and information is subject to change without notice.
- 4. Actual area may vary from stated area.
- 5. Drawings are not to scale.
- The developer reserves the right to make revisions.
  Windows and exterior details may vary by elevation styles.
- 8. Landscape and external works are subject to change without notice.



# CUNICS BUILDING 4

## BUILDING 4 **CLINIC** - 1<sup>st</sup> FLOOR



- 2. All areas have been provided by our consultant architects. 3. All materials, dimensions and drawings are approximate
- and information is subject to change without notice.
- 4. Actual area may vary from s