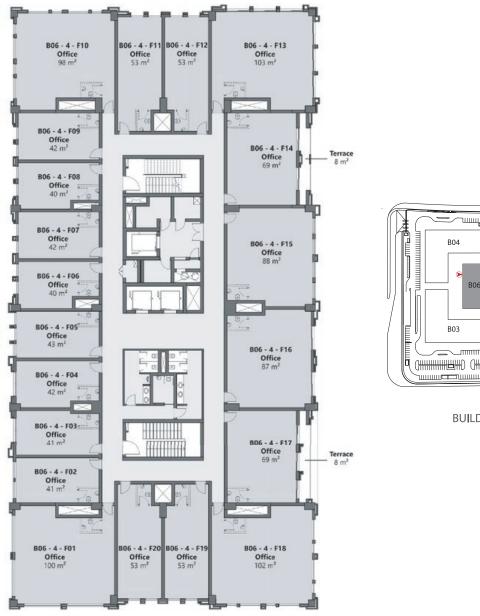

## BUILDING 6 OFFICES - 1<sup>st</sup> FLOOR

MAIN ROAD

**BUILDING 6 KEYPLAN** 

1. All offices areas are gross.

- 2. All areas have been provided by our consultant architects.
- 3. All materials, dimensions and drawings are approximate and information is subject to change without notice.
- Actual area may vary from stated area.
- 5. Drawings are not to scale.
- The developer reserves the right to make revisions.
- 7. Windows and exterior details may vary by elevation styles.
- 8. Landscape and external works are subject to change without notice.

2<sup>nd</sup> FLOOR

MAIN ROAD

BUILDING 6 KEYPLAN

MAIN ROAD

**BUILDING 6 KEYPLAN** 

1. All offices areas are gross.

- All areas have been provided by our consultant architects.
  All materials, dimensions and drawings are approximate
- and information is subject to change without notice.
- 4. Actual area may vary from stated area.
- 5. Drawings are not to scale.
- 6. The developer reserves the right to make revisions.
- 7. Windows and exterior details may vary by elevation styles.
- 8. Landscape and external works are subject to change without notice.

4<sup>th</sup> FLOOR

MAIN ROAD

BUILDING 6 KEYPLAN