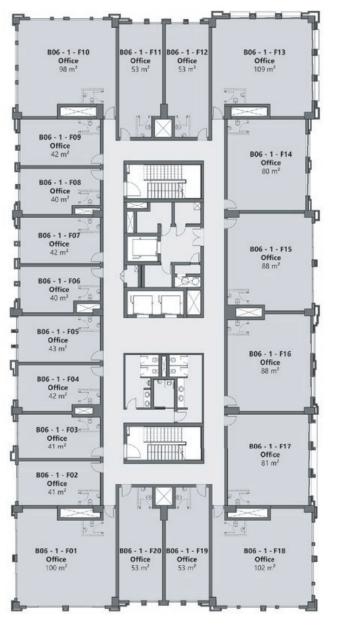

.

OFFICES BUILDING 6

## BUILDING 6 OFFICES - 1<sup>st</sup> FLOOR

MAIN ROAD

**BUILDING 6 KEYPLAN** 

1. All offices areas are gross.

- 2. All areas have been provided by our consultant architects.
- 3. All materials, dimensions and drawings are approximate and information is subject to change without notice.
- Actual area may vary from stated area.
- 5. Drawings are not to scale.
- The developer reserves the right to make revisions.
- 7. Windows and exterior details may vary by elevation styles.
- 8. Landscape and external works are subject to change without notice.