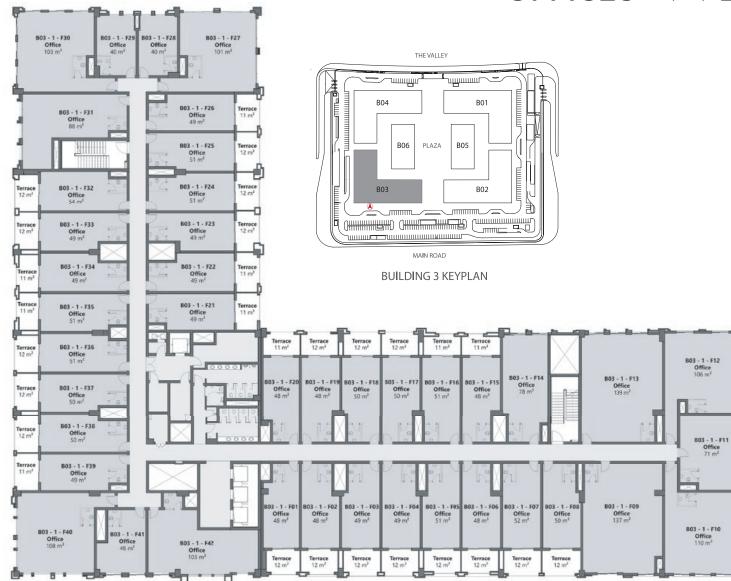

## BUILDING 3 **OFFICES** - 1<sup>st</sup> FLOOR

-

40.

1. All offices areas are gross.

2. All areas have been provided by our consultant architects.

Office 71 m<sup>2</sup>

3. All materials, dimensions and drawings are approximate

and information is subject to change without notice.

4. Actual area may vary from stated area.

5. Drawings are not to scale.

6. The developer reserves the right to make revisions.

7. Windows and exterior details may vary by elevation styles. 8. Landscape and external works are subject to change without notice.