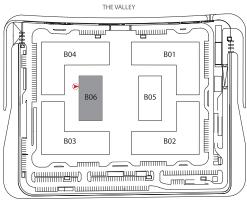

## BUILDING 6 OFFICES - 1<sup>st</sup> FLOOR

MAIN ROAD

**BUILDING 6 KEYPLAN** 

1. All offices areas are gross.

- 2. All areas have been provided by our consultant architects.
- 3. All materials, dimensions and drawings are approximate and information is subject to change without notice.
- Actual area may vary from stated area.
- 5. Drawings are not to scale.
- The developer reserves the right to make revisions.
- 7. Windows and exterior details may vary by elevation styles.
- 8. Landscape and external works are subject to change without notice.