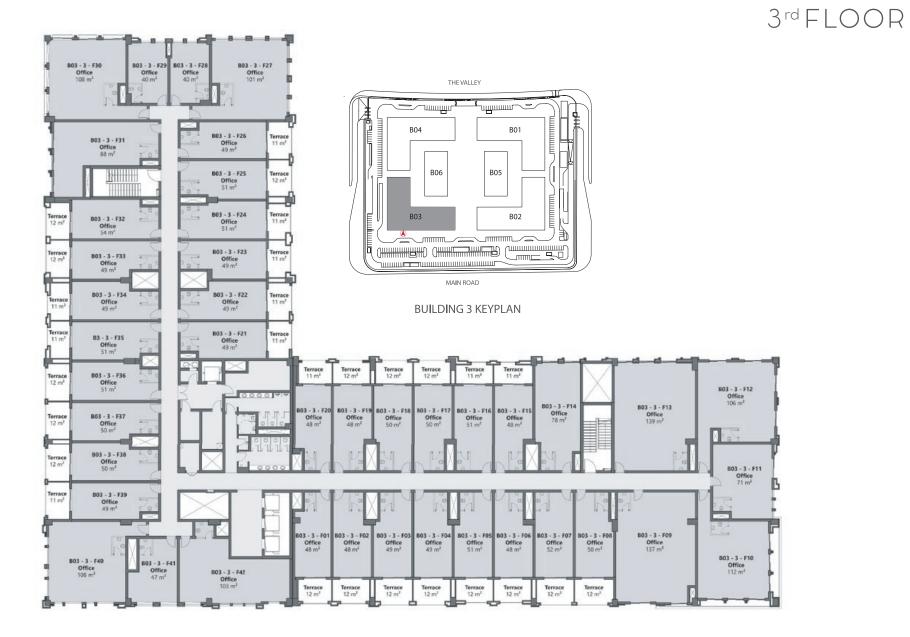

# SITE PLAN

DISCLAIMER

OFFICES BUILDING 3

## BUILDING 3 **OFFICES** - 1<sup>st</sup> FLOOR

-

40.

1. All offices areas are gross.

2. All areas have been provided by our consultant architects.

Office 71 m<sup>2</sup>

3. All materials, dimensions and drawings are approximate