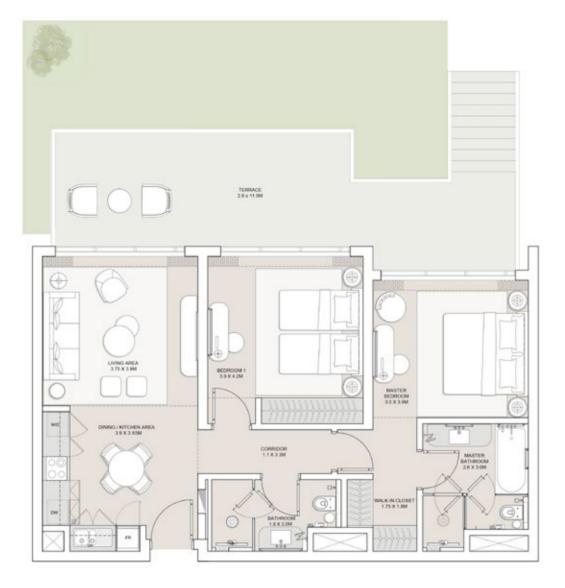

## TWO-BEDROOM RESIDENCE

UNIT 1, 3, 5, 7, 9

## UNIT 1, 3, 5, 7, 9 GARDEN LEVEL

| GROSS AREA       | 129     |
|------------------|---------|
| TERRACE AREA     | 34      |
| TOTAL GROSS AREA | 163 SQM |