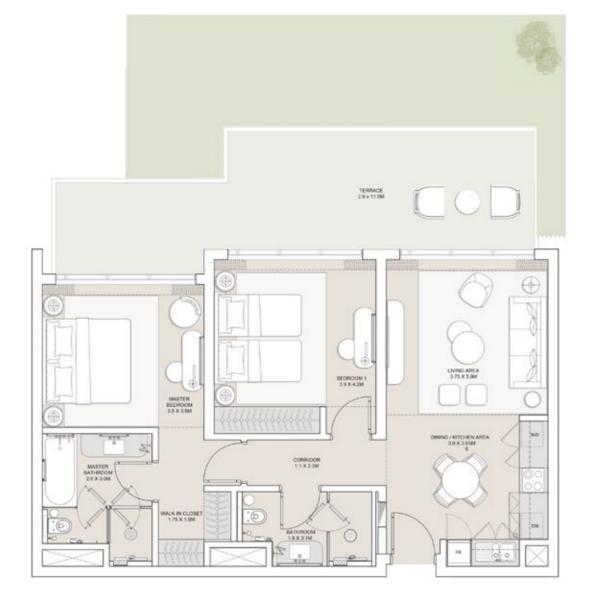

## TWO-BEDROOM RESIDENCE

UNIT 1, 3, 5, 7, 9

## UNIT 1, 3, 5, 7, 9 GARDEN LEVEL

| GROSS AREA       | 129     |
|------------------|---------|
| TERRACE AREA     | 34      |
| TOTAL GROSS AREA | 163 SQM |

### DISCLAIMER:

1. All room dimensions are measured to structual elements and exclude wall finishes and construction tolerances. 2. All materials, dimensions and drawings are approximate, information subject to change without notice. 3. Actual areas may vary from the stated area. Drawings not to scale. The developer reserves the right to make revisions. 4. Actual unit areas, front windows, porches, terraces, loggia and exterior trim detail may vary by elevation styles and floor level. 5. Each garden plot and area are subject to change based on the location of the building and the final design. 6. Appliances not included. 7. Furniture blocks added for illustration purposes