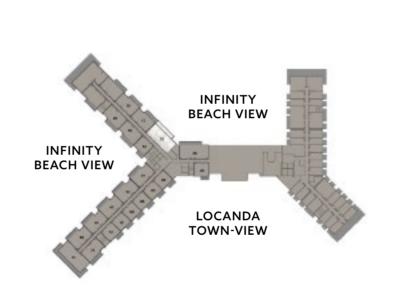

erances. 2. All materials, dimensions and drawings are approximate, information subject to change without notice. 3. Actual areas may vary from the stated area. Drawings not to scale. The developer reserves the right to make revisions. 4. Actual unit areas, front windows, porches, terraces, loggia and exterior trim detail may vary by elevation styles and floor level. 5. Each garden plot and area are subject to change based on the location of the building and the final design. 6. Appliances not included. 7. Furniture blocks added for illustration purposes





## UNIT 11 ENTRY, FIRST, SECOND, THIRD LEVEL

| GROSS AREA       | 200     |
|------------------|---------|
| TERRACE AREA     | 50      |
| TOTAL GROSS AREA | 250 SQM |

### DISCLAIMER:

## THREE-BEDROOM RESIDENCE

**UNIT 15** 









## UNIT 15 GARDEN LEVEL

| GROSS AREA       | 177     |
|------------------|---------|
| TERRACE AREA     | 44      |
| TOTAL GROSS AREA | 221 SQM |

### DISCLAIMER:

1. All room dimensions are measured to structual elements and exclude wall finishes and construction tolerances. 2. All materials, dimensions and drawings are approximate, information subject to change without notice. 3. Actual areas may vary from the stated area. Drawings not to scale. The developer reserves the right to make revisions. 4. Actual unit areas, front windows, porches, terraces, loggia and exterior trim detail may vary by elevation styles and floor level. 5. Each garden plot and area are subject to change based on the location of the building and the final design. 6. Appliances not included. 7. Furniture blo