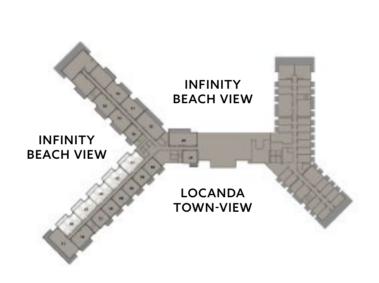

AREA       | 129     |
|------------------|---------|
| TERRACE AREA     | 34      |
| TOTAL GROSS AREA | 163 SQM |

### DISCLAIMER:

1. All room dimensions are measured to structual elements and exclude wall finishes and construction tolerances. 2. All materials, dimensions and drawings are approximate, information subject to change without notice. 3. Actual areas may vary from the stated area. Drawings not to scale. The developer reserves the right to make revisions. 4. Actual unit areas, front windows, porches, terraces, loggia and exterior trim detail may vary by elevation styles and floor level. 5. Each garden plot and area are subject to change based on the location of the building and the final design. 6. Appliances not included. 7. Furniture blocks added for illustration purposes





UNIT 1, 3, 5, 7, 9 ENTRY, FIRST, SECOND, THIRD LEVEL

| GROSS AREA       | 129     |
|------------------|---------|
| TERRACE AREA     | 17      |
| TOTAL GROSS AREA | 146 SQM |

### DISCLAIMER:

## TWO-BEDROOM RESIDENCE

**UNIT 12** 





## UNIT 12 ENTRY LEVEL

| GROSS AREA       | 129     |
|------------------|---------|
| TERRACE AREA     | 30      |
| TOTAL GROSS AREA | 159 SQM |

### DISCLAIMER:

1. All room dimensions are measured to structual elements and exclude wall finishes and construction tolerances. 2. All materials, dimensions and drawings are approximate, information subject to change without notice. 3. Actual areas may vary from the stated area. Drawings not to scale. The developer reserves the right to make revisions. 4. Actual unit areas, front windows, porches, terr