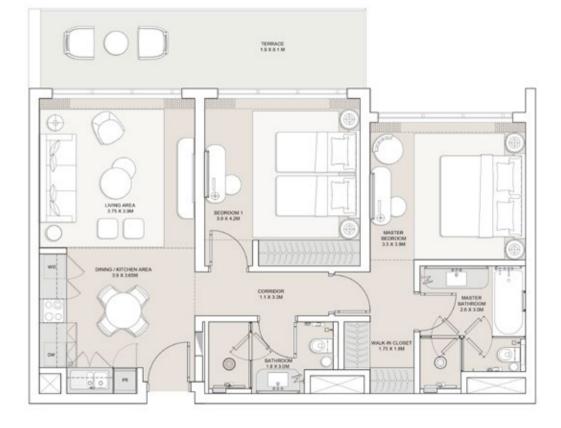

## TWO-BEDROOM RESIDENCE

**UNIT 12** 

## UNIT 12 ENTRY LEVEL

| GROSS AREA       | 129     |
|------------------|---------|
| TERRACE AREA     | 30      |
| TOTAL GROSS AREA | 159 SQM |