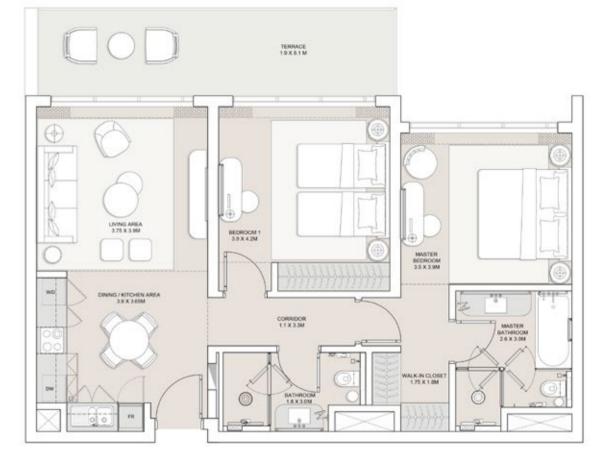

UNIT 1, 3, 5, 7, 9 ENTRY, FIRST, SECOND, THIRD LEVEL

| GROSS AREA       | 129     |
|------------------|---------|
| TERRACE AREA     | 17      |
| TOTAL GROSS AREA | 146 SQM |