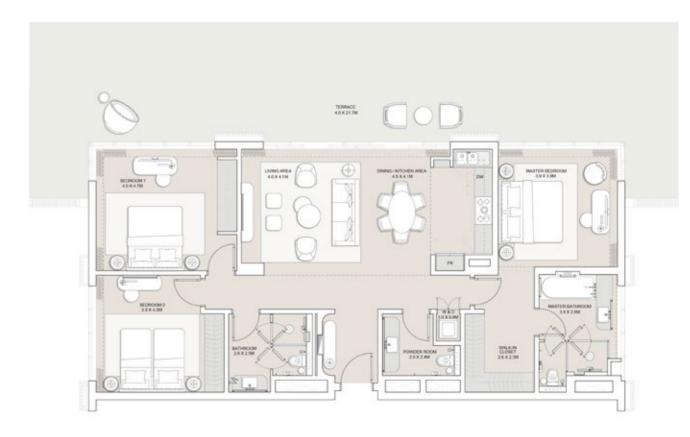

# THREE-BEDROOM RESIDENCE UNIT 26

## UNIT 26 FIRST, SECOND, THIRD LEVEL

| GROSS AREA       | 177     |
|------------------|---------|
| TERRACE AREA     | 26      |
| TOTAL GROSS AREA | 203 SQM |

### DISCLAIMER:

LOCANDA SERVICED RESIDENCE FLOOR PLANS