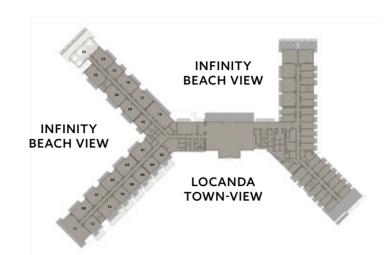

on tolerances. 2. All materials, dimensions and drawings are approximate, information subject to change without notice. 3. Actual areas may vary from the stated area. Drawings not to scale. The developer reserves the right to make revisions. 4. Actual unit areas, front windows, porches, terraces, loggia and exterior trim detail may vary by elevation styles and floor level. 5. Each garden plot and area are subject to change based on the location of the building and the final design. 6. Appliances not included. 7. Furniture blocks added for illustration purposes

### UNIT 15 ENTRY, FIRST, SECOND, THIRD, FOURTH LEVEL

| GROSS AREA       | 177     |
|------------------|---------|
| TERRACE AREA     | 26      |
| TOTAL GROSS AREA | 203 SQM |

### DISCLAIMER:

# THREE-BEDROOM RESIDENCE UNIT 24





## UNIT 24 GARDEN LEVEL

| GROSS AREA       | 200     |
|------------------|---------|
| TERRACE AREA     | 110     |
| TOTAL GROSS AREA | 310 SQM |

#### DISCLAIMER:

1. All room dimensions are measured to structual elements and exclude wall finishes and construction tolerances. 2. All materials, dimensions and drawings are approximate, information subject to change without notice. 3. Actual areas may vary from the stated area. Drawings not to scale. The developer reserves the right to make revisions. 4. Actual unit areas, front windows, porches, terraces, loggia and exterior trim detail may vary by elevation styles and floor level. 5. Each garden plot and area are subject to change based on the location of the building and the final design. 6. Appliances not included. 7. Furniture bl