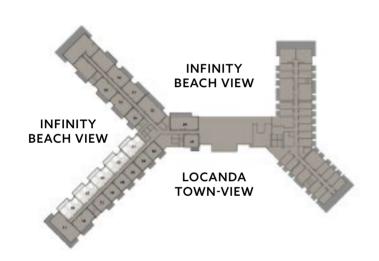

ne's best fit, the space of the apartments starting from 90 sqm.

A limited number of Feature units with the most exclusive views.



Beautifully furnished residence







## A TRUELY AUTHENTIC EXPERIENCE

Enjoy a lavish living experience with access to Locanda hotel's premium facilities and posh retail, fine-dining, and entertainment experiences.



## LOCANDA AT SOUL PREMIUM FACILITIES

Locanda's exclusive amenities will give you an unprecedented experience that makes you indulged by day and privileged by night.











Infinity beach

Infinity beach cabanas & floating restaurant

Retail Experience

Scenery pool

Roof top pool







Poolside bar

Spa, Wellness & Fitness Center

Fine-dining

Roof top restaurant



## MASTER PLAN









## TWO-BEDROOM RESIDENCE

UNIT 1, 3, 5, 7, 9





## UNIT 1, 3, 5, 7, 9 GARDEN LEVEL

| GROSS AREA       | 129     |
|------------------|---------|
| TERRACE AREA     | 34      |
| TOTAL GROSS AREA | 163 SQM |

### DISCLAIMER:

1. All room dimensions are measured to structual elements and exclude wall finishes and construction tolerances. 2. All materials, dimensions and drawings are approximate, information subject to change without notice. 3. Actual areas may vary from the stated area. Drawings not to scale. The developer reserves the right to make revisions. 4. Actual unit areas, front windows, porches, terraces, loggia and exterior trim detail may vary by elevation styles and floor level. 5. Each garden plot and area are subject to change based on the location of the building and the final design. 6. Appliances not included. 7. Fu