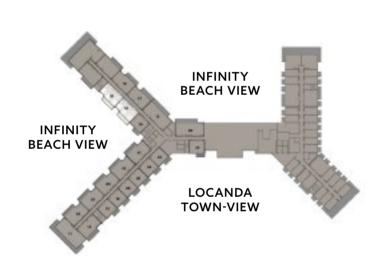

materials, dimensions and drawings are approximate, information subject to change without notice. 3. Actual areas may vary from the stated area. Drawings not to scale. The developer reserves the right to make revisions. 4. Actual unit areas, front windows, porches, terraces, loggia and exterior trim detail may vary by elevation styles and floor level. 5. Each garden plot and area are subject to change based on the location of the building and the final design. 6. Appliances not included. 7. Furniture blocks added for illustration purposes





## UNIT 17,19

## ENTRY, FIRST ,SECOND ,THIRD, FOURTH LEVEL

| GROSS AREA       | 129     |
|------------------|---------|
| TERRACE AREA     | 17      |
| TOTAL GROSS AREA | 146 SQM |

### DISCLAIMER:

## TWO-BEDROOM

## RESIDENCE

**UNIT 18,20** 





## UNIT 18,20 GARDEN LEVEL

| GROSS AREA       | 129     |
|------------------|---------|
| TERRACE AREA     | 34      |
| TOTAL GROSS AREA | 163 SQM |

#### DISCLAIMER:

1. All room dimensions are measured to structual elements and exclude wall finishes and construction tolerances. 2. All materials, dimensions and drawings are approximate, information subject to change without notice. 3. Actual areas may vary from the stated area. Drawings not to scale. The developer reserves the right to make revisions. 4. Actual unit areas, front windows, porches, terraces, loggia and exterior trim detail may vary by elevation styles and floor level. 5. Each garden plot and area are subject to change based on the location of the building and the final design. 6. Appliances not included. 7. Furniture