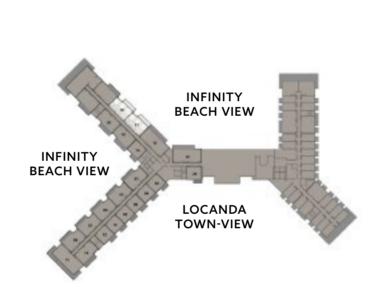

AREA       | 129     |
|------------------|---------|
| TERRACE AREA     | 34      |
| TOTAL GROSS AREA | 163 SQM |

### DISCLAIMER:

1. All room dimensions are measured to structual elements and exclude wall finishes and construction tolerances. 2. All materials, dimensions and drawings are approximate, information subject to change without notice. 3. Actual areas may vary from the stated area. Drawings not to scale. The developer reserves the right to make revisions. 4. Actual unit areas, front windows, porches, terraces, loggia and exterior trim detail may vary by elevation styles and floor level. 5. Each garden plot and area are subject to change based on the location of the building and the final design. 6. Appliances not included. 7. Furniture blocks added for illustration purposes





## UNIT 17,19

## ENTRY, FIRST ,SECOND ,THIRD, FOURTH LEVEL

| GROSS AREA       | 129     |
|------------------|---------|
| TERRACE AREA     | 17      |
| TOTAL GROSS AREA | 146 SQM |

### DISCLAIMER:

## TWO-BEDROOM

## RESIDENCE

**UNIT 18,20** 





## UNIT 18,20 GARDEN LEVEL

| GROSS AREA       | 129     |
|------------------|---------|
| TERRACE AREA     | 34      |
| TOTAL GROSS AREA | 163 SQM |

#### DISCLAIMER:

1. All room dimensions are measured to structual elements and exclude wall finishes and construction tolerances. 2. All materials, dimensions and drawings are approximate, information subject to change without notice. 3. Actual areas may vary from the stated area. Drawings not to scale. The developer reserves the right to make revisions. 4. Actual unit areas, front win