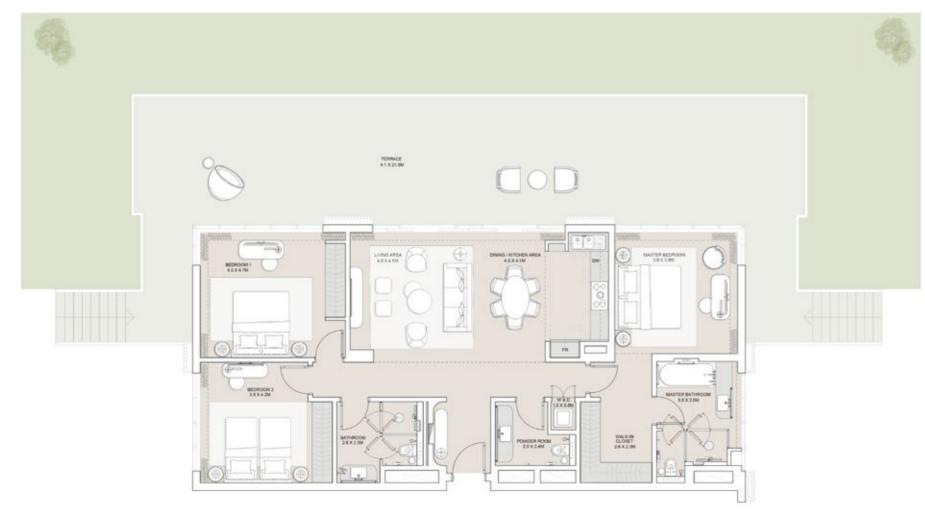

## TWO-BEDROOM RESIDENCE

UNIT 1, 3, 5, 7, 9

## UNIT 1, 3, 5, 7, 9 GARDEN LEVEL

| GROSS AREA       | 129     |
|------------------|---------|
| TERRACE AREA     | 34      |
| TOTAL GROSS AREA | 163 SQM |

### DISCLAIMER:

1. All room dimensions are measured to structual elements and exclude wall finishes and construction tolerances. 2. All materials, dimensions and drawings are approximate, information subject to change without notice. 3. Actual areas may vary from the stated area. Drawings not to scale. The developer reserves the right to make revisions. 4. Actual unit areas, front windows, porches, terraces, loggia and exterior trim detail may vary by elevation styles and floor level. 5. Each garden plot and area are subject to change based on the location of the building and the final design. 6. Appliances not included. 7. Furniture blocks added for illustration purposes