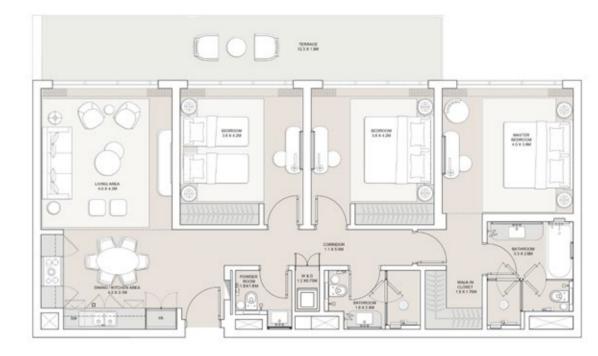

# FOUR-BEDROOM RESIDENCE UNIT 24

### UNIT 24 FOURTH LEVEL

| GROSS AREA       | 244     |
|------------------|---------|
| TERRACE AREA     | 97      |
| TOTAL GROSS AREA | 341 SQM |

### DISCLAIMER: