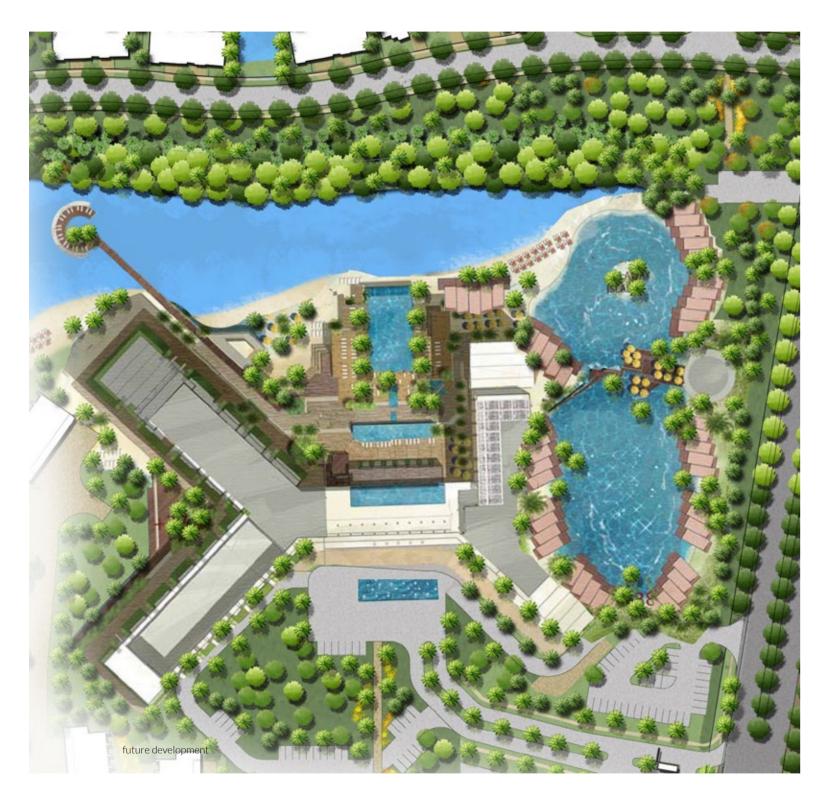

NCE





## SPACE FOR EVERY TASTE

Tailored for everyone's best fit, the space of the apartments starting from 90 sqm.

A limited number of Feature units with the most exclusive views.



Beautifully furnished residence







## A TRUELY AUTHENTIC EXPERIENCE

Enjoy a lavish living experience with access to Locanda hotel's premium facilities and posh retail, fine-dining, and entertainment experiences.



## LOCANDA AT SOUL PREMIUM FACILITIES

Locanda's exclusive amenities will give you an unprecedented experience that makes you indulged by day and privileged by night.











Infinity beach

Infinity beach cabanas & floating restaurant

Retail Experience

Scenery pool

Roof top pool







Poolside bar

Spa, Wellness & Fitness Center

Fine-dining

Roof top restaurant



## MASTER PLAN









## TWO-BEDROOM RESIDENCE

UNIT 1, 3, 5, 7, 9





## UNIT 1, 3, 5, 7, 9 GARDEN LEVEL

| GROSS AREA       | 129     |
|------------------|---------|
| TERRACE AREA     | 34      |
| TOTAL GROSS AREA | 163 SQM |

### DISCLAIMER:

1. All room dimensions are measured to structual elements and exclude wall finishes and construction tolerances. 2. All materials, dimensions and drawings are approximate, information subject to change without notice. 3. Actual areas may vary from the stated area. Drawings not to scale. The developer reserves the right to make revisions. 4. Actual unit areas, front windows, porches, terraces, loggia and exterior trim detail may vary by elevation styles and floor level. 5. Each garden plot and area are subject to change based on the location of the building a