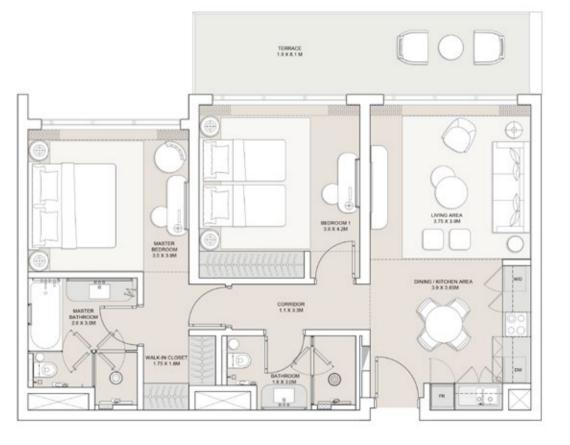

## TWO-BEDROOM RESIDENCE

UNIT 1, 3, 5, 7, 9

## UNIT 1, 3, 5, 7, 9 GARDEN LEVEL

| GROSS AREA       | 129     |
|------------------|---------|
| TERRACE AREA     | 34      |
| TOTAL GROSS AREA | 163 SQM |

### DISCLAIMER:

1. All room dimensions are measured to structual elements and exclude wall finishes and construction tolerances. 2. All materials, dimensions and drawings are approximate, information subject to change without notice. 3. Actual areas may vary from the stated area. Drawings not to scale. The developer reserves the right to make revisions. 4. Actual unit areas, front windows, porches, terraces, loggia and exterior trim detail may vary by elevation styles and floor level. 5. Each garden plot and area are subject to change based on the location of the building and the final design. 6. Appliances not included. 7. Furniture blocks added for illustration purposes