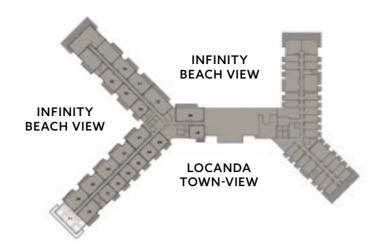

erances. 2. All materials, dimensions and drawings are approximate, information subject to change without notice. 3. Actual areas may vary from the stated area. Drawings not to scale. The developer reserves the right to make revisions. 4. Actual unit areas, front windows, porches, terraces, loggia and exterior trim detail may vary by elevation styles and floor level. 5. Each garden plot and area are subject to change based on the location of the building and the final design. 6. Appliances not included. 7. Furniture blocks added for illustration purposes





## UNIT 18,20 ENTRY, FIRST, SECOND, THIRD, FOURTH LEVEL

| GROSS AREA       | 129     |
|------------------|---------|
| TERRACE AREA     | 17      |
| TOTAL GROSS AREA | 146 SQM |

### DISCLAIMER:

# THREE-BEDROOM RESIDENCE UNIT 11





## UNIT 11 GARDEN LEVEL

| GROSS AREA       | 200     |
|------------------|---------|
| TERRACE AREA     | 110     |
| TOTAL GROSS AREA | 310 SQM |

### DISCLAIMER:

1. All room dimensions are measured to structual elements and exclude wall finishes and construction tolerances. 2. All materials, dimensions and drawings are approximate, information subject to change without notice. 3. Actual areas may vary from the stated area. Drawings not to scale. The developer reserves the right to make revisions. 4. Actual unit areas, front windows, porches, terraces, loggia and exterior trim detail may vary by elevation styles and floor level. 5. Each garden plot and area are subject to change based on the location of the building and the final design. 6. Appliances not included. 7. Furniture blo