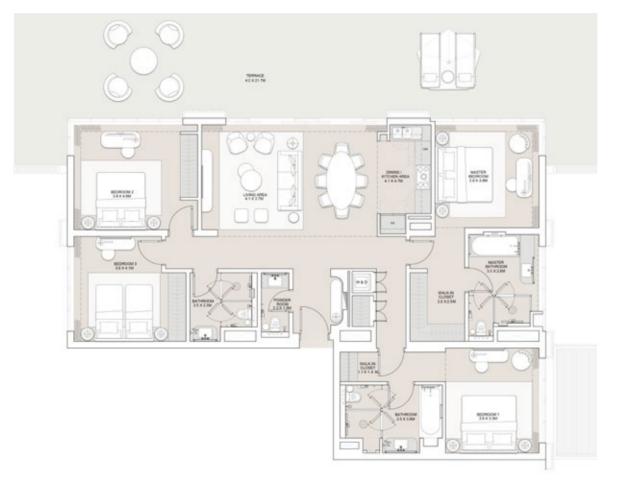

# THREE-BEDROOM RESIDENCE UNIT 11

## UNIT 11 GARDEN LEVEL

| GROSS AREA       | 200     |
|------------------|---------|
| TERRACE AREA     | 110     |
| TOTAL GROSS AREA | 310 SQM |

## UNIT 11 ENTRY, FIRST, SECOND, THIRD LEVEL

| GROSS AREA       | 200     |
|------------------|---------|
| TERRACE AREA     | 50      |
| TOTAL GROSS AREA | 250 SQM |