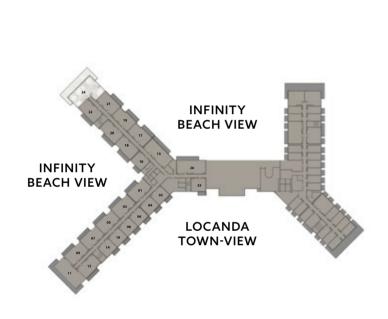

ndows, porches, terraces, loggia and exterior trim detail may vary by elevation styles and floor level. 5. Each garden plot and area are subject to change based on the location of the building and the final design. 6. Appliances not included. 7. Furniture blocks added for illustration purposes





## UNIT 24 ENTRY LEVEL

| GROSS AREA       | 200     |
|------------------|---------|
| TERRACE AREA     | 97      |
| TOTAL GROSS AREA | 297 SQM |

### DISCLAIMER:

LOCANDA SERVICED RESIDENCE FLOOR PLANS

# THREE-BEDROOM RESIDENCE UNIT 26





## UNIT 26 FIRST, SECOND, THIRD LEVEL

| GROSS AREA       | 177     |
|------------------|---------|
| TERRACE AREA     | 26      |
| TOTAL GROSS AREA | 203 SQM |

### DISCLAIMER:

LOCANDA SERVICED RESIDENCE FLOOR PLANS

# FOUR-BEDROOM RESIDENCE UNIT 24





### UNIT 24 FOURTH LEVEL

| GROSS AREA       | 244     |
|------------------|---------|
| TERRACE AREA     | 97      |
| TOTAL GROSS AREA | 341 SQM |

### DISCLAIMER: