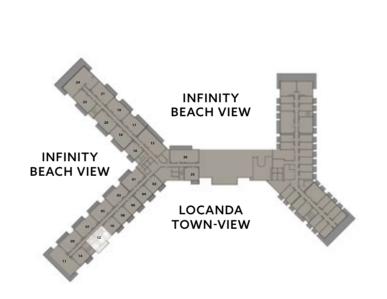

AREA       | 129     |
|------------------|---------|
| TERRACE AREA     | 30      |
| TOTAL GROSS AREA | 159 SQM |

### DISCLAIMER:

1. All room dimensions are measured to structual elements and exclude wall finishes and construction tolerances. 2. All materials, dimensions and drawings are approximate, information subject to change without notice. 3. Actual areas may vary from the stated area. Drawings not to scale. The developer reserves the right to make revisions. 4. Actual unit areas, front windows, porches, terraces, loggia and exterior trim detail may vary by elevation styles and floor level. 5. Each garden plot and area are subject to change based on the location of the building and the final design. 6. Appliances not included. 7. Furniture blocks added for illustration purposes





## UNIT 12 FIRST, SECOND, THIRD LEVEL

| GROSS AREA       | 129     |
|------------------|---------|
| TERRACE AREA     | 17      |
| TOTAL GROSS AREA | 146 SQM |

### DISCLAIMER:

## TWO-BEDROOM RESIDENCE

**UNIT 17,19** 





### UNIT 17,19 GARDEN LEVEL

| GROSS AREA       | 129     |
|------------------|---------|
| TERRACE AREA     | 34      |
| TOTAL GROSS AREA | 163 SQM |

### DISCLAIMER:

1. All room dimensions are measured to structual elements and exclude wall finishes and construction tolerances. 2. All materials, dimensions and drawings are approximate, information subject to change without notice. 3. Actual areas may vary from the stated area. Drawings not to scale. The developer reserves the right to make revisions. 4. Actual unit areas, front windows, porches, terraces, l