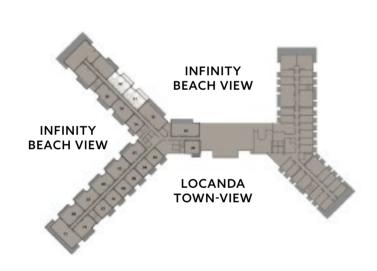

uction tolerances. 2. All materials, dimensions and drawings are approximate, information subject to change without notice. 3. Actual areas may vary from the stated area. Drawings not to scale. The developer reserves the right to make revisions. 4. Actual unit areas, front windows, porches, terraces, loggia and exterior trim detail may vary by elevation styles and floor level. 5. Each garden plot and area are subject to change based on the location of the building and the final design. 6. Appliances not included. 7. Furniture blocks added for illustration purposes





## UNIT 12 FIRST, SECOND, THIRD LEVEL

| GROSS AREA       | 129     |
|------------------|---------|
| TERRACE AREA     | 17      |
| TOTAL GROSS AREA | 146 SQM |

### DISCLAIMER:

## TWO-BEDROOM RESIDENCE

**UNIT 17,19** 





### UNIT 17,19 GARDEN LEVEL

| GROSS AREA       | 129     |
|------------------|---------|
| TERRACE AREA     | 34      |
| TOTAL GROSS AREA | 163 SQM |

### DISCLAIMER:

1. All room dimensions are measured to structual elements and exclude wall finishes and construction tolerances. 2. All materials, dimensions and drawings are approximate, information subject to change without notice. 3. Actual areas may vary from the stated area. Drawings not to scale. The developer reserves the right to make revisions. 4. Actual unit areas, front windows, porches, terraces, loggia and exterior trim detail may vary by elevation styles and floor level. 5. Each garden plot and area are subject to change based on the location of the building and the final design. 6. Appliances not included. 7. Furniture