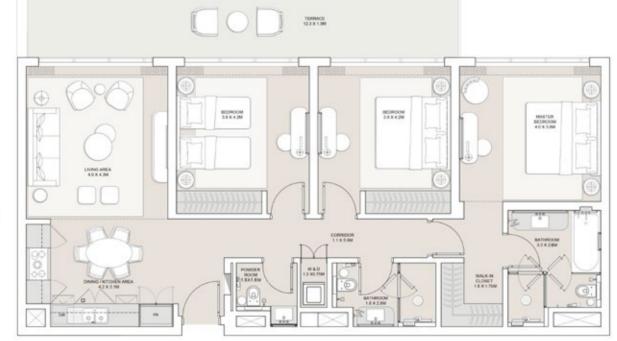

## TWO-BEDROOM RESIDENCE

UNIT 1, 3, 5, 7, 9

## UNIT 1, 3, 5, 7, 9 GARDEN LEVEL

| GROSS AREA       | 129     |
|------------------|---------|
| TERRACE AREA     | 34      |
| TOTAL GROSS AREA | 163 SQM |

UNIT 1, 3, 5, 7, 9 ENTRY, FIRST, SECOND, THIRD LEVEL

| GROSS AREA       | 129     |
|------------------|---------|
| TERRACE AREA     | 17      |
| TOTAL GROSS AREA | 146 SQM |