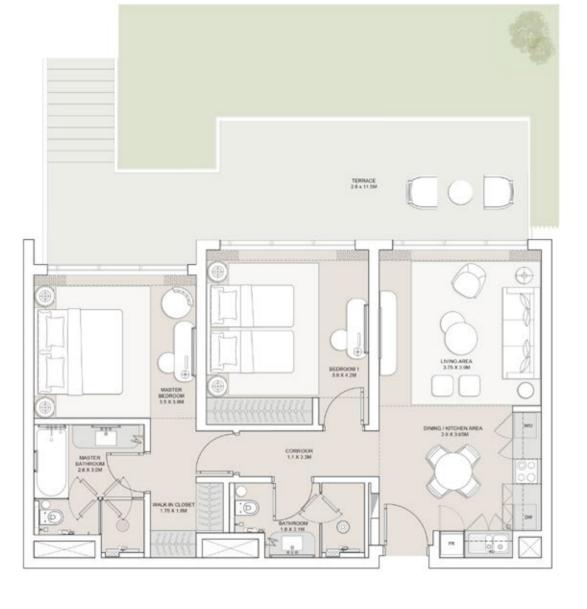

## TWO-BEDROOM RESIDENCE

UNIT 1, 3, 5, 7, 9

## UNIT 1, 3, 5, 7, 9 GARDEN LEVEL

| GROSS AREA       | 129     |
|------------------|---------|
| TERRACE AREA     | 34      |
| TOTAL GROSS AREA | 163 SQM |

### DISCLAIMER:

1. All room dimensions are measured to structual elements and exclude wall finishes and construction tolerances. 2. All materials, dimensions and drawings are approximate, information subject to change without notice. 3. Actual areas may vary from the stated area. Drawings not to scale. The developer reserves the right to make revisions. 4. Actual unit areas, front windows, porches, terraces, loggia and exterior trim detail may vary by elevation styles and floor level. 5. Each garden plot and area are subject to change based on the location of the building and the final design. 6. Appliances not included. 7. Furniture blocks added for illustration purposes