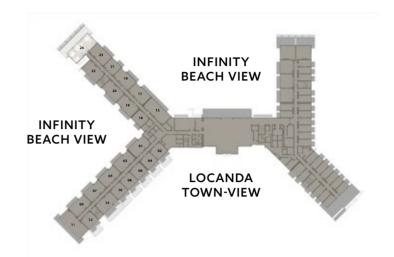

REA       | 200     |
|------------------|---------|
| TERRACE AREA     | 110     |
| TOTAL GROSS AREA | 310 SQM |

#### DISCLAIMER:

1. All room dimensions are measured to structual elements and exclude wall finishes and construction tolerances. 2. All materials, dimensions and drawings are approximate, information subject to change without notice. 3. Actual areas may vary from the stated area. Drawings not to scale. The developer reserves the right to make revisions. 4. Actual unit areas, front windows, porches, terraces, loggia and exterior trim detail may vary by elevation styles and floor level. 5. Each garden plot and area are subject to change based on the location of the building and the final design. 6. Appliances not included. 7. Furniture blocks added for illustration purposes





## UNIT 24 ENTRY LEVEL

| GROSS AREA       | 200     |
|------------------|---------|
| TERRACE AREA     | 97      |
| TOTAL GROSS AREA | 297 SQM |

### DISCLAIMER:

LOCANDA SERVICED RESIDENCE FLOOR PLANS

# THREE-BEDROOM RESIDENCE UNIT 26





## UNIT 26 FIRST, SECOND, THIRD LEVEL

| GROSS AREA       | 177     |
|------------------|---------|
| TERRACE AREA     | 26      |
| TOTAL GROSS AREA | 203 SQM |

### DISCLAIMER:

LOCANDA SERVICED RESIDENCE FLOOR PLANS

# FOUR-BEDROOM RESIDENCE UNIT 24





### UNIT 24 FOURTH LEVEL

| GROSS AREA       | 244     |
|------------------|---------|
| TERRACE AREA     | 97      |
| TOTAL GROSS AREA | 341 SQM |

### DISCLAIMER: