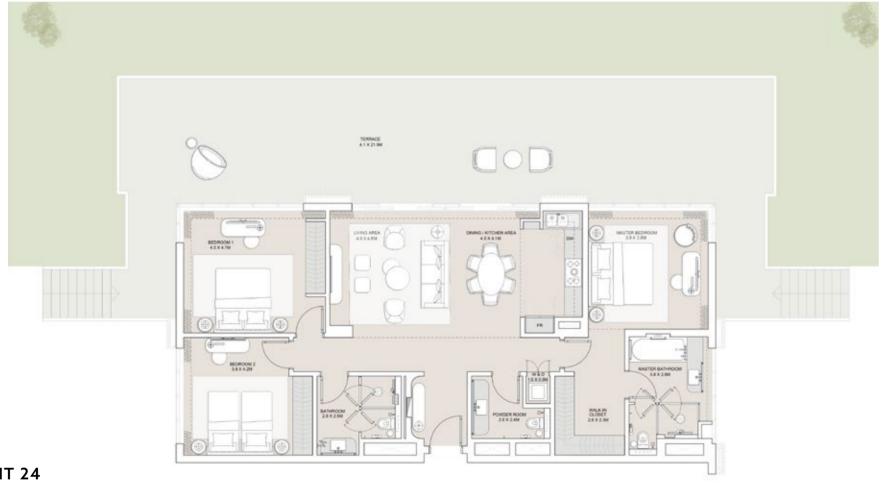

# THREE-BEDROOM RESIDENCE UNIT 24

## UNIT 24 GARDEN LEVEL

| GROSS AREA       | 200     |
|------------------|---------|
| TERRACE AREA     | 110     |
| TOTAL GROSS AREA | 310 SQM |

#### DISCLAIMER:

1. All room dimensions are measured to structual elements and exclude wall finishes and construction tolerances. 2. All materials, dimensions and drawings are approximate, information subject to change without notice. 3. Actual areas may vary from the stated area. Drawings not to scale. The developer reserves the right to make revisions. 4. Actual unit areas, front windows, porches, terraces, loggia and exterior trim detail may vary by elevation styles and floor level. 5. Each garden plot and area are subject to change based on the location of the building and the final design. 6. Appliances not included. 7. Furniture blocks added for illustration purposes

## UNIT 24 ENTRY LEVEL

| GROSS AREA       | 200     |
|------------------|---------|
| TERRACE AREA     | 97      |
| TOTAL GROSS AREA | 297 SQM |

### DISCLAIMER:

LOCANDA SERVICED RESIDENCE FLOOR PLANS