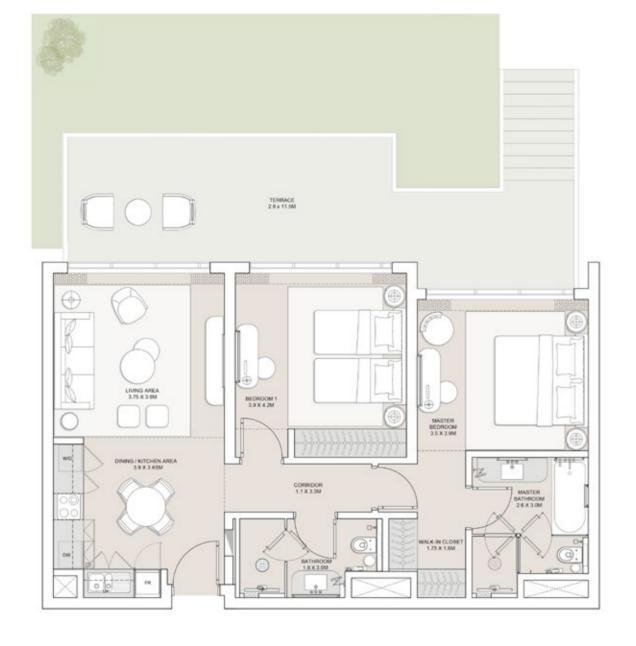

## TWO-BEDROOM RESIDENCE

UNIT 1, 3, 5, 7, 9

## UNIT 1, 3, 5, 7, 9 GARDEN LEVEL

| GROSS AREA       | 129     |
|------------------|---------|
| TERRACE AREA     | 34      |
| TOTAL GROSS AREA | 163 SQM |