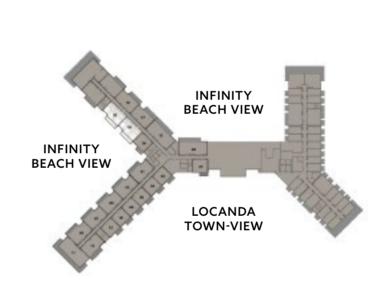

REA       | 129     |
|------------------|---------|
| TERRACE AREA     | 34      |
| TOTAL GROSS AREA | 163 SQM |

#### DISCLAIMER:

1. All room dimensions are measured to structual elements and exclude wall finishes and construction tolerances. 2. All materials, dimensions and drawings are approximate, information subject to change without notice. 3. Actual areas may vary from the stated area. Drawings not to scale. The developer reserves the right to make revisions. 4. Actual unit areas, front windows, porches, terraces, loggia and exterior trim detail may vary by elevation styles and floor level. 5. Each garden plot and area are subject to change based on the location of the building and the final design. 6. Appliances not included. 7. Furniture blocks added for illustration purposes





## UNIT 18,20 ENTRY, FIRST, SECOND, THIRD, FOURTH LEVEL

| GROSS AREA       | 129     |
|------------------|---------|
| TERRACE AREA     | 17      |
| TOTAL GROSS AREA | 146 SQM |

### DISCLAIMER:

# THREE-BEDROOM RESIDENCE UNIT 11





## UNIT 11 GARDEN LEVEL

| GROSS AREA       | 200     |
|------------------|---------|
| TERRACE AREA     | 110     |
| TOTAL GROSS AREA | 310 SQM |

### DISCLAIMER:

1. All room dimensions are measured to structual elements and exclude wall finishes and construction tolerances. 2. All materials, dimensions and drawings are approximate, information subject to change without notice. 3. Actual areas may vary from the stated area. Drawings not to scale. The developer reserves the right to make revisions. 4. Actual unit areas, front windows, porches, terra