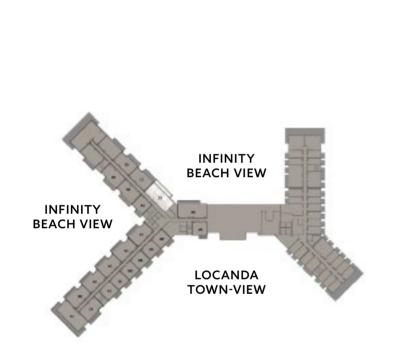

tolerances. 2. All materials, dimensions and drawings are approximate, information subject to change without notice. 3. Actual areas may vary from the stated area. Drawings not to scale. The developer reserves the right to make revisions. 4. Actual unit areas, front windows, porches, terraces, loggia and exterior trim detail may vary by elevation styles and floor level. 5. Each garden plot and area are subject to change based on the location of the building and the final design. 6. Appliances not included. 7. Furniture blocks added for illustration purposes





## UNIT 11 ENTRY, FIRST, SECOND, THIRD LEVEL

| GROSS AREA       | 200     |
|------------------|---------|
| TERRACE AREA     | 50      |
| TOTAL GROSS AREA | 250 SQM |

### DISCLAIMER:

## THREE-BEDROOM RESIDENCE

**UNIT 15** 









## UNIT 15 GARDEN LEVEL

| GROSS AREA       | 177     |
|------------------|---------|
| TERRACE AREA     | 44      |
| TOTAL GROSS AREA | 221 SQM |

### DISCLAIMER:

1. All room dimensions are measured to structual elements and exclude wall finishes and construction tolerances. 2. All materials, dimensions and drawings are approximate, information subject to change without notice. 3. Actual areas may vary from the stated area. Drawings not to scale. The developer reserves the right to make revisions. 4. Actual unit areas, front windows, porches, terraces, loggia and exterior trim detail may vary by elevation styles and floor level. 5. Each garden plot and area are subject to change based on the location of the building and the final design. 6. Appliances not included. 7. Furniture