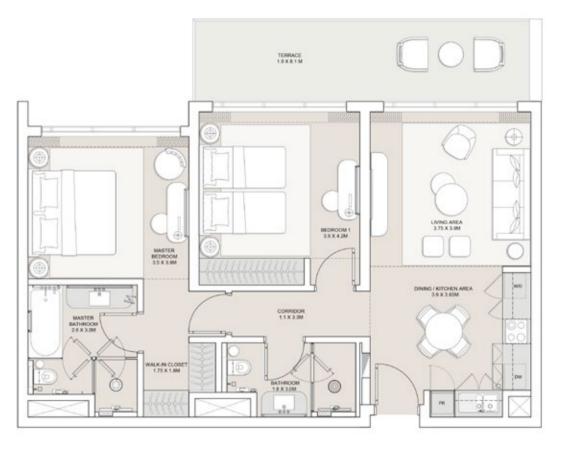

UNIT 1, 3, 5, 7, 9 ENTRY, FIRST, SECOND, THIRD LEVEL

| GROSS AREA       | 129     |
|------------------|---------|
| TERRACE AREA     | 17      |
| TOTAL GROSS AREA | 146 SQM |

### DISCLAIMER: