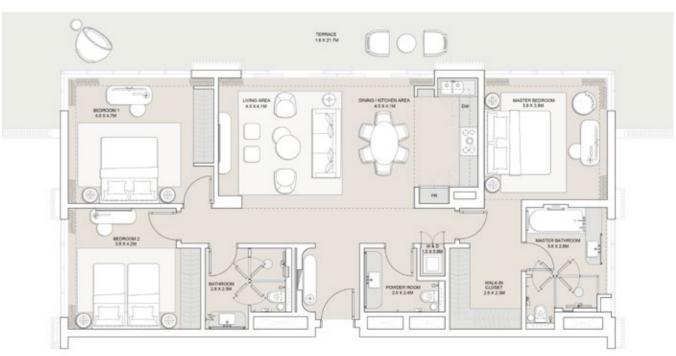

## TWO-BEDROOM RESIDENCE

UNIT 1, 3, 5, 7, 9

## UNIT 1, 3, 5, 7, 9 GARDEN LEVEL

| GROSS AREA       | 129     |
|------------------|---------|
| TERRACE AREA     | 34      |
| TOTAL GROSS AREA | 163 SQM |

### DISCLAIMER:

1. All room dimensions are measured to structual elements and exclude wall finishes and construction tolerances. 2. All materials, dimensions and drawings are approximate, information subject to change without notice. 3. Actual areas may vary from the stated area. Drawings not to scale. The developer reserves the right to make revisions. 4. Actual unit areas, front windows, porches, terraces, loggia and exterior trim detail may vary by elevation styles and floor level. 5. Each garden plot and area are subject to change based on the location of the building and the final design. 6. Appliances not included. 7. Furniture blocks added for illustration purposes