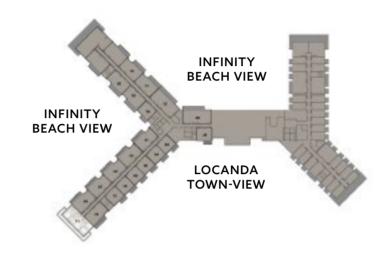

AREA       | 200     |
|------------------|---------|
| TERRACE AREA     | 110     |
| TOTAL GROSS AREA | 310 SQM |

### DISCLAIMER:

1. All room dimensions are measured to structual elements and exclude wall finishes and construction tolerances. 2. All materials, dimensions and drawings are approximate, information subject to change without notice. 3. Actual areas may vary from the stated area. Drawings not to scale. The developer reserves the right to make revisions. 4. Actual unit areas, front windows, porches, terraces, loggia and exterior trim detail may vary by elevation styles and floor level. 5. Each garden plot and area are subject to change based on the location of the building and the final design. 6. Appliances not included. 7. Furniture blocks added for illustration purposes





## UNIT 11 ENTRY, FIRST, SECOND, THIRD LEVEL

| GROSS AREA       | 200     |
|------------------|---------|
| TERRACE AREA     | 50      |
| TOTAL GROSS AREA | 250 SQM |

### DISCLAIMER:

## THREE-BEDROOM RESIDENCE

**UNIT 15** 









## UNIT 15 GARDEN LEVEL

| GROSS AREA       | 177     |
|------------------|---------|
| TERRACE AREA     | 44      |
| TOTAL GROSS AREA | 221 SQM |

### DISCLAIMER:

1. All room dimensions are measured to structual elements and exclude wall finishes and construction tolerances. 2. All materials, dimensions and drawings are approximate, information subject to change without notice. 3. Actual areas may vary from the stated area. Drawings not to scale. The developer reserves the right to make revisions. 4. Actual unit areas, front windows, porches, terra