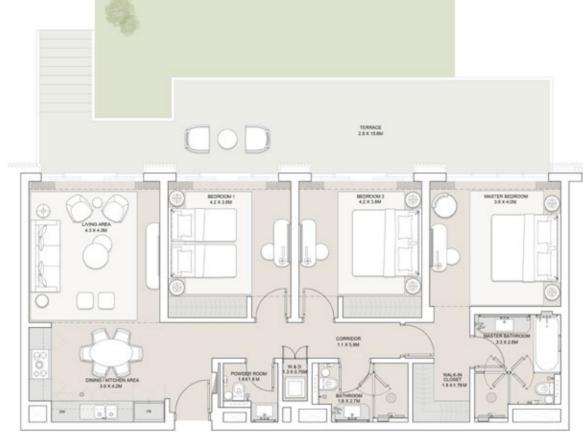

# THREE-BEDROOM RESIDENCE UNIT 11

## UNIT 11 GARDEN LEVEL

| GROSS AREA       | 200     |
|------------------|---------|
| TERRACE AREA     | 110     |
| TOTAL GROSS AREA | 310 SQM |

### DISCLAIMER:

1. All room dimensions are measured to structual elements and exclude wall finishes and construction tolerances. 2. All materials, dimensions and drawings are approximate, information subject to change without notice. 3. Actual areas may vary from the stated area. Drawings not to scale. The developer reserves the right to make revisions. 4. Actual unit areas, front windows, porches, terraces, loggia and exterior trim detail may vary by elevation styles and floor level. 5. Each garden plot and area are subject to change based on the location of the building and the final design. 6. Appliances not included. 7. Furniture blocks added for illustration purposes