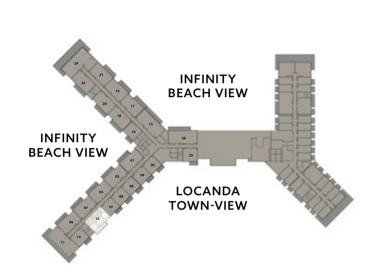

ances. 2. All materials, dimensions and drawings are approximate, information subject to change without notice. 3. Actual areas may vary from the stated area. Drawings not to scale. The developer reserves the right to make revisions. 4. Actual unit areas, front windows, porches, terraces, loggia and exterior trim detail may vary by elevation styles and floor level. 5. Each garden plot and area are subject to change based on the location of the building and the final design. 6. Appliances not included. 7. Furniture blocks added for illustration purposes





UNIT 1, 3, 5, 7, 9 ENTRY, FIRST, SECOND, THIRD LEVEL

| GROSS AREA       | 129     |
|------------------|---------|
| TERRACE AREA     | 17      |
| TOTAL GROSS AREA | 146 SQM |

### DISCLAIMER:

## TWO-BEDROOM RESIDENCE

**UNIT 12** 





## UNIT 12 ENTRY LEVEL

| GROSS AREA       | 129     |
|------------------|---------|
| TERRACE AREA     | 30      |
| TOTAL GROSS AREA | 159 SQM |

### DISCLAIMER:

1. All room dimensions are measured to structual elements and exclude wall finishes and construction tolerances. 2. All materials, dimensions and drawings are approximate, information subject to change without notice. 3. Actual areas may vary from the stated area. Drawings not to scale. The developer reserves the right to make revisions. 4. Actual unit areas, front windows, porches, terraces, loggia and exterior trim detail may vary by elevation styles and floor level. 5. Each garden plot and area are subject to change based on the location of the building and the final design. 6. Appliances not included. 7. Furniture bloc