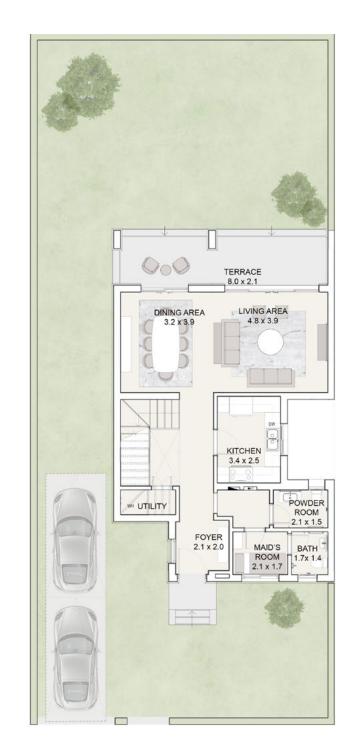

### GROUND FLOOR

### FIRST FLOOR

### PENTHOUSE

| GROUND FLOOR AREA      | 109 SQM |
|------------------------|---------|
| FIRST FLOOR AREA       | 112 SQM |
| PENTHOUSE AREA         | 44 SQM  |
| COVERED TERRACE AREA   | 10 SQM  |
| UNCOVERED TERRACE AREA | 73 SQM  |
| PORCH TERRACE          | 6 SQM   |
|                        |         |

| 4 |
|---|
| 1 |
| 3 |
| 1 |
| 1 |
|   |

| TOTAL GROSS AREA | 354 SQM |
|------------------|---------|
|------------------|---------|

- 1. All room dimensions are measured to structural elements and exclude wall niches and construction tolerances.
- 3. All materials, dimensions and drawings are approximate, information subject to change without notice.
- 4. Actual areas may vary from the stated area. Drawings not to scale. The developer reserves the right to make revisions without prior notice.
- 5. Actual unit areas, front windows, porches, terraces, loggia and exterior trim detail may vary by elevation styles and or level.
- Disclaimer 2. All dimensions have been provided by our consultant architects. 6. All villa visuals are for illustrative purposes and subject to change.