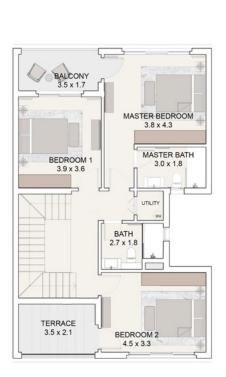

### FIRST FLOOR

### PENTHOUSE

| GROUND FLOOR AREA      | 109 SQM |
|------------------------|---------|
| FIRST FLOOR AREA       | 112 SQM |
| PENTHOUSE AREA         | 44 SQM  |
| COVERED TERRACE AREA   | 10 SQM  |
| UNCOVERED TERRACE AREA | 73 SQM  |
| PORCH TERRACE          | 6 SQM   |
|                        |         |