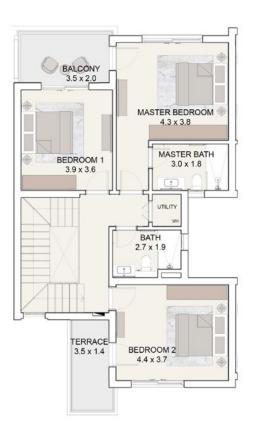

### FIRST FLOOR

### PENTHOUSE

| GROUND FLOOR AREA      | 109 SQM |
|------------------------|---------|
| FIRST FLOOR AREA       | 112 SQM |
| PENTHOUSE AREA         | 44 SQM  |
| COVERED TERRACE AREA   | 10 SQM  |
| UNCOVERED TERRACE AREA | 73 SQM  |
| PORCH TERRACE          | 6 SQM   |
|                        |         |

| 4 |
|---|
| 1 |
| 3 |
| 1 |
| 1 |
|   |

| TOTAL GROSS AREA | 354 SQM |
|------------------|---------|
|------------------|---------|

- 1. All room dimensions are measured to structural elements and exclude wall niches and construction tolerances.
- 3. All materials, dimensions and drawings are approximate, information subject to change without notice.
- 4. Actual areas may vary from the stated area. Drawings not to scale. The developer reserves the right to make revisions without prior notice.
- 5. Actual unit areas, front windows, porches, terraces, loggia and exterior trim detail may vary by elevation styles and or level.
- Disclaimer 2. All dimensions have been provided by our consultant architects. 6. All villa visuals are for illustrative purposes and subject to change.