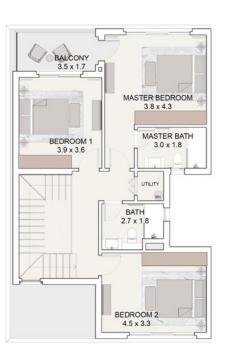

### SERENE-P

4 BEDROOMS + FAMILY LIVING

TOTAL GROSS AREA 354 SQM

### SERENE-P

### 4 BEDROOMS + FAMILY LIVING

### GROUND FLOOR

### FIRST FLOOR

### PENTHOUSE

| GROUND FLOOR AREA      | 109 SQM |
|------------------------|---------|
| FIRST FLOOR AREA       | 112 SQM |
| PENTHOUSE AREA         | 44 SQM  |
| COVERED TERRACE AREA   | 10 SQM  |
| UNCOVERED TERRACE AREA | 73 SQM  |
| PORCH TERRACE          | 6 SQM   |
|                        |         |

| 4 |
|---|
| 1 |
| 3 |
| 1 |
| 1 |
|   |

| TOTAL GROSS AREA | 354 SQM |
|------------------|---------|
|------------------|---------|

- 1. All room dimensions are measured to structural elements and exclude wall niches and construction tolerances.
- 3. All materials, dimensions and drawings are approximate, information subject to change without notice.
- 4. Actual areas may vary from the stated area. Drawings not to scale. The developer reserves the right to make revisions without prior notice.
- 5. Actual unit areas, front windows, porches, terraces, loggia and exterior trim detail may vary by elevation styles and or level.
- Disclaimer 2. All dimensions have been provided by our consultant architects. 6. All villa visuals are for illustrative purposes and subject to change.