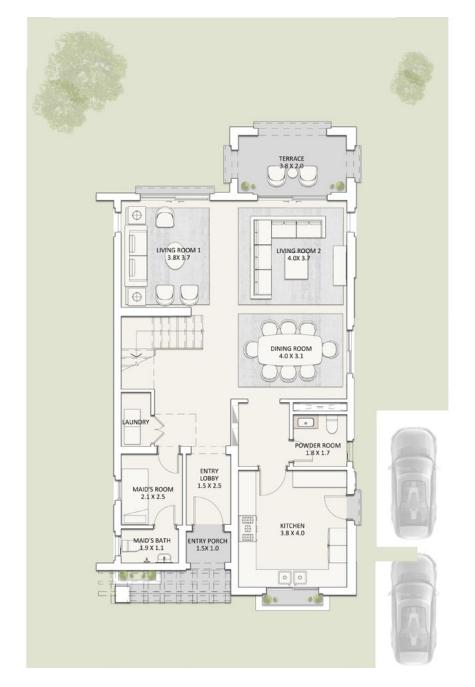

--------|---------|
|------------------|---------|

#### Disclaimer

- 1. All room dimensions are measured to structural elements and exclude wall niches and construction tolerances.
- 2. All dimensions have been provided by our consultant architects.
- 3. All materials, dimensions and drawings are approximate, information subject to change without notice.
- 4. Actual areas may vary from the stated area. Drawings not to scale. The developer reserves the right to make revisions without prior notice.
- 5. Actual unit areas, front windows, porches, terraces, loggia and exterior trim detail may vary by elevation styles and or level.
- 6. All villa visuals are for illustrative purposes and subject to change.



### SERENE

4 BEDROOMS

TOTAL GROSS AREA 244 SQM



### SERENE

### **4** BEDROOMS





### GROUND FLOOR

FIRST FLOOR

| GROUND FLOOR AREA      | 109 SQM |
|------------------------|---------|
| FIRST FLOOR AREA       | 113 SQM |
| COVERED TERRACE AREA   | 10 SQM  |
| UNCOVERED TERRACE AREA | 5 SQM   |
| PORCH AREA             | 7 SQM   |
| TOTAL GROSS AREA       | 244 SOM |

| NUMBER OF BEDROOMS        | 4 |
|---------------------------|---|
| NUMBER OF BATHROOMS       | 2 |
| POWDER ROOM               | 1 |
| MAID'S ROOM WITH BATHROOM | 1 |

#### Disclaimer

- 1. All room dimensions are measured to structural elements and exclude wall niches and construction tolerances.
- 2. All dimensions have been provided by our consultant architects.
- 3. All materials, dimensions and drawings are approximate, information subject to change without notice.
- 4. Actual areas may vary