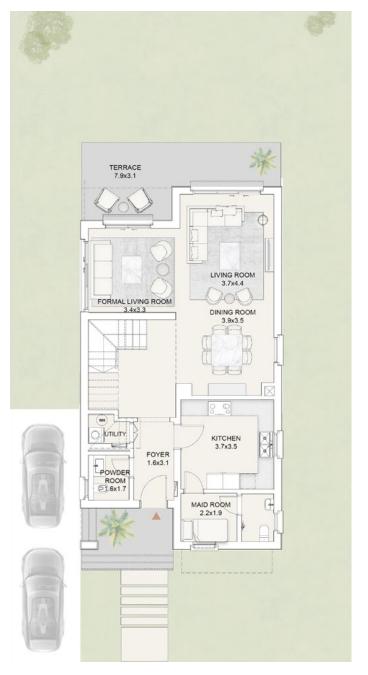

### GROUND FLOOR

### FIRST FLOOR

### PENTHOUSE

| GROUND FLOOR AREA      | 109 SQM |
|------------------------|---------|
| FIRST FLOOR AREA       | 112 SQM |
| PENTHOUSE AREA         | 44 SQM  |
| COVERED TERRACE AREA   | 10 SQM  |
| UNCOVERED TERRACE AREA | 73 SQM  |
| PORCH TERRACE          | 6 SQM   |
|                        |         |