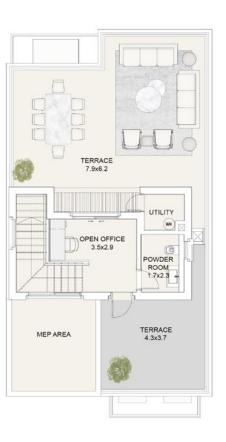

### PENTHOUSE

| GROUND FLOOR AREA      | 109 SQM |
|------------------------|---------|
| FIRST FLOOR AREA       | 112 SQM |
| PENTHOUSE AREA         | 44 SQM  |
| COVERED TERRACE AREA   | 10 SQM  |
| UNCOVERED TERRACE AREA | 73 SQM  |
| PORCH TERRACE          | 6 SQM   |
|                        |         |