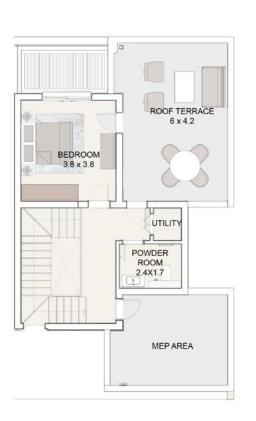

### PENTHOUSE

| GROUND FLOOR AREA      | 109 SQM |
|------------------------|---------|
| FIRST FLOOR AREA       | 112 SQM |
| PENTHOUSE AREA         | 44 SQM  |
| COVERED TERRACE AREA   | 10 SQM  |
| UNCOVERED TERRACE AREA | 73 SQM  |
| PORCH TERRACE          | 6 SQM   |
|                        |         |

#### PENTHOUSE

|  | GROUND FLOOR AREA      | 84 SQM |
|--|------------------------|--------|
|  | FIRST FLOOR AREA       | 89 SQM |
|  | PENTHOUSE AREA         | 46 SQM |
|  | COVERED TERRACE AREA   | 16 SQM |
|  | UNCOVERED TERRACE AREA | 41 SQM |
|  | PORCH AREA             | 4 SQM  |
|  |                        |        |
|  |                        |        |