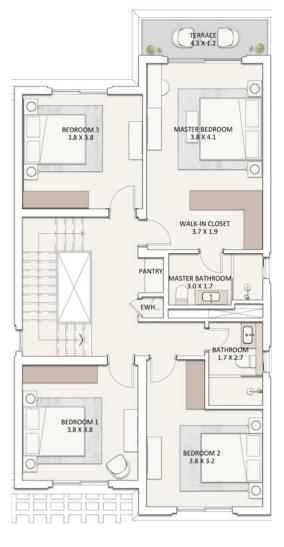

graduates' success in top global universities and commitment to fostering lifelong learning.



# THE ENCHANTED VALLEY



### TALENTS UNLEASHED



Feel the rewarding energy of an active lifestyle, unlocking hidden talents, and healthy competition at Belle Vie Club.



# THE HOME OF YOUR DREAMS

Springs Villas & Townhomes present a captivating blend of natural beauty, with sweeping views, floating gardens and a peaceful, relaxing setting to call home.



## SITE PLAN





#### Disclaimer

All materials and drawings are approximate and not to scale.

The developer reserves the right to make revisions without prior notice and only for illustrative purposes.

### FLOOR PLANS

### SERENE-P

4 BEDROOMS + FAMILY LIVING

TOTAL GROSS AREA 354 SQM



### SERENE-P

### 4 BEDROOMS + FAMILY LIVING







### GROUND FLOOR

### FIRST FLOOR

### PENTHOUSE

| GROUND FLOOR AREA      | 109 SQM |
|------------------------|---------|
| FIRST FLOOR AREA       | 112 SQM |
| PENTHOUSE AREA         | 44 SQM  |
| COVERED TERRACE AREA   | 10 SQM  |
| UNCOVERED TERRACE AREA | 73 SQM  |
| PORCH TERRACE          | 6 SQM   |
|                        |         |

| 4 |
|---|
| 1 |
| 3 |
| 1 |
| 1 |
|   |

| TOTAL GROSS AREA | 354 SQM |
|------------------|---------|
|------------------|---------|

- 1. All room dimensions are measured to structural elements and exclude wall niches and construction tolerances.
- 3. All materials, dimensions and drawings are approximate, information subject to change without notice.
- 4. Actual areas may vary from the stated area. Drawings not to scale. The developer reser