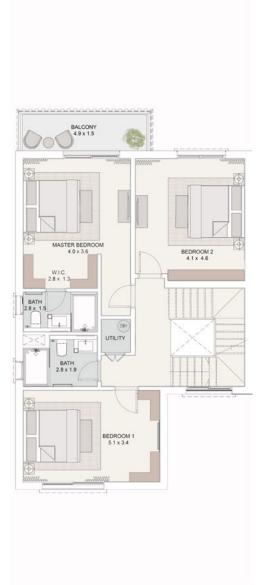

### FLOOR PLANS

### SERENE-P

4 BEDROOMS + FAMILY LIVING

TOTAL GROSS AREA 354 SQM

### SERENE-P

### 4 BEDROOMS + FAMILY LIVING

### GROUND FLOOR

### FIRST FLOOR

### PENTHOUSE

| GROUND FLOOR AREA      | 109 SQM |
|------------------------|---------|
| FIRST FLOOR AREA       | 112 SQM |
| PENTHOUSE AREA         | 44 SQM  |
| COVERED TERRACE AREA   | 10 SQM  |
| UNCOVERED TERRACE AREA | 73 SQM  |
| PORCH TERRACE          | 6 SQM   |
|                        |         |

| 4 |
|---|
| 1 |
| 3 |
| 1 |
| 1 |
|   |

| TOTAL GROSS AREA | 354 SQM |
|------------------|---------|
|------------------|---------|

- 1. All room dimensions are measured to structural elements and exclude wall niches and construction tolerances.
- 3. All materials, dimensions and drawings are approximate, information subject to change without notice.
- 4. Actual areas may vary from the stated area. Drawings not to scale. The developer reserves the right to make revisions without prior notice.
- 5. Actual unit areas, front windows, porches, terraces, loggia and exterior trim detail may vary by elevation styles and or level.
- Disclaimer 2. All dimensions have been provided by our consultant architects. 6. All villa visuals are for illustrative purposes and subject to change.