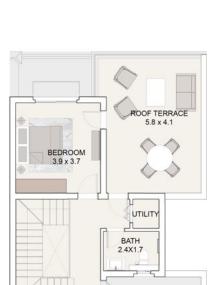

### PENTHOUSE

| GROUND FLOOR AREA      | 109 SQM |
|------------------------|---------|
| FIRST FLOOR AREA       | 112 SQM |
| PENTHOUSE AREA         | 44 SQM  |
| COVERED TERRACE AREA   | 10 SQM  |
| UNCOVERED TERRACE AREA | 73 SQM  |
| PORCH TERRACE          | 6 SQM   |
|                        |         |