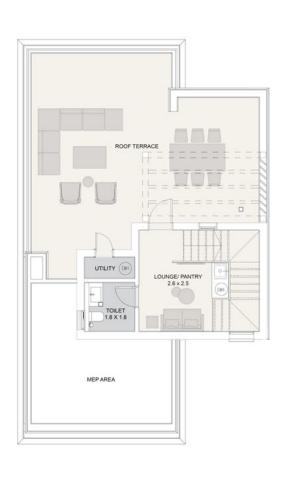

|   |

TOTAL GROSS AREA 286 SQM

#### Disclaimer

- 1. All room dimensions are measured to structural elements and exclude wall niches and construction tolerances.
- 2. All dimensions have been provided by our consultant architects.
- 3. All materials, dimensions and drawings are approximate, information subject to change without notice.
- 4. Actual areas may vary from the stated area. Drawings not to scale. The developer reserves the right to make revisions without prior notice.
- 5. Actual unit areas, front windows, porches, terraces, loggia and exterior trim detail may vary by elevation styles and or level.
- 6. All villa visuals are for illustrative purposes and subject to change.



### ICON-B

3 BEDROOMS

TOTAL GROSS AREA 302 SQM



### ICON-B 3 BEDROOMS







### GROUND FLOOR

### FIRST FLOOR

### PENTHOUSE

| GROUND FLOOR AREA      | 93 SQM  |
|------------------------|---------|
| FIRST FLOOR AREA       | 100 SQM |
| PENTHOUSE AREA         | 27 SQM  |
| COVERED TERRACE AREA   | 26 SQM  |
| UNCOVERED TERRACE AREA | 51 SQM  |
| PORCH AREA             | 5 SQM   |
|                        |         |

| NUMBER OF BEDROOMS        | 3 |
|---------------------------|---|
| NUMBER OF BATHROOMS       | 2 |
| POWDER ROOM               | 2 |
| MAID'S ROOM WITH BATHROOM | 1 |
|                           |   |

TOTAL GROSS AREA 302 SQM

#### Disclaimer

- 1. All room dimensions are measured to structural elements and exclude wall niches and construction tolerances.
- 2. All dimensions have been provided by our consultant architects.
- 3. All materials,