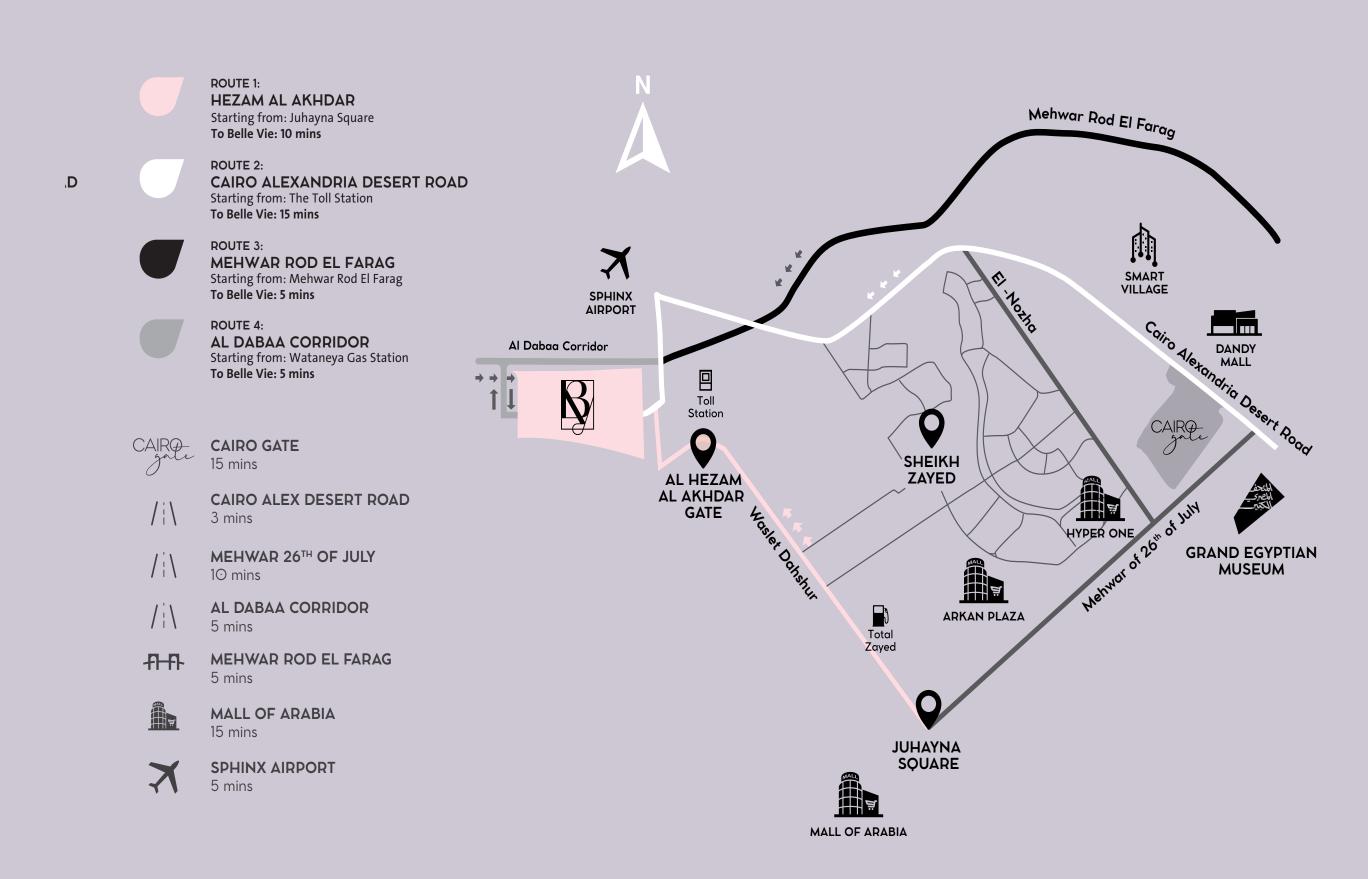

### PRIME LOCATION INNEW ZAYED

With direct access to Al Dabaa Corridor and links to the Alexandria-Cairo and Middle Ring roads, it offers quick proximity to amenities like Smart Village, Mall of Egypt, and Sphinx Airport. New Zayed is an increasingly attractive area, offering modern and upscale living options.

## SITE PLAN