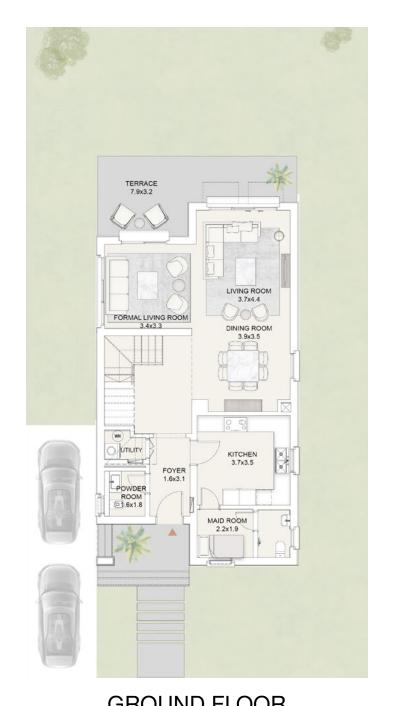

------|---------|
|------------------|---------|

#### Disclaimer

- 1. All room dimensions are measured to structural elements and exclude wall niches and construction tolerances.
- 2. All dimensions have been provided by our consultant architects.
- 3. All materials, dimensions and drawings are approximate, information subject to change without notice.
- 4. Actual areas may vary from the stated area. Drawings not to scale. The developer reserves the right to make revisions without prior notice.
- 5. Actual unit areas, front windows, porches, terraces, loggia and exterior trim detail may vary by elevation styles and or level.
- 6. All villa visuals are for illustrative purposes and subject to change.



### PRIME-B

4 BEDROOMS

TOTAL GROSS AREA 303 SQM



### PRIME-B

### **4** BEDROOMS







| GROUI | ND F | LOC | 'Κ |
|-------|------|-----|----|
|       |      |     |    |
|       |      |     |    |

| GROUND FLOOR AREA      | 102 SQM |
|------------------------|---------|
| FIRST FLOOR AREA       | 108 SQM |
| PENTHOUSE AREA         | 28 SQM  |
| COVERED TERRACE AREA   | 11 SQM  |
| UNCOVERED TERRACE AREA | 48 SQM  |
| PORCH AREA             | 6 SQM   |
|                        |         |

| FIRST FLOOR               | PENTHOUSE |
|---------------------------|-----------|
| NUMBER OF BEDROOMS        | 4         |
| NUMBER OF BATHROOMS       | 2         |
| POWDER ROOM               | 2         |
| MAID'S ROOM WITH BATHROOM | 1         |
| FAMILY ROOM               | 1         |

| TOTAL GROSS AREA | 303 SQM |
|------------------|---------|
|------------------|-------