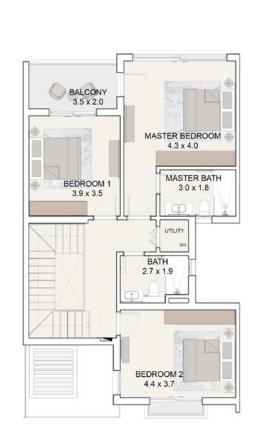

### FIRST FLOOR

### PENTHOUSE

| GROUND FLOOR AREA      | 109 SQM |
|------------------------|---------|
| FIRST FLOOR AREA       | 112 SQM |
| PENTHOUSE AREA         | 44 SQM  |
| COVERED TERRACE AREA   | 10 SQM  |
| UNCOVERED TERRACE AREA | 73 SQM  |
| PORCH TERRACE          | 6 SQM   |
|                        |         |