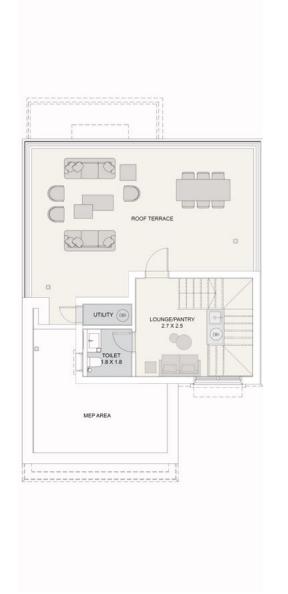

### PENTHOUSE

| GROUND FLOOR AREA      | 109 SQM |
|------------------------|---------|
| FIRST FLOOR AREA       | 112 SQM |
| PENTHOUSE AREA         | 44 SQM  |
| COVERED TERRACE AREA   | 10 SQM  |
| UNCOVERED TERRACE AREA | 73 SQM  |
| PORCH TERRACE          | 6 SQM   |
|                        |         |