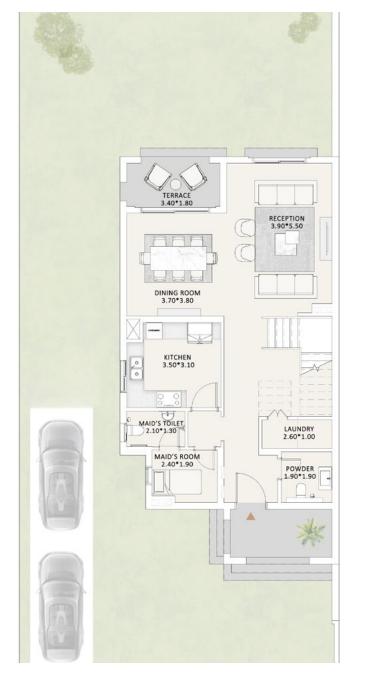

### GROUND FLOOR

### FIRST FLOOR

### PENTHOUSE

| GROUND FLOOR AREA      | 109 SQM |
|------------------------|---------|
| FIRST FLOOR AREA       | 112 SQM |
| PENTHOUSE AREA         | 44 SQM  |
| COVERED TERRACE AREA   | 10 SQM  |
| UNCOVERED TERRACE AREA | 73 SQM  |
| PORCH TERRACE          | 6 SQM   |
|                        |         |