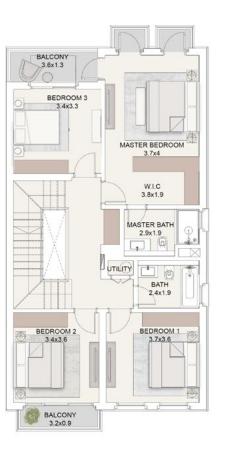

----|---------|
|------------------|---------|

#### Disclaimer

- 1. All room dimensions are measured to structural elements and exclude wall niches and construction tolerances.
- 2. All dimensions have been provided by our consultant architects.
- 3. All materials, dimensions and drawings are approximate, information subject to change without notice.
- 4. Actual areas may vary from the stated area. Drawings not to scale. The developer reserves the right to make revisions without prior notice.
- 5. Actual unit areas, front windows, porches, terraces, loggia and exterior trim detail may vary by elevation styles and or level.
- 6. All villa visuals are for illustrative purposes and subject to change.



### PRIME-B

4 BEDROOMS

TOTAL GROSS AREA 303 SQM



### PRIME-B

### **4** BEDROOMS







| GROUI | ND F | LOC | 'Κ |
|-------|------|-----|----|
|       |      |     |    |
|       |      |     |    |

| GROUND FLOOR AREA      | 102 SQM |
|------------------------|---------|
| FIRST FLOOR AREA       | 108 SQM |
| PENTHOUSE AREA         | 28 SQM  |
| COVERED TERRACE AREA   | 11 SQM  |
| UNCOVERED TERRACE AREA | 48 SQM  |
| PORCH AREA             | 6 SQM   |
|                        |         |

| FIRST FLOOR               | PENTHOUSE |
|---------------------------|-----------|
| NUMBER OF BEDROOMS        | 4         |
| NUMBER OF BATHROOMS       | 2         |
| POWDER ROOM               | 2         |
| MAID'S ROOM WITH BATHROOM | 1         |
| FAMILY ROOM               | 1         |

| TOTAL GROSS AREA | 303 SQM |
|------------------|---------|
|------------------|---------