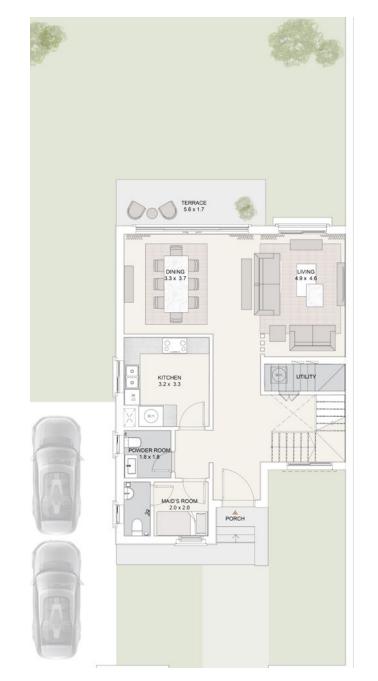

ROOM               | 1 |
| MAID'S ROOM WITH BATHROOM | 1 |

#### Disclaimer

- 1. All room dimensions are measured to structural elements and exclude wall niches and construction tolerances.
- 2. All dimensions have been provided by our consultant architects.
- 3. All materials, dimensions and drawings are approximate, information subject to change without notice.
- 4. Actual areas may vary from the stated area. Drawings not to scale. The developer reserves the right to make revisions without prior notice.
- 5. Actual unit areas, front windows, porches, terraces, loggia and exterior trim detail may vary by elevation styles and or level.
- 6. All villa visuals are for illustrative purposes and subject to change.



### ICON-A

3 BEDROOMS

TOTAL GROSS AREA 286 SQM



### ICON-A 3 BEDROOMS







### GROUND FLOOR

### FIRST FLOOR

### PENTHOUSE

| GROUND FLOOR AREA      | 93 SQM  |
|------------------------|---------|
| FIRST FLOOR AREA       | 100 SQM |
| PENTHOUSE AREA         | 27 SQM  |
| COVERED TERRACE AREA   | 10 SQM  |
| UNCOVERED TERRACE AREA | 53 SQM  |
| PORCH AREA             | 3 SQM   |
|                        |         |

| NUMBER OF BEDROOMS        | 3 |
|---------------------------|---|
| NUMBER OF BATHROOMS       | 2 |
| POWDER ROOM               | 2 |
| MAID'S ROOM WITH BATHROOM | 1 |
|                           |   |

TOTAL GROSS AREA 286 SQM

#### Disclaimer

- 1. All room dimensions are measured to structural elements and exclude wall niches and construction tolerances.
- 2. All dimensions have been provided by our consultant architects.
- 3. All materia