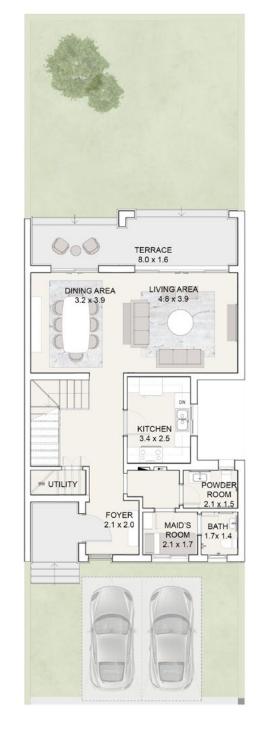

### GROUND FLOOR

### FIRST FLOOR

### PENTHOUSE

| GROUND FLOOR AREA      | 109 SQM |
|------------------------|---------|
| FIRST FLOOR AREA       | 112 SQM |
| PENTHOUSE AREA         | 44 SQM  |
| COVERED TERRACE AREA   | 10 SQM  |
| UNCOVERED TERRACE AREA | 73 SQM  |
| PORCH TERRACE          | 6 SQM   |
|                        |         |

| 4 |
|---|
| 1 |
| 3 |
| 1 |
| 1 |
|   |

| TOTAL GROSS AREA | 354 SQM |
|------------------|---------|
|------------------|---------|

- 1. All room dimensions are measured to structural elements and exclude wall niches and construction tolerances.
- 3. All materials, dimensions and drawings are approximate, information subject to change without notice.
- 4. Actual areas may vary from the stated area. Drawings not to scale. The developer reserves the right to make revisions without prior notice.
- 5. Actual unit areas, front windows, porches, terraces, loggia and exterior trim detail may vary by elevation styles and or level.
- Disclaimer 2. All dimensions have been provided by our consultant architects. 6. All villa visuals are for illustrative purposes and subject to change.