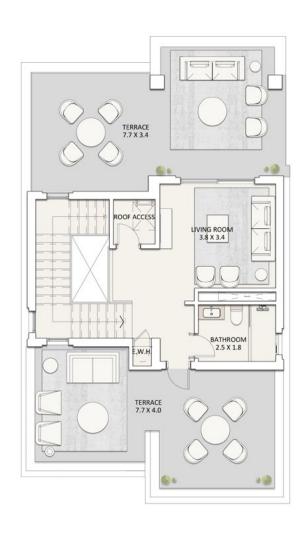

raduates' success in top global universities and commitment to fostering lifelong learning.



# THE ENCHANTED VALLEY



### TALENTS UNLEASHED



Feel the rewarding energy of an active lifestyle, unlocking hidden talents, and healthy competition at Belle Vie Club.



# THE HOME OF YOUR DREAMS

Springs Villas & Townhomes present a captivating blend of natural beauty, with sweeping views, floating gardens and a peaceful, relaxing setting to call home.



## SITE PLAN





#### Disclaimer

All materials and drawings are approximate and not to scale.

The developer reserves the right to make revisions without prior notice and only for illustrative purposes.

### FLOOR PLANS

### SERENE-P

4 BEDROOMS + FAMILY LIVING

TOTAL GROSS AREA 354 SQM



### SERENE-P

### 4 BEDROOMS + FAMILY LIVING







### GROUND FLOOR

### FIRST FLOOR

### PENTHOUSE

| GROUND FLOOR AREA      | 109 SQM |
|------------------------|---------|
| FIRST FLOOR AREA       | 112 SQM |
| PENTHOUSE AREA         | 44 SQM  |
| COVERED TERRACE AREA   | 10 SQM  |
| UNCOVERED TERRACE AREA | 73 SQM  |
| PORCH TERRACE          | 6 SQM   |
|                        |         |

| 4 |
|---|
| 1 |
| 3 |
| 1 |
| 1 |
|   |

| TOTAL GROSS AREA | 354 SQM |
|------------------|---------|
|------------------|---------|

- 1. All room dimensions are measured to structural elements and exclude wall niches and construction tolerances.
- 3. All materials, dimensions and drawings are approximate, information subject to change without notice.
- 4. Actual areas may vary from the stated area. Drawings not to scale. The developer reserve