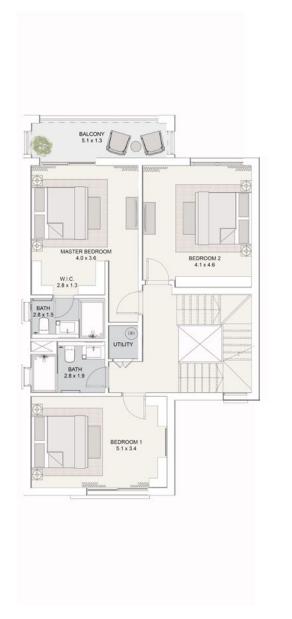

|   |

TOTAL GROSS AREA 286 SQM

#### Disclaimer

- 1. All room dimensions are measured to structural elements and exclude wall niches and construction tolerances.
- 2. All dimensions have been provided by our consultant architects.
- 3. All materials, dimensions and drawings are approximate, information subject to change without notice.
- 4. Actual areas may vary from the stated area. Drawings not to scale. The developer reserves the right to make revisions without prior notice.
- 5. Actual unit areas, front windows, porches, terraces, loggia and exterior trim detail may vary by elevation styles and or level.
- 6. All villa visuals are for illustrative purposes and subject to change.



### ICON-B

3 BEDROOMS

TOTAL GROSS AREA 302 SQM



### ICON-B 3 BEDROOMS







### GROUND FLOOR

### FIRST FLOOR

### PENTHOUSE

| GROUND FLOOR AREA      | 93 SQM  |
|------------------------|---------|
| FIRST FLOOR AREA       | 100 SQM |
| PENTHOUSE AREA         | 27 SQM  |
| COVERED TERRACE AREA   | 26 SQM  |
| UNCOVERED TERRACE AREA | 51 SQM  |
| PORCH AREA             | 5 SQM   |
|                        |         |

| NUMBER OF BEDROOMS        | 3 |
|---------------------------|---|
| NUMBER OF BATHROOMS       | 2 |
| POWDER ROOM               | 2 |
| MAID'S ROOM WITH BATHROOM | 1 |
|                           |   |

TOTAL GROSS AREA 302 SQM

#### Disclaimer

- 1. All room dimensions are measured to structural elements and exclude wall niches and construction tolerances.
- 2. All dimensions have been provided by our consultant architects.
- 3. All materials