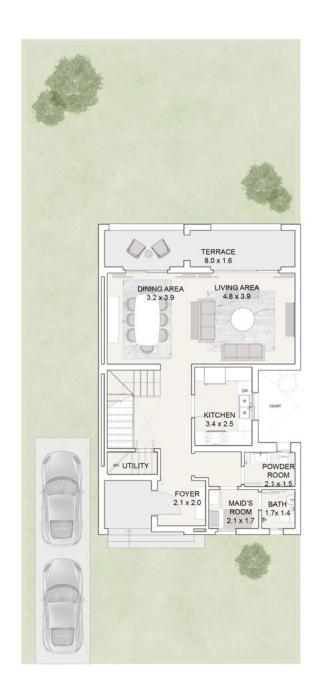

### SERENE-P

4 BEDROOMS + FAMILY LIVING

TOTAL GROSS AREA 354 SQM

### SERENE-P

### 4 BEDROOMS + FAMILY LIVING

### GROUND FLOOR

### FIRST FLOOR

### PENTHOUSE

| GROUND FLOOR AREA      | 109 SQM |
|------------------------|---------|
| FIRST FLOOR AREA       | 112 SQM |
| PENTHOUSE AREA         | 44 SQM  |
| COVERED TERRACE AREA   | 10 SQM  |
| UNCOVERED TERRACE AREA | 73 SQM  |
| PORCH TERRACE          | 6 SQM   |
|                        |         |

| 4 |
|---|
| 1 |
| 3 |
| 1 |
| 1 |
|   |

| TOTAL GROSS AREA | 354 SQM |
|------------------|---------|
|------------------|---------|

- 1. All room dimensions are measured to structural elements and exclude wall niches and construction tolerances.
- 3. All materials, dimensions and drawings are approximate, information subject to change without notice.
- 4. Actual areas may vary from the stated area. Drawings not to scale. The developer reserves the right to make revisions without prior notice.
- 5. Actual unit areas, front windows, porches, terraces, loggia and exterior trim detail may vary by elevation styles and or level.
- Disclaimer 2. All dimensions have been provided by our consultant architects. 6. All villa visuals are for illustrative purposes and subject to change.