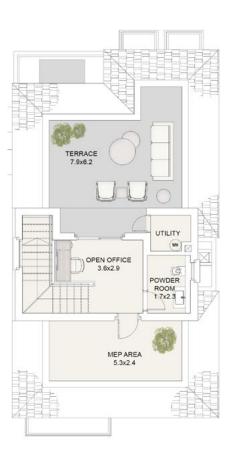

### FLOOR PLANS

### PENTHOUSE

| GROUND FLOOR AREA      | 109 SQM |
|------------------------|---------|
| FIRST FLOOR AREA       | 112 SQM |
| PENTHOUSE AREA         | 44 SQM  |
| COVERED TERRACE AREA   | 10 SQM  |
| UNCOVERED TERRACE AREA | 73 SQM  |
| PORCH TERRACE          | 6 SQM   |
|                        |         |