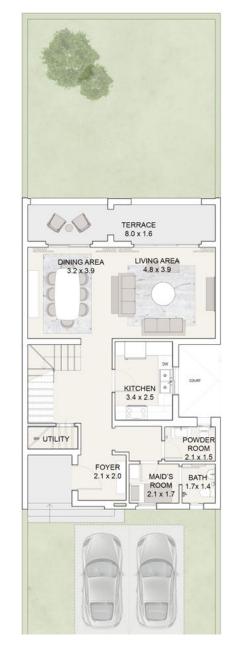

### GROUND FLOOR

### FIRST FLOOR

### PENTHOUSE

| GROUND FLOOR AREA      | 109 SQM |
|------------------------|---------|
| FIRST FLOOR AREA       | 112 SQM |
| PENTHOUSE AREA         | 44 SQM  |
| COVERED TERRACE AREA   | 10 SQM  |
| UNCOVERED TERRACE AREA | 73 SQM  |
| PORCH TERRACE          | 6 SQM   |
|                        |         |