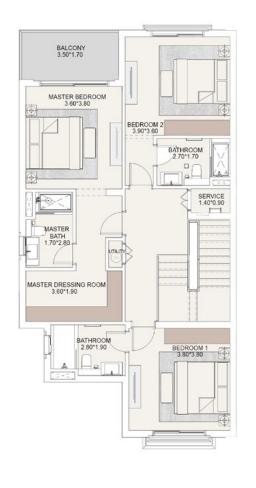

### FIRST FLOOR

### PENTHOUSE

| GROUND FLOOR AREA      | 109 SQM |
|------------------------|---------|
| FIRST FLOOR AREA       | 112 SQM |
| PENTHOUSE AREA         | 44 SQM  |
| COVERED TERRACE AREA   | 10 SQM  |
| UNCOVERED TERRACE AREA | 73 SQM  |
| PORCH TERRACE          | 6 SQM   |
|                        |         |