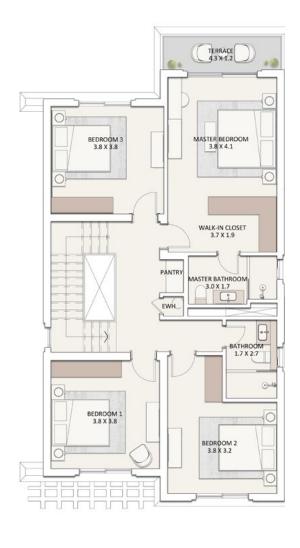

### FLOOR PLANS

### SERENE-P

4 BEDROOMS + FAMILY LIVING

TOTAL GROSS AREA 354 SQM

### SERENE-P

### 4 BEDROOMS + FAMILY LIVING