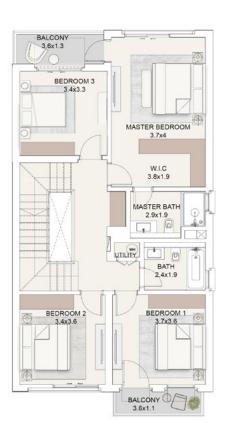

------------|---------|
|------------------|---------|

- 1. All room dimensions are measured to structural elements and exclude wall niches and construction tolerances.
- 3. All materials, dimensions and drawings are approximate, information subject to change without notice.
- 4. Actual areas may vary from the stated area. Drawings not to scale. The developer reserves the right to make revisions without prior notice.
- 5. Actual unit areas, front windows, porches, terraces, loggia and exterior trim detail may vary by elevation styles and or level.
- Disclaimer 2. All dimensions have been provided by our consultant architects. 6. All villa visuals are for illustrative purposes and subject to change.



### PRIME-A

4 BEDROOMS

TOTAL GROSS AREA 334 SQM



### PRIME-A

### **4** BEDROOMS







### GROUND FLOOR

| IND FLOOR | FIRST FLOOR |
|-----------|-------------|
|           |             |

| Р | ΕN          | JTI   | +C | US                          | \$F |
|---|-------------|-------|----|-----------------------------|-----|
| ı | <u>∟ı</u> ` | 4 I I |    | $\mathcal{O}_{\mathcal{C}}$ | ᆫ   |

| GROUND FLOOR AREA      | 102 SQM |
|------------------------|---------|
| FIRST FLOOR AREA       | 108 SQM |
| PENTHOUSE AREA         | 28 SQM  |
| COVERED TERRACE AREA   | 9 SQM   |
| UNCOVERED TERRACE AREA | 82 SQM  |
| PORCH AREA             | 6 SQM   |
|                        |         |

| UMBER OF BEDROOMS         | 4 |  |
|---------------------------|---|--|
| UMBER OF BATHROOMS        | 2 |  |
| OWDER ROOM                | 2 |  |
| IAID'S ROOM WITH BATHROOM | 1 |  |

|